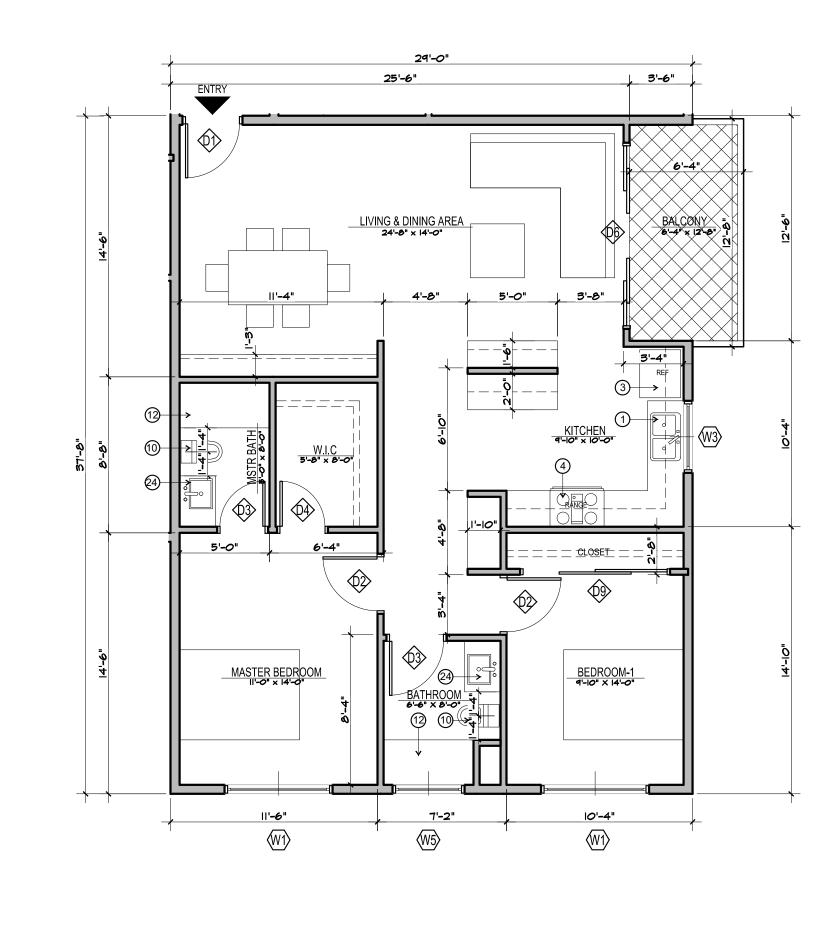

# CARSON LOFTS 21240-21250 SOUTH MAIN STREET, CARSON CA 90745

| OWNER:                                                                                                                                                                                                                                                                                                                                                                                                                                                                                                                                                                                                                                                                                                                                                                                                                                                                                                                                                                                                                                                                                                                                                                                                                                                                                                                                                                                                                                                                                                                                                                                                                                                                                                                                                                                                                                                                                                                                                                                                                                                                                                                                                                                                                                                                                                                                                                                                                                                                                                                                                                                                                                                                                                                                                     | ONSULTANTS<br>ARCHITECT:                                                                                                                                                                                                                                                                                                                                                                                                                                                                                                                                                                                                                                                                                                                                                                                                                                                                                                                                                                                                                                                                                                                                                                                                                                                                                                                                                                                                                                                                                                                                                                                                                                                                                                                                                                                                                                                                                                                    |                                                                                                                                                                                                                                                                                                                                                                                                                                                                                                                                                                                                                                                                                                                                                                                                                                                                                                                                                                                                                                                                                                                                                                                                                                                                                                                                                                                                                                                                                                                                                                                                                                                                                                                                                                                                                                                                                                                                                                                                                                                                                                                                                                                                                                                                                                                                                                                                                                                                                                              |           |              |
|------------------------------------------------------------------------------------------------------------------------------------------------------------------------------------------------------------------------------------------------------------------------------------------------------------------------------------------------------------------------------------------------------------------------------------------------------------------------------------------------------------------------------------------------------------------------------------------------------------------------------------------------------------------------------------------------------------------------------------------------------------------------------------------------------------------------------------------------------------------------------------------------------------------------------------------------------------------------------------------------------------------------------------------------------------------------------------------------------------------------------------------------------------------------------------------------------------------------------------------------------------------------------------------------------------------------------------------------------------------------------------------------------------------------------------------------------------------------------------------------------------------------------------------------------------------------------------------------------------------------------------------------------------------------------------------------------------------------------------------------------------------------------------------------------------------------------------------------------------------------------------------------------------------------------------------------------------------------------------------------------------------------------------------------------------------------------------------------------------------------------------------------------------------------------------------------------------------------------------------------------------------------------------------------------------------------------------------------------------------------------------------------------------------------------------------------------------------------------------------------------------------------------------------------------------------------------------------------------------------------------------------------------------------------------------------------------------------------------------------------------------|---------------------------------------------------------------------------------------------------------------------------------------------------------------------------------------------------------------------------------------------------------------------------------------------------------------------------------------------------------------------------------------------------------------------------------------------------------------------------------------------------------------------------------------------------------------------------------------------------------------------------------------------------------------------------------------------------------------------------------------------------------------------------------------------------------------------------------------------------------------------------------------------------------------------------------------------------------------------------------------------------------------------------------------------------------------------------------------------------------------------------------------------------------------------------------------------------------------------------------------------------------------------------------------------------------------------------------------------------------------------------------------------------------------------------------------------------------------------------------------------------------------------------------------------------------------------------------------------------------------------------------------------------------------------------------------------------------------------------------------------------------------------------------------------------------------------------------------------------------------------------------------------------------------------------------------------|--------------------------------------------------------------------------------------------------------------------------------------------------------------------------------------------------------------------------------------------------------------------------------------------------------------------------------------------------------------------------------------------------------------------------------------------------------------------------------------------------------------------------------------------------------------------------------------------------------------------------------------------------------------------------------------------------------------------------------------------------------------------------------------------------------------------------------------------------------------------------------------------------------------------------------------------------------------------------------------------------------------------------------------------------------------------------------------------------------------------------------------------------------------------------------------------------------------------------------------------------------------------------------------------------------------------------------------------------------------------------------------------------------------------------------------------------------------------------------------------------------------------------------------------------------------------------------------------------------------------------------------------------------------------------------------------------------------------------------------------------------------------------------------------------------------------------------------------------------------------------------------------------------------------------------------------------------------------------------------------------------------------------------------------------------------------------------------------------------------------------------------------------------------------------------------------------------------------------------------------------------------------------------------------------------------------------------------------------------------------------------------------------------------------------------------------------------------------------------------------------------------|-----------|--------------|
| NANCY KIM                                                                                                                                                                                                                                                                                                                                                                                                                                                                                                                                                                                                                                                                                                                                                                                                                                                                                                                                                                                                                                                                                                                                                                                                                                                                                                                                                                                                                                                                                                                                                                                                                                                                                                                                                                                                                                                                                                                                                                                                                                                                                                                                                                                                                                                                                                                                                                                                                                                                                                                                                                                                                                                                                                                                                  | NOLO DESIC<br>2173 LOMITA                                                                                                                                                                                                                                                                                                                                                                                                                                                                                                                                                                                                                                                                                                                                                                                                                                                                                                                                                                                                                                                                                                                                                                                                                                                                                                                                                                                                                                                                                                                                                                                                                                                                                                                                                                                                                                                                                                                   | SN STUDIO<br>BLVD. SUITE # 201 LOMITA, CA 90717                                                                                                                                                                                                                                                                                                                                                                                                                                                                                                                                                                                                                                                                                                                                                                                                                                                                                                                                                                                                                                                                                                                                                                                                                                                                                                                                                                                                                                                                                                                                                                                                                                                                                                                                                                                                                                                                                                                                                                                                                                                                                                                                                                                                                                                                                                                                                                                                                                                              | 1. ADDF   | RESS:        |
|                                                                                                                                                                                                                                                                                                                                                                                                                                                                                                                                                                                                                                                                                                                                                                                                                                                                                                                                                                                                                                                                                                                                                                                                                                                                                                                                                                                                                                                                                                                                                                                                                                                                                                                                                                                                                                                                                                                                                                                                                                                                                                                                                                                                                                                                                                                                                                                                                                                                                                                                                                                                                                                                                                                                                            | PHONE: (310)<br>E-MAIL: artast                                                                                                                                                                                                                                                                                                                                                                                                                                                                                                                                                                                                                                                                                                                                                                                                                                                                                                                                                                                                                                                                                                                                                                                                                                                                                                                                                                                                                                                                                                                                                                                                                                                                                                                                                                                                                                                                                                              | 464-8404<br>pai@gmail.com                                                                                                                                                                                                                                                                                                                                                                                                                                                                                                                                                                                                                                                                                                                                                                                                                                                                                                                                                                                                                                                                                                                                                                                                                                                                                                                                                                                                                                                                                                                                                                                                                                                                                                                                                                                                                                                                                                                                                                                                                                                                                                                                                                                                                                                                                                                                                                                                                                                                                    | 2. CROS   | SS STREET:   |
| OWNER REPRESENTATIVES:<br>-                                                                                                                                                                                                                                                                                                                                                                                                                                                                                                                                                                                                                                                                                                                                                                                                                                                                                                                                                                                                                                                                                                                                                                                                                                                                                                                                                                                                                                                                                                                                                                                                                                                                                                                                                                                                                                                                                                                                                                                                                                                                                                                                                                                                                                                                                                                                                                                                                                                                                                                                                                                                                                                                                                                                | STRUCTURAL EN<br>-                                                                                                                                                                                                                                                                                                                                                                                                                                                                                                                                                                                                                                                                                                                                                                                                                                                                                                                                                                                                                                                                                                                                                                                                                                                                                                                                                                                                                                                                                                                                                                                                                                                                                                                                                                                                                                                                                                                          | IGINEER:                                                                                                                                                                                                                                                                                                                                                                                                                                                                                                                                                                                                                                                                                                                                                                                                                                                                                                                                                                                                                                                                                                                                                                                                                                                                                                                                                                                                                                                                                                                                                                                                                                                                                                                                                                                                                                                                                                                                                                                                                                                                                                                                                                                                                                                                                                                                                                                                                                                                                                     |           | BLOCK & LC   |
| -                                                                                                                                                                                                                                                                                                                                                                                                                                                                                                                                                                                                                                                                                                                                                                                                                                                                                                                                                                                                                                                                                                                                                                                                                                                                                                                                                                                                                                                                                                                                                                                                                                                                                                                                                                                                                                                                                                                                                                                                                                                                                                                                                                                                                                                                                                                                                                                                                                                                                                                                                                                                                                                                                                                                                          | -                                                                                                                                                                                                                                                                                                                                                                                                                                                                                                                                                                                                                                                                                                                                                                                                                                                                                                                                                                                                                                                                                                                                                                                                                                                                                                                                                                                                                                                                                                                                                                                                                                                                                                                                                                                                                                                                                                                                           |                                                                                                                                                                                                                                                                                                                                                                                                                                                                                                                                                                                                                                                                                                                                                                                                                                                                                                                                                                                                                                                                                                                                                                                                                                                                                                                                                                                                                                                                                                                                                                                                                                                                                                                                                                                                                                                                                                                                                                                                                                                                                                                                                                                                                                                                                                                                                                                                                                                                                                              | 4. ZONII  | INC          |
| SURVEY:                                                                                                                                                                                                                                                                                                                                                                                                                                                                                                                                                                                                                                                                                                                                                                                                                                                                                                                                                                                                                                                                                                                                                                                                                                                                                                                                                                                                                                                                                                                                                                                                                                                                                                                                                                                                                                                                                                                                                                                                                                                                                                                                                                                                                                                                                                                                                                                                                                                                                                                                                                                                                                                                                                                                                    | MECHANICAL & F                                                                                                                                                                                                                                                                                                                                                                                                                                                                                                                                                                                                                                                                                                                                                                                                                                                                                                                                                                                                                                                                                                                                                                                                                                                                                                                                                                                                                                                                                                                                                                                                                                                                                                                                                                                                                                                                                                                              | PLUMBING ENGINEER:                                                                                                                                                                                                                                                                                                                                                                                                                                                                                                                                                                                                                                                                                                                                                                                                                                                                                                                                                                                                                                                                                                                                                                                                                                                                                                                                                                                                                                                                                                                                                                                                                                                                                                                                                                                                                                                                                                                                                                                                                                                                                                                                                                                                                                                                                                                                                                                                                                                                                           |           | JECT DESCRI  |
| BRUCE BORNEMANN<br>1814 W 247TH ST. LOMITA, CA 90717<br>PHONE: (310) 467-2333                                                                                                                                                                                                                                                                                                                                                                                                                                                                                                                                                                                                                                                                                                                                                                                                                                                                                                                                                                                                                                                                                                                                                                                                                                                                                                                                                                                                                                                                                                                                                                                                                                                                                                                                                                                                                                                                                                                                                                                                                                                                                                                                                                                                                                                                                                                                                                                                                                                                                                                                                                                                                                                                              | -                                                                                                                                                                                                                                                                                                                                                                                                                                                                                                                                                                                                                                                                                                                                                                                                                                                                                                                                                                                                                                                                                                                                                                                                                                                                                                                                                                                                                                                                                                                                                                                                                                                                                                                                                                                                                                                                                                                                           |                                                                                                                                                                                                                                                                                                                                                                                                                                                                                                                                                                                                                                                                                                                                                                                                                                                                                                                                                                                                                                                                                                                                                                                                                                                                                                                                                                                                                                                                                                                                                                                                                                                                                                                                                                                                                                                                                                                                                                                                                                                                                                                                                                                                                                                                                                                                                                                                                                                                                                              |           |              |
| GEOTECHNICAL CONSULTANT:                                                                                                                                                                                                                                                                                                                                                                                                                                                                                                                                                                                                                                                                                                                                                                                                                                                                                                                                                                                                                                                                                                                                                                                                                                                                                                                                                                                                                                                                                                                                                                                                                                                                                                                                                                                                                                                                                                                                                                                                                                                                                                                                                                                                                                                                                                                                                                                                                                                                                                                                                                                                                                                                                                                                   | ELECTRICAL ENG                                                                                                                                                                                                                                                                                                                                                                                                                                                                                                                                                                                                                                                                                                                                                                                                                                                                                                                                                                                                                                                                                                                                                                                                                                                                                                                                                                                                                                                                                                                                                                                                                                                                                                                                                                                                                                                                                                                              | GINEER:                                                                                                                                                                                                                                                                                                                                                                                                                                                                                                                                                                                                                                                                                                                                                                                                                                                                                                                                                                                                                                                                                                                                                                                                                                                                                                                                                                                                                                                                                                                                                                                                                                                                                                                                                                                                                                                                                                                                                                                                                                                                                                                                                                                                                                                                                                                                                                                                                                                                                                      | 6. CODE   | ES USED:     |
| -                                                                                                                                                                                                                                                                                                                                                                                                                                                                                                                                                                                                                                                                                                                                                                                                                                                                                                                                                                                                                                                                                                                                                                                                                                                                                                                                                                                                                                                                                                                                                                                                                                                                                                                                                                                                                                                                                                                                                                                                                                                                                                                                                                                                                                                                                                                                                                                                                                                                                                                                                                                                                                                                                                                                                          | -                                                                                                                                                                                                                                                                                                                                                                                                                                                                                                                                                                                                                                                                                                                                                                                                                                                                                                                                                                                                                                                                                                                                                                                                                                                                                                                                                                                                                                                                                                                                                                                                                                                                                                                                                                                                                                                                                                                                           |                                                                                                                                                                                                                                                                                                                                                                                                                                                                                                                                                                                                                                                                                                                                                                                                                                                                                                                                                                                                                                                                                                                                                                                                                                                                                                                                                                                                                                                                                                                                                                                                                                                                                                                                                                                                                                                                                                                                                                                                                                                                                                                                                                                                                                                                                                                                                                                                                                                                                                              |           | -0 0020.     |
| LANDSCAPE:                                                                                                                                                                                                                                                                                                                                                                                                                                                                                                                                                                                                                                                                                                                                                                                                                                                                                                                                                                                                                                                                                                                                                                                                                                                                                                                                                                                                                                                                                                                                                                                                                                                                                                                                                                                                                                                                                                                                                                                                                                                                                                                                                                                                                                                                                                                                                                                                                                                                                                                                                                                                                                                                                                                                                 | CIVIL ENGINEER:                                                                                                                                                                                                                                                                                                                                                                                                                                                                                                                                                                                                                                                                                                                                                                                                                                                                                                                                                                                                                                                                                                                                                                                                                                                                                                                                                                                                                                                                                                                                                                                                                                                                                                                                                                                                                                                                                                                             |                                                                                                                                                                                                                                                                                                                                                                                                                                                                                                                                                                                                                                                                                                                                                                                                                                                                                                                                                                                                                                                                                                                                                                                                                                                                                                                                                                                                                                                                                                                                                                                                                                                                                                                                                                                                                                                                                                                                                                                                                                                                                                                                                                                                                                                                                                                                                                                                                                                                                                              |           |              |
| -<br>-                                                                                                                                                                                                                                                                                                                                                                                                                                                                                                                                                                                                                                                                                                                                                                                                                                                                                                                                                                                                                                                                                                                                                                                                                                                                                                                                                                                                                                                                                                                                                                                                                                                                                                                                                                                                                                                                                                                                                                                                                                                                                                                                                                                                                                                                                                                                                                                                                                                                                                                                                                                                                                                                                                                                                     | -                                                                                                                                                                                                                                                                                                                                                                                                                                                                                                                                                                                                                                                                                                                                                                                                                                                                                                                                                                                                                                                                                                                                                                                                                                                                                                                                                                                                                                                                                                                                                                                                                                                                                                                                                                                                                                                                                                                                           |                                                                                                                                                                                                                                                                                                                                                                                                                                                                                                                                                                                                                                                                                                                                                                                                                                                                                                                                                                                                                                                                                                                                                                                                                                                                                                                                                                                                                                                                                                                                                                                                                                                                                                                                                                                                                                                                                                                                                                                                                                                                                                                                                                                                                                                                                                                                                                                                                                                                                                              |           |              |
| DEFERRED SUBMITTA                                                                                                                                                                                                                                                                                                                                                                                                                                                                                                                                                                                                                                                                                                                                                                                                                                                                                                                                                                                                                                                                                                                                                                                                                                                                                                                                                                                                                                                                                                                                                                                                                                                                                                                                                                                                                                                                                                                                                                                                                                                                                                                                                                                                                                                                                                                                                                                                                                                                                                                                                                                                                                                                                                                                          | ALS                                                                                                                                                                                                                                                                                                                                                                                                                                                                                                                                                                                                                                                                                                                                                                                                                                                                                                                                                                                                                                                                                                                                                                                                                                                                                                                                                                                                                                                                                                                                                                                                                                                                                                                                                                                                                                                                                                                                         | APPLICABLE CODES                                                                                                                                                                                                                                                                                                                                                                                                                                                                                                                                                                                                                                                                                                                                                                                                                                                                                                                                                                                                                                                                                                                                                                                                                                                                                                                                                                                                                                                                                                                                                                                                                                                                                                                                                                                                                                                                                                                                                                                                                                                                                                                                                                                                                                                                                                                                                                                                                                                                                             |           |              |
| 1 - AUTOMATIC FIRE SPRINKLER PLANS.                                                                                                                                                                                                                                                                                                                                                                                                                                                                                                                                                                                                                                                                                                                                                                                                                                                                                                                                                                                                                                                                                                                                                                                                                                                                                                                                                                                                                                                                                                                                                                                                                                                                                                                                                                                                                                                                                                                                                                                                                                                                                                                                                                                                                                                                                                                                                                                                                                                                                                                                                                                                                                                                                                                        |                                                                                                                                                                                                                                                                                                                                                                                                                                                                                                                                                                                                                                                                                                                                                                                                                                                                                                                                                                                                                                                                                                                                                                                                                                                                                                                                                                                                                                                                                                                                                                                                                                                                                                                                                                                                                                                                                                                                             | IFORNIA BUILDING CODE<br>2020 COUNTY OF LOS ANGELES BUILDING CODES                                                                                                                                                                                                                                                                                                                                                                                                                                                                                                                                                                                                                                                                                                                                                                                                                                                                                                                                                                                                                                                                                                                                                                                                                                                                                                                                                                                                                                                                                                                                                                                                                                                                                                                                                                                                                                                                                                                                                                                                                                                                                                                                                                                                                                                                                                                                                                                                                                           |           | TING SITE CC |
|                                                                                                                                                                                                                                                                                                                                                                                                                                                                                                                                                                                                                                                                                                                                                                                                                                                                                                                                                                                                                                                                                                                                                                                                                                                                                                                                                                                                                                                                                                                                                                                                                                                                                                                                                                                                                                                                                                                                                                                                                                                                                                                                                                                                                                                                                                                                                                                                                                                                                                                                                                                                                                                                                                                                                            |                                                                                                                                                                                                                                                                                                                                                                                                                                                                                                                                                                                                                                                                                                                                                                                                                                                                                                                                                                                                                                                                                                                                                                                                                                                                                                                                                                                                                                                                                                                                                                                                                                                                                                                                                                                                                                                                                                                                             | ALONG WITH ALL AMENDMENTS<br>IFORNIA PLUMBING CODE                                                                                                                                                                                                                                                                                                                                                                                                                                                                                                                                                                                                                                                                                                                                                                                                                                                                                                                                                                                                                                                                                                                                                                                                                                                                                                                                                                                                                                                                                                                                                                                                                                                                                                                                                                                                                                                                                                                                                                                                                                                                                                                                                                                                                                                                                                                                                                                                                                                           | 8. LOT A  | AREA         |
|                                                                                                                                                                                                                                                                                                                                                                                                                                                                                                                                                                                                                                                                                                                                                                                                                                                                                                                                                                                                                                                                                                                                                                                                                                                                                                                                                                                                                                                                                                                                                                                                                                                                                                                                                                                                                                                                                                                                                                                                                                                                                                                                                                                                                                                                                                                                                                                                                                                                                                                                                                                                                                                                                                                                                            | • 2019 CAL                                                                                                                                                                                                                                                                                                                                                                                                                                                                                                                                                                                                                                                                                                                                                                                                                                                                                                                                                                                                                                                                                                                                                                                                                                                                                                                                                                                                                                                                                                                                                                                                                                                                                                                                                                                                                                                                                                                                  | IFORNIA MECHANICAL CODE<br>IFORNIA ELECTRICAL CODE                                                                                                                                                                                                                                                                                                                                                                                                                                                                                                                                                                                                                                                                                                                                                                                                                                                                                                                                                                                                                                                                                                                                                                                                                                                                                                                                                                                                                                                                                                                                                                                                                                                                                                                                                                                                                                                                                                                                                                                                                                                                                                                                                                                                                                                                                                                                                                                                                                                           | 9. DENS   | SITY         |
|                                                                                                                                                                                                                                                                                                                                                                                                                                                                                                                                                                                                                                                                                                                                                                                                                                                                                                                                                                                                                                                                                                                                                                                                                                                                                                                                                                                                                                                                                                                                                                                                                                                                                                                                                                                                                                                                                                                                                                                                                                                                                                                                                                                                                                                                                                                                                                                                                                                                                                                                                                                                                                                                                                                                                            | • 2019 CAL                                                                                                                                                                                                                                                                                                                                                                                                                                                                                                                                                                                                                                                                                                                                                                                                                                                                                                                                                                                                                                                                                                                                                                                                                                                                                                                                                                                                                                                                                                                                                                                                                                                                                                                                                                                                                                                                                                                                  | IFORNIA FIRE CODE<br>IFORNIA ENERGY CODE - TITLE 24<br>IFORNIA GREEN BUILDING STANDARDS CODE                                                                                                                                                                                                                                                                                                                                                                                                                                                                                                                                                                                                                                                                                                                                                                                                                                                                                                                                                                                                                                                                                                                                                                                                                                                                                                                                                                                                                                                                                                                                                                                                                                                                                                                                                                                                                                                                                                                                                                                                                                                                                                                                                                                                                                                                                                                                                                                                                 |           |              |
|                                                                                                                                                                                                                                                                                                                                                                                                                                                                                                                                                                                                                                                                                                                                                                                                                                                                                                                                                                                                                                                                                                                                                                                                                                                                                                                                                                                                                                                                                                                                                                                                                                                                                                                                                                                                                                                                                                                                                                                                                                                                                                                                                                                                                                                                                                                                                                                                                                                                                                                                                                                                                                                                                                                                                            |                                                                                                                                                                                                                                                                                                                                                                                                                                                                                                                                                                                                                                                                                                                                                                                                                                                                                                                                                                                                                                                                                                                                                                                                                                                                                                                                                                                                                                                                                                                                                                                                                                                                                                                                                                                                                                                                                                                                             | INTY OF LOS ANGELES FIRE CODE                                                                                                                                                                                                                                                                                                                                                                                                                                                                                                                                                                                                                                                                                                                                                                                                                                                                                                                                                                                                                                                                                                                                                                                                                                                                                                                                                                                                                                                                                                                                                                                                                                                                                                                                                                                                                                                                                                                                                                                                                                                                                                                                                                                                                                                                                                                                                                                                                                                                                |           | UPANCY       |
|                                                                                                                                                                                                                                                                                                                                                                                                                                                                                                                                                                                                                                                                                                                                                                                                                                                                                                                                                                                                                                                                                                                                                                                                                                                                                                                                                                                                                                                                                                                                                                                                                                                                                                                                                                                                                                                                                                                                                                                                                                                                                                                                                                                                                                                                                                                                                                                                                                                                                                                                                                                                                                                                                                                                                            |                                                                                                                                                                                                                                                                                                                                                                                                                                                                                                                                                                                                                                                                                                                                                                                                                                                                                                                                                                                                                                                                                                                                                                                                                                                                                                                                                                                                                                                                                                                                                                                                                                                                                                                                                                                                                                                                                                                                             | SCOPE OF WORK                                                                                                                                                                                                                                                                                                                                                                                                                                                                                                                                                                                                                                                                                                                                                                                                                                                                                                                                                                                                                                                                                                                                                                                                                                                                                                                                                                                                                                                                                                                                                                                                                                                                                                                                                                                                                                                                                                                                                                                                                                                                                                                                                                                                                                                                                                                                                                                                                                                                                                |           | STRUCTION -  |
|                                                                                                                                                                                                                                                                                                                                                                                                                                                                                                                                                                                                                                                                                                                                                                                                                                                                                                                                                                                                                                                                                                                                                                                                                                                                                                                                                                                                                                                                                                                                                                                                                                                                                                                                                                                                                                                                                                                                                                                                                                                                                                                                                                                                                                                                                                                                                                                                                                                                                                                                                                                                                                                                                                                                                            |                                                                                                                                                                                                                                                                                                                                                                                                                                                                                                                                                                                                                                                                                                                                                                                                                                                                                                                                                                                                                                                                                                                                                                                                                                                                                                                                                                                                                                                                                                                                                                                                                                                                                                                                                                                                                                                                                                                                             | RY APARTMENT BUILDING WITH PARKING AT GRADE.<br>EE T-002 FOR PROJECT DATA ***                                                                                                                                                                                                                                                                                                                                                                                                                                                                                                                                                                                                                                                                                                                                                                                                                                                                                                                                                                                                                                                                                                                                                                                                                                                                                                                                                                                                                                                                                                                                                                                                                                                                                                                                                                                                                                                                                                                                                                                                                                                                                                                                                                                                                                                                                                                                                                                                                                |           | BACKS        |
|                                                                                                                                                                                                                                                                                                                                                                                                                                                                                                                                                                                                                                                                                                                                                                                                                                                                                                                                                                                                                                                                                                                                                                                                                                                                                                                                                                                                                                                                                                                                                                                                                                                                                                                                                                                                                                                                                                                                                                                                                                                                                                                                                                                                                                                                                                                                                                                                                                                                                                                                                                                                                                                                                                                                                            |                                                                                                                                                                                                                                                                                                                                                                                                                                                                                                                                                                                                                                                                                                                                                                                                                                                                                                                                                                                                                                                                                                                                                                                                                                                                                                                                                                                                                                                                                                                                                                                                                                                                                                                                                                                                                                                                                                                                             |                                                                                                                                                                                                                                                                                                                                                                                                                                                                                                                                                                                                                                                                                                                                                                                                                                                                                                                                                                                                                                                                                                                                                                                                                                                                                                                                                                                                                                                                                                                                                                                                                                                                                                                                                                                                                                                                                                                                                                                                                                                                                                                                                                                                                                                                                                                                                                                                                                                                                                              |           | DING AREA    |
|                                                                                                                                                                                                                                                                                                                                                                                                                                                                                                                                                                                                                                                                                                                                                                                                                                                                                                                                                                                                                                                                                                                                                                                                                                                                                                                                                                                                                                                                                                                                                                                                                                                                                                                                                                                                                                                                                                                                                                                                                                                                                                                                                                                                                                                                                                                                                                                                                                                                                                                                                                                                                                                                                                                                                            |                                                                                                                                                                                                                                                                                                                                                                                                                                                                                                                                                                                                                                                                                                                                                                                                                                                                                                                                                                                                                                                                                                                                                                                                                                                                                                                                                                                                                                                                                                                                                                                                                                                                                                                                                                                                                                                                                                                                             |                                                                                                                                                                                                                                                                                                                                                                                                                                                                                                                                                                                                                                                                                                                                                                                                                                                                                                                                                                                                                                                                                                                                                                                                                                                                                                                                                                                                                                                                                                                                                                                                                                                                                                                                                                                                                                                                                                                                                                                                                                                                                                                                                                                                                                                                                                                                                                                                                                                                                                              |           |              |
|                                                                                                                                                                                                                                                                                                                                                                                                                                                                                                                                                                                                                                                                                                                                                                                                                                                                                                                                                                                                                                                                                                                                                                                                                                                                                                                                                                                                                                                                                                                                                                                                                                                                                                                                                                                                                                                                                                                                                                                                                                                                                                                                                                                                                                                                                                                                                                                                                                                                                                                                                                                                                                                                                                                                                            |                                                                                                                                                                                                                                                                                                                                                                                                                                                                                                                                                                                                                                                                                                                                                                                                                                                                                                                                                                                                                                                                                                                                                                                                                                                                                                                                                                                                                                                                                                                                                                                                                                                                                                                                                                                                                                                                                                                                             | NOTE                                                                                                                                                                                                                                                                                                                                                                                                                                                                                                                                                                                                                                                                                                                                                                                                                                                                                                                                                                                                                                                                                                                                                                                                                                                                                                                                                                                                                                                                                                                                                                                                                                                                                                                                                                                                                                                                                                                                                                                                                                                                                                                                                                                                                                                                                                                                                                                                                                                                                                         | 15. LOT ( | COVERAGE     |
|                                                                                                                                                                                                                                                                                                                                                                                                                                                                                                                                                                                                                                                                                                                                                                                                                                                                                                                                                                                                                                                                                                                                                                                                                                                                                                                                                                                                                                                                                                                                                                                                                                                                                                                                                                                                                                                                                                                                                                                                                                                                                                                                                                                                                                                                                                                                                                                                                                                                                                                                                                                                                                                                                                                                                            |                                                                                                                                                                                                                                                                                                                                                                                                                                                                                                                                                                                                                                                                                                                                                                                                                                                                                                                                                                                                                                                                                                                                                                                                                                                                                                                                                                                                                                                                                                                                                                                                                                                                                                                                                                                                                                                                                                                                             | NOTE                                                                                                                                                                                                                                                                                                                                                                                                                                                                                                                                                                                                                                                                                                                                                                                                                                                                                                                                                                                                                                                                                                                                                                                                                                                                                                                                                                                                                                                                                                                                                                                                                                                                                                                                                                                                                                                                                                                                                                                                                                                                                                                                                                                                                                                                                                                                                                                                                                                                                                         | 16. VEHI  | ICLE PARKIN  |
|                                                                                                                                                                                                                                                                                                                                                                                                                                                                                                                                                                                                                                                                                                                                                                                                                                                                                                                                                                                                                                                                                                                                                                                                                                                                                                                                                                                                                                                                                                                                                                                                                                                                                                                                                                                                                                                                                                                                                                                                                                                                                                                                                                                                                                                                                                                                                                                                                                                                                                                                                                                                                                                                                                                                                            |                                                                                                                                                                                                                                                                                                                                                                                                                                                                                                                                                                                                                                                                                                                                                                                                                                                                                                                                                                                                                                                                                                                                                                                                                                                                                                                                                                                                                                                                                                                                                                                                                                                                                                                                                                                                                                                                                                                                             |                                                                                                                                                                                                                                                                                                                                                                                                                                                                                                                                                                                                                                                                                                                                                                                                                                                                                                                                                                                                                                                                                                                                                                                                                                                                                                                                                                                                                                                                                                                                                                                                                                                                                                                                                                                                                                                                                                                                                                                                                                                                                                                                                                                                                                                                                                                                                                                                                                                                                                              |           |              |
|                                                                                                                                                                                                                                                                                                                                                                                                                                                                                                                                                                                                                                                                                                                                                                                                                                                                                                                                                                                                                                                                                                                                                                                                                                                                                                                                                                                                                                                                                                                                                                                                                                                                                                                                                                                                                                                                                                                                                                                                                                                                                                                                                                                                                                                                                                                                                                                                                                                                                                                                                                                                                                                                                                                                                            |                                                                                                                                                                                                                                                                                                                                                                                                                                                                                                                                                                                                                                                                                                                                                                                                                                                                                                                                                                                                                                                                                                                                                                                                                                                                                                                                                                                                                                                                                                                                                                                                                                                                                                                                                                                                                                                                                                                                             |                                                                                                                                                                                                                                                                                                                                                                                                                                                                                                                                                                                                                                                                                                                                                                                                                                                                                                                                                                                                                                                                                                                                                                                                                                                                                                                                                                                                                                                                                                                                                                                                                                                                                                                                                                                                                                                                                                                                                                                                                                                                                                                                                                                                                                                                                                                                                                                                                                                                                                              | 17. CA GI | REEN REQ'T   |
| A/C AIR CONDITIONING<br>ABV. ABOVE<br>ADJ. ADJUSTABLE<br>A.F.F. ABOVE FINISH FLOOR<br>AL. ALUMINUM                                                                                                                                                                                                                                                                                                                                                                                                                                                                                                                                                                                                                                                                                                                                                                                                                                                                                                                                                                                                                                                                                                                                                                                                                                                                                                                                                                                                                                                                                                                                                                                                                                                                                                                                                                                                                                                                                                                                                                                                                                                                                                                                                                                                                                                                                                                                                                                                                                                                                                                                                                                                                                                         | ABBREVIATIONS<br>FIN. FINISH<br>FIX. FIXTURE<br>FL. FLUORESCENT<br>FLASH. FLASHING<br>FLR. FLOOR                                                                                                                                                                                                                                                                                                                                                                                                                                                                                                                                                                                                                                                                                                                                                                                                                                                                                                                                                                                                                                                                                                                                                                                                                                                                                                                                                                                                                                                                                                                                                                                                                                                                                                                                                                                                                                            | PL. PLATE / PROPERTY LINE<br>PLUMB. PLUMBING<br>PLYWD. PLYWOOD<br>PR. PAIR                                                                                                                                                                                                                                                                                                                                                                                                                                                                                                                                                                                                                                                                                                                                                                                                                                                                                                                                                                                                                                                                                                                                                                                                                                                                                                                                                                                                                                                                                                                                                                                                                                                                                                                                                                                                                                                                                                                                                                                                                                                                                                                                                                                                                                                                                                                                                                                                                                   | 17. CA G  | REEN REQ'T   |
| A/C AIR CONDITIONING<br>ABV. ABOVE<br>ADJ. ADJUSTABLE<br>A.F.F. ABOVE FINISH FLOOR<br>AL. ALUMINUM<br>ALT. ALTERNATE<br>ARCH. ARCHITECT / ARCHED<br>ASEM. ASSEMBLY                                                                                                                                                                                                                                                                                                                                                                                                                                                                                                                                                                                                                                                                                                                                                                                                                                                                                                                                                                                                                                                                                                                                                                                                                                                                                                                                                                                                                                                                                                                                                                                                                                                                                                                                                                                                                                                                                                                                                                                                                                                                                                                                                                                                                                                                                                                                                                                                                                                                                                                                                                                         | FIN. FINISH<br>FIX. FIXTURE<br>FL. FLUORESCENT<br>FLASH. FLASHING<br>FLR. FLOOR<br>FND. FOUNDATION<br>FT. FOOT / FEET<br>FTG. FOOTING                                                                                                                                                                                                                                                                                                                                                                                                                                                                                                                                                                                                                                                                                                                                                                                                                                                                                                                                                                                                                                                                                                                                                                                                                                                                                                                                                                                                                                                                                                                                                                                                                                                                                                                                                                                                       | PL. PLATE / PROPERTY LINE<br>PLUMB. PLUMBING<br>PLYWD. PLYWOOD<br>PR. PAIR<br>R. RISER<br>RAD. RADIUS<br>R.A.G. RETURN AIR GRILL                                                                                                                                                                                                                                                                                                                                                                                                                                                                                                                                                                                                                                                                                                                                                                                                                                                                                                                                                                                                                                                                                                                                                                                                                                                                                                                                                                                                                                                                                                                                                                                                                                                                                                                                                                                                                                                                                                                                                                                                                                                                                                                                                                                                                                                                                                                                                                             | 17. CA G  | REEN REQ'T   |
| A/C AIR CONDITIONING<br>ABV. ABOVE<br>ADJ. ADJUSTABLE<br>A.F.F. ABOVE FINISH FLOOR<br>AL. ALUMINUM<br>ALT. ALTERNATE<br>ARCH. ARCHITECT / ARCHED<br>ASEM. ASSEMBLY<br>AUTO. AUTOMATIC<br>BALC. BALCONY                                                                                                                                                                                                                                                                                                                                                                                                                                                                                                                                                                                                                                                                                                                                                                                                                                                                                                                                                                                                                                                                                                                                                                                                                                                                                                                                                                                                                                                                                                                                                                                                                                                                                                                                                                                                                                                                                                                                                                                                                                                                                                                                                                                                                                                                                                                                                                                                                                                                                                                                                     | FIN.FINISHFIX.FIXTUREFL.FLUORESCENTFLASH.FLASHINGFLR.FLOORFND.FOUNDATIONFT.FOOT / FEETFTG.FOOTINGFX.FIXEDG.F.I.GROUND FAULT INTERRUPTI                                                                                                                                                                                                                                                                                                                                                                                                                                                                                                                                                                                                                                                                                                                                                                                                                                                                                                                                                                                                                                                                                                                                                                                                                                                                                                                                                                                                                                                                                                                                                                                                                                                                                                                                                                                                      | PL. PLATE / PROPERTY LINE<br>PLUMB. PLUMBING<br>PLYWD. PLYWOOD<br>PR. PAIR<br>R. RISER<br>RAD. RADIUS<br>R.A.G. RETURN AIR GRILL<br>R.D. ROOF DRAIN<br>R.O. ROUGH OPENING<br>ER RAD. RADIUS                                                                                                                                                                                                                                                                                                                                                                                                                                                                                                                                                                                                                                                                                                                                                                                                                                                                                                                                                                                                                                                                                                                                                                                                                                                                                                                                                                                                                                                                                                                                                                                                                                                                                                                                                                                                                                                                                                                                                                                                                                                                                                                                                                                                                                                                                                                  | 17. CA G  | REEN REQ'T   |
| A/C AIR CONDITIONING<br>ABV. ABOVE<br>ADJ. ADJUSTABLE<br>A.F.F. ABOVE FINISH FLOOR<br>AL. ALUMINUM<br>ALT. ALTERNATE<br>ARCH. ARCHITECT / ARCHED<br>ASEM. ASSEMBLY<br>AUTO. AUTOMATIC<br>BALC. BALCONY<br>BD. BOARD<br>BDRM. BEDROOM<br>BLDG. BUILDING                                                                                                                                                                                                                                                                                                                                                                                                                                                                                                                                                                                                                                                                                                                                                                                                                                                                                                                                                                                                                                                                                                                                                                                                                                                                                                                                                                                                                                                                                                                                                                                                                                                                                                                                                                                                                                                                                                                                                                                                                                                                                                                                                                                                                                                                                                                                                                                                                                                                                                     | FIN.FINISHFIX.FIXTUREFL.FLUORESCENTFLASH.FLASHINGFLR.FLOORFND.FOUNDATIONFT.FOOT / FEETFTG.FOOTINGFX.FIXEDG.F.I.GROUND FAULT INTERRUPTIG.I.GALVANIZED IRONGA.GAUGE                                                                                                                                                                                                                                                                                                                                                                                                                                                                                                                                                                                                                                                                                                                                                                                                                                                                                                                                                                                                                                                                                                                                                                                                                                                                                                                                                                                                                                                                                                                                                                                                                                                                                                                                                                           | PL. PLATE / PROPERTY LINE<br>PLUMB. PLUMBING<br>PLYWD. PLYWOOD<br>PR. PAIR<br>R. RISER<br>RAD. RADIUS<br>R.A.G. RETURN AIR GRILL<br>R.D. ROOF DRAIN<br>R.O. ROUGH OPENING<br>ER RAD. RADIUS<br>RECPT. RECEPTACLE<br>REF. REFRIGERATOR / REFERENCE<br>REG. REGISTER                                                                                                                                                                                                                                                                                                                                                                                                                                                                                                                                                                                                                                                                                                                                                                                                                                                                                                                                                                                                                                                                                                                                                                                                                                                                                                                                                                                                                                                                                                                                                                                                                                                                                                                                                                                                                                                                                                                                                                                                                                                                                                                                                                                                                                           | 17. CA G  | REEN REQ'T   |
| A/C AIR CONDITIONING<br>ABV. ABOVE<br>ADJ. ADJUSTABLE<br>A.F.F. ABOVE FINISH FLOOR<br>AL. ALUMINUM<br>ALT. ALTERNATE<br>ARCH. ARCHITECT / ARCHED<br>ASEM. ASSEMBLY<br>AUTO. AUTOMATIC<br>BALC. BALCONY<br>BD. BOARD<br>BDRM. BEDROOM                                                                                                                                                                                                                                                                                                                                                                                                                                                                                                                                                                                                                                                                                                                                                                                                                                                                                                                                                                                                                                                                                                                                                                                                                                                                                                                                                                                                                                                                                                                                                                                                                                                                                                                                                                                                                                                                                                                                                                                                                                                                                                                                                                                                                                                                                                                                                                                                                                                                                                                       | FIN.       FINISH         FIX.       FIXTURE         FL.       FLUORESCENT         FLASH.       FLASHING         FLR.       FLOOR         FND.       FOUNDATION         FT.       FOOT / FEET         FTG.       FOOTING         FX.       FIXED         G.F.I.       GROUND FAULT INTERRUPTI         G.IB.       GLU-LAM BEAM         GAL.       GALVANIZED IRON         GL.       GLVANIZED         GL.       GLVANIZED         GL.       GLASS         GND.       GROUND         GR.       GRADE                                                                                                                                                                                                                                                                                                                                                                                                                                                                                                                                                                                                                                                                                                                                                                                                                                                                                                                                                                                                                                                                                                                                                                                                                                                                                                                                                                                                                                         | PL. PLATE / PROPERTY LINE<br>PLUMB. PLUMBING<br>PLYWD. PLYWOOD<br>PR. PAIR<br>R. RISER<br>RAD. RADIUS<br>R.A.G. RETURN AIR GRILL<br>R.D. ROOF DRAIN<br>R.O. ROUGH OPENING<br>ER RAD. RADIUS<br>RECPT. RECEPTACLE<br>REF. REFRIGERATOR / REFERENCE                                                                                                                                                                                                                                                                                                                                                                                                                                                                                                                                                                                                                                                                                                                                                                                                                                                                                                                                                                                                                                                                                                                                                                                                                                                                                                                                                                                                                                                                                                                                                                                                                                                                                                                                                                                                                                                                                                                                                                                                                                                                                                                                                                                                                                                            | 17. CA G  | REEN REQ'T   |
| A/C AIR CONDITIONING<br>ABV. ABOVE<br>ADJ. ADJUSTABLE<br>A.F.F. ABOVE FINISH FLOOR<br>AL. ALUMINUM<br>ALT. ALTERNATE<br>ARCH. ARCHITECT / ARCHED<br>ASEM. ASSEMBLY<br>AUTO. AUTOMATIC<br>BALC. BALCONY<br>BD. BOARD<br>BDRM. BEDROOM<br>BLDG. BUILDING<br>BLK. BLOCK<br>BLK. BLOCK<br>BLKG. BLOCKING<br>BM. BEAM<br>C CARPET<br>C.J. CONTROL JOINT<br>CAB. CABINET                                                                                                                                                                                                                                                                                                                                                                                                                                                                                                                                                                                                                                                                                                                                                                                                                                                                                                                                                                                                                                                                                                                                                                                                                                                                                                                                                                                                                                                                                                                                                                                                                                                                                                                                                                                                                                                                                                                                                                                                                                                                                                                                                                                                                                                                                                                                                                                         | FIN.FINISHFIX.FIXTUREFL.FLUORESCENTFLASH.FLASHINGFLR.FLOORFND.FOUNDATIONFT.FOOT / FEETFTG.FOOTINGFX.FIXEDG.F.I.GROUND FAULT INTERRUPTIG.I.B.GLU-LAM BEAMGA.GAUGEGALV.GALVANIZEDGL.GLASSGND.GROUNDGR.GADEGYP. BD.GYPSUM BOARDH.B.HOSE BIB                                                                                                                                                                                                                                                                                                                                                                                                                                                                                                                                                                                                                                                                                                                                                                                                                                                                                                                                                                                                                                                                                                                                                                                                                                                                                                                                                                                                                                                                                                                                                                                                                                                                                                    | PL. PLATE / PROPERTY LINE<br>PLUMB. PLUMBING<br>PLYWD. PLYWOOD<br>PR. PAIR<br>R. RISER<br>RAD. RADIUS<br>R.A.G. RETURN AIR GRILL<br>R.D. ROOF DRAIN<br>R.O. ROUGH OPENING<br>R.O. ROUGH OPENING<br>RECPT. RECEPTACLE<br>REF. REFRIGERATOR / REFERENCE<br>REG. REGISTER<br>REINF. REINFORCEMENT<br>REQ. REQUIRED<br>REV. REVERSE<br>RM. ROOM<br>S.A. SMOKE ALARM<br>S.C. SOLID CORE                                                                                                                                                                                                                                                                                                                                                                                                                                                                                                                                                                                                                                                                                                                                                                                                                                                                                                                                                                                                                                                                                                                                                                                                                                                                                                                                                                                                                                                                                                                                                                                                                                                                                                                                                                                                                                                                                                                                                                                                                                                                                                                           | 17. CA G  | REEN REQ'T   |
| A/C AIR CONDITIONING<br>ABV. ABOVE<br>ADJ. ADJUSTABLE<br>A.F.F. ABOVE FINISH FLOOR<br>AL. ALUMINUM<br>ALT. ALTERNATE<br>ARCH. ARCHITECT / ARCHED<br>ASEM. ASSEMBLY<br>AUTO. AUTOMATIC<br>BALC. BALCONY<br>BD. BOARD<br>BDRM. BEDROOM<br>BLDG. BUILDING<br>BLK. BLOCK<br>BLK. BLOCK<br>BLKG. BLOCKING<br>BM. BEAM<br>C CARPET<br>C.J. CONTROL JOINT<br>CAB. CABINET<br>C.B.C. CALIFORNIA BUILDING CODE<br>C.E.C. CALIFORNIA BUILDING CODE<br>C.E.C. CALIFORNIA ELECTRICAL CODE<br>CEM. CEMENT                                                                                                                                                                                                                                                                                                                                                                                                                                                                                                                                                                                                                                                                                                                                                                                                                                                                                                                                                                                                                                                                                                                                                                                                                                                                                                                                                                                                                                                                                                                                                                                                                                                                                                                                                                                                                                                                                                                                                                                                                                                                                                                                                                                                                                                               | FIN.       FINISH         FIX.       FIXTURE         FL.       FLUORESCENT         FLASH.       FLASHING         FLR.       FLOOR         FND.       FOUNDATION         FT.       FOOT / FEET         FTG.       FOOTING         FX.       FIXED         G.F.I.       GROUND FAULT INTERRUPTI         G.I.       GALVANIZED IRON         GA.       GAUGE         GALV.       GALVANIZED         GL.       GLASS         GND.       GROUND         GR.       GRADE         GYP. BD.       GYPSUM BOARD         H.B.       HOSE BIB         H.C.       HOLLOW CORE         HDR.       HEADER         HGT.       HEIGHT                                                                                                                                                                                                                                                                                                                                                                                                                                                                                                                                                                                                                                                                                                                                                                                                                                                                                                                                                                                                                                                                                                                                                                                                                                                                                                                        | PL. PLATE / PROPERTY LINE<br>PLUMB. PLUMBING<br>PLYWD. PLYWOOD<br>PR. PAIR<br>R. RISER<br>RAD. RADIUS<br>R.A.G. RETURN AIR GRILL<br>R.D. ROOF DRAIN<br>R.O. ROUGH OPENING<br>RAD. RADIUS<br>RECPT. RECEPTACLE<br>REF. REFRIGERATOR / REFERENCE<br>REG. REGISTER<br>REINF. REINFORCEMENT<br>REQ. REQUIRED<br>REV. REVERSE<br>RM. ROOM<br>S.A. SMOKE ALARM<br>S.C. SOLID CORE<br>S.H. SINGLE HUNG<br>SECT. SECTION<br>SH. SHELF                                                                                                                                                                                                                                                                                                                                                                                                                                                                                                                                                                                                                                                                                                                                                                                                                                                                                                                                                                                                                                                                                                                                                                                                                                                                                                                                                                                                                                                                                                                                                                                                                                                                                                                                                                                                                                                                                                                                                                                                                                                                                | 17. CA G  | REEN REQ'T   |
| A/CAIR CONDITIONINGABV.ABOVEADJ.ADJUSTABLEA.F.F.ABOVE FINISH FLOORAL.ALUMINUMALT.ALTERNATEARCH.ARCHITECT / ARCHEDASEM.ASSEMBLYAUTO.AUTOMATICBALC.BALCONYBD.BOARDBDRM.BEDROOMBLGG.BUILDINGBLK.BLOCKBLKG.BLOCKINGBM.BEAMCCARPETC.J.CONTROL JOINTCAB.CABINETC.B.C.CALIFORNIA BUILDING CODEC.E.C.CALIFORNIA BUILDING CODEC.E.C.CALIFORNIA BUILDING CODEC.E.C.CALIFORNIA FIRE CODECHM.CERENTCER.CERAMICC.F.C.CALIFORNIA FIRE CODECHG.CHANGE                                                                                                                                                                                                                                                                                                                                                                                                                                                                                                                                                                                                                                                                                                                                                                                                                                                                                                                                                                                                                                                                                                                                                                                                                                                                                                                                                                                                                                                                                                                                                                                                                                                                                                                                                                                                                                                                                                                                                                                                                                                                                                                                                                                                                                                                                                                     | FIN.FINISHFIX.FIXTUREFL.FLUORESCENTFLASH.FLASHINGFLR.FLOORFND.FOUNDATIONFT.FOOT / FEETFTG.FOUND FAULT INTERRUPTIG.F.I.GROUND FAULT INTERRUPTIG.I.GALVANIZED IRONG.L.B.GLU-LAM BEAMGA.GAUGEGALV.GALVANIZEDGL.GLASSGND.GROUNDGR.GRADEGYP. BD.GYPSUM BOARDH.B.HOSE BIBH.C.HOLLOW COREHDR.HEADERHGT.HIGHHOR.HORIZONTALHR.HOUR                                                                                                                                                                                                                                                                                                                                                                                                                                                                                                                                                                                                                                                                                                                                                                                                                                                                                                                                                                                                                                                                                                                                                                                                                                                                                                                                                                                                                                                                                                                                                                                                                   | PL. PLATE / PROPERTY LINE<br>PLUMB. PLUMBING<br>PLYWD. PLYWOOD<br>PR. PAIR<br>R. RISER<br>RAD. RADIUS<br>R.A.G. RETURN AIR GRILL<br>R.D. ROOF DRAIN<br>R.O. ROUGH OPENING<br>R.O. ROUGH OPENING<br>RECPT. RECEPTACLE<br>REF. REFRIGERATOR / REFERENCE<br>REG. REGISTER<br>REINF. REINFORCEMENT<br>REQ. REQUIRED<br>REV. REVERSE<br>RM. ROOM<br>S.A. SMOKE ALARM<br>S.C. SOLID CORE<br>S.H. SINGLE HUNG<br>SECT. SECTION<br>SH. SHELF<br>SHT. SHEET<br>SHTG. SHEATHING<br>SHWR. SHOWER                                                                                                                                                                                                                                                                                                                                                                                                                                                                                                                                                                                                                                                                                                                                                                                                                                                                                                                                                                                                                                                                                                                                                                                                                                                                                                                                                                                                                                                                                                                                                                                                                                                                                                                                                                                                                                                                                                                                                                                                                        | 17. CA G  | REEN REQ'T   |
| A/C AIR CONDITIONING<br>ABV. ABOVE<br>ADJ. ADJUSTABLE<br>A.F.F. ABOVE FINISH FLOOR<br>AL. ALUMINUM<br>ALT. ALTERNATE<br>ARCH. ARCHITECT / ARCHED<br>ASEM. ASSEMBLY<br>AUTO. AUTOMATIC<br>BALC. BALCONY<br>BD. BOARD<br>BDRM. BEDROOM<br>BLDG. BUILDING<br>BLK. BLOCK<br>BLKG. BLOCKING<br>BM. BEAM<br>C CARPET<br>C.J. CONTROL JOINT<br>CAB. CABINET<br>C.B.C. CALIFORNIA BUILDING CODE<br>C.E.C. CALIFORNIA FIRE CODE                                                                                                                                                                                                                                                                                                                                                                                                                                                                                                                                                                                                                                                                                                                                                                                                                                                                                                                                                                                                                                                                                                                                                                                                                                                                                                                                                                                                                                                                                                                                                                                                                                                                                                                                                                                                                                                                                                                                                                                                                                                                                                                                                                                         | FIN.FINISHFIX.FIXTUREFL.FLUORESCENTFLASH.FLASHINGFLR.FLOORFND.FOUNDATIONFT.FOOT / FEETFTG.FOOTINGFX.FIXEDG.F.I.GROUND FAULT INTERRUPTIG.I.GALVANIZED IRONG.L.B.GLU-LAM BEAMGA.GAUGEGALV.GALVANIZEDGL.GLASSGND.GROUNDGR.GRADEGYP. BD.GYPSUM BOARDH.B.HOSE BIBH.C.HOLLOW COREHDR.HEADERHGT.HEIGHTHI.HIGHHOR.HORIZONTAL                                                                                                                                                                                                                                                                                                                                                                                                                                                                                                                                                                                                                                                                                                                                                                                                                                                                                                                                                                                                                                                                                                                                                                                                                                                                                                                                                                                                                                                                                                                                                                                                                        | PL. PLATE / PROPERTY LINE<br>PLUMB. PLUMBING<br>PLYWD. PLYWOOD<br>PR. PAIR<br>R. RISER<br>RAD. RADIUS<br>R.A.G. RETURN AIR GRILL<br>R.D. ROOF DRAIN<br>R.O. ROUGH OPENING<br>R.O. ROUGH OPENING<br>RECPT. RECEPTACLE<br>REF. REFRIGERATOR / REFERENCE<br>REG. REGISTER<br>REINF. REINFORCEMENT<br>REO. REQUIRED<br>REV. REVERSE<br>RM. ROOM<br>S.A. SMOKE ALARM<br>S.C. SOLID CORE<br>S.H. SINGLE HUNG<br>SECT. SECTION<br>SH. SHELF<br>SHT. SHELF<br>SHT. SHELT<br>SHWR. SHOWER                                                                                                                                                                                                                                                                                                                                                                                                                                                                                                                                                                                                                                                                                                                                                                                                                                                                                                                                                                                                                                                                                                                                                                                                                                                                                                                                                                                                                                                                                                                                                                                                                                                                                                                                                                                                                                                                                                                                                                                                                             | 17. CA G  | REEN REQ'T   |
| A/C       AIR CONDITIONING         ABV.       ABOVE         ADJ.       ADJUSTABLE         A.F.F.       ABOVE FINISH FLOOR         AL.       ALUMINUM         ALT.       ALTERNATE         ARCH.       ARCHITECT / ARCHED         ASEM.       ASSEMBLY         AUTO.       AUTOMATIC         BALC.       BALCONY         BD.       BOARD         BDRM.       BEDROOM         BLG.       BUILDING         BLK.       BLOCK         BLKG.       BLOCK         BLKG.       BLOCK         BLK.       BLOCK         BLK.       BLOCK         BLSC.       CONTROL JOINT         CAB.       CABINET         C.J.       CONTROL JOINT         CAB.       CALIFORNIA BUILDING CODE         C.E.C.       CALIFORNIA BULCING CODE         C.E.C.       CALIFORNIA FIRE CODE         C.F.C.       CALIFORNIA FIRE CODE         C.H.       CENTER LINE         CL.       CENTER LINE         CL.       CENTER LINE         CL.R.       CLEAR         C.M.C.       CALIFORNIA PLUMBING CODE         C.N.C.                                                                                                                                                                                                                                                                                                                                                                                                                                                                                                                                                                                                                                                                                                                                                                                                                                                                                                                                                                                                                                                                                                                                                                                                                                                                                                                                                                                                                                                                                                                                                                                                                                                                                                                                                                | FIN.FINISHFIX.FIXTUREFL.FLUORESCENTFLASH.FLASHINGFLR.FLOORFND.FOUNDATIONFT.FOOT / FEETFTG.FOOTINGFX.FIXEDG.F.I.GROUND FAULT INTERRUPTIG.I.GALVANIZED IRONG.L.B.GLU-LAM BEAMGA.GAUGEGALV.GALVANIZEDGL.GLASSGND.GROUNDGR.GRADEGYP. BD.GYPSUM BOARDH.B.HOSE BIBH.C.HOLLOW COREHDR.HEADERHGT.HEIGHTHI.HIGHHOR.HORIZONTALHR.HOURHVACHEATING VENTILATION AND /<br>CONDITIONING                                                                                                                                                                                                                                                                                                                                                                                                                                                                                                                                                                                                                                                                                                                                                                                                                                                                                                                                                                                                                                                                                                                                                                                                                                                                                                                                                                                                                                                                                                                                                                    | PL. PLATE / PROPERTY LINE<br>PLUMB. PLUMBING<br>PLYWD. PLYWOOD<br>PR. PAIR<br>R. RISER<br>RAD. RADIUS<br>R.A.G. RETURN AIR GRILL<br>R.D. ROOF DRAIN<br>R.O. ROUGH OPENING<br>R.O. ROUGH OPENING<br>RECPT. RECEPTACLE<br>REF. REFRIGERATOR / REFERENCE<br>REG. REGISTER<br>REINF. REINFORCEMENT<br>REQ. REQUIRED<br>REV. REVERSE<br>RM. ROOM<br>S.A. SMOKE ALARM<br>S.C. SOLID CORE<br>S.H. SINGLE HUNG<br>SECT. SECTION<br>SH, SHELF<br>SHT. SHEET<br>SHTG. SHEATHING<br>SHWR. SHOWER<br>NIR<br>SIMILAR<br>SL. SLIDER<br>SPEC. SPECIFICATION<br>SQ. SQUARE<br>STD. STANDARD<br>STL. STEEL<br>STOR. STORAGE                                                                                                                                                                                                                                                                                                                                                                                                                                                                                                                                                                                                                                                                                                                                                                                                                                                                                                                                                                                                                                                                                                                                                                                                                                                                                                                                                                                                                                                                                                                                                                                                                                                                                                                                                                                                                                                                                                   | 17. CA G  | REEN REQ'T   |
| A/C       AIR CONDITIONING         ABV.       ABOVE         ADJ.       ADJUSTABLE         A.F.F.       ABOVE FINISH FLOOR         AL.       ALUMINUM         ALT.       ALTERNATE         ARCH.       ARCHITECT / ARCHED         ASEM.       ASSEMBLY         AUTO.       AUTOMATIC         BALC.       BALCONY         BD.       BOARD         BDRM.       BEDROOM         BLG.       BUILDING         BLK.       BLOCK         BLKG.       BLOCKING         BM.       BEAM         C       CARPET         C.J.       CONTROL JOINT         CAB.       CABINET         C.B.C.       CALIFORNIA BUILDING CODE         C.E.C.       CALIFORNIA BUILDING CODE         C.E.C.       CALIFORNIA FIRE CODE         C.F.C.       CALIFORNIA FIRE CODE         CHG.       CHANGE         CL.       CENTER LINE         CLF.       CELING         CLR.       CALIFORNIA MECHANICAL CODE         C.P.C.       CALIFORNIA PLUMBING CODE         COL.       COLUMN         COMP.       COMPOSITION         CONC.                                                                                                                                                                                                                                                                                                                                                                                                                                                                                                                                                                                                                                                                                                                                                                                                                                                                                                                                                                                                                                                                                                                                                                                                                                                                                                                                                                                                                                                                                                                                                                                                                                                                                                                                                      | FIN.FINISHFIX.FIXTUREFL.FLUORESCENTFLASH.FLASHINGFLR.FLOORFND.FOUNDATIONFT.FOOT/FEETFTG.FOOTINGFX.FIXEDG.F.I.GROUND FAULT INTERRUPTIG.I.GALVANIZED IRONG.L.B.GLU-LAM BEAMGA.GAUGEGALV.GALVANIZEDGL.GLASSGND.GROUNDGR.GRADEGYP. BD.GYPSUM BOARDH.B.HOSE BIBH.C.HOLLOW COREHDR.HEADERHGT.HEIGHTHI.HIGHHOR.HOIZONTALHR.HOURHVACHEATING VENTILATION AND A<br>CONDITIONINGI.A.INSIDE DIAMETERIN.INCHINSUL.INSULATION                                                                                                                                                                                                                                                                                                                                                                                                                                                                                                                                                                                                                                                                                                                                                                                                                                                                                                                                                                                                                                                                                                                                                                                                                                                                                                                                                                                                                                                                                                                             | PL. PLATE / PROPERTY LINE<br>PLUMB. PLUMBING<br>PLYWD. PLYWOOD<br>PR. PAIR<br>R. RISER<br>RAD. RADIUS<br>R.A.G. RETURN AIR GRILL<br>R.D. ROOF DRAIN<br>R.O. ROUGH OPENING<br>RAD. RADIUS<br>RECPT. RECEPTACLE<br>REF. REFRIGERATOR / REFERENCE<br>REG. REGISTER<br>REINF. REINFORCEMENT<br>REQ. REQUIRED<br>REV. REVERSE<br>RM. ROOM<br>S.A. SMOKE ALARM<br>S.C. SOLID CORE<br>S.H. SINGLE HUNG<br>SECT. SECTION<br>SH. SHELF<br>SHT. SHEET<br>SHTG. SHEATHING<br>SHWR. SHOWER<br>SHWR. SHOWER<br>SHWR. SHOWER<br>SHWR. SL. SLIDER<br>SPEC. SPECIFICATION<br>SQ. SQUARE<br>STD. STANDARD<br>STL. STEEL<br>STOR. STORAGE<br>STRUCT. STRUCTURAL<br>T. TREAD                                                                                                                                                                                                                                                                                                                                                                                                                                                                                                                                                                                                                                                                                                                                                                                                                                                                                                                                                                                                                                                                                                                                                                                                                                                                                                                                                                                                                                                                                                                                                                                                                                                                                                                                                                                                                                                    | 17. CA G  | REEN REQ'T   |
| A/C AIR CONDITIONING<br>ABV. ABOVE<br>ADJ. ADJUSTABLE<br>A.F.F. ABOVE FINISH FLOOR<br>AL. ALUMINUM<br>ALT. ALTERNATE<br>ARCH. ARCHITECT / ARCHED<br>ASEM. ASSEMBLY<br>AUTO. AUTOMATIC<br>BALC. BALCONY<br>BD. BOARD<br>BDRM. BEDROOM<br>BLDG. BUILDING<br>BLK. BLOCK<br>BLK. BLOCK<br>BLK. BLOCK<br>BLKG. BLOCKING<br>BM. BEAM<br>C CARPET<br>C.J. CONTROL JOINT<br>CAB. CABINET<br>C.S.C. CALIFORNIA BUILDING CODE<br>C.E.C. CALIFORNIA ELECTRICAL CODE<br>CEM. CEMENT<br>CER. CERAMIC<br>C.F.C. CALIFORNIA FIRE CODE<br>CL. CENTER LINE<br>CL. CENTER LINE<br>CL. CALIFORNIA MECHANICAL CODE<br>C.F.C. CALIFORNIA PLUMBING CODE<br>C.R. CIEAR<br>C.M.C. CONSTRUCTION<br>COMP. COMPOSITION<br>CONC. CONCRETE<br>CONSTR. CONSTRUCTION<br>CONT. CONTINUOUS<br>CTR. CENTER<br>C.O. CASED OPENING                                                                                                                                                                                                                                                                                                                                                                                                                                                                                                                                                                                                                                                                                                                                                                                                                                                                                                                                                                                                                                                                                                                                                                                                                                                                                                                                                                                                                                                                                                         | FIN.FINISHFIX.FIXTUREFL.FLUORESCENTFLASH.FLASHINGFLR.FLOORFND.FOUNDATIONFT.FOOT/FEETFTG.FOOTINGFX.FIXEDG.F.I.GROUND FAULT INTERRUPTIG.I.GALVANIZED IRONG.L.B.GLU-LAM BEAMGA.GAUGEGALV.GALVANIZEDGL.GLASSGND.GROUNDGR.GRADEGYP. BD.GYPSUM BOARDH.B.HOSE BIBH.C.HOLOW COREHDR.HEADERHGT.HEIGHTHI.HIGHHOR.HORIZONTALHR.HOURHVACHEATING VENTILATION AND A<br>CONDITIONINGI.A.INSIDE DIAMETERIN.INCHINSUL.INSULATIONINT.INTERIORJST.JOISTJT.JOINTKIT.KITCHEN                                                                                                                                                                                                                                                                                                                                                                                                                                                                                                                                                                                                                                                                                                                                                                                                                                                                                                                                                                                                                                                                                                                                                                                                                                                                                                                                                                                                                                                                                     | PL. PLATE / PROPERTY LINE<br>PLUMB. PLUMBING<br>PLYWD. PLYWOOD<br>PR. PAIR<br>R. RISER<br>RAD. RADIUS<br>RAG. RETURN AIR GRILL<br>R.D. ROOF DRAIN<br>R.O. ROUGH OPENING<br>RAD. RADIUS<br>RECPT. RECEPTACLE<br>REF. REFRIGERATOR / REFERENCE<br>REG. REGISTER<br>REINF. REINFORCEMENT<br>REQ. REQUIRED<br>REV. REVERSE<br>RM. ROOM<br>S.A. SMOKE ALARM<br>S.C. SOLID CORE<br>S.H. SINGLE HUNG<br>SECT. SECTION<br>SH. SHELF<br>SHT. SHEET<br>SHT. SHEET<br>ST. STONE<br>SL. SUIDER<br>STO. STANDARD<br>STL. STEEL<br>STOR. STORAGE<br>STRUCT. STRUCTURAL<br>T. TREAD<br>T. & G. TONGUE & GROOVE<br>T.B. TOWEL BAR<br>T.O.C. TOP OF CURB                                                                                                                                                                                                                                                                                                                                                                                                                                                                                                                                                                                                                                                                                                                                                                                                                                                                                                                                                                                                                                                                                                                                                                                                                                                                                                                                                                                                                                                                                                                                                                                                                                      | 17. CA G  | REEN REQ'T   |
| A/C       AIR CONDITIONING         ABV.       ABOVE         ADJ.       ADUSTABLE         A.F.F.       ABOVE FINISH FLOOR         AL.       ALUMINUM         ALT.       ALTERNATE         ARCH.       ARCHITECT / ARCHED         ASEMBLY       AUTO.         AUTO.       AUTOMATIC         BALC.       BALCONY         BD.       BOARD         BDRM.       BEDROOM         BLG.       BUILDING         BLK.       BLOCKING         BM.       BEAM         C       CARPET         C.J.       CONTROL JOINT         CAB.       CALIFORNIA BUILDING CODE         C.E.C.       CALIFORNIA BUILDING CODE         C.E.C.       CALIFORNIA ELECTRICAL CODE         CEM.       CEMENT         CER.       CEMENT         CER.       CENTER         CL.       CALIFORNIA FIRE CODE         CHG.       CHANGE         CL.       CENTER         CL.       CALIFORNIA FIRE CODE         CHG.       CHANGE         CL.       CENTER         CL.       CALIFORNIA PLUMBING CODE         CL.       CALIFORNIA                                                                                                                                                                                                                                                                                                                                                                                                                                                                                                                                                                                                                                                                                                                                                                                                                                                                                                                                                                                                                                                                                                                                                                                                                                                                                                                                                                                                                                                                                                                                                                                                                                                                                                                                                               | FIN.FINISHFIX.FIXTUREFL.FLUORESCENTFLASH.FLASHINGFLR.FLOORFND.FOUNDATIONFT.FOOT / FEETFTG.FOOTINGFX.FIXEDG.F.I.GROUND FAULT INTERRUPTIG.I.GALVANIZED IRONG.L.B.GLU-LAM BEAMGA.GAUGEGALV.GALVANIZEDGL.GLASSGND.GROUNDGR.GRADEGYP. BD.GYPSUM BOARDH.B.HOSE BIBH.C.HOLLOW COREHDR.HEADERHGT.HEIGHTHI.HIGHHOR.HORIZONTALHR.HOURHVACHATING VENTILATION AND /<br>CONDITIONINGI.A.INSIDE DIAMETERIN.INCHINSUL.INSULATIONINT.JOISTJT.JOINTKIT.KITCHENLAV.LAVATORYMAS.MASONRY<br>MAT.MAT.MATERIAL                                                                                                                                                                                                                                                                                                                                                                                                                                                                                                                                                                                                                                                                                                                                                                                                                                                                                                                                                                                                                                                                                                                                                                                                                                                                                                                                                                                                                                                    | PL. PLATE / PROPERTY LINE<br>PLUMB. PLUMBING<br>PLYWD. PLYWOOD<br>PR. PAIR<br>R. RISER<br>RAD. RADIUS<br>R.A.G. RETURN AIR GRILL<br>R.D. ROUGH OPENING<br>R.O. ROUGH OPENING<br>RAD. RADIUS<br>RECPT. RECEPTACLE<br>REF. REFRIGERATOR / REFERENCE<br>REG. REGISTER<br>REINF. REINFORCEMENT<br>REQ. REQUIRED<br>REV. REVERSE<br>RM. ROOM<br>S.A. SMOKE ALARM<br>S.C. SOLID CORE<br>S.H. SINGLE HUNG<br>SECT. SECTION<br>SH. SHELF<br>SHT. SHEET<br>SHTG. SHEATHING<br>SHWR. SHOWER<br>SHWR. SHOWER<br>SHW. SHOWER<br>STO. STANDARD<br>STL. STEEL<br>STOR. STORAGE<br>STRUCT. STRUCTURAL<br>T. TREAD<br>T. & G. TONGUE & GROOVE<br>T.B. TOWEL BAR<br>T.O.C. TOP OF CURB<br>T.O.D.R. TOP OF PLATE<br>T. OP OF SHEATHING                                                                                                                                                                                                                                                                                                                                                                                                                                                                                                                                                                                                                                                                                                                                                                                                                                                                                                                                                                                                                                                                                                                                                                                                                                                                                                                                                                                                                                                                                                                                                                                                                    | 17. CA G  |              |
| A/C       AIR CONDITIONING         ABV.       ABOVE         ADJ.       ADJUSTABLE         A.F.F.       ABOVE FINISH FLOOR         AL.       ALUMINUM         ALT.       ALTERNATE         ARCH.       ARCHITECT / ARCHED         ASEM.       ASSEMBLY         AUTO.       AUTOMATIC         BALC.       BALCONY         BD.       BOARD         BDRM.       BEDROOM         BLGG.       BUILDING         BLK.       BLOCK         BLKG.       BLOCKING         BM.       BEAM         C       CARPET         C.J.       CONTROL JOINT         CAB.       CABINET         C.B.C.       CALIFORNIA BUILDING CODE         C.E.C.       CALIFORNIA ELECTRICAL CODE         CEM.       CEMENT         CER.       CERAMIC         C.F.C.       CALIFORNIA FIRE CODE         CH.       CENTER LINE         CL.       CALIFORNIA FIRE CODE         CH.       CELAR         CL.       CALIFORNIA PLUMBING CODE         CL.       CALIFORNIA PLUMBING CODE         CL.       CALIFORNIA MECHANICAL CODE <td< td=""><td>FIN.FINISHFIX.FIXTUREFL.FLUORESCENTFLASH.FLASHINGFLR.FLOORFND.FOUNDATIONFT.FOOT/FEETFTG.FOOTINGFX.FIXEDG.F.I.GROUND FAULT INTERRUPTIG.I.GALVANIZED IRONG.L.B.GLU-LAM BEAMGA.GAUGEGALV.GALVANIZEDGL.GLASSGND.GROUNDGR.GRADEGYP. BD.GYPSUM BOARDH.B.HOSE BIBH.C.HOLLOW COREHDR.HEADERHGT.HEIGHTHI.HIGHHOR.HORIZONTALHR.HOURHVACHEATING VENTILATION AND /<br/>CONDITIONINGI.A.INSULATIONINT.INTERIORJST.JOISTJT.JOINTKIT.KITCHENLAV.LAVATORYMAS.MASONRYMAT.MATERIALMAX.MAXIMUMMECH.MECHANICALMEMB.MEMBRANE</td><td>PL. PLATE / PROPERTY LINE<br/>PLUMB. PLUMBING<br/>PLYWD. PLYWOOD<br/>PR. PAIR<br/>R. RISER<br/>RAD. RADIUS<br/>R.A.G. RETURN AIR GRILL<br/>R.D. ROOF DRAIN<br/>R.O. ROUGH OPENING<br/>R.D. ROUGH OPENING<br/>R.D. ROUGH OPENING<br/>REC.PT. RECEPTACLE<br/>REF. REFNICERATOR / REFERENCE<br/>REG. REGISTER<br/>REINF. REINFORCEMENT<br/>REQ. REQUIRED<br/>REV. REVERSE<br/>RM. ROOM<br/>S.A. SMOKE ALARM<br/>S.C. SOLID CORE<br/>S.H. SINGLE HUNG<br/>SECT. SECTION<br/>SH. SHELF<br/>SHT. SHEET<br/>SHTG. SHEATHING<br/>SHWR, SHOWER<br/>SHWR, SHOWER<br/>STD. STANDARD<br/>STL. STEEL<br/>STOR, STORAGE<br/>STRUCT. STRUCTURAL<br/>T. TREAD<br/>T. &amp; G. TONGUE &amp; GROOVE<br/>T.B. TOWEL BAR<br/>T.O.C. TOP OF DOOR<br/>T.O.M. TOP OF MASONRY<br/>T.O.P. TOP OF PLATE<br/>T. SHTG. TOP OF SHEATHING<br/>T.W. TOP OF WALL<br/>T.W. TOP OF WALL<br/>T.W. TOP OF WINDOW<br/>TEMP. TEMPERED</td><td></td><td></td></td<> | FIN.FINISHFIX.FIXTUREFL.FLUORESCENTFLASH.FLASHINGFLR.FLOORFND.FOUNDATIONFT.FOOT/FEETFTG.FOOTINGFX.FIXEDG.F.I.GROUND FAULT INTERRUPTIG.I.GALVANIZED IRONG.L.B.GLU-LAM BEAMGA.GAUGEGALV.GALVANIZEDGL.GLASSGND.GROUNDGR.GRADEGYP. BD.GYPSUM BOARDH.B.HOSE BIBH.C.HOLLOW COREHDR.HEADERHGT.HEIGHTHI.HIGHHOR.HORIZONTALHR.HOURHVACHEATING VENTILATION AND /<br>CONDITIONINGI.A.INSULATIONINT.INTERIORJST.JOISTJT.JOINTKIT.KITCHENLAV.LAVATORYMAS.MASONRYMAT.MATERIALMAX.MAXIMUMMECH.MECHANICALMEMB.MEMBRANE                                                                                                                                                                                                                                                                                                                                                                                                                                                                                                                                                                                                                                                                                                                                                                                                                                                                                                                                                                                                                                                                                                                                                                                                                                                                                                                                                                                                                                      | PL. PLATE / PROPERTY LINE<br>PLUMB. PLUMBING<br>PLYWD. PLYWOOD<br>PR. PAIR<br>R. RISER<br>RAD. RADIUS<br>R.A.G. RETURN AIR GRILL<br>R.D. ROOF DRAIN<br>R.O. ROUGH OPENING<br>R.D. ROUGH OPENING<br>R.D. ROUGH OPENING<br>REC.PT. RECEPTACLE<br>REF. REFNICERATOR / REFERENCE<br>REG. REGISTER<br>REINF. REINFORCEMENT<br>REQ. REQUIRED<br>REV. REVERSE<br>RM. ROOM<br>S.A. SMOKE ALARM<br>S.C. SOLID CORE<br>S.H. SINGLE HUNG<br>SECT. SECTION<br>SH. SHELF<br>SHT. SHEET<br>SHTG. SHEATHING<br>SHWR, SHOWER<br>SHWR, SHOWER<br>STD. STANDARD<br>STL. STEEL<br>STOR, STORAGE<br>STRUCT. STRUCTURAL<br>T. TREAD<br>T. & G. TONGUE & GROOVE<br>T.B. TOWEL BAR<br>T.O.C. TOP OF DOOR<br>T.O.M. TOP OF MASONRY<br>T.O.P. TOP OF PLATE<br>T. SHTG. TOP OF SHEATHING<br>T.W. TOP OF WALL<br>T.W. TOP OF WALL<br>T.W. TOP OF WINDOW<br>TEMP. TEMPERED                                                                                                                                                                                                                                                                                                                                                                                                                                                                                                                                                                                                                                                                                                                                                                                                                                                                                                                                                                                                                                                                                                                                                                                                                                                                                                                                                                               |           |              |
| A/C       AIR CONDITIONING         ABV.       ABOVE         ADJ.       ADJUSTABLE         A.F.F.       ABOVE FINISH FLOOR         AL.       ALUMINUM         ALT.       ALTERNATE         ARCH.       ARCHITECT / ARCHED         ASEM.       ASSEMBLY         AUTO.       AUTOMATIC         BALC.       BALCONY         BD.       BOARD         BDRM.       BEDROM         BLG.       BUILDING         BLK.       BLOCK         BLG.       BULCING         BM.       BEAM         C       CARPET         C.J.       CONTROL JOINT         CAB.       CABINET         C.B.C.       CALIFORNIA BUILDING CODE         C.E.C.       CALIFORNIA FIRE CODE         C.M.C.       CALIFORNIA FIRE CODE         C.F.C.       CALIFORNIA FIRE CODE         C.H.       CENTER LINE         CLF.       CELING         CLR.       CALIFORNIA FIRE CODE         C.F.C.       CALIFORNIA FIRE CODE         C.G.       CALIFORNIA FIRE CODE         C.G.       CALIFORNIA FIRE CODE         C.F.C.       CALIFORNIA PLUMBING CODE <td>FIN.FINISHFIX.FIXTUREFL.FLUORESCENTFLASH.FLASHINGFLR.FLOORFND.FOUNDATIONFT.FOOT/FEETFTG.FOOTINGFX.FIXEDG.F.I.GROUND FAULT INTERRUPTIG.I.GALVANIZED IRONG.L.B.GLU-LAM BEAMGA.GAUGEGALV.GALVANIZEDGL.GLASSGND.GROUNDGR.GRADEGYP. BD.GYPSUM BOARDH.B.HOSE BIBH.C.HOLLOW COREHDR.HEADERHGT.HEIGHTHI.HIGHHOR.HORIZONTALHR.HOURHVACHATING VENTILATION AND A<br/>CONDITIONINGI.A.INSIDE DIAMETERIN.INCHINSUL.INSULATIONINT.INTERIORJST.JOISTJT.JOINTKIT.KITCHENLAV.LAVATORYMAS.MASONRYMAT.MATERIALMAX.MAXIMUMMECH.MEMBRANEMFR.MANUFACTURERMIN.MINMUMMIRRORMIRROR</td> <td>PL. PLATE / PROPERTY LINE<br/>PLUMB. PLUMBING<br/>PLYWD. PLYWOOD<br/>PR. PAIR<br/>R. RISER<br/>RAD. RADIUS<br/>R.A.G. RETURN AIR GRILL<br/>R.D. ROOF DRAIN<br/>R.O. ROUGH OPENING<br/>R.O. ROUGH OPENING<br/>R.O. ROUGH OPENING<br/>RECPT. RECEPTACLE<br/>REF. REFRIGERATOR / REFERENCE<br/>REG. REGISTER<br/>REINF. REINFORCEMENT<br/>REQ. REQUIRED<br/>REV. REVERSE<br/>RM. ROOM<br/>S.A. SMOKE ALARM<br/>S.C. SOLID CORE<br/>S.H. SINGLE HUNG<br/>SECT. SECTION<br/>SH. SHELF<br/>SHTG. SHEATHING<br/>SHWR. SHOWER<br/>SHWR. SHOWER<br/>SIM. SIMILAR<br/>SL. SLIDER<br/>SPEC. SPECIFICATION<br/>SQ. SQUARE<br/>STD. STANDARD<br/>STL. STEEL<br/>STOR. STORAGE<br/>STRUCT. STRUCTURAL<br/>T. TREAD<br/>T.&amp;G. TONGUE &amp; GROOVE<br/>T.B. TOWEL BAR<br/>T.O.C. TOP OF CURB<br/>T.O.M. TOP OF MASONRY<br/>T.O.M. TOP OF MASONRY<br/>T.O.M. TOP OF SHEATHING<br/>T.W. TOP OF WALL<br/>T.W. TOP OF WINDOW<br/>TEMP. TEMPERED<br/>THK. THICK<br/>TR. TRANSOM<br/>TRANS. TRANSFORMER</td> <td></td> <td></td>                                                                                                                                                    | FIN.FINISHFIX.FIXTUREFL.FLUORESCENTFLASH.FLASHINGFLR.FLOORFND.FOUNDATIONFT.FOOT/FEETFTG.FOOTINGFX.FIXEDG.F.I.GROUND FAULT INTERRUPTIG.I.GALVANIZED IRONG.L.B.GLU-LAM BEAMGA.GAUGEGALV.GALVANIZEDGL.GLASSGND.GROUNDGR.GRADEGYP. BD.GYPSUM BOARDH.B.HOSE BIBH.C.HOLLOW COREHDR.HEADERHGT.HEIGHTHI.HIGHHOR.HORIZONTALHR.HOURHVACHATING VENTILATION AND A<br>CONDITIONINGI.A.INSIDE DIAMETERIN.INCHINSUL.INSULATIONINT.INTERIORJST.JOISTJT.JOINTKIT.KITCHENLAV.LAVATORYMAS.MASONRYMAT.MATERIALMAX.MAXIMUMMECH.MEMBRANEMFR.MANUFACTURERMIN.MINMUMMIRRORMIRROR                                                                                                                                                                                                                                                                                                                                                                                                                                                                                                                                                                                                                                                                                                                                                                                                                                                                                                                                                                                                                                                                                                                                                                                                                                                                                                                                                                                    | PL. PLATE / PROPERTY LINE<br>PLUMB. PLUMBING<br>PLYWD. PLYWOOD<br>PR. PAIR<br>R. RISER<br>RAD. RADIUS<br>R.A.G. RETURN AIR GRILL<br>R.D. ROOF DRAIN<br>R.O. ROUGH OPENING<br>R.O. ROUGH OPENING<br>R.O. ROUGH OPENING<br>RECPT. RECEPTACLE<br>REF. REFRIGERATOR / REFERENCE<br>REG. REGISTER<br>REINF. REINFORCEMENT<br>REQ. REQUIRED<br>REV. REVERSE<br>RM. ROOM<br>S.A. SMOKE ALARM<br>S.C. SOLID CORE<br>S.H. SINGLE HUNG<br>SECT. SECTION<br>SH. SHELF<br>SHTG. SHEATHING<br>SHWR. SHOWER<br>SHWR. SHOWER<br>SIM. SIMILAR<br>SL. SLIDER<br>SPEC. SPECIFICATION<br>SQ. SQUARE<br>STD. STANDARD<br>STL. STEEL<br>STOR. STORAGE<br>STRUCT. STRUCTURAL<br>T. TREAD<br>T.&G. TONGUE & GROOVE<br>T.B. TOWEL BAR<br>T.O.C. TOP OF CURB<br>T.O.M. TOP OF MASONRY<br>T.O.M. TOP OF MASONRY<br>T.O.M. TOP OF SHEATHING<br>T.W. TOP OF WALL<br>T.W. TOP OF WINDOW<br>TEMP. TEMPERED<br>THK. THICK<br>TR. TRANSOM<br>TRANS. TRANSFORMER                                                                                                                                                                                                                                                                                                                                                                                                                                                                                                                                                                                                                                                                                                                                                                                                                                                                                                                                                                                                                                                                                                                                                                                                                                                                                                                                                                                                                                                                                                                                                                              |           |              |
| A/CAIR CONDITIONINGABV.ABOVEADJ.ADJUSTABLEA.F.F.ABOVE FINISH FLOORAL.ALUMINUMALT.ALTERNATEARCH.ARCHITECT / ARCHEDASEM.ASSEMBLYAUTO.AUTOMATICBALC.BALCONYBD.BOARDBDRM.BEDROOMBLG.BULDINGBLK.BLOCKBKG.BLOCKBM.BEAMCCARPETC.J.CONTROL JOINTCAB.CALIFORNIA BUILDING CODEC.E.C.CALIFORNIA BUILDING CODEC.E.C.CALIFORNIA FIRE CODEC.M.CEMENTCER.CERAMICC.F.C.CALIFORNIA FIRE CODECHG.CHANGECL.CENTER LINECLF.CELLINGCLR.CLEARCM.C.CALIFORNIA MECHANICAL CODEC.P.C.CALIFORNIA PLUMBING CODEC.D.CONCRETECONSTR.CONSTRUCTIONCONC.CONCRETECONSTR.CONSTRUCTIONCONT.CONTRUCTIONCONT.CONTRUCTIONCONT.CONTRUCTIONCONT.CONTRUCTIONCONT.CONTRUCTIONCONT.CONTRUCTIONCONT.CONTRUCTIONCONT.CONTRUCTIONCONT.CONTRUCTIONCONTRUCTIONCONTRUCTIONCONTRUCTIONCONTRUCTIONCONTRUCTIONCONTRUCTIONCONTRUCTIONCONTRUCTION <t< td=""><td>FIN.FINISHFIX.FIXTUREFL.FLUORESCENTFLASH.FLASHINGFLR.FLOORFND.FOUNDATIONFT.FOOT/FEETFTG.FOOTINGFX.FIXEDG.F.I.GROUND FAULT INTERRUPTIG.I.GALVANIZED IRONG.L.B.GLU-LAM BEAMGA.GAUGEGALV.GALVANIZEDGL.GLASSGND.GROUNDGR.GRADEGYP.BD.GYPSUM BOARDH.B.HOSE BIBH.C.HOLLOW COREHDR.HEADERHGT.HEIGHTHI.HIGHHOR.HORZIONTALHR.HOURHVACHEATING VENTILATION AND /<br/>CONDITIONINGI.A.INSIDE DIAMETERIN.INCHINSUL.INSULATIONINT.INTERIORJST.JOISTJT.JOINTKIT.KITCHENLAV.LAVATORYMAS.MASONRYMAT.MATERIALMAX.MAXIMUMMECH.MECHANICALMEMB.MEMBRANEMFR.MANUFACTURERMIN.MINIMUMMIR.MIRORMISC.MISCELLANEOUSMTD.MOUNTEDMT.MOUNTEDMT.MOUNTEDMT.METAL THRESHOLD</td><td>PL. PLATE / PROPERTY LINE<br/>PLUMB. PLUMBING<br/>PLYWD. PLYWOOD<br/>PR. PAIR<br/>R. RISER<br/>RAD. RADIUS<br/>R.A.G. RETURN AIR GRILL<br/>R.D. ROOF DRAIN<br/>R.O. ROUGH OPENING<br/>R.D. RADIUS<br/>RECPT. RECEPTACLE<br/>REF. REFRIGERATOR / REFERENCE<br/>REG. REGISTER<br/>REINF. REINFORCEMENT<br/>REQ. REQUIRED<br/>REV. REVERSE<br/>RM. ROOM<br/>S.A. SMOKE ALARM<br/>S.C. SOLID CORE<br/>S.H. SINGLE HUNG<br/>SECT. SECTION<br/>SH. SHELF<br/>SHT. SHEET<br/>SHTG. SHEET<br/>SHTG. SHEET<br/>SHTG. SHEET<br/>SHWR. SHOWER<br/>SIM. SIMILAR<br/>SL. SLIDER<br/>SPEC. SPECIFICATION<br/>S.A. SUMER<br/>SHWR. SHOWER<br/>SIM. SIMILAR<br/>SL. SLIDER<br/>SPEC. SPECIFICATION<br/>S.A. STORAGE<br/>STRUCT. STRUCTURAL<br/>T. TREAD<br/>T.&amp;G. TONGUE &amp; GROOVE<br/>T.B. TOWEL BAR<br/>T.O.C. TOP OF DOOR<br/>T.O.M. TOP OF WASONRY<br/>T.O.P. TOP OF WASONRY<br/>T.O.P. TOP OF WASONRY<br/>T.O.P. TOP OF WASONRY<br/>T.O.P. TOP OF WASONRY<br/>T.O.WIN TOP OF WINDOW<br/>TEMP. TEMPERED<br/>THK. THICK<br/>TRANS. TRANSFORMER<br/>TYP. TYPICAL<br/>U.B.C. UNIFORM BUILDING CODE</td><td></td><td></td></t<>                                                                                                                                                                         | FIN.FINISHFIX.FIXTUREFL.FLUORESCENTFLASH.FLASHINGFLR.FLOORFND.FOUNDATIONFT.FOOT/FEETFTG.FOOTINGFX.FIXEDG.F.I.GROUND FAULT INTERRUPTIG.I.GALVANIZED IRONG.L.B.GLU-LAM BEAMGA.GAUGEGALV.GALVANIZEDGL.GLASSGND.GROUNDGR.GRADEGYP.BD.GYPSUM BOARDH.B.HOSE BIBH.C.HOLLOW COREHDR.HEADERHGT.HEIGHTHI.HIGHHOR.HORZIONTALHR.HOURHVACHEATING VENTILATION AND /<br>CONDITIONINGI.A.INSIDE DIAMETERIN.INCHINSUL.INSULATIONINT.INTERIORJST.JOISTJT.JOINTKIT.KITCHENLAV.LAVATORYMAS.MASONRYMAT.MATERIALMAX.MAXIMUMMECH.MECHANICALMEMB.MEMBRANEMFR.MANUFACTURERMIN.MINIMUMMIR.MIRORMISC.MISCELLANEOUSMTD.MOUNTEDMT.MOUNTEDMT.MOUNTEDMT.METAL THRESHOLD                                                                                                                                                                                                                                                                                                                                                                                                                                                                                                                                                                                                                                                                                                                                                                                                                                                                                                                                                                                                                                                                                                                                                                                                                                                                                                    | PL. PLATE / PROPERTY LINE<br>PLUMB. PLUMBING<br>PLYWD. PLYWOOD<br>PR. PAIR<br>R. RISER<br>RAD. RADIUS<br>R.A.G. RETURN AIR GRILL<br>R.D. ROOF DRAIN<br>R.O. ROUGH OPENING<br>R.D. RADIUS<br>RECPT. RECEPTACLE<br>REF. REFRIGERATOR / REFERENCE<br>REG. REGISTER<br>REINF. REINFORCEMENT<br>REQ. REQUIRED<br>REV. REVERSE<br>RM. ROOM<br>S.A. SMOKE ALARM<br>S.C. SOLID CORE<br>S.H. SINGLE HUNG<br>SECT. SECTION<br>SH. SHELF<br>SHT. SHEET<br>SHTG. SHEET<br>SHTG. SHEET<br>SHTG. SHEET<br>SHWR. SHOWER<br>SIM. SIMILAR<br>SL. SLIDER<br>SPEC. SPECIFICATION<br>S.A. SUMER<br>SHWR. SHOWER<br>SIM. SIMILAR<br>SL. SLIDER<br>SPEC. SPECIFICATION<br>S.A. STORAGE<br>STRUCT. STRUCTURAL<br>T. TREAD<br>T.&G. TONGUE & GROOVE<br>T.B. TOWEL BAR<br>T.O.C. TOP OF DOOR<br>T.O.M. TOP OF WASONRY<br>T.O.P. TOP OF WASONRY<br>T.O.P. TOP OF WASONRY<br>T.O.P. TOP OF WASONRY<br>T.O.P. TOP OF WASONRY<br>T.O.WIN TOP OF WINDOW<br>TEMP. TEMPERED<br>THK. THICK<br>TRANS. TRANSFORMER<br>TYP. TYPICAL<br>U.B.C. UNIFORM BUILDING CODE                                                                                                                                                                                                                                                                                                                                                                                                                                                                                                                                                                                                                                                                                                                                                                                                                                                                                                                                                                                                                                                                                                                                                                                                                                                                                                                                                                                                                                                                              |           |              |
| AC       AIR CONDITIONING         ABU.       ABOVE         ADJ.       ADJUSTABLE         A.F.F.       ABOVE FINISH FLOOR         AL.       ALUMINUM         ALT.       ALTERNATE         ARCH.       ARCHITECT / ARCHED         ASEM       ASSEMBLY         AUTO.       AUTOMATIC         BALC.       BALCONY         BD.       BOARD         BDRM.       BEDROOM         BLOG       BUIDING         BLK.       BLOCK         BLK.       CALFORNIA BUILDING CODE         C.E.C.       CALIFORNIA FIRE CODE                                                                                                                                                                                                                                                                                                                                                                                                                                                                                                                                                                                                                                                                                                                                                                                                                                                                                                                                                                                                                                                                                                                                                                                                                                                                                                                                                                                                                                                                                                                                                                                                                                                                                                                                                                                                                                 | FIN.FINISHFIX.FINISHFIX.FLUORESCENTFLASH.FLASHINGFLR.FLOORFND.FOUNDATIONFT.FOOT / FEETFTG.FOOT INGFX.FIXEDG.F.I.GROUND FAULT INTERRUPTIG.I.GALVANIZED IRONG.L.B.GLU-LAM BEAMGA.GAUVANIZEDGL.GLASSGND.GROUNDGR.GRADEGYP.BD.GYPSUM BOARDH.B.HOSE BIBH.C.HOLLOW COREHDR.HEADERHGT.HEIGHTHI.HIGHHOR.HORIZONTALHR.HOURHVACHEATING VENTILATION AND /<br>CONDITIONINGI.A.INSIDE DIAMETERIN.INCHINSUL.INSULATIONINT.INTERIORJST.JOISTJT.JOINTKIT.KITCHENLAV.LAVATORYMAS.MASONRYMAT.MATERIALMAX.MAXIMUMMECH.MEMBRANEMFR.MANUFACTURERMIN.MINMUMMIRCMIRRORMISC.MISCELLANEOUSMTD.MOUNTEDMT.METAL THRESHOLDMTL.METALN.I.A.NOT IN CONTRACTN.T.S.NOT TO SCALE                                                                                                                                                                                                                                                                                                                                                                                                                                                                                                                                                                                                                                                                                                                                                                                                                                                                                                                                                                                                                                                                                                                                                                                                                                                                                              | PL. PLATE / PROPERTY LINE<br>PLUMB. PLUMBING<br>PLYWD. PLYWOOD<br>PR. PAIR<br>R. RISER<br>RAD. RADIUS<br>R.A.G. RETURN AIR GRILL<br>R.D. ROOF DRAIN<br>R.O. ROUGH OPENING<br>R.O. ROUGH OPENING<br>R.C.PT. RECEPTACLE<br>REF. REFRIGERATOR / REFERENCE<br>REG. REGISTER<br>REINF. REINFORCEMENT<br>REO. REQUIRED<br>REV. REVERSE<br>RM. ROOM<br>S.A. SMOKE ALARM<br>S.C. SOLID CORE<br>S.H. SINGLE HUNG<br>SECT. SECTION<br>SH. SHELF<br>SHT. SHELF<br>SHT. SHELF<br>SHT. SHELF<br>SHT. SHELF<br>SHT. SHELF<br>SHT. SHELF<br>SHT. SHELF<br>SHT. SLEATHING<br>SHWR. SHOWER<br>SHWR. SHOWER<br>SIM. SIMILAR<br>S.L. SLIDER<br>SFC. SPECIFICATION<br>SQ. SQUARE<br>STD. STANDARD<br>STL. STEEL<br>STOR STORAGE<br>STRUCT. STRUCTURAL<br>T. TREAD<br>T. & G. TONGUE & GROOVE<br>T.B. TOWEL BAR<br>T.O.C. TOP OF CURB<br>T.O.D.R. TOP OF DOR<br>T.O.M. TOP OF SHEATHING<br>T.O.M. TOP OF SHEATHING<br>T.O. TOP OF SHEATHING<br>T.W. TOP OF WINDOW<br>TEMP. TEMPERED<br>T.H. THICK<br>TR. TRANSOM<br>TRANS. TRANSFORMER<br>TYP. TYPICAL                                                                                                                                                                                                                                                                                                                                                                                                                                                                                                                                                                                                                                                                                                                                                                                                                                                                                                                                                                                                                                                                                                                                       |           |              |
| A/C       AIR CONDITIONING         ABV       ABOVE         ADJ.       ADJUSTABLE         A.F.F.       ABOVE FINISH FLOOR         AL.       ALUMINUM         ALT.       ALTERNATE         ARCH.       ARCHITECT / ARCHED         ASEM.       ASSEMBLY         AUTO.       AUTOMATIC         BALC.       BALCONY         BD.       BOARD         BDRM.       BEDROOM         BLG.       BULDING         BLK.       BLOCK         C.J.       CONTROL JOINT         CAB.       CABINET         C.B.C.       CALIFORNIA ELECTRICAL CODE         C.E.C.       CALIFORNIA FILE CODE         C.E.C.       CALIFORNIA FILE CODE         C.H.       CERNER         C.F.C.       CALIFORNIA FILECODE         C.M.C.                                                                                                                                                                                                                                                                                                                                                                                                                                                                                                                                                                                                                                                                                                                                                                                                                                                                                                                                                                                                                                                                                                                                                                                                                                                                                                                                                                                                                                                                                                                                                                                                                                                                                                                                                                                         | FIN.FINISHFIX.FINISHFIX.FIXUREFL.FLUORESCENTFLASH.FLASHINGFUR.FLOORFND.FOUNDATIONFT.FOOT / FEETFTG.FOOTINGFX.FIXEDG.F.I.GROUND FAULT INTERRUPTIG.I.GALVANIZED IRONGL.B.GLU-LAM BEAMGA.GAUGEGALV.GALVANIZEDGL.GLU-LAM BEAMGA.GAUGEGALV.GALVANIZEDGL.GLASSGND.GROUNDGR.GRADEGYP. BD.GYPSUM BOARDH.B.HOSE BIBH.C.HOLLOW COREHDR.HEADERHGT.HEIGHTHI.HIGHHOR.HORIZONTALHR.HOURHVACHEATING VENTILATION AND A<br>CONDITIONINGI.A.INSIDE DIAMETERIN.INCHINSUL.INSULATIONINT.INTERIORJST.JOISTJT.JOINTKIT.KITCHENLAV.LAVATORYMAS.MASONRYMAT.MATERIALMAX.MAXIMUMMECH.MECHANICALMEMB.MEMBRANEMFR.MANUFACTURERMIN.MINMUMMIR.MIRCORMISC.MISCELLANEOUSMTD.MOUNTEDMT.METAL THRESHOLDMTL.METALMAT.METAL </td <td>PL. PLATE / PROPERTY LINE<br/>PLUMB, PLUMBING<br/>PLYWD, PLYWOOD<br>PR. PAIR<br/>R. RISER<br/>RAD, RADIUS<br/>R.A.G. RETURN AIR GRILL<br/>R.D. ROUGH OPENING<br/>R.O. ROUGH OPENING<br/>R.O. ROUGH OPENING<br/>RECPT. RECEPTACLE<br/>REF. REFRIGERATOR / REFERENCE<br/>REG. REGISTER<br/>REINF. REINFORCEMENT<br/>REQ. REQUIRED<br/>REV. REVERSE<br/>RM. ROOM<br/>S.A. SMOKE ALARM<br/>S.C. SOLID CORE<br/>S.H. SINGLE HUNG<br/>SECT. SECTION<br/>SH. SHELF<br/>SHTG. SHELF<br/>SHTG. SHELF<br/>SHTG. SHEATHING<br/>SHWR. SHOWER<br/>SHWR. SHOWER<br/>SHWR. SHOWER<br/>SHWR. SHOWER<br/>SHWR. SHOWER<br/>SH. SLIDER<br/>SFEC. SPECIFICATION<br/>SQ. SQUARE<br/>STD. STANDARD<br/>STL. STREEL<br/>STOR. STORAGE<br/>STRUCT. STRUCTURAL<br/>T. TREAD<br/>ST. G. TONGUE &amp; GROOVE<br/>T.B. TOWEL BAR<br/>T.O.C. TOP OF DOOR<br/>T.O.M. TOP OF MASONRY<br/>T.O.P. TOP OF DOOR<br/>T.O.M. TOP OF SHEATHING<br/>T.W. TOP OF WINDOW<br/>TEMP. TEMPERED<br/>T.R. TRANSOM<br/>TRANS. TRANSFORMER<br/>U.N. UNIN. TOP OF WINDOW<br/>TEMP. TEMPERED<br/>THK. THICK<br/>T. TRANSOM<br/>TRANS. TRANSFORMER<br/>V.R. VENTINATION<br/>VERT. VENTILATION<br/>VERT. VENTILATION<br/>VERT. VENTILATION<br/>VERT. VENTILATION</br></td> <td></td> <td></td> | PL. PLATE / PROPERTY LINE<br>PLUMB, PLUMBING<br>PLYWD, PLYWOOD<br>                                                                                                                                                                                                                                                                                                                                                                                                                                                                                                                                                                                                                                                                                                                                                                                                                                                                                                                                                                                                                                                                                                                                                                                                                                                                                                                                                                                                                                                                                                                                                                                                                                                                                                                                                                                                                                                                                                                                                                                                                                                                                                                                                                                                                                                                                                                                                                                                                                           |           |              |
| A/C       AIR CONDITIONING         ABV       ABOVE         ADJ.       ADJUSTABLE         A.F.F.       ABOVE FINISH FLOOR         AL.       ALUMINUM         ALT.       ALTERNATE         ARCH.       ARCHITECT / ARCHED         ASEM       ASSEMBLY         AUTO.       AUTOMATIC         BALC.       BALCONY         BD.       BOARD         BDRM.       BEDROOM         BLIG.       BULDING         BLK.       BLOCKING         BM.       BEROOM         BLK.       BLOCKING         BM.       BEAM         C       CARPET         C.J.       CONTROL JOINT         CAB.       CABLORNIA BULDING CODE         C.E.C.       CALIFORNIA BULDING CODE         C.E.C.       CALIFORNIA FIRE CODE         C.M.       CERAMIC         C.F.C.       CALIFORNIA FIRE CODE         C.H.       CELAR         C.M.       CALIFORNIA PLUMBING CODE         C.L.       CALIFORNIA PLUMBING CODE         C.M.       CALIFORNIA PLUMBING CODE         C.M.       CALIFORNIA PLUMBING CODE         C.M.       CALIFORNIA PLUMBING CODE                                                                                                                                                                                                                                                                                                                                                                                                                                                                                                                                                                                                                                                                                                                                                                                                                                                                                                                                                                                                                                                                                                                                                                                                                                                                                                                                                                                                                                                                                                                                                                                                                                                                                                                                   | FIN.FINISHFIX.FIXTUREFL.FLUORESCENTFLASH.FLASHINGFLR.FLOORFND.FOUNDATIONFT.FOOT / FEETFTG.FOOTINGFX.FIXEDG.F.I.GROUND FAULT INTERRUPTIG.I.GALVANIZED IRONG.I.B.GLU-LAM BEAMGA.GAUGEGALV.GALVANIZEDGL.GLASSGND.GROUNDGR.GRADEGYP.BD.GYPSUM BOARDH.B.HOSE BIBH.C.HOLLOW COREHDR.HEADERHGT.HEIGHTHI.HIGHHOR.HORZONTALHR.HOURHVACHEATING VENTILATION AND /<br>CONDITIONINGI.A.INSIDE DIAMETERIN.INCHINSUL.INSULATIONINT.INTERIORJST.JOISTJT.JOINTKIT.KITCHENLAV.LAVATORYMAS.MASONRYMAT.MATERIALMAX.MAXIMUMMER.MERDRANEMFR.MANUFACTURERMIN.MINIMUMMIR.MIRRORMISC.MISCALLANEOUSMT.METALNAT.NOT APPLICABLENAT.NATURALNO.NUMBERO.C.ON CENTERO.A.OUTSIDE DIAMETER                                                                                                                                                                                                                                                                                                                                                                                                                                                                                                                                                                                                                                                                                                                                                                                                                                                                                                                                                                                                                                                                                                                                                                                                                                                                                    | PL. PLATE / PROPERTY LINE<br>PLUMB. PLUMBING<br>PL'WD. PLYWOOD<br>PR. PAIR<br>R. RISER<br>RAD. RADIUS<br>R.A.G. RETURN AIR GRILL<br>R.D. ROUGH OPENING<br>R.O. ROUGH OPENING<br>R.C. REQUIRED<br>R.C. REGISTER<br>REINF. REINFORCEMENT<br>REO. REQUIRED<br>R.V. REVERSE<br>RM. ROOM<br>S.A. SMOKE ALARM<br>S.C. SOLID CORE<br>S.H. SINGLE HUNG<br>SECT. SECTION<br>S.H. SHELF<br>SHT. SHEET<br>SHT. SHT. SHEET<br>SHT. SHT. SHEET<br>SHT. SHT. SHT. SHEET<br>SHT. SHT. SHT. SHT. SHT.<br>SHT. SHT. SHT.<br>SHT. SHT. SHT. SHT.<br>SHT. SHT. SHT.<br>SHT. SHT.<br>SHT. SHT.<br>SHT. SHT.<br>SHT. SHT.<br>SHT. SHT.<br>SHT.<br>SHT.<br>SHT.<br>SHT.<br>SHT.<br>SHT.<br>SHT.<br>SHT.<br>SHT.<br>SHT.<br>SHT.<br>SHT.<br>SHT.<br>SHT.<br>SHT.<br>SHT.<br>SHT.<br>SHT.<br>SHT.<br>SHT.<br>SHT.<br>SHT.<br>SHT.<br>SHT.<br>SHT.<br>SHT.<br>SHT.<br>SHT.<br>SHT.<br>SHT.<br>SHT.<br>SHT.<br>SHT.<br>SHT.<br>SHT.<br>SHT.<br>SHT.<br>SHT.<br>SHT.<br>SHT.<br>SHT.<br>SHT.<br>SHT.<br>SHT.<br>SHT.<br>SHT.<br>SHT.<br>SHT.<br>SHT.<br>SHT.<br>SHT.<br>SHT.<br>SHT.<br>SHT.<br>SHT.<br>SHT.<br>SHT.<br>SHT.<br>SHT.<br>SHT.<br>SHT |           |              |
| AC       AIR CONDITIONING         ABU,       ADUISTABLE         A.F.F.       ABOVE FINISH FLOOR         A.L.       ALUMINUM         ALT.       ALTERNATE         ARCH.       ARCHITET/ ARCHED         ASEM.       ASSEMBLY         AUTO.       AUTOMATIC         BALC.       BALCONY         BD.       BOARD         BDR.       BEDROOM         BLG.       BUCKING         BLK.       BLOCK         BLK.       BLOCK         BLK.       BLOCK         BLK.       BLOCKING         BM.       BEAM         C       CARPET         C.J.       CONTROLJOINT         CAB.       CABINET         C.B.C.       CALIFORNIA BULCING CODE         C.E.C.       CALIFORNIA ELECTRICAL CODE         C.M.C.       CALIFORNIA ELECTRICAL CODE         C.F.C.       CALIFORNIA FIRE CODE         C.H.C.       CELR         C.M.C.       CALIFORNIA MECHANICAL CODE         C.M.C.       CONCRETE         CONSTR.       CONTROLON         COMP.       COMPOSITION         COMC.       CONCRETE         CONSTRUCTION </td <td>FIN.FINISHFIX.FIXTUREFLFLUORESCENTFLASH.FLASHINGFLR.FLOORFND.FOUNDATIONFT.FOOT/FEETFTG.FOOTINGFX.FIXEDG.F.I.GROUND FAULT INTERRUPTIG.I.B.GLU-LAM BEAMGA.GAUVANIZED IRONGL.B.GLU-LAM BEAMGA.GAUVANIZEDGL.GLASSGND.GROUNDGR.GRADEGYP. BD.GYPSUM BOARDH.B.HOSE BIBH.C.HOLLOW COREHDR.HEADERHGT.HEIGHTHI.HIGHHOR.HORZONTALHR.HOURHVACHEATING VENTILATION AND /<br/>CONDITIONINGI.A.INSULATIONINT.INTERIORJST.JOISTJT.JOINTKIT.KITCHENLAV.LAVATORYMAS.MASONRYMAT.MATERIALMAX.MAXIMUMMECH.MECHANICALMERB.MERBRANEMFR.MANUFACTURERMIN.MINIMUMMIR.MIRRORMISC.MISCELLANEOUSMTD.MOUNTEDMT.METAL THRESHOLDMT.METAL THRESHOLDMT.METALN.A.NOT APPLICABLENAT.NATURALNO.NUMBERO.C.ON CENTEROA.OUTSIDE DIAMETERN/A&lt;</td> <td>PL.       PLATE / PROPERTY LINE         PLUMB,       PLUMBING         PLYWD,       PLYWOOD         PR.       PAR         RAD,       RADIUS         R.A.G.       RETURN AR GRILL         R.D.       RODE PRAIN         R.O.       ROUGH OPENING         R.A.G.       RETURN AR GRILL         R.O.       ROUGH OPENING         R.A.       RODE PRAIN         R.O.       ROUGH OPENING         RECPT.       RECEPTACLE         REG.       REGISTER         REINF.       REINFORCEMENT         REQ.       REQUIRED         REV.       REVERSE         RM.       ROOM         S.A.       SMOKE ALARM         S.C.       SOLID CORE         S.H.       SINGLE HUNG         SECT.       SECTION         SH.       SHUEF         SHT.       SHEEF         SHT.       SHEEF         SHT.       SHEEF         SHT.       SHEEF         SHT.       SHEEF         SHT.       SHEEF         STD.       STANDARD         STL.       STANDARD         STL.       STRUCT.</td> <td></td> <td></td>                                            | FIN.FINISHFIX.FIXTUREFLFLUORESCENTFLASH.FLASHINGFLR.FLOORFND.FOUNDATIONFT.FOOT/FEETFTG.FOOTINGFX.FIXEDG.F.I.GROUND FAULT INTERRUPTIG.I.B.GLU-LAM BEAMGA.GAUVANIZED IRONGL.B.GLU-LAM BEAMGA.GAUVANIZEDGL.GLASSGND.GROUNDGR.GRADEGYP. BD.GYPSUM BOARDH.B.HOSE BIBH.C.HOLLOW COREHDR.HEADERHGT.HEIGHTHI.HIGHHOR.HORZONTALHR.HOURHVACHEATING VENTILATION AND /<br>CONDITIONINGI.A.INSULATIONINT.INTERIORJST.JOISTJT.JOINTKIT.KITCHENLAV.LAVATORYMAS.MASONRYMAT.MATERIALMAX.MAXIMUMMECH.MECHANICALMERB.MERBRANEMFR.MANUFACTURERMIN.MINIMUMMIR.MIRRORMISC.MISCELLANEOUSMTD.MOUNTEDMT.METAL THRESHOLDMT.METAL THRESHOLDMT.METALN.A.NOT APPLICABLENAT.NATURALNO.NUMBERO.C.ON CENTEROA.OUTSIDE DIAMETERN/A<                                                                                                                                                                                                                                                                                                                                                                                                                                                                                                                                                                                                                                                                                                                                                                                                                                                                                                                                                                                                                                                                                                                                                                                                                                          | PL.       PLATE / PROPERTY LINE         PLUMB,       PLUMBING         PLYWD,       PLYWOOD         PR.       PAR         RAD,       RADIUS         R.A.G.       RETURN AR GRILL         R.D.       RODE PRAIN         R.O.       ROUGH OPENING         R.A.G.       RETURN AR GRILL         R.O.       ROUGH OPENING         R.A.       RODE PRAIN         R.O.       ROUGH OPENING         RECPT.       RECEPTACLE         REG.       REGISTER         REINF.       REINFORCEMENT         REQ.       REQUIRED         REV.       REVERSE         RM.       ROOM         S.A.       SMOKE ALARM         S.C.       SOLID CORE         S.H.       SINGLE HUNG         SECT.       SECTION         SH.       SHUEF         SHT.       SHEEF         SHT.       SHEEF         SHT.       SHEEF         SHT.       SHEEF         SHT.       SHEEF         SHT.       SHEEF         STD.       STANDARD         STL.       STANDARD         STL.       STRUCT.                                                                                                                                                                                                                                                                                                                                                                                                                                                                                                                                                                                                                                                                                                                                                                                                                                                                                                                                                                                                                                                                                                                                                                                                                                                                                                                                                                                                                                                                                                                                                    |           |              |
| A'C       AIR CONDITIONING         ABV.       ABOVE         ADJ.       ADJUSTABLE         A.F.F.       ABOVE FINISH FLOOR         AL.       ALUMINUM         ALT.       ALTERNATE         ARCH.       ARCHITECT / ARCHED         ASEM       ASSEMBLY         AUTO.       AUTOMATIC         BALC.       BALCONY         BD.       BOARD         BDRM.       BEDROM         BLG.       BULCING         BLK.       BLOCK         BLG.       CABINET         C.B.       CALIFORNIA BUILDING CODE         C.B.       CALIFORNIA BUILDING CODE         C.B.       CALIFORNIA BUILDING CODE         C.B.       CALIFORNIA FIRE CODE         CH.       CERENT         CER.       CEANIC         CL.       CENTER LINE         CL.       CENTER LINE         CL.       CENTER LINE         CL.       CONCONCONCONCODE                                                                                                                                                                                                                                                                                                                                                                                                                                                                                                                                                                                                                                                                                                                                                                                                                                                                                                                                                                                                                                                                                                                                                                                                                                                                                                                                                                                                                                                                                                                                                                                                                                                                                                                                                                                         | FIN.FINISHFIX.FIXTUREFL.FLUORESCENTFLASH.FLASHINGFLR.FLOORFND.FOUNDATIONFT.FOOTINGFX.FIXEDG.F.I.GROUND FAULT INTERRUPTIG.I.GALVANIZED IRONG.L.B.GLU-LAM BEAMGA.GAUGEGALV.GALVANIZEDGL.GLASSGND.GROUNDGR.GRADEGYP.BD.GYPSUM BOARDH.B.HOSE BIBH.C.HOLLOW COREHDR.HEADERHGT.HEIGHTHI.HIGHHOR.HORZONTALHR.HOURHVACHEATING VENTILATION AND J<br>CONDITIONINGI.A.INSIDE DIAMETERIN.INCHINSUL.INSULATIONINT.JOISTJ.T.JOINTKIT.KITCHENLAV.LAVATORYMAS.MASONRYMAT.MATERIALMAX.MANUFACTURERMIN.MINIMUMMER.MISCLANEOUSMTD.MOUNTEDMT.METAL THRESHOLDMT.METAL THRESHOLDMT.METALN.A.NOT APPLICABLEN/ANOT APPLICABLEN/ANOT APPLICABLEN/ANOT APPLICABLEN/ANOT APPLICABLEN/ANOT APPLICABLEN/ANOT APPLICABLEN/ANOT APPLICABLEN/ANOT APPLICA                                                                                                                                                                                                                                                                                                                                                                                                                                                                                                                                                                                                                                                                                                                                                                                                                                                                                                                                                                                                                                                                                                                                                                                                                   | PL. PLATE / PROPERTY LINE<br>PLUMB, PLUMBING<br>PLYWD, PLYWOOD<br>PR. PAR<br>R. RISER<br>R.D. RADIUS<br>R.A.G. RETURN AR GRILL<br>R.D. ROOF DRAIN<br>R.O. ROUGH OPENING<br>R.O. ROUGH OPENING<br>R.O. ROUGH OPENING<br>R.O. ROUGH OPENING<br>R.C. RECPT ACLE<br>REF. REFRIGERATOR / REFERENCE<br>REG. REGISTER<br>REINF. REINFORCEMENT<br>REQ. REQUIRED<br>REV. REVERSE<br>R.M. ROOM<br>S.A. SMOKE ALARM<br>S.C. SOLID CORE<br>S.H. SINGLE HUNG<br>SECT. SECTION<br>S.H. SINGLE HUNG<br>SECT. SECTION<br>S.H. SHELF<br>SHT. SHEET<br>SHT. SHEET<br>SHT. SHEET<br>SHT. SHEET<br>SHT. SHEET<br>SHT. SHEET<br>SHT. SHEET<br>SHT. SIDER<br>S.J. SIDER<br>S.J. SIDBR<br>S.J. SIDBR<br>S.J. SIDBR<br>S.J. STORAGE<br>STD. STANDARD<br>STL. STEEL<br>STOR. STORAGE<br>STD. STANDARD<br>STL. STERL<br>STOR, STORAGE<br>STD. T. NOVEL BAR<br>T.O.C. TOP OF DOOR<br>T.O.M. TOP OF MASONRY<br>T.O.P. TOP OF PLATE<br>T. SHTG. TOP OF SHEATHING<br>T. SHEATHING<br>T. SHEATHING<br>STL. STORAGE<br>STD. STANDARD<br>STL. STORAGE<br>STD. TOP OF PLATE<br>T. SHTG. TOP OF THAL<br>T. WINN. WEST / WIDT / WASHER<br>W.H. WATER HEATER<br>W.H. WATER HEATER                                                                                                                                                                                                                                                                                                                                                                              |           |              |