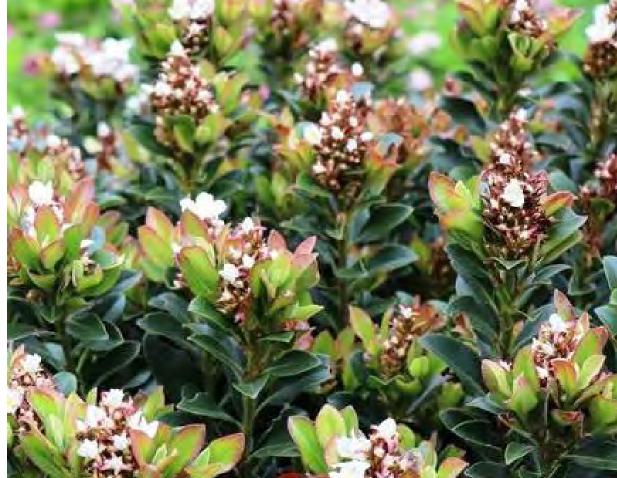

ACHILLEA MILLEFOLIUM COMMON YARROW

AGAVE ATTENUATA FOXTAIL AGAVE



ECHEVERIA 'ZORO' ZORO ECHEVERIA



GREVILLEA LANIGERA 'COASTAL GEM' COASTAL GEM



LAURIS NOBILIS (SHRUB) SWEET BAY



LOMANDRA LOMGIFOLLIA 'NYALLA' NYALLA MAT RUSH



RUSELLIA EQUISETIFORMIS CORAL FOUNTAIN



XEROSICYOS DANGUYI SILVER DOLLAR VINE



TRADESCANTIA 'GREENLEE' PALE PUMA SPIDERWORT



ARBUTUS UNEDO STD. STRAWBERRY TREE

ALOE STRIATA CORAL ALOE

CAREX TUMULICOLA (C. DIVULSA) BERKELEY SEDGE



HARDENBERGIA VIOLACEA PURPLE VINE LILAC



KALANCHOE 'OAK LEAF' DWARF ELEPHANT PLANT





WESTRINGIA 'BLUE GEM' BLUE GEM COAST ROSEMARY

WESTRINGIA FRUTICOSA 'GREY BOX' DWARF COAST ROSEMARY

GEIJERA PARVIFLORA AUSTRALIAN WILLOW

ECHEVERIA 'VIOLET QUEEN' VIOLET QUEEN 'HENS AND CHICKS'



LANTANA GOLDEN YELLOW



RAPHIOLEPIS 'INDICA' INDIA HAWTHORN

WESTRINGIA FRUTICOSA 'MUNDI' LOW COAST ROSEMARY





| 21250 N                    | IAIN STREET | (LOT A) — OPE | EN SPACE           | 21240 MAIN STREET (LOT B) - OPEN SPACE |                          |        |            |  |
|----------------------------|-------------|---------------|--------------------|----------------------------------------|--------------------------|--------|------------|--|
|                            | APN - 73    | 34-02-07      | APN - 7334-002-008 |                                        |                          |        |            |  |
| UNIT                       | WIDTH       | DEPTH         | AREA               | UNIT                                   | WIDTH                    | DEPTH  | AREA       |  |
| 101