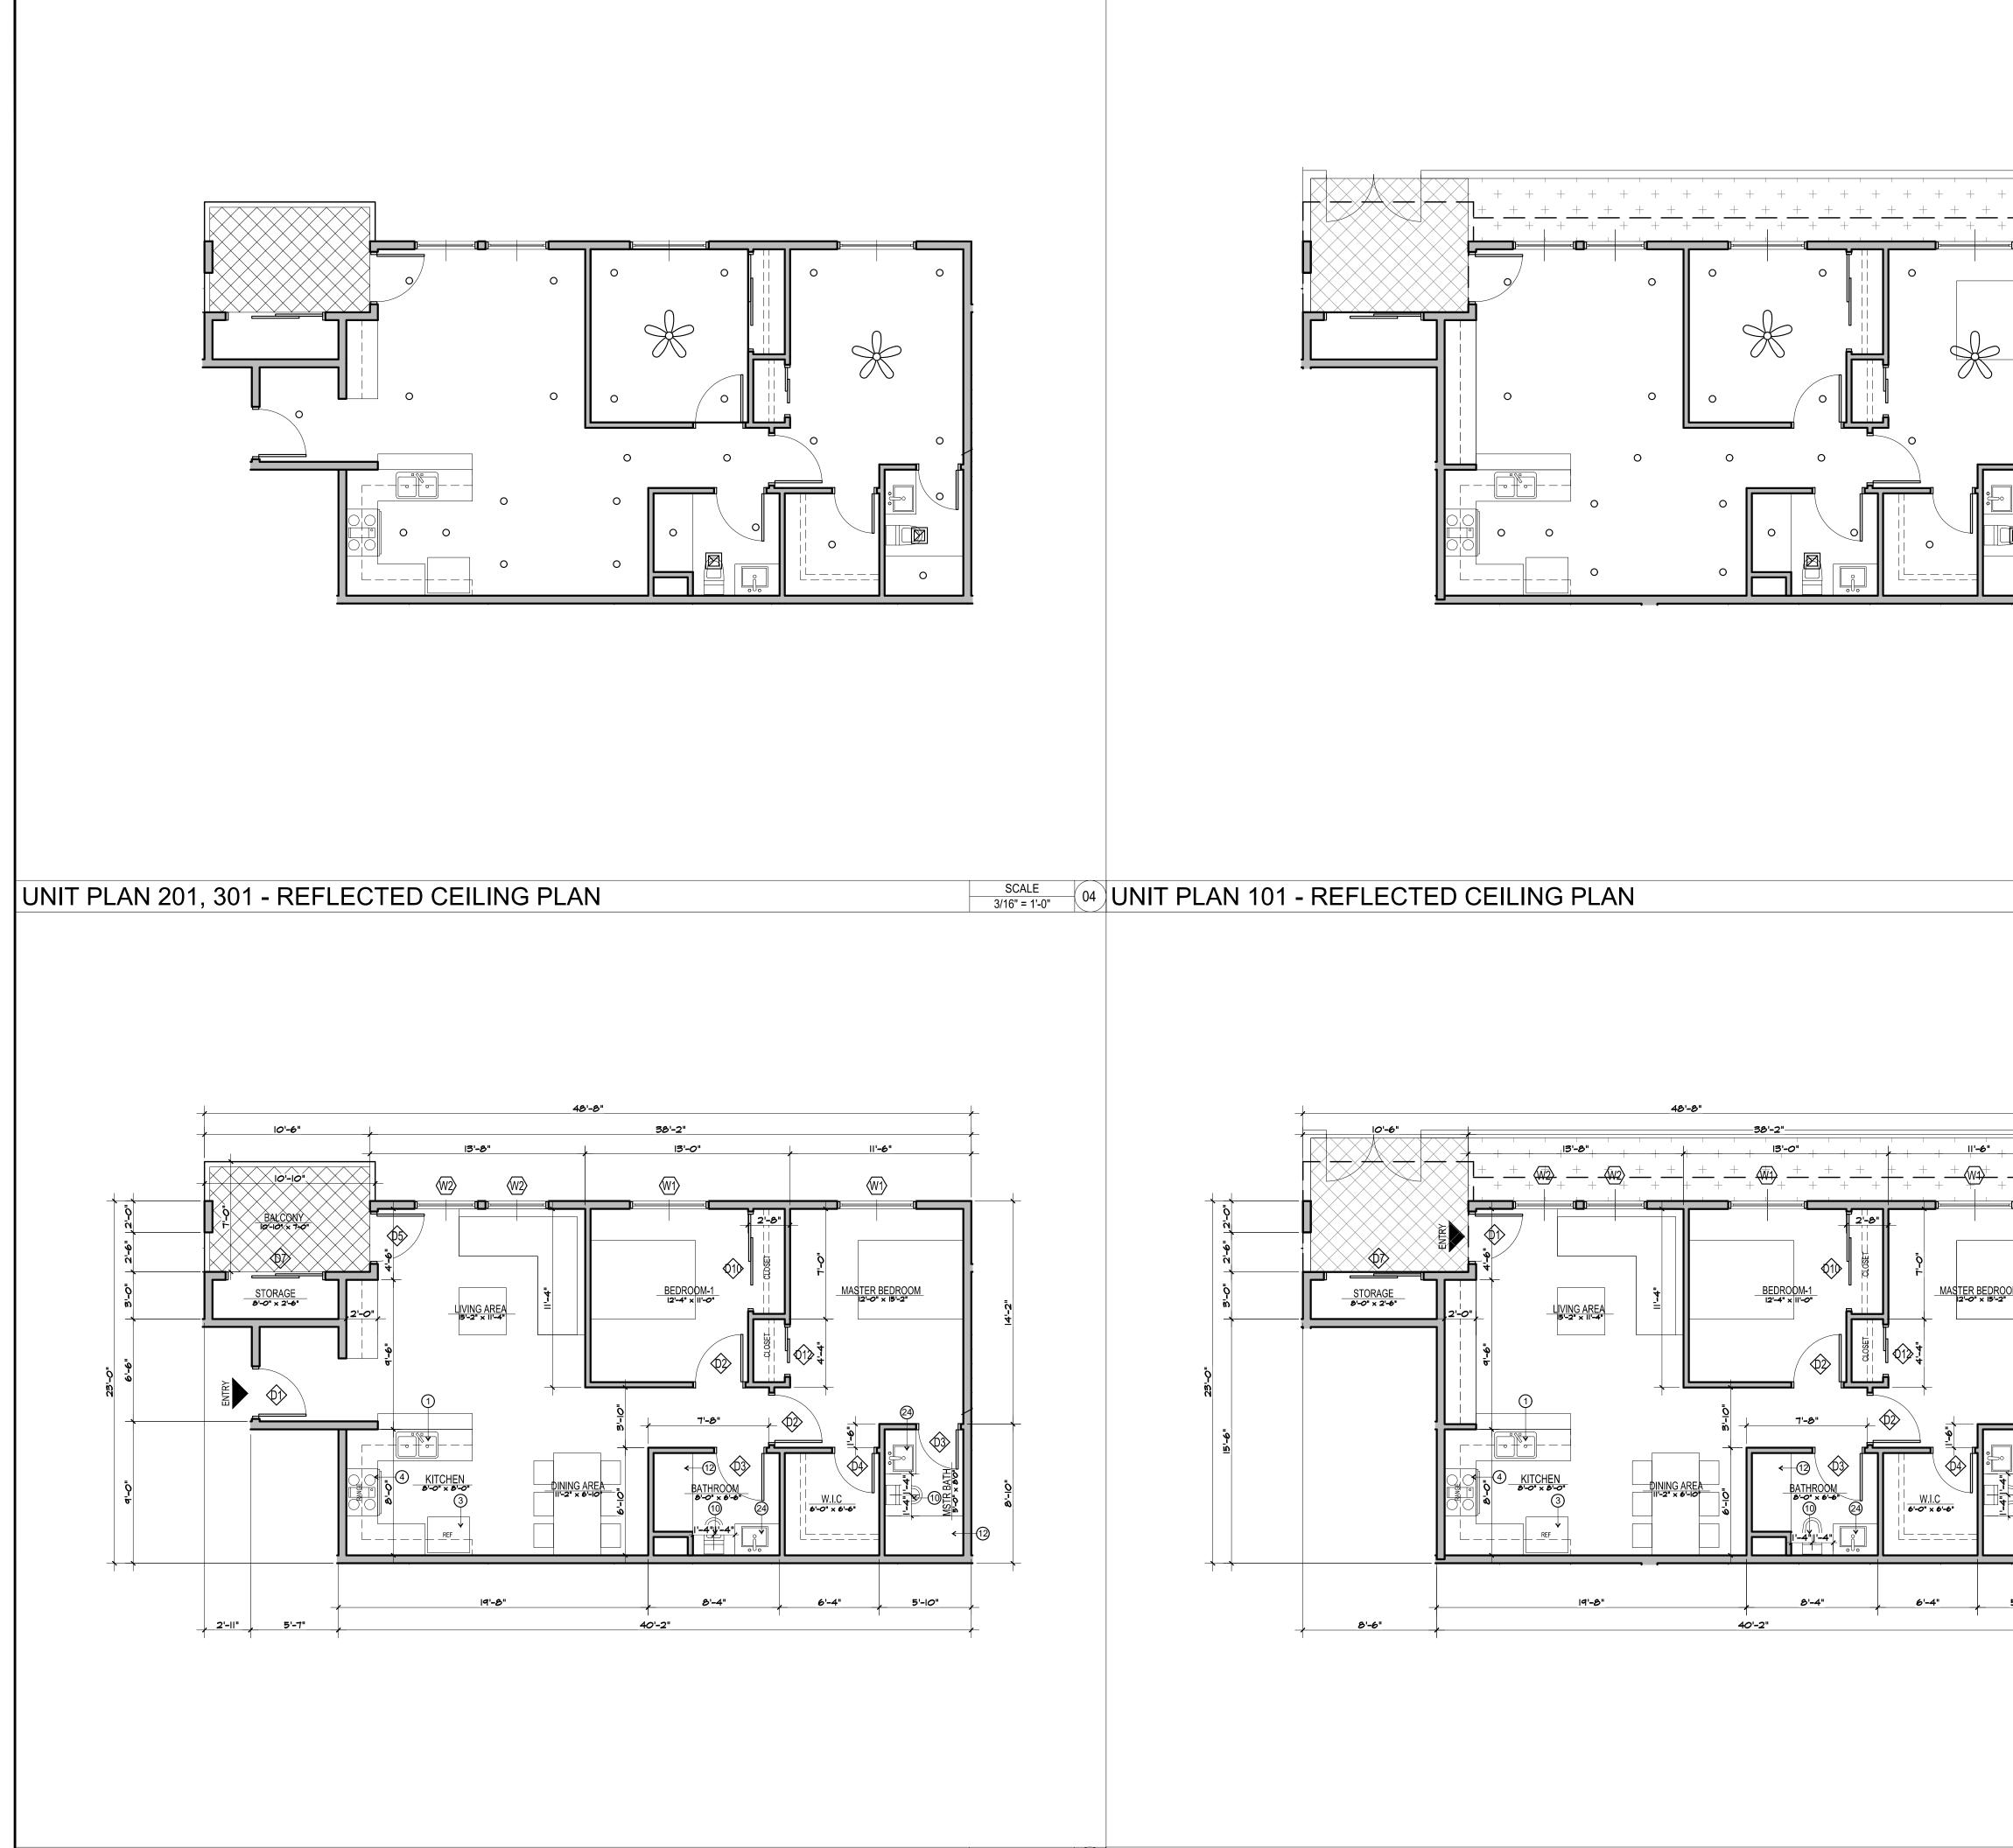

| Scale :<br>AS NOTEDJob Number :<br>J-19081000000000000000000000000000000000000                                                                                                                                                                                                       |









UNIT PLAN 201, 301 - FLOOR PLAN

|                          |                        | 2.<br>3.     | COMMON AN PUE<br>ALL TUB/SHOWER   | ACCESSIBILITY, REFER TO SHEET A-<br>SLIC AREAS ACCESSIBILITY, REFER TO SHEETS A- AND A-<br>R COMBOS WILL BE UTILIZED FIBERGLASS.                                                                               | (NC                                                         |                                                 |
|--------------------------|------------------------|--------------|-----------------------------------|----------------------------------------------------------------------------------------------------------------------------------------------------------------------------------------------------------------|--------------------------