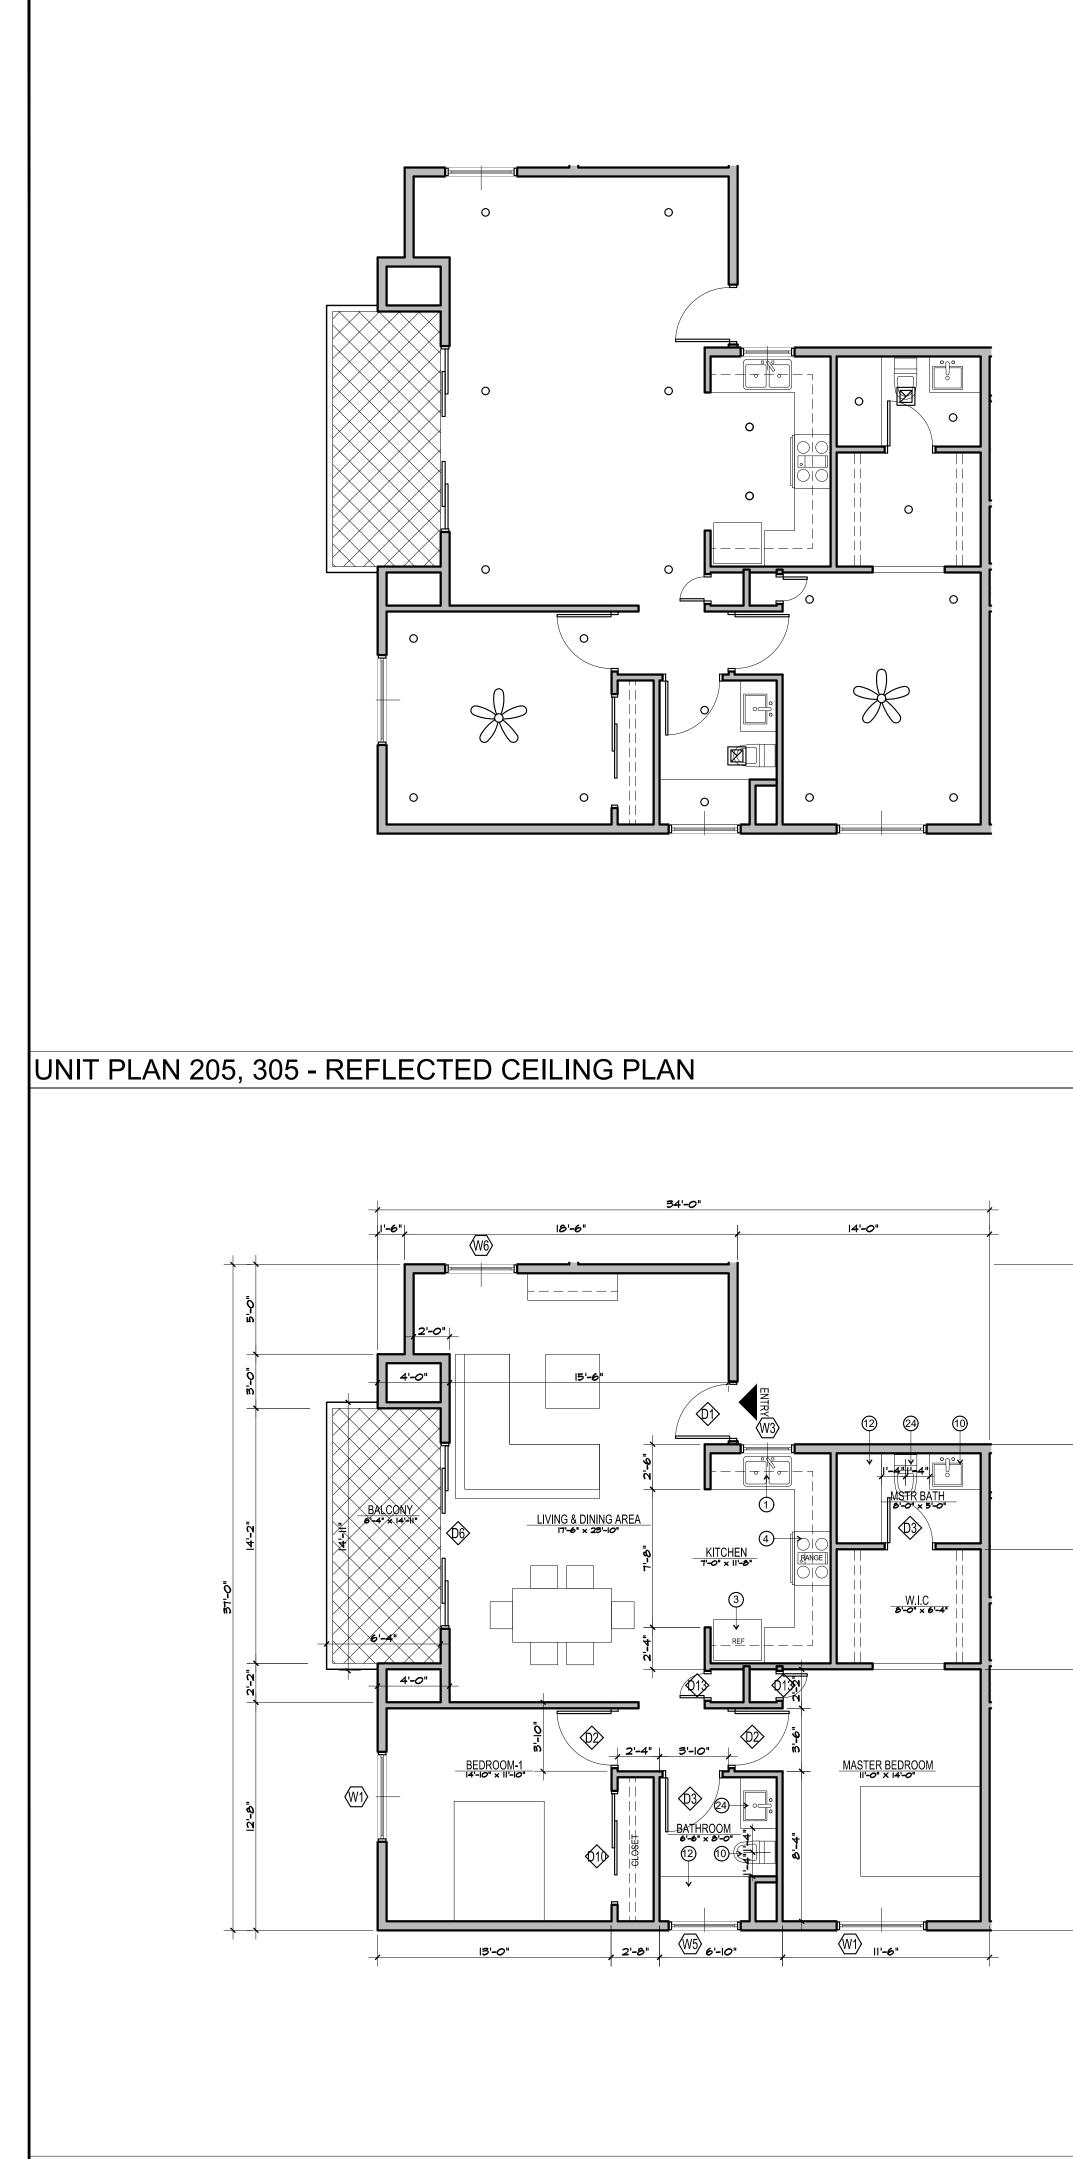

|                                                                                                                                                                                                                | Drawn: arkihaus                                             | A-111                                           |
| -                        | SCALE<br>3/16" = 1'-0" | (01)         |                                   |                                                                                                                                                                                                                | Check'd : CTV/RRJ                                           | _                                               |



UNIT PLAN 203, 303 - REFLECTED CEILING PLAN







|                        | GENERA                                         | AL NOTES                                                                                                                                                                                                  |                                                                      |