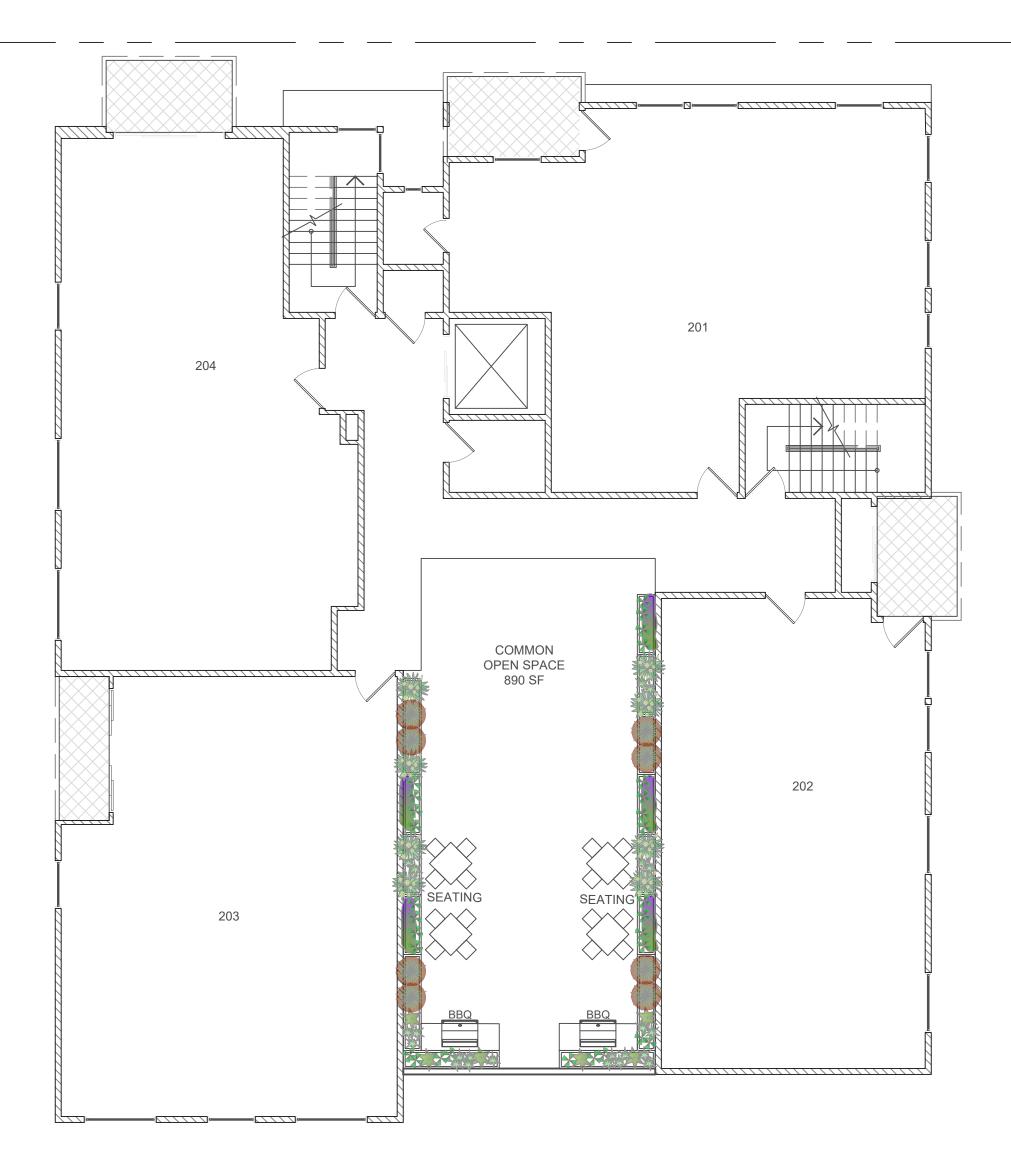

|
| HARDENBERGIA VIOLACEA    | PURPLE VINE LILAC                 | 6' X 3'               | VINE       | 0.3/L            |
| KALANCHOE 'OAK LEAF'     | DWARF VELVET PLANT                | 2' X 2'               | SUCCULENT  | 0.3/L            |
| PORTULACARIA AFRA MINIMA | ELEPHANT'S FOOD                   | >1' X 3'              | SUCCULENT  | 0.3/L            |
| RUSELLIA EQUISETIFORMIS  | CORAL FOUNTAIN                    | 3' X 3'               | PERENNIAL  | 0.3/L            |
| TRADESCANTIA 'GREENLEE'  | PALE PUMA SPIDERWORT              | <1' X 4'              | SUCCULENT  | 0.3/L            |
| XEROSICYOS DANGUYI       | SILVER DOLLAR VINE                | <1' X 4'              | SUCCULENT  | 0.3/L            |



CONCEPTUAL LANDSCAPE PLAN -SECOND FLOOR SCALE: 1/8" = 1'-0"











ACHILLEA MILLEFOLIUM COMMON YARROW

AGAVE ATTENUATA FOXTAIL AGAVE



ECHEVERIA 'ZORO' ZORO ECHEVERIA



GREVILLEA LANIGERA 'COASTAL GEM' COASTAL GEM



LAURIS NOBILIS (SHRUB) SWEET BAY



LOMANDRA LOMGIFOLLIA 'NYALLA' NYALLA MAT RUSH



RUSELLIA EQUISETIFORMIS CORAL FOUNTAIN



XEROSICYOS DANGUYI SILVER DOLLAR VINE



TRADESCANTIA 'GREENLEE' PALE PUMA SPIDERWORT



ARBUTUS UNEDO STD. STRAWBERRY TREE

ALOE STRIATA CORAL ALOE

CAREX TUMULICOLA (C. DIVULSA) BERKELEY SEDGE



HARDENBERGIA VIOLACEA PURPLE VINE LILAC



KALANCHOE 'OAK LEAF' DWARF ELEPHANT PLANT





WESTRINGIA 'BLUE GEM' BLUE GEM COAST ROSEMARY

WESTRINGIA FRUTICOSA 'GREY BOX' DWARF COAST ROSEMARY

GEIJERA PARVIFLORA AUSTRALIAN WILLOW

ECHEVERIA 'VIOLET QUEEN' VIOLET QUEEN 'HENS AND CHICKS'



LANTANA GOLDEN YELLOW