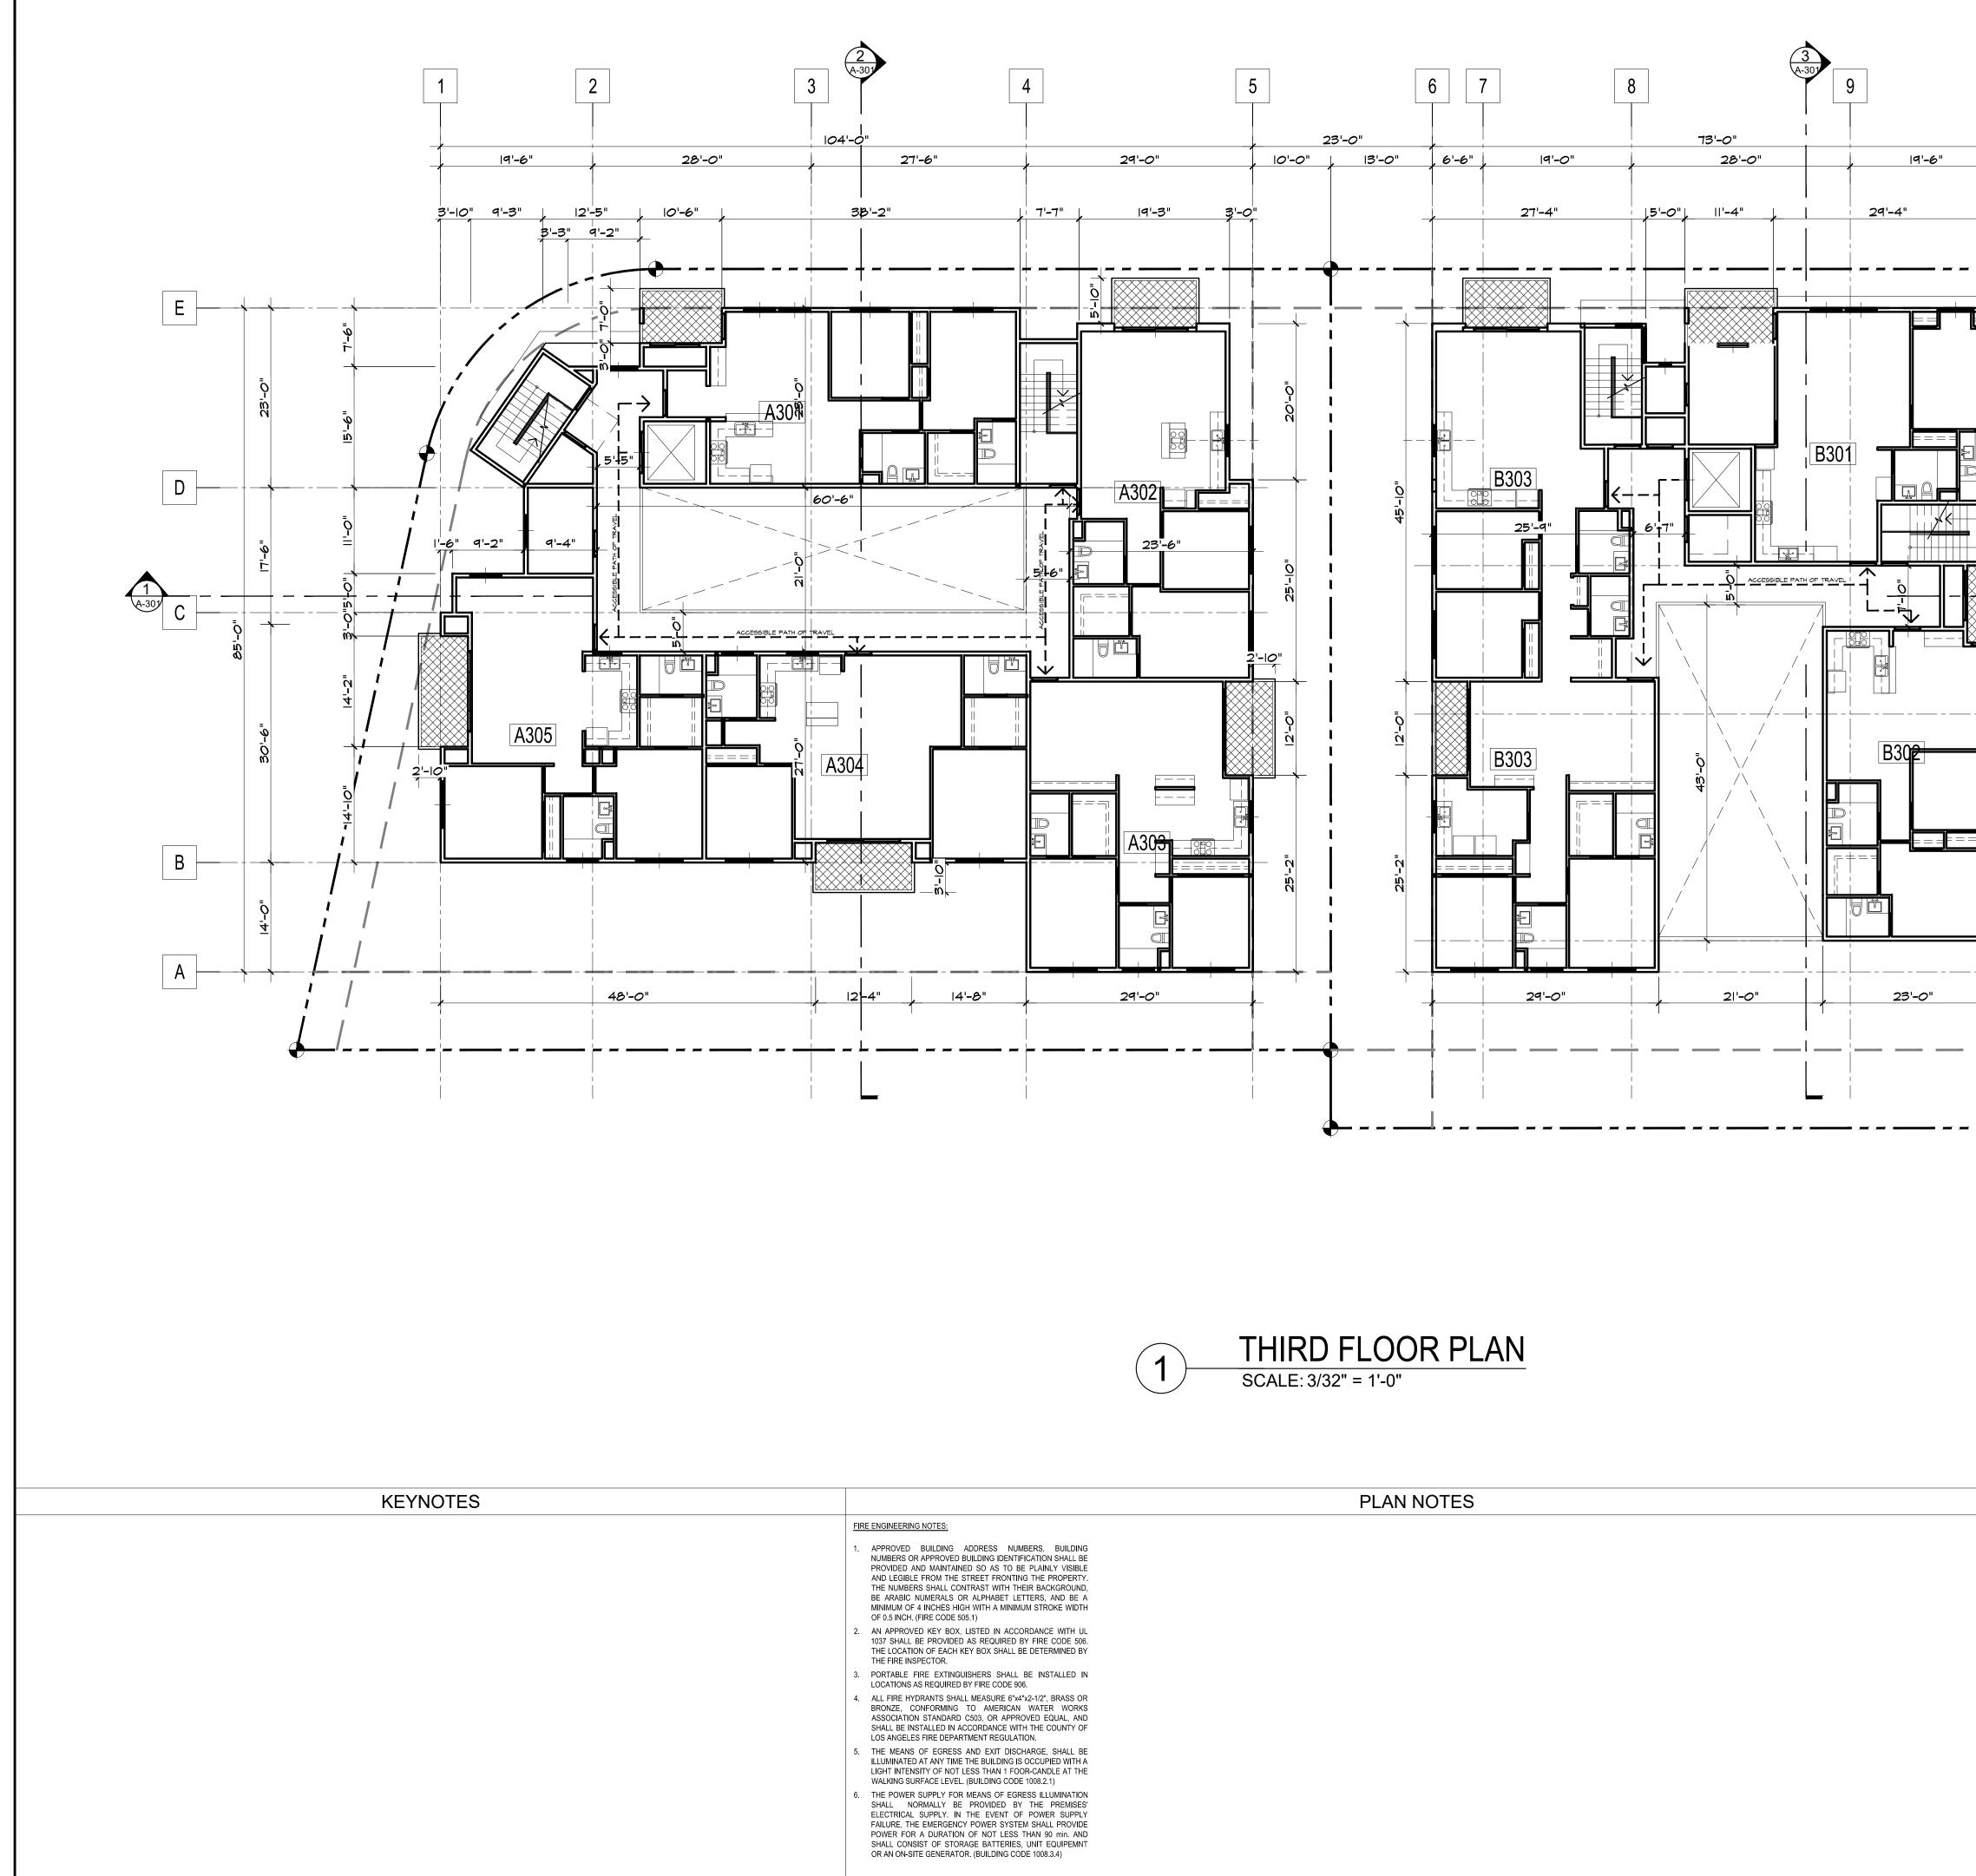

|



| 10