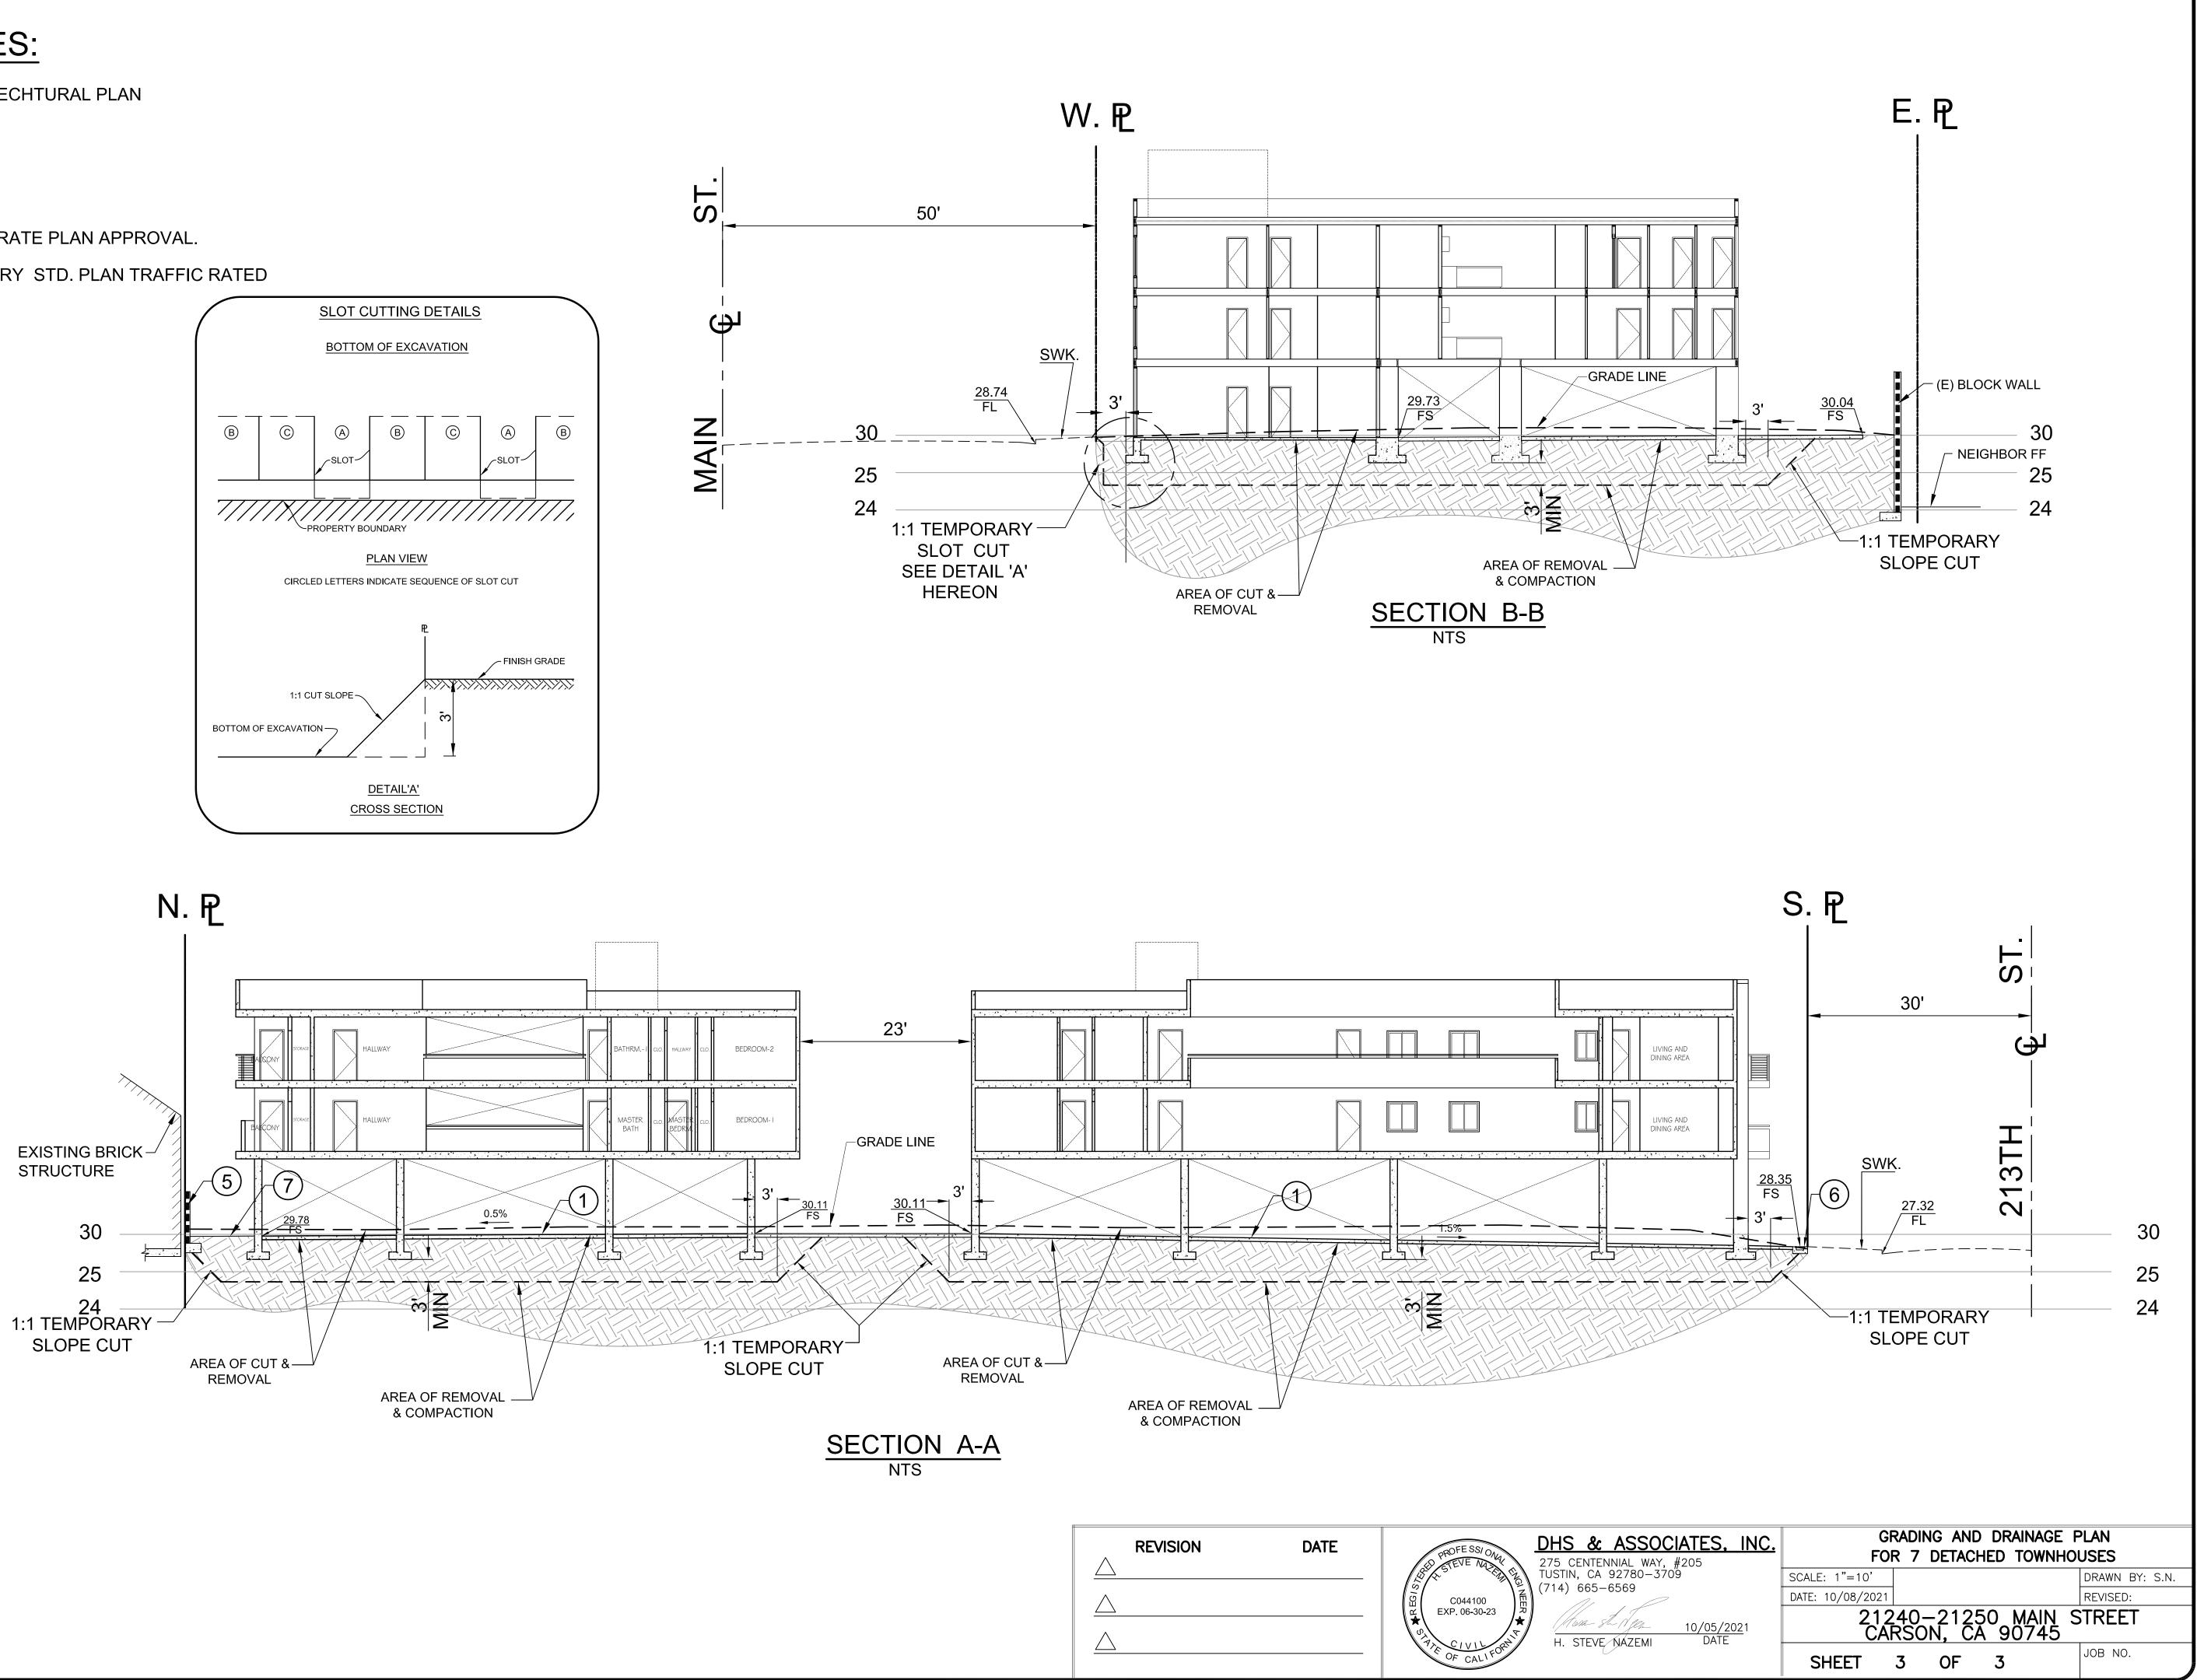

12<br>CA | 240–212<br>RSON, C | 50 MAIN<br>A 90745 | STREET            |
| TOF CALIFORN H. STEVE NAZEMI DATE                                                                                               | SHEET             | 1 OF               | 2                  | JOB NO.           |

GPC NO. XXXXXXXXX



|             | REVISION | DATE |
|-------------|----------|------|
| $\Delta$    |          |      |
| $\triangle$ |          |      |
| $\Delta$    |          |      |

## **CONSTRUCTION NOTES:**

- 1 CONC. SLAB ON GRADE PER ARCHITECHTURAL PLAN
- 2 AREA DRAIN 4" DIA.
- 3 4" DIA. PVC PIPE SCH.40
- (4) 4" DIA. CIP
- 5 CONST BLOCK/RET. WALL PER SEPARATE PLAN APPROVAL.
- 6 TRENCH DRAIN PER NEENAH FOUNDRY STD. PLAN TRAFFIC RATED R-4996-A1
- 7 GRADE & LANDSCAPE
- 8 3" DIA. PVC PIPE SCH.40