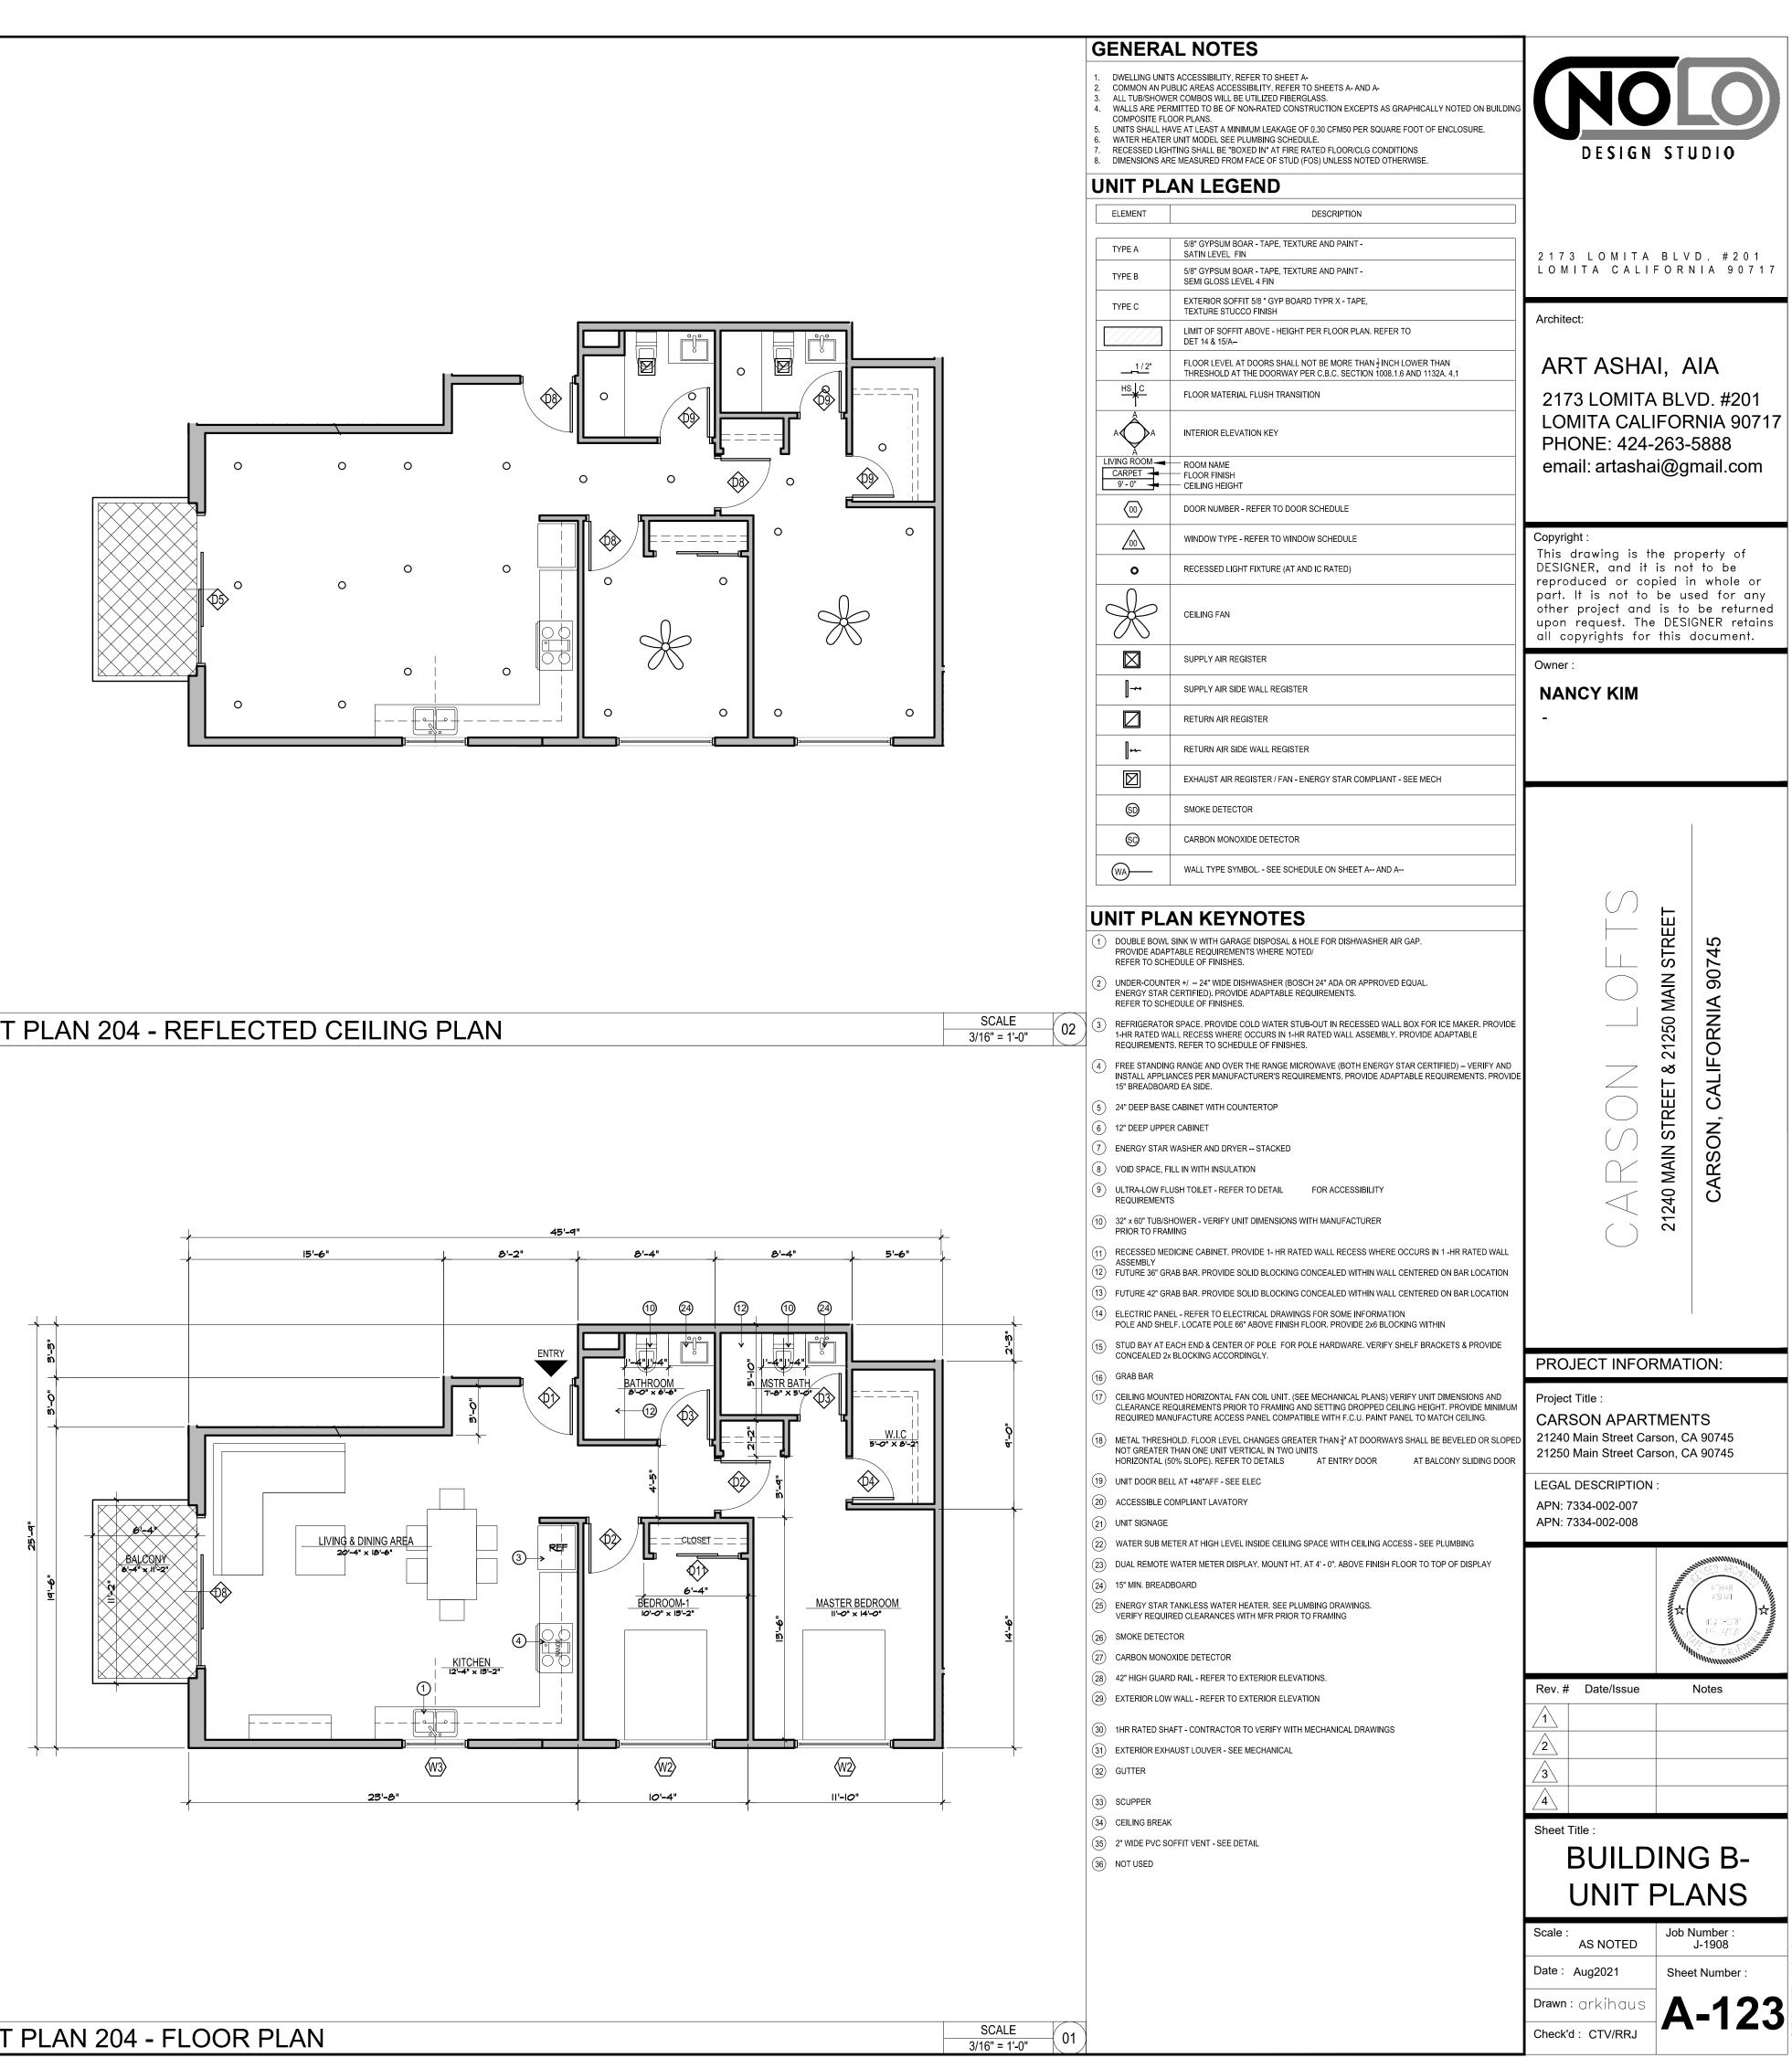

|                                                                                                                                                                                                    | Drawn: arkihaus                                               | <b>A-122</b>                                 |
|           | SCALE<br>3/16" = 1'-0"    | )                                                     |                                                                                                                                                                                                    | Check'd : CTV/RRJ                                             |                                              |





#### UNIT PLAN 204 - REFLECTED CEILING PLAN





#### UNIT PLAN 303 - REFLECTED CEILING PLAN



|                        |                        |                                                                                                                                                                                                                                                                                                                                                                                                                                                                                                                                 | VELLING UNITS<br>DMMON AN PUE<br>L TUB/SHOWEI<br>ALLS ARE PERI<br>DMPOSITE FLO<br>ITS SHALL HAY<br>ATER HEATER<br>CESSED LIGH<br>MENSIONS ARE<br>IT PL/<br>EMENT<br>PE A<br>PE B<br>PE