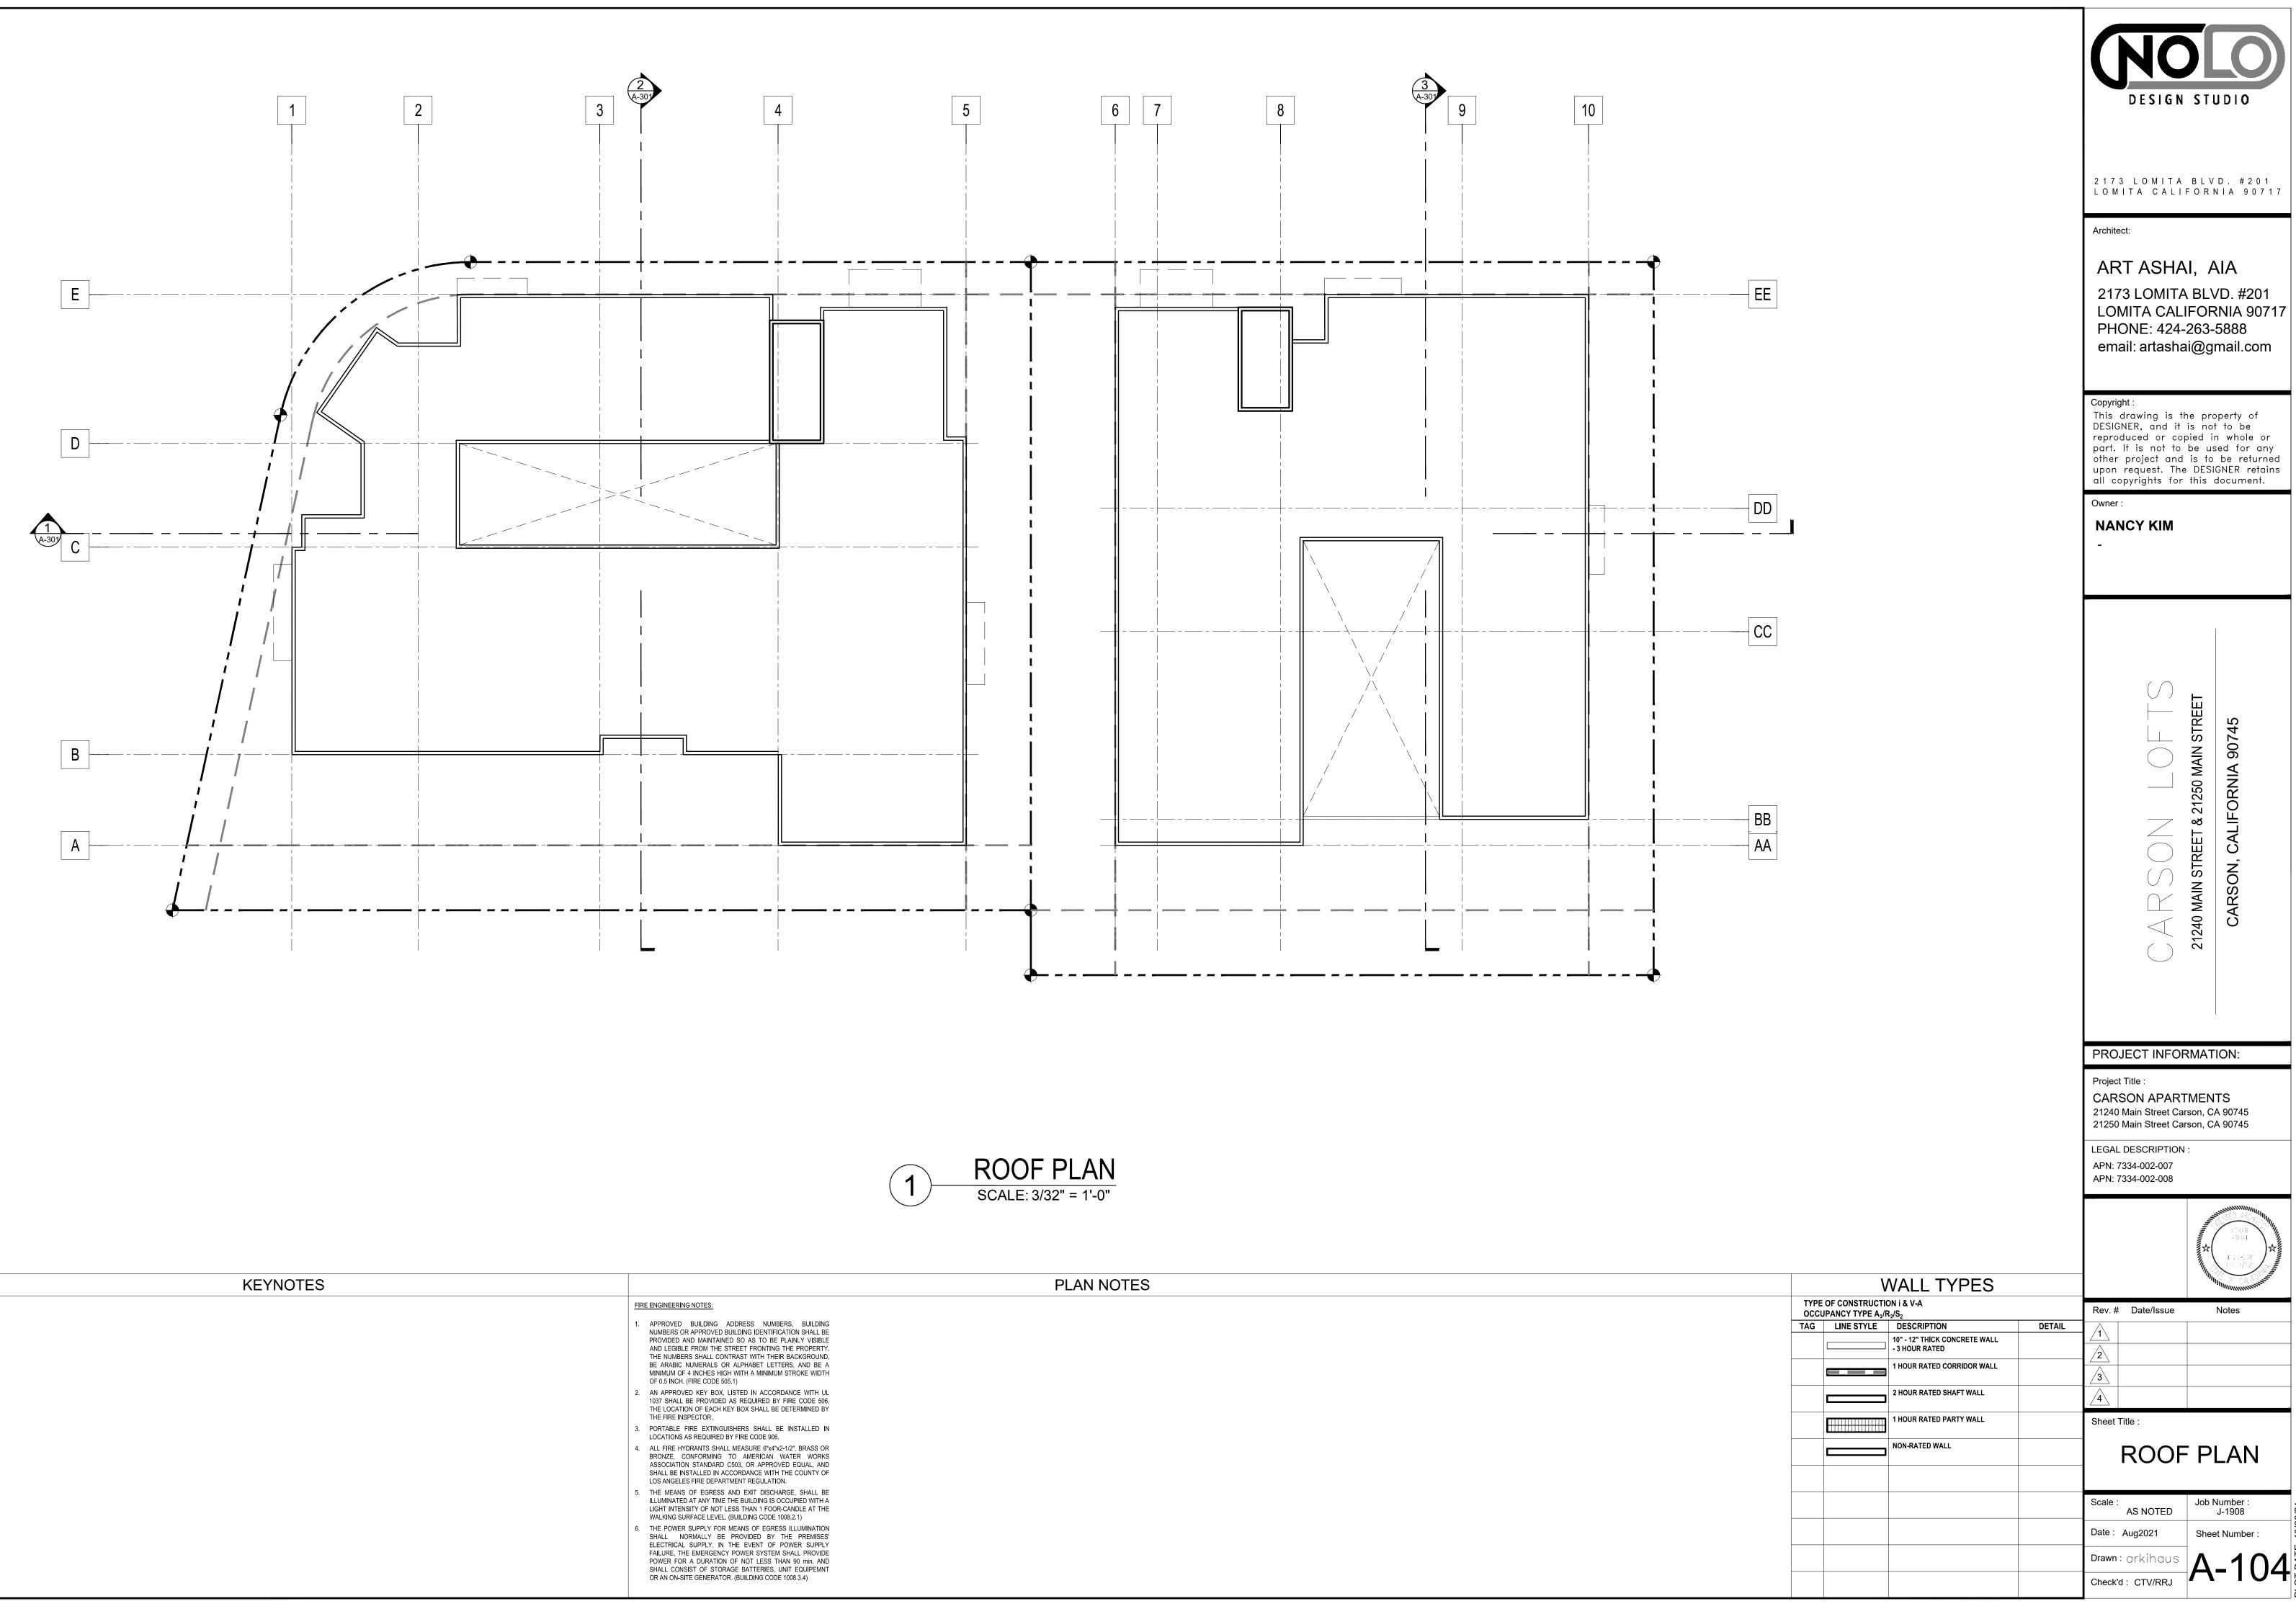

| Scale :<br>AS NOTEDJob Number :<br>J-19081000000000000000000000000000000000000                                                                                                                                                                                                       |









UNIT PLAN 201, 301 - FLOOR PLAN

|                          |                        | 2.<br>3.     | COMMON AN PUE<br>ALL TUB/SHOWER   | ACCESSIBILITY, REFER TO SHEET A-<br>SLIC AREAS ACCESSIBILITY, REFER TO SHEETS A- AND A-<br>R COMBOS WILL BE UTILIZED FIBERGLASS.                                                                               | (NC                                                         |                                                 |
|--------------------------|------------------------|--------------|-----------------------------------|----------------------------------------------------------------------------------------------------------------------------------------------------------------------------------------------------------------|--------------------