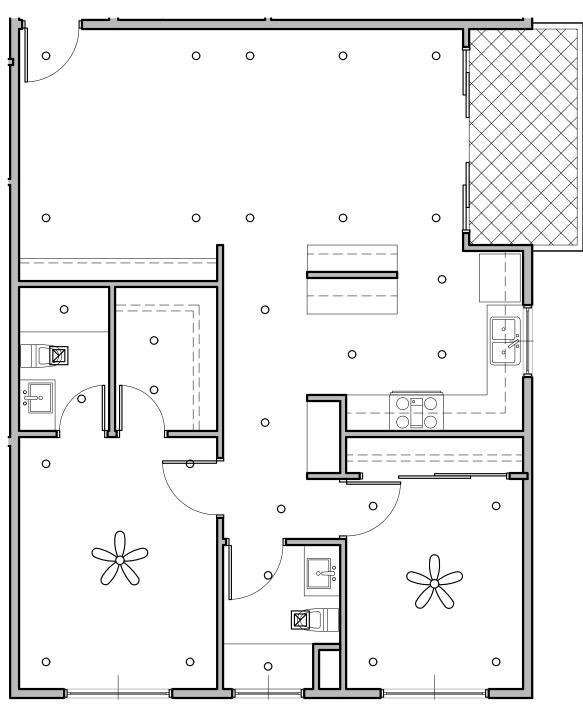

|                                   |                                                                                                                                                                                                                | Drawn: arkihaus                                             | A-111                                           |
| -                        | SCALE<br>3/16" = 1'-0" | (01)         |                                   |                                                                                                                                                                                                                | Check'd : CTV/RRJ                                           | _                                               |



UNIT PLAN 203, 303 - REFLECTED CEILING PLAN







|                        | GENERA                                         | AL NOTES                                                                                                                                                                                                  |                                                                      |