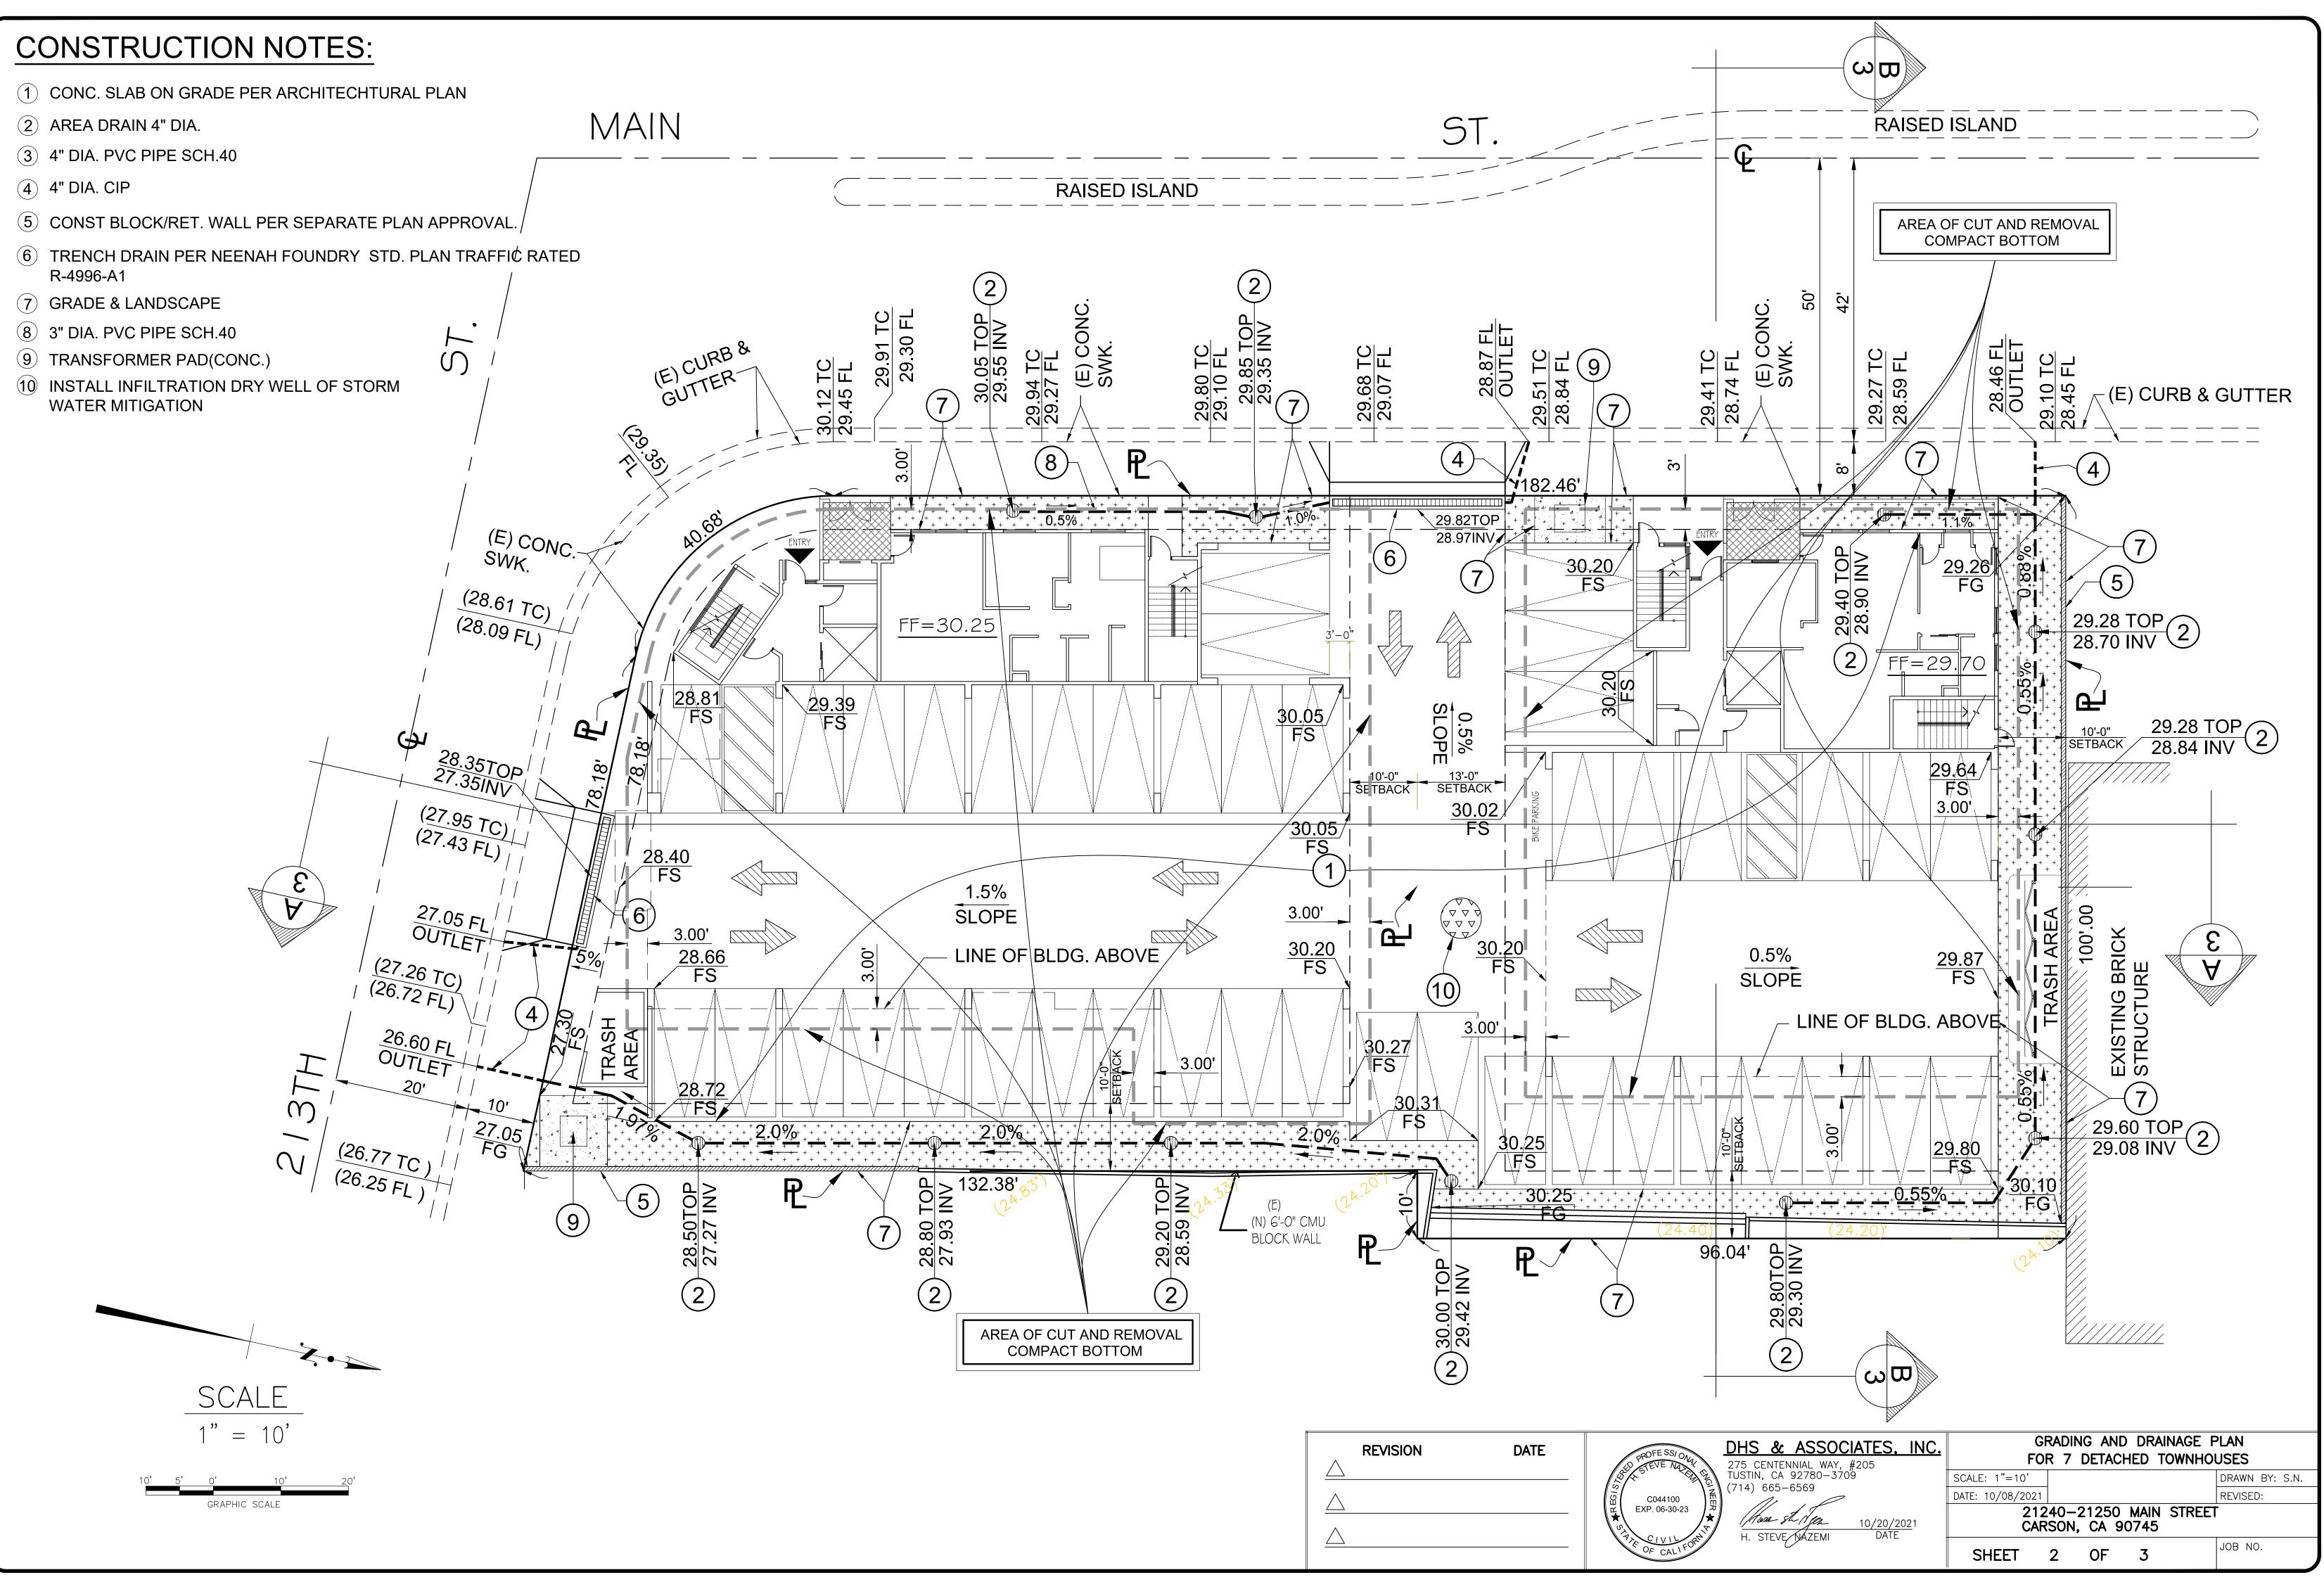

| SCALE: 1"=10'     |                    |                    | DRAWN BY: S.N.    |
| $\begin{pmatrix} C044100 \\ EXP. 06-30-23 \end{pmatrix} = \begin{pmatrix} 714 \\ B \\ $ | DATE: 10/08/2021  |                    |                    | REVISED:          |
| A // 10/08/2021                                                                                                                 | TR53709 212<br>CA | 240–212<br>RSON, C | 50 MAIN<br>A 90745 | STREET            |
| TOF CALIFORN H. STEVE NAZEMI DATE                                                                                               | SHEET             | 1 OF               | 2                  | JOB NO.           |

GPC NO. XXXXXXXXX



|             | REVISION | DATE |
|-------------|----------|------|
| $\Delta$    |          |      |
| $\triangle$ |          |      |
| $\Delta$    |          |      |

## **CONSTRUCTION NOTES:**

- 1 CONC. SLAB ON GRADE PER ARCHITECHTURAL PLAN
- 2 AREA DRAIN 4" DIA.
- 3 4" DIA. PVC PIPE SCH.40
- (4) 4" DIA. CIP
- 5 CONST BLOCK/RET. WALL PER SEPARATE PLAN APPROVAL.
- 6 TRENCH DRAIN PER NEENAH FOUNDRY STD. PLAN TRAFFIC RATED R-4996-A1
- 7 GRADE & LANDSCAPE
- 8 3" DIA. PVC PIPE SCH.40