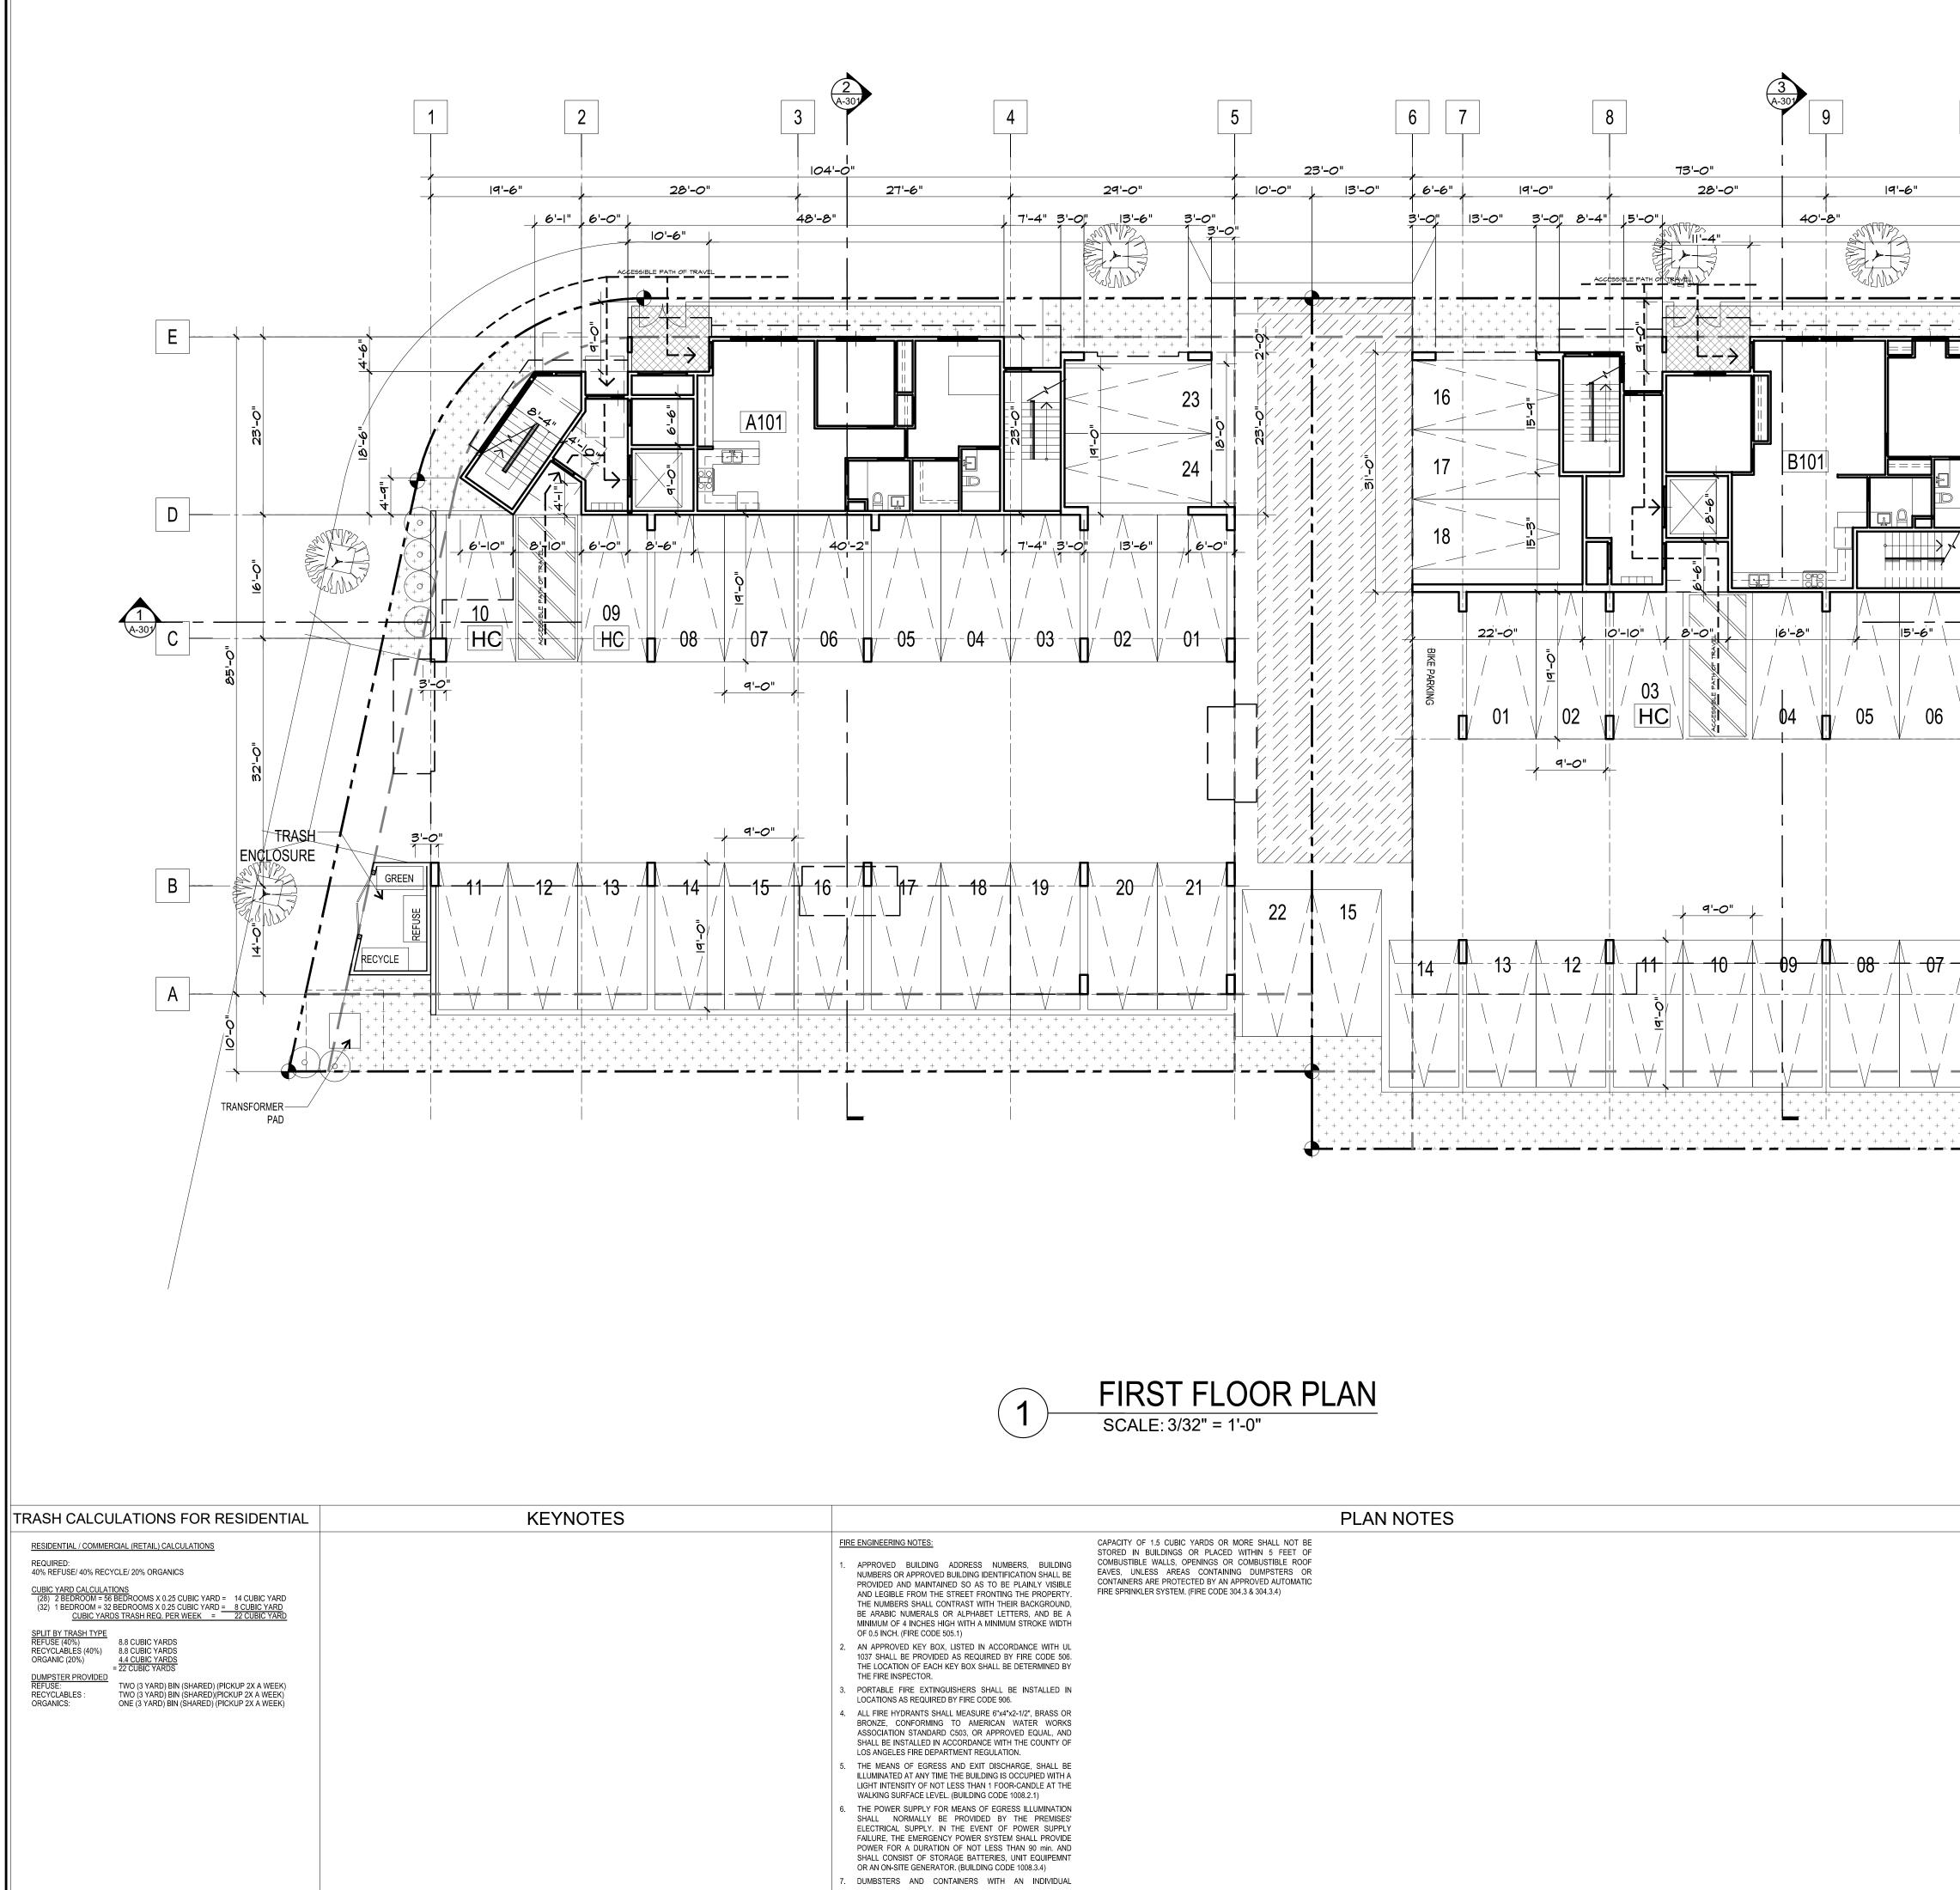

|                                        |                          | ABLE   | 893 S.F.   |  |
|                            |             |               |                    |                                        | TOTAL 2ND                |        | 2,358 S.F. |  |
| 3 <sup>RD</sup>            | PRI         | /ATE          | 391 S.F.           | 3 <sup>RD</sup>                        |                          | /ATE   | 275 S.F.   |  |
|                            |             |               |                    |                                        | TOTAL 3RD                | FLOOR: | 666 S.F.   |  |
| TOTAL OPEN SPACE PROVIDED: |             |               |                    |                                        |                          |        |            |  |







| 10<br>BIKE PARKING