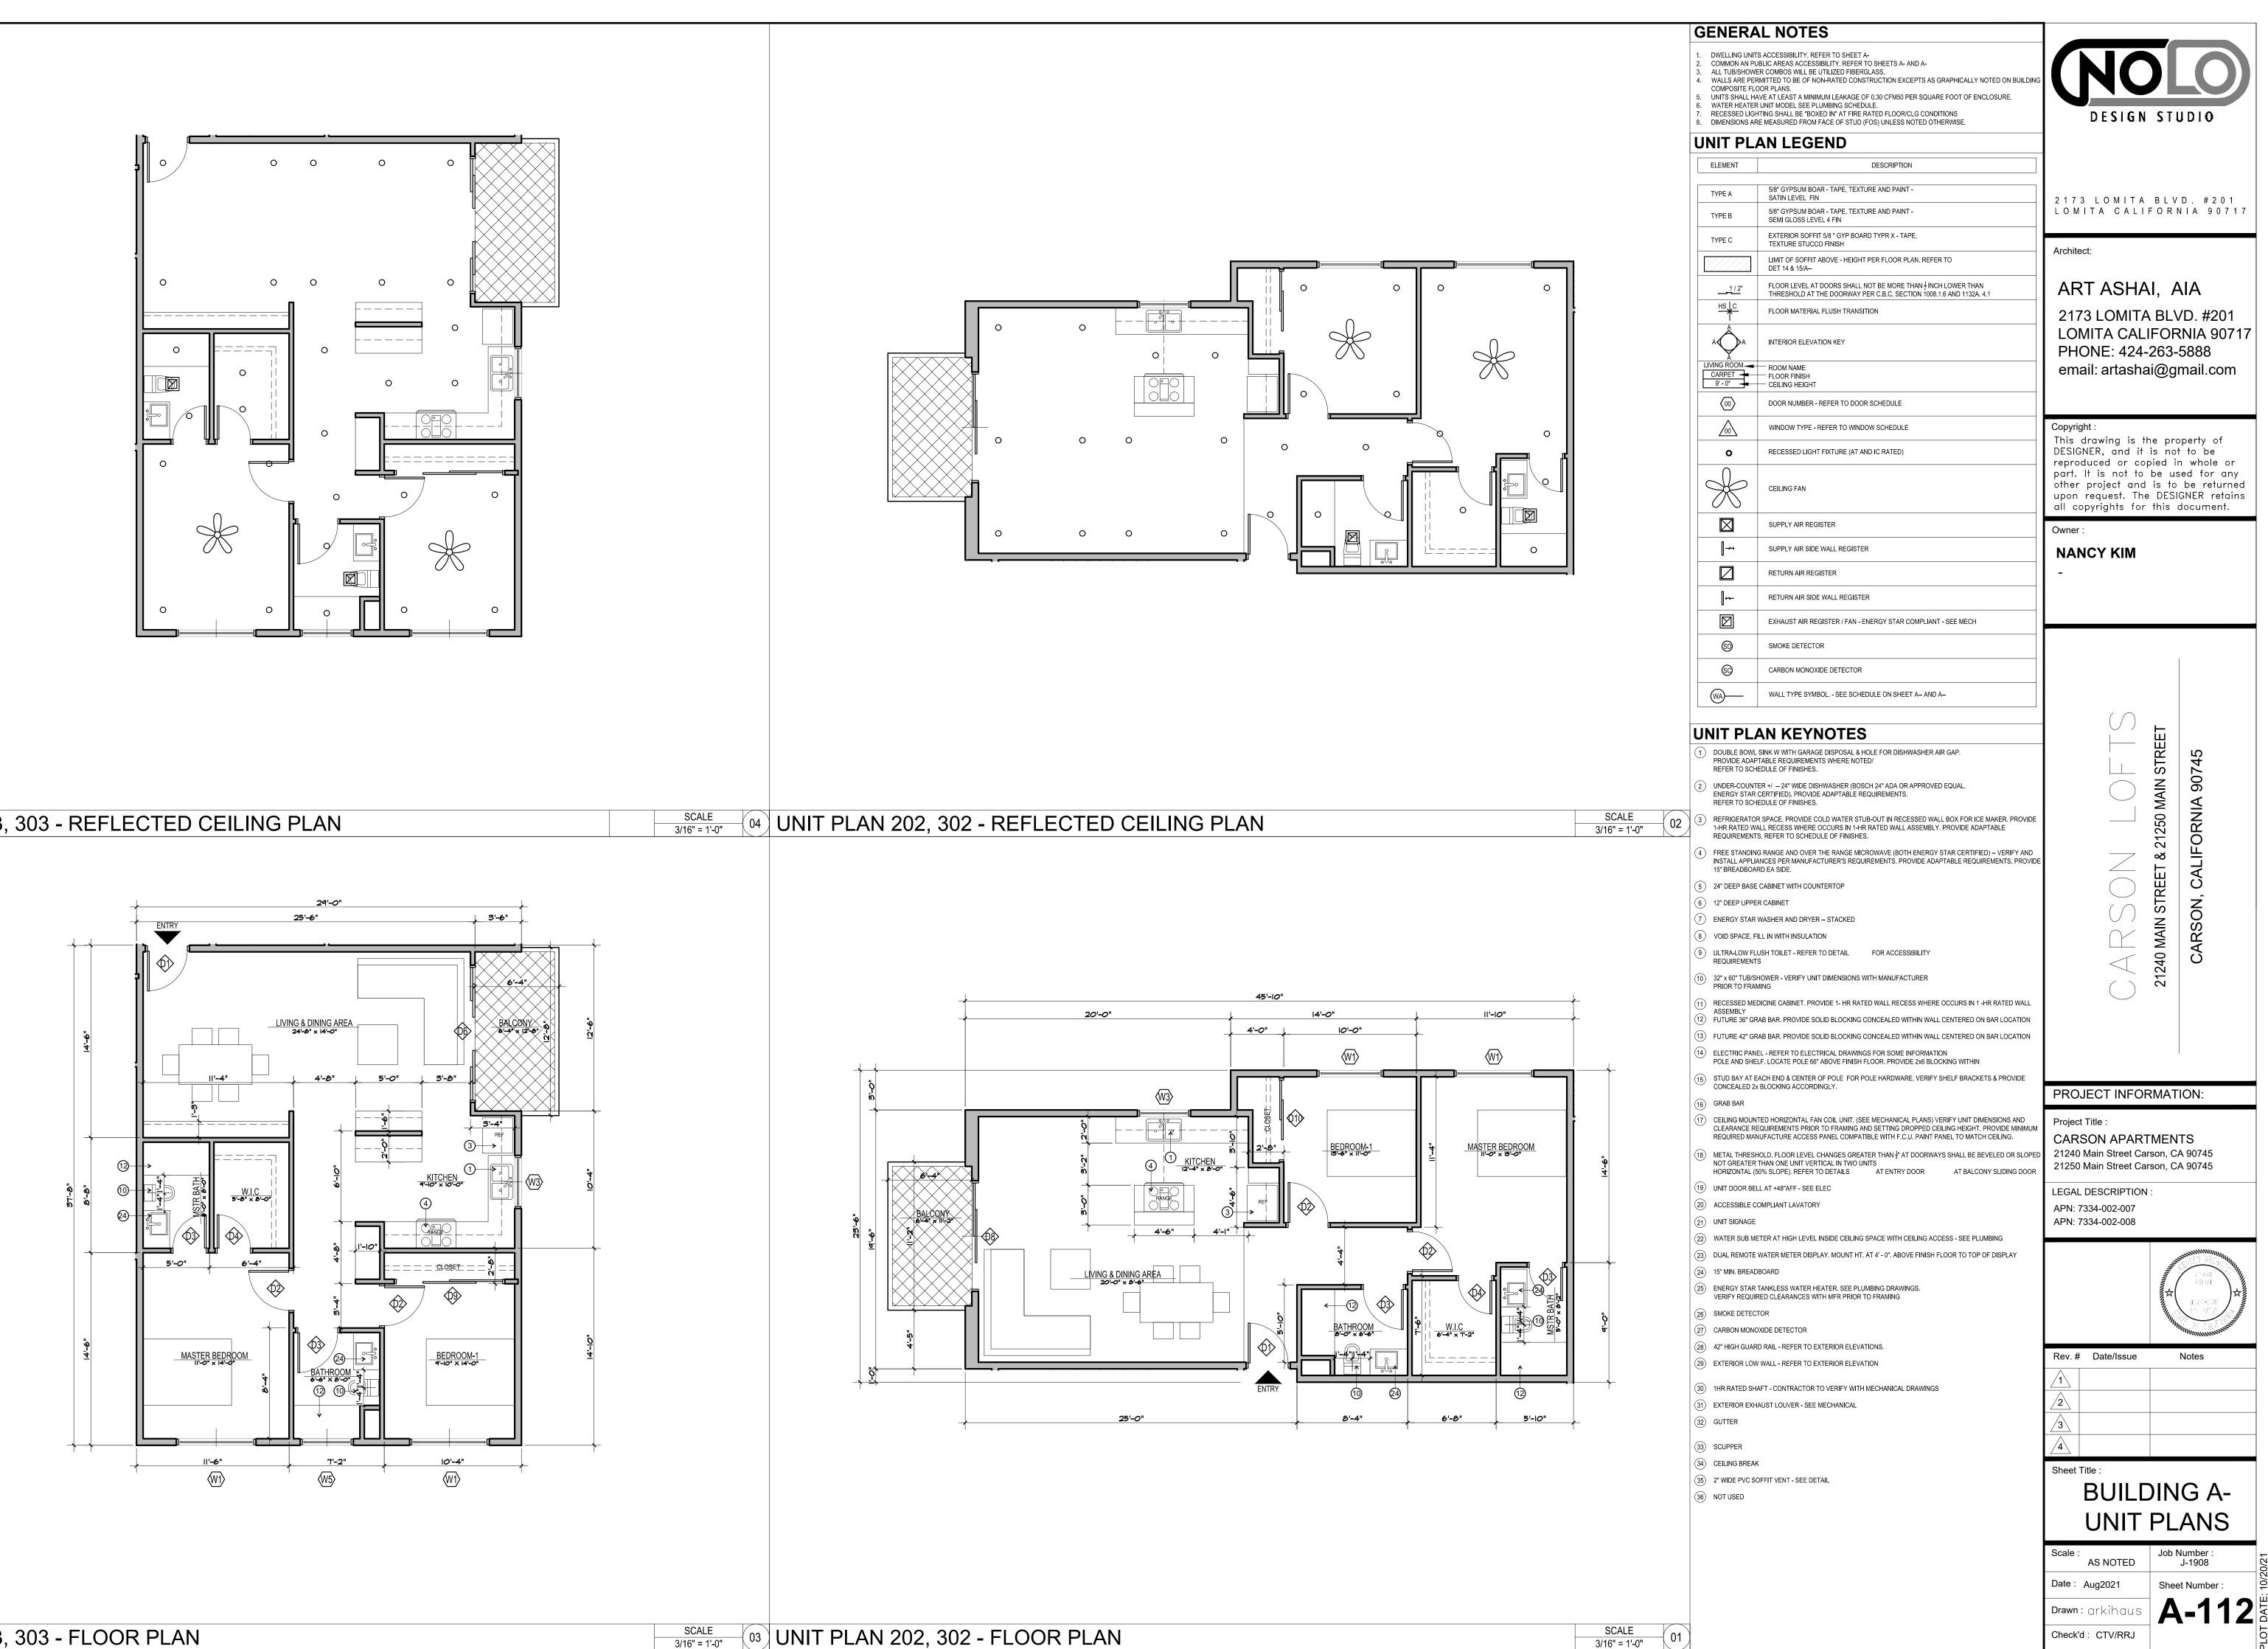

|                                                                                                                                                                                                                | Drawn: arkihaus                                             | A-111                                           |
| -                        | SCALE<br>3/16" = 1'-0" | (01)         |                                   |                                                                                                                                                                                                                | Check'd : CTV/RRJ                                           | _                                               |



UNIT PLAN 203, 303 - REFLECTED CEILING PLAN







|                        | GENERA                                         | AL NOTES                                                                                                                                                                                                  |                                                                      |