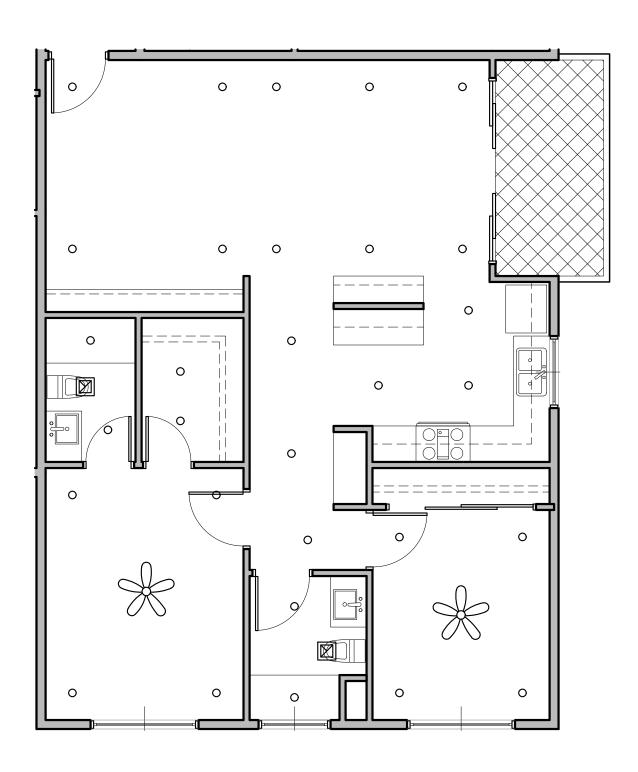

# CARSON LOFTS 21240-21250 SOUTH MAIN STREET, CARSON CA 90745

| OWNER:                                                                                                                                                                                                                                                                                                                                                                                                                                                                                                                                                                                                                                                                                                                                                                                                                                                                                                                                                                                                                                                                                                                                                                                                                                                                                                                                                                                                                                                                                                                                                                                                                                                                                                                                                                                                                                                                                                                                                                                                                                                                                                                                                                                                                                                                                                                                                                                                                                                                                                                                                                                                                                                                                                                                                     | ONSULTANTS<br>ARCHITECT:                                                                                                                                                                                                                                                                                                                                                                                                                                                                                                                                                                                                                                                                                                                                                                                                                                                                                                                                                                                                                                                                                                                                                                                                                                                                                                                                                                                                                                                                                                                                                                                                                                                                                                                                                                                                                                                                                                                    |                                                                                                                                                                                                                                                                                                                                                                                                                                                                                                                                                                                                                                                                                                                                                                                                                                                                                                                                                                                                                                                                                                                                                                                                                                                                                                                                                                                                                                                                                                                                                                                                                                                                                                                                                                                                                                                                                                                                                                                                                                                                                                                                                                                                                                                                                                                                                                                                                                                                                                              |           |              |
|------------------------------------------------------------------------------------------------------------------------------------------------------------------------------------------------------------------------------------------------------------------------------------------------------------------------------------------------------------------------------------------------------------------------------------------------------------------------------------------------------------------------------------------------------------------------------------------------------------------------------------------------------------------------------------------------------------------------------------------------------------------------------------------------------------------------------------------------------------------------------------------------------------------------------------------------------------------------------------------------------------------------------------------------------------------------------------------------------------------------------------------------------------------------------------------------------------------------------------------------------------------------------------------------------------------------------------------------------------------------------------------------------------------------------------------------------------------------------------------------------------------------------------------------------------------------------------------------------------------------------------------------------------------------------------------------------------------------------------------------------------------------------------------------------------------------------------------------------------------------------------------------------------------------------------------------------------------------------------------------------------------------------------------------------------------------------------------------------------------------------------------------------------------------------------------------------------------------------------------------------------------------------------------------------------------------------------------------------------------------------------------------------------------------------------------------------------------------------------------------------------------------------------------------------------------------------------------------------------------------------------------------------------------------------------------------------------------------------------------------------------|---------------------------------------------------------------------------------------------------------------------------------------------------------------------------------------------------------------------------------------------------------------------------------------------------------------------------------------------------------------------------------------------------------------------------------------------------------------------------------------------------------------------------------------------------------------------------------------------------------------------------------------------------------------------------------------------------------------------------------------------------------------------------------------------------------------------------------------------------------------------------------------------------------------------------------------------------------------------------------------------------------------------------------------------------------------------------------------------------------------------------------------------------------------------------------------------------------------------------------------------------------------------------------------------------------------------------------------------------------------------------------------------------------------------------------------------------------------------------------------------------------------------------------------------------------------------------------------------------------------------------------------------------------------------------------------------------------------------------------------------------------------------------------------------------------------------------------------------------------------------------------------------------------------------------------------------|--------------------------------------------------------------------------------------------------------------------------------------------------------------------------------------------------------------------------------------------------------------------------------------------------------------------------------------------------------------------------------------------------------------------------------------------------------------------------------------------------------------------------------------------------------------------------------------------------------------------------------------------------------------------------------------------------------------------------------------------------------------------------------------------------------------------------------------------------------------------------------------------------------------------------------------------------------------------------------------------------------------------------------------------------------------------------------------------------------------------------------------------------------------------------------------------------------------------------------------------------------------------------------------------------------------------------------------------------------------------------------------------------------------------------------------------------------------------------------------------------------------------------------------------------------------------------------------------------------------------------------------------------------------------------------------------------------------------------------------------------------------------------------------------------------------------------------------------------------------------------------------------------------------------------------------------------------------------------------------------------------------------------------------------------------------------------------------------------------------------------------------------------------------------------------------------------------------------------------------------------------------------------------------------------------------------------------------------------------------------------------------------------------------------------------------------------------------------------------------------------------------|-----------|--------------|
| NANCY KIM                                                                                                                                                                                                                                                                                                                                                                                                                                                                                                                                                                                                                                                                                                                                                                                                                                                                                                                                                                                                                                                                                                                                                                                                                                                                                                                                                                                                                                                                                                                                                                                                                                                                                                                                                                                                                                                                                                                                                                                                                                                                                                                                                                                                                                                                                                                                                                                                                                                                                                                                                                                                                                                                                                                                                  | NOLO DESIC<br>2173 LOMITA                                                                                                                                                                                                                                                                                                                                                                                                                                                                                                                                                                                                                                                                                                                                                                                                                                                                                                                                                                                                                                                                                                                                                                                                                                                                                                                                                                                                                                                                                                                                                                                                                                                                                                                                                                                                                                                                                                                   | SN STUDIO<br>BLVD. SUITE # 201 LOMITA, CA 90717                                                                                                                                                                                                                                                                                                                                                                                                                                                                                                                                                                                                                                                                                                                                                                                                                                                                                                                                                                                                                                                                                                                                                                                                                                                                                                                                                                                                                                                                                                                                                                                                                                                                                                                                                                                                                                                                                                                                                                                                                                                                                                                                                                                                                                                                                                                                                                                                                                                              | 1. ADDF   | RESS:        |
|                                                                                                                                                                                                                                                                                                                                                                                                                                                                                                                                                                                                                                                                                                                                                                                                                                                                                                                                                                                                                                                                                                                                                                                                                                                                                                                                                                                                                                                                                                                                                                                                                                                                                                                                                                                                                                                                                                                                                                                                                                                                                                                                                                                                                                                                                                                                                                                                                                                                                                                                                                                                                                                                                                                                                            | PHONE: (310)<br>E-MAIL: artast                                                                                                                                                                                                                                                                                                                                                                                                                                                                                                                                                                                                                                                                                                                                                                                                                                                                                                                                                                                                                                                                                                                                                                                                                                                                                                                                                                                                                                                                                                                                                                                                                                                                                                                                                                                                                                                                                                              | 464-8404<br>pai@gmail.com                                                                                                                                                                                                                                                                                                                                                                                                                                                                                                                                                                                                                                                                                                                                                                                                                                                                                                                                                                                                                                                                                                                                                                                                                                                                                                                                                                                                                                                                                                                                                                                                                                                                                                                                                                                                                                                                                                                                                                                                                                                                                                                                                                                                                                                                                                                                                                                                                                                                                    | 2. CROS   | SS STREET:   |
| OWNER REPRESENTATIVES:<br>-                                                                                                                                                                                                                                                                                                                                                                                                                                                                                                                                                                                                                                                                                                                                                                                                                                                                                                                                                                                                                                                                                                                                                                                                                                                                                                                                                                                                                                                                                                                                                                                                                                                                                                                                                                                                                                                                                                                                                                                                                                                                                                                                                                                                                                                                                                                                                                                                                                                                                                                                                                                                                                                                                                                                | STRUCTURAL EN<br>-                                                                                                                                                                                                                                                                                                                                                                                                                                                                                                                                                                                                                                                                                                                                                                                                                                                                                                                                                                                                                                                                                                                                                                                                                                                                                                                                                                                                                                                                                                                                                                                                                                                                                                                                                                                                                                                                                                                          | IGINEER:                                                                                                                                                                                                                                                                                                                                                                                                                                                                                                                                                                                                                                                                                                                                                                                                                                                                                                                                                                                                                                                                                                                                                                                                                                                                                                                                                                                                                                                                                                                                                                                                                                                                                                                                                                                                                                                                                                                                                                                                                                                                                                                                                                                                                                                                                                                                                                                                                                                                                                     |           | BLOCK & LC   |
| -                                                                                                                                                                                                                                                                                                                                                                                                                                                                                                                                                                                                                                                                                                                                                                                                                                                                                                                                                                                                                                                                                                                                                                                                                                                                                                                                                                                                                                                                                                                                                                                                                                                                                                                                                                                                                                                                                                                                                                                                                                                                                                                                                                                                                                                                                                                                                                                                                                                                                                                                                                                                                                                                                                                                                          | -                                                                                                                                                                                                                                                                                                                                                                                                                                                                                                                                                                                                                                                                                                                                                                                                                                                                                                                                                                                                                                                                                                                                                                                                                                                                                                                                                                                                                                                                                                                                                                                                                                                                                                                                                                                                                                                                                                                                           |                                                                                                                                                                                                                                                                                                                                                                                                                                                                                                                                                                                                                                                                                                                                                                                                                                                                                                                                                                                                                                                                                                                                                                                                                                                                                                                                                                                                                                                                                                                                                                                                                                                                                                                                                                                                                                                                                                                                                                                                                                                                                                                                                                                                                                                                                                                                                                                                                                                                                                              | 4. ZONII  | INC          |
| SURVEY:                                                                                                                                                                                                                                                                                                                                                                                                                                                                                                                                                                                                                                                                                                                                                                                                                                                                                                                                                                                                                                                                                                                                                                                                                                                                                                                                                                                                                                                                                                                                                                                                                                                                                                                                                                                                                                                                                                                                                                                                                                                                                                                                                                                                                                                                                                                                                                                                                                                                                                                                                                                                                                                                                                                                                    | MECHANICAL & F                                                                                                                                                                                                                                                                                                                                                                                                                                                                                                                                                                                                                                                                                                                                                                                                                                                                                                                                                                                                                                                                                                                                                                                                                                                                                                                                                                                                                                                                                                                                                                                                                                                                                                                                                                                                                                                                                                                              | PLUMBING ENGINEER:                                                                                                                                                                                                                                                                                                                                                                                                                                                                                                                                                                                                                                                                                                                                                                                                                                                                                                                                                                                                                                                                                                                                                                                                                                                                                                                                                                                                                                                                                                                                                                                                                                                                                                                                                                                                                                                                                                                                                                                                                                                                                                                                                                                                                                                                                                                                                                                                                                                                                           |           | JECT DESCRI  |
| BRUCE BORNEMANN<br>1814 W 247TH ST. LOMITA, CA 90717<br>PHONE: (310) 467-2333                                                                                                                                                                                                                                                                                                                                                                                                                                                                                                                                                                                                                                                                                                                                                                                                                                                                                                                                                                                                                                                                                                                                                                                                                                                                                                                                                                                                                                                                                                                                                                                                                                                                                                                                                                                                                                                                                                                                                                                                                                                                                                                                                                                                                                                                                                                                                                                                                                                                                                                                                                                                                                                                              | -                                                                                                                                                                                                                                                                                                                                                                                                                                                                                                                                                                                                                                                                                                                                                                                                                                                                                                                                                                                                                                                                                                                                                                                                                                                                                                                                                                                                                                                                                                                                                                                                                                                                                                                                                                                                                                                                                                                                           |                                                                                                                                                                                                                                                                                                                                                                                                                                                                                                                                                                                                                                                                                                                                                                                                                                                                                                                                                                                                                                                                                                                                                                                                                                                                                                                                                                                                                                                                                                                                                                                                                                                                                                                                                                                                                                                                                                                                                                                                                                                                                                                                                                                                                                                                                                                                                                                                                                                                                                              |           |              |
| GEOTECHNICAL CONSULTANT:                                                                                                                                                                                                                                                                                                                                                                                                                                                                                                                                                                                                                                                                                                                                                                                                                                                                                                                                                                                                                                                                                                                                                                                                                                                                                                                                                                                                                                                                                                                                                                                                                                                                                                                                                                                                                                                                                                                                                                                                                                                                                                                                                                                                                                                                                                                                                                                                                                                                                                                                                                                                                                                                                                                                   | ELECTRICAL ENG                                                                                                                                                                                                                                                                                                                                                                                                                                                                                                                                                                                                                                                                                                                                                                                                                                                                                                                                                                                                                                                                                                                                                                                                                                                                                                                                                                                                                                                                                                                                                                                                                                                                                                                                                                                                                                                                                                                              | GINEER:                                                                                                                                                                                                                                                                                                                                                                                                                                                                                                                                                                                                                                                                                                                                                                                                                                                                                                                                                                                                                                                                                                                                                                                                                                                                                                                                                                                                                                                                                                                                                                                                                                                                                                                                                                                                                                                                                                                                                                                                                                                                                                                                                                                                                                                                                                                                                                                                                                                                                                      | 6. CODE   | ES USED:     |
| -                                                                                                                                                                                                                                                                                                                                                                                                                                                                                                                                                                                                                                                                                                                                                                                                                                                                                                                                                                                                                                                                                                                                                                                                                                                                                                                                                                                                                                                                                                                                                                                                                                                                                                                                                                                                                                                                                                                                                                                                                                                                                                                                                                                                                                                                                                                                                                                                                                                                                                                                                                                                                                                                                                                                                          | -                                                                                                                                                                                                                                                                                                                                                                                                                                                                                                                                                                                                                                                                                                                                                                                                                                                                                                                                                                                                                                                                                                                                                                                                                                                                                                                                                                                                                                                                                                                                                                                                                                                                                                                                                                                                                                                                                                                                           |                                                                                                                                                                                                                                                                                                                                                                                                                                                                                                                                                                                                                                                                                                                                                                                                                                                                                                                                                                                                                                                                                                                                                                                                                                                                                                                                                                                                                                                                                                                                                                                                                                                                                                                                                                                                                                                                                                                                                                                                                                                                                                                                                                                                                                                                                                                                                                                                                                                                                                              |           | -0 0020.     |
| LANDSCAPE:                                                                                                                                                                                                                                                                                                                                                                                                                                                                                                                                                                                                                                                                                                                                                                                                                                                                                                                                                                                                                                                                                                                                                                                                                                                                                                                                                                                                                                                                                                                                                                                                                                                                                                                                                                                                                                                                                                                                                                                                                                                                                                                                                                                                                                                                                                                                                                                                                                                                                                                                                                                                                                                                                                                                                 | CIVIL ENGINEER:                                                                                                                                                                                                                                                                                                                                                                                                                                                                                                                                                                                                                                                                                                                                                                                                                                                                                                                                                                                                                                                                                                                                                                                                                                                                                                                                                                                                                                                                                                                                                                                                                                                                                                                                                                                                                                                                                                                             |                                                                                                                                                                                                                                                                                                                                                                                                                                                                                                                                                                                                                                                                                                                                                                                                                                                                                                                                                                                                                                                                                                                                                                                                                                                                                                                                                                                                                                                                                                                                                                                                                                                                                                                                                                                                                                                                                                                                                                                                                                                                                                                                                                                                                                                                                                                                                                                                                                                                                                              |           |              |
| -<br>-                                                                                                                                                                                                                                                                                                                                                                                                                                                                                                                                                                                                                                                                                                                                                                                                                                                                                                                                                                                                                                                                                                                                                                                                                                                                                                                                                                                                                                                                                                                                                                                                                                                                                                                                                                                                                                                                                                                                                                                                                                                                                                                                                                                                                                                                                                                                                                                                                                                                                                                                                                                                                                                                                                                                                     | -                                                                                                                                                                                                                                                                                                                                                                                                                                                                                                                                                                                                                                                                                                                                                                                                                                                                                                                                                                                                                                                                                                                                                                                                                                                                                                                                                                                                                                                                                                                                                                                                                                                                                                                                                                                                                                                                                                                                           |                                                                                                                                                                                                                                                                                                                                                                                                                                                                                                                                                                                                                                                                                                                                                                                                                                                                                                                                                                                                                                                                                                                                                                                                                                                                                                                                                                                                                                                                                                                                                                                                                                                                                                                                                                                                                                                                                                                                                                                                                                                                                                                                                                                                                                                                                                                                                                                                                                                                                                              |           |              |
| DEFERRED SUBMITTA                                                                                                                                                                                                                                                                                                                                                                                                                                                                                                                                                                                                                                                                                                                                                                                                                                                                                                                                                                                                                                                                                                                                                                                                                                                                                                                                                                                                                                                                                                                                                                                                                                                                                                                                                                                                                                                                                                                                                                                                                                                                                                                                                                                                                                                                                                                                                                                                                                                                                                                                                                                                                                                                                                                                          | ALS                                                                                                                                                                                                                                                                                                                                                                                                                                                                                                                                                                                                                                                                                                                                                                                                                                                                                                                                                                                                                                                                                                                                                                                                                                                                                                                                                                                                                                                                                                                                                                                                                                                                                                                                                                                                                                                                                                                                         | APPLICABLE CODES                                                                                                                                                                                                                                                                                                                                                                                                                                                                                                                                                                                                                                                                                                                                                                                                                                                                                                                                                                                                                                                                                                                                                                                                                                                                                                                                                                                                                                                                                                                                                                                                                                                                                                                                                                                                                                                                                                                                                                                                                                                                                                                                                                                                                                                                                                                                                                                                                                                                                             |           |              |
| 1 - AUTOMATIC FIRE SPRINKLER PLANS.                                                                                                                                                                                                                                                                                                                                                                                                                                                                                                                                                                                                                                                                                                                                                                                                                                                                                                                                                                                                                                                                                                                                                                                                                                                                                                                                                                                                                                                                                                                                                                                                                                                                                                                                                                                                                                                                                                                                                                                                                                                                                                                                                                                                                                                                                                                                                                                                                                                                                                                                                                                                                                                                                                                        |                                                                                                                                                                                                                                                                                                                                                                                                                                                                                                                                                                                                                                                                                                                                                                                                                                                                                                                                                                                                                                                                                                                                                                                                                                                                                                                                                                                                                                                                                                                                                                                                                                                                                                                                                                                                                                                                                                                                             | IFORNIA BUILDING CODE<br>2020 COUNTY OF LOS ANGELES BUILDING CODES                                                                                                                                                                                                                                                                                                                                                                                                                                                                                                                                                                                                                                                                                                                                                                                                                                                                                                                                                                                                                                                                                                                                                                                                                                                                                                                                                                                                                                                                                                                                                                                                                                                                                                                                                                                                                                                                                                                                                                                                                                                                                                                                                                                                                                                                                                                                                                                                                                           |           | TING SITE CC |
|                                                                                                                                                                                                                                                                                                                                                                                                                                                                                                                                                                                                                                                                                                                                                                                                                                                                                                                                                                                                                                                                                                                                                                                                                                                                                                                                                                                                                                                                                                                                                                                                                                                                                                                                                                                                                                                                                                                                                                                                                                                                                                                                                                                                                                                                                                                                                                                                                                                                                                                                                                                                                                                                                                                                                            |                                                                                                                                                                                                                                                                                                                                                                                                                                                                                                                                                                                                                                                                                                                                                                                                                                                                                                                                                                                                                                                                                                                                                                                                                                                                                                                                                                                                                                                                                                                                                                                                                                                                                                                                                                                                                                                                                                                                             | ALONG WITH ALL AMENDMENTS<br>IFORNIA PLUMBING CODE                                                                                                                                                                                                                                                                                                                                                                                                                                                                                                                                                                                                                                                                                                                                                                                                                                                                                                                                                                                                                                                                                                                                                                                                                                                                                                                                                                                                                                                                                                                                                                                                                                                                                                                                                                                                                                                                                                                                                                                                                                                                                                                                                                                                                                                                                                                                                                                                                                                           | 8. LOT A  | AREA         |
|                                                                                                                                                                                                                                                                                                                                                                                                                                                                                                                                                                                                                                                                                                                                                                                                                                                                                                                                                                                                                                                                                                                                                                                                                                                                                                                                                                                                                                                                                                                                                                                                                                                                                                                                                                                                                                                                                                                                                                                                                                                                                                                                                                                                                                                                                                                                                                                                                                                                                                                                                                                                                                                                                                                                                            | • 2019 CAL                                                                                                                                                                                                                                                                                                                                                                                                                                                                                                                                                                                                                                                                                                                                                                                                                                                                                                                                                                                                                                                                                                                                                                                                                                                                                                                                                                                                                                                                                                                                                                                                                                                                                                                                                                                                                                                                                                                                  | IFORNIA MECHANICAL CODE<br>IFORNIA ELECTRICAL CODE                                                                                                                                                                                                                                                                                                                                                                                                                                                                                                                                                                                                                                                                                                                                                                                                                                                                                                                                                                                                                                                                                                                                                                                                                                                                                                                                                                                                                                                                                                                                                                                                                                                                                                                                                                                                                                                                                                                                                                                                                                                                                                                                                                                                                                                                                                                                                                                                                                                           | 9. DENS   | SITY         |
|                                                                                                                                                                                                                                                                                                                                                                                                                                                                                                                                                                                                                                                                                                                                                                                                                                                                                                                                                                                                                                                                                                                                                                                                                                                                                                                                                                                                                                                                                                                                                                                                                                                                                                                                                                                                                                                                                                                                                                                                                                                                                                                                                                                                                                                                                                                                                                                                                                                                                                                                                                                                                                                                                                                                                            | • 2019 CAL                                                                                                                                                                                                                                                                                                                                                                                                                                                                                                                                                                                                                                                                                                                                                                                                                                                                                                                                                                                                                                                                                                                                                                                                                                                                                                                                                                                                                                                                                                                                                                                                                                                                                                                                                                                                                                                                                                                                  | IFORNIA FIRE CODE<br>IFORNIA ENERGY CODE - TITLE 24<br>IFORNIA GREEN BUILDING STANDARDS CODE                                                                                                                                                                                                                                                                                                                                                                                                                                                                                                                                                                                                                                                                                                                                                                                                                                                                                                                                                                                                                                                                                                                                                                                                                                                                                                                                                                                                                                                                                                                                                                                                                                                                                                                                                                                                                                                                                                                                                                                                                                                                                                                                                                                                                                                                                                                                                                                                                 |           |              |
|                                                                                                                                                                                                                                                                                                                                                                                                                                                                                                                                                                                                                                                                                                                                                                                                                                                                                                                                                                                                                                                                                                                                                                                                                                                                                                                                                                                                                                                                                                                                                                                                                                                                                                                                                                                                                                                                                                                                                                                                                                                                                                                                                                                                                                                                                                                                                                                                                                                                                                                                                                                                                                                                                                                                                            |                                                                                                                                                                                                                                                                                                                                                                                                                                                                                                                                                                                                                                                                                                                                                                                                                                                                                                                                                                                                                                                                                                                                                                                                                                                                                                                                                                                                                                                                                                                                                                                                                                                                                                                                                                                                                                                                                                                                             | INTY OF LOS ANGELES FIRE CODE                                                                                                                                                                                                                                                                                                                                                                                                                                                                                                                                                                                                                                                                                                                                                                                                                                                                                                                                                                                                                                                                                                                                                                                                                                                                                                                                                                                                                                                                                                                                                                                                                                                                                                                                                                                                                                                                                                                                                                                                                                                                                                                                                                                                                                                                                                                                                                                                                                                                                |           | UPANCY       |
|                                                                                                                                                                                                                                                                                                                                                                                                                                                                                                                                                                                                                                                                                                                                                                                                                                                                                                                                                                                                                                                                                                                                                                                                                                                                                                                                                                                                                                                                                                                                                                                                                                                                                                                                                                                                                                                                                                                                                                                                                                                                                                                                                                                                                                                                                                                                                                                                                                                                                                                                                                                                                                                                                                                                                            |                                                                                                                                                                                                                                                                                                                                                                                                                                                                                                                                                                                                                                                                                                                                                                                                                                                                                                                                                                                                                                                                                                                                                                                                                                                                                                                                                                                                                                                                                                                                                                                                                                                                                                                                                                                                                                                                                                                                             | SCOPE OF WORK                                                                                                                                                                                                                                                                                                                                                                                                                                                                                                                                                                                                                                                                                                                                                                                                                                                                                                                                                                                                                                                                                                                                                                                                                                                                                                                                                                                                                                                                                                                                                                                                                                                                                                                                                                                                                                                                                                                                                                                                                                                                                                                                                                                                                                                                                                                                                                                                                                                                                                |           | STRUCTION -  |
|                                                                                                                                                                                                                                                                                                                                                                                                                                                                                                                                                                                                                                                                                                                                                                                                                                                                                                                                                                                                                                                                                                                                                                                                                                                                                                                                                                                                                                                                                                                                                                                                                                                                                                                                                                                                                                                                                                                                                                                                                                                                                                                                                                                                                                                                                                                                                                                                                                                                                                                                                                                                                                                                                                                                                            |                                                                                                                                                                                                                                                                                                                                                                                                                                                                                                                                                                                                                                                                                                                                                                                                                                                                                                                                                                                                                                                                                                                                                                                                                                                                                                                                                                                                                                                                                                                                                                                                                                                                                                                                                                                                                                                                                                                                             | RY APARTMENT BUILDING WITH PARKING AT GRADE.<br>EE T-002 FOR PROJECT DATA ***                                                                                                                                                                                                                                                                                                                                                                                                                                                                                                                                                                                                                                                                                                                                                                                                                                                                                                                                                                                                                                                                                                                                                                                                                                                                                                                                                                                                                                                                                                                                                                                                                                                                                                                                                                                                                                                                                                                                                                                                                                                                                                                                                                                                                                                                                                                                                                                                                                |           | BACKS        |
|                                                                                                                                                                                                                                                                                                                                                                                                                                                                                                                                                                                                                                                                                                                                                                                                                                                                                                                                                                                                                                                                                                                                                                                                                                                                                                                                                                                                                                                                                                                                                                                                                                                                                                                                                                                                                                                                                                                                                                                                                                                                                                                                                                                                                                                                                                                                                                                                                                                                                                                                                                                                                                                                                                                                                            |                                                                                                                                                                                                                                                                                                                                                                                                                                                                                                                                                                                                                                                                                                                                                                                                                                                                                                                                                                                                                                                                                                                                                                                                                                                                                                                                                                                                                                                                                                                                                                                                                                                                                                                                                                                                                                                                                                                                             |                                                                                                                                                                                                                                                                                                                                                                                                                                                                                                                                                                                                                                                                                                                                                                                                                                                                                                                                                                                                                                                                                                                                                                                                                                                                                                                                                                                                                                                                                                                                                                                                                                                                                                                                                                                                                                                                                                                                                                                                                                                                                                                                                                                                                                                                                                                                                                                                                                                                                                              |           | DING AREA    |
|                                                                                                                                                                                                                                                                                                                                                                                                                                                                                                                                                                                                                                                                                                                                                                                                                                                                                                                                                                                                                                                                                                                                                                                                                                                                                                                                                                                                                                                                                                                                                                                                                                                                                                                                                                                                                                                                                                                                                                                                                                                                                                                                                                                                                                                                                                                                                                                                                                                                                                                                                                                                                                                                                                                                                            |                                                                                                                                                                                                                                                                                                                                                                                                                                                                                                                                                                                                                                                                                                                                                                                                                                                                                                                                                                                                                                                                                                                                                                                                                                                                                                                                                                                                                                                                                                                                                                                                                                                                                                                                                                                                                                                                                                                                             |                                                                                                                                                                                                                                                                                                                                                                                                                                                                                                                                                                                                                                                                                                                                                                                                                                                                                                                                                                                                                                                                                                                                                                                                                                                                                                                                                                                                                                                                                                                                                                                                                                                                                                                                                                                                                                                                                                                                                                                                                                                                                                                                                                                                                                                                                                                                                                                                                                                                                                              |           |              |
|                                                                                                                                                                                                                                                                                                                                                                                                                                                                                                                                                                                                                                                                                                                                                                                                                                                                                                                                                                                                                                                                                                                                                                                                                                                                                                                                                                                                                                                                                                                                                                                                                                                                                                                                                                                                                                                                                                                                                                                                                                                                                                                                                                                                                                                                                                                                                                                                                                                                                                                                                                                                                                                                                                                                                            |                                                                                                                                                                                                                                                                                                                                                                                                                                                                                                                                                                                                                                                                                                                                                                                                                                                                                                                                                                                                                                                                                                                                                                                                                                                                                                                                                                                                                                                                                                                                                                                                                                                                                                                                                                                                                                                                                                                                             | NOTE                                                                                                                                                                                                                                                                                                                                                                                                                                                                                                                                                                                                                                                                                                                                                                                                                                                                                                                                                                                                                                                                                                                                                                                                                                                                                                                                                                                                                                                                                                                                                                                                                                                                                                                                                                                                                                                                                                                                                                                                                                                                                                                                                                                                                                                                                                                                                                                                                                                                                                         | 15. LOT ( | COVERAGE     |
|                                                                                                                                                                                                                                                                                                                                                                                                                                                                                                                                                                                                                                                                                                                                                                                                                                                                                                                                                                                                                                                                                                                                                                                                                                                                                                                                                                                                                                                                                                                                                                                                                                                                                                                                                                                                                                                                                                                                                                                                                                                                                                                                                                                                                                                                                                                                                                                                                                                                                                                                                                                                                                                                                                                                                            |                                                                                                                                                                                                                                                                                                                                                                                                                                                                                                                                                                                                                                                                                                                                                                                                                                                                                                                                                                                                                                                                                                                                                                                                                                                                                                                                                                                                                                                                                                                                                                                                                                                                                                                                                                                                                                                                                                                                             | NOTE                                                                                                                                                                                                                                                                                                                                                                                                                                                                                                                                                                                                                                                                                                                                                                                                                                                                                                                                                                                                                                                                                                                                                                                                                                                                                                                                                                                                                                                                                                                                                                                                                                                                                                                                                                                                                                                                                                                                                                                                                                                                                                                                                                                                                                                                                                                                                                                                                                                                                                         | 16. VEHI  | ICLE PARKIN  |
|                                                                                                                                                                                                                                                                                                                                                                                                                                                                                                                                                                                                                                                                                                                                                                                                                                                                                                                                                                                                                                                                                                                                                                                                                                                                                                                                                                                                                                                                                                                                                                                                                                                                                                                                                                                                                                                                                                                                                                                                                                                                                                                                                                                                                                                                                                                                                                                                                                                                                                                                                                                                                                                                                                                                                            |                                                                                                                                                                                                                                                                                                                                                                                                                                                                                                                                                                                                                                                                                                                                                                                                                                                                                                                                                                                                                                                                                                                                                                                                                                                                                                                                                                                                                                                                                                                                                                                                                                                                                                                                                                                                                                                                                                                                             |                                                                                                                                                                                                                                                                                                                                                                                                                                                                                                                                                                                                                                                                                                                                                                                                                                                                                                                                                                                                                                                                                                                                                                                                                                                                                                                                                                                                                                                                                                                                                                                                                                                                                                                                                                                                                                                                                                                                                                                                                                                                                                                                                                                                                                                                                                                                                                                                                                                                                                              |           |              |
|                                                                                                                                                                                                                                                                                                                                                                                                                                                                                                                                                                                                                                                                                                                                                                                                                                                                                                                                                                                                                                                                                                                                                                                                                                                                                                                                                                                                                                                                                                                                                                                                                                                                                                                                                                                                                                                                                                                                                                                                                                                                                                                                                                                                                                                                                                                                                                                                                                                                                                                                                                                                                                                                                                                                                            |                                                                                                                                                                                                                                                                                                                                                                                                                                                                                                                                                                                                                                                                                                                                                                                                                                                                                                                                                                                                                                                                                                                                                                                                                                                                                                                                                                                                                                                                                                                                                                                                                                                                                                                                                                                                                                                                                                                                             |                                                                                                                                                                                                                                                                                                                                                                                                                                                                                                                                                                                                                                                                                                                                                                                                                                                                                                                                                                                                                                                                                                                                                                                                                                                                                                                                                                                                                                                                                                                                                                                                                                                                                                                                                                                                                                                                                                                                                                                                                                                                                                                                                                                                                                                                                                                                                                                                                                                                                                              | 17. CA GI | REEN REQ'T   |
| A/C AIR CONDITIONING<br>ABV. ABOVE<br>ADJ. ADJUSTABLE<br>A.F.F. ABOVE FINISH FLOOR<br>AL. ALUMINUM                                                                                                                                                                                                                                                                                                                                                                                                                                                                                                                                                                                                                                                                                                                                                                                                                                                                                                                                                                                                                                                                                                                                                                                                                                                                                                                                                                                                                                                                                                                                                                                                                                                                                                                                                                                                                                                                                                                                                                                                                                                                                                                                                                                                                                                                                                                                                                                                                                                                                                                                                                                                                                                         | ABBREVIATIONS<br>FIN. FINISH<br>FIX. FIXTURE<br>FL. FLUORESCENT<br>FLASH. FLASHING<br>FLR. FLOOR                                                                                                                                                                                                                                                                                                                                                                                                                                                                                                                                                                                                                                                                                                                                                                                                                                                                                                                                                                                                                                                                                                                                                                                                                                                                                                                                                                                                                                                                                                                                                                                                                                                                                                                                                                                                                                            | PL. PLATE / PROPERTY LINE<br>PLUMB. PLUMBING<br>PLYWD. PLYWOOD<br>PR. PAIR                                                                                                                                                                                                                                                                                                                                                                                                                                                                                                                                                                                                                                                                                                                                                                                                                                                                                                                                                                                                                                                                                                                                                                                                                                                                                                                                                                                                                                                                                                                                                                                                                                                                                                                                                                                                                                                                                                                                                                                                                                                                                                                                                                                                                                                                                                                                                                                                                                   | 17. CA G  | REEN REQ'T   |
| A/C AIR CONDITIONING<br>ABV. ABOVE<br>ADJ. ADJUSTABLE<br>A.F.F. ABOVE FINISH FLOOR<br>AL. ALUMINUM<br>ALT. ALTERNATE<br>ARCH. ARCHITECT / ARCHED<br>ASEM. ASSEMBLY                                                                                                                                                                                                                                                                                                                                                                                                                                                                                                                                                                                                                                                                                                                                                                                                                                                                                                                                                                                                                                                                                                                                                                                                                                                                                                                                                                                                                                                                                                                                                                                                                                                                                                                                                                                                                                                                                                                                                                                                                                                                                                                                                                                                                                                                                                                                                                                                                                                                                                                                                                                         | FIN. FINISH<br>FIX. FIXTURE<br>FL. FLUORESCENT<br>FLASH. FLASHING<br>FLR. FLOOR<br>FND. FOUNDATION<br>FT. FOOT / FEET<br>FTG. FOOTING                                                                                                                                                                                                                                                                                                                                                                                                                                                                                                                                                                                                                                                                                                                                                                                                                                                                                                                                                                                                                                                                                                                                                                                                                                                                                                                                                                                                                                                                                                                                                                                                                                                                                                                                                                                                       | PL. PLATE / PROPERTY LINE<br>PLUMB. PLUMBING<br>PLYWD. PLYWOOD<br>PR. PAIR<br>R. RISER<br>RAD. RADIUS<br>R.A.G. RETURN AIR GRILL                                                                                                                                                                                                                                                                                                                                                                                                                                                                                                                                                                                                                                                                                                                                                                                                                                                                                                                                                                                                                                                                                                                                                                                                                                                                                                                                                                                                                                                                                                                                                                                                                                                                                                                                                                                                                                                                                                                                                                                                                                                                                                                                                                                                                                                                                                                                                                             | 17. CA G  | REEN REQ'T   |
| A/C AIR CONDITIONING<br>ABV. ABOVE<br>ADJ. ADJUSTABLE<br>A.F.F. ABOVE FINISH FLOOR<br>AL. ALUMINUM<br>ALT. ALTERNATE<br>ARCH. ARCHITECT / ARCHED<br>ASEM. ASSEMBLY<br>AUTO. AUTOMATIC<br>BALC. BALCONY                                                                                                                                                                                                                                                                                                                                                                                                                                                                                                                                                                                                                                                                                                                                                                                                                                                                                                                                                                                                                                                                                                                                                                                                                                                                                                                                                                                                                                                                                                                                                                                                                                                                                                                                                                                                                                                                                                                                                                                                                                                                                                                                                                                                                                                                                                                                                                                                                                                                                                                                                     | FIN.FINISHFIX.FIXTUREFL.FLUORESCENTFLASH.FLASHINGFLR.FLOORFND.FOUNDATIONFT.FOOT / FEETFTG.FOOTINGFX.FIXEDG.F.I.GROUND FAULT INTERRUPTI                                                                                                                                                                                                                                                                                                                                                                                                                                                                                                                                                                                                                                                                                                                                                                                                                                                                                                                                                                                                                                                                                                                                                                                                                                                                                                                                                                                                                                                                                                                                                                                                                                                                                                                                                                                                      | PL. PLATE / PROPERTY LINE<br>PLUMB. PLUMBING<br>PLYWD. PLYWOOD<br>PR. PAIR<br>R. RISER<br>RAD. RADIUS<br>R.A.G. RETURN AIR GRILL<br>R.D. ROOF DRAIN<br>R.O. ROUGH OPENING<br>ER RAD. RADIUS                                                                                                                                                                                                                                                                                                                                                                                                                                                                                                                                                                                                                                                                                                                                                                                                                                                                                                                                                                                                                                                                                                                                                                                                                                                                                                                                                                                                                                                                                                                                                                                                                                                                                                                                                                                                                                                                                                                                                                                                                                                                                                                                                                                                                                                                                                                  | 17. CA G  | REEN REQ'T   |
| A/C AIR CONDITIONING<br>ABV. ABOVE<br>ADJ. ADJUSTABLE<br>A.F.F. ABOVE FINISH FLOOR<br>AL. ALUMINUM<br>ALT. ALTERNATE<br>ARCH. ARCHITECT / ARCHED<br>ASEM. ASSEMBLY<br>AUTO. AUTOMATIC<br>BALC. BALCONY<br>BD. BOARD<br>BDRM. BEDROOM<br>BLDG. BUILDING                                                                                                                                                                                                                                                                                                                                                                                                                                                                                                                                                                                                                                                                                                                                                                                                                                                                                                                                                                                                                                                                                                                                                                                                                                                                                                                                                                                                                                                                                                                                                                                                                                                                                                                                                                                                                                                                                                                                                                                                                                                                                                                                                                                                                                                                                                                                                                                                                                                                                                     | FIN.FINISHFIX.FIXTUREFL.FLUORESCENTFLASH.FLASHINGFLR.FLOORFND.FOUNDATIONFT.FOOT / FEETFTG.FOOTINGFX.FIXEDG.F.I.GROUND FAULT INTERRUPTIG.I.GALVANIZED IRONGA.GAUGE                                                                                                                                                                                                                                                                                                                                                                                                                                                                                                                                                                                                                                                                                                                                                                                                                                                                                                                                                                                                                                                                                                                                                                                                                                                                                                                                                                                                                                                                                                                                                                                                                                                                                                                                                                           | PL. PLATE / PROPERTY LINE<br>PLUMB. PLUMBING<br>PLYWD. PLYWOOD<br>PR. PAIR<br>R. RISER<br>RAD. RADIUS<br>R.A.G. RETURN AIR GRILL<br>R.D. ROOF DRAIN<br>R.O. ROUGH OPENING<br>ER RAD. RADIUS<br>RECPT. RECEPTACLE<br>REF. REFRIGERATOR / REFERENCE<br>REG. REGISTER                                                                                                                                                                                                                                                                                                                                                                                                                                                                                                                                                                                                                                                                                                                                                                                                                                                                                                                                                                                                                                                                                                                                                                                                                                                                                                                                                                                                                                                                                                                                                                                                                                                                                                                                                                                                                                                                                                                                                                                                                                                                                                                                                                                                                                           | 17. CA G  | REEN REQ'T   |
| A/C AIR CONDITIONING<br>ABV. ABOVE<br>ADJ. ADJUSTABLE<br>A.F.F. ABOVE FINISH FLOOR<br>AL. ALUMINUM<br>ALT. ALTERNATE<br>ARCH. ARCHITECT / ARCHED<br>ASEM. ASSEMBLY<br>AUTO. AUTOMATIC<br>BALC. BALCONY<br>BD. BOARD<br>BDRM. BEDROOM                                                                                                                                                                                                                                                                                                                                                                                                                                                                                                                                                                                                                                                                                                                                                                                                                                                                                                                                                                                                                                                                                                                                                                                                                                                                                                                                                                                                                                                                                                                                                                                                                                                                                                                                                                                                                                                                                                                                                                                                                                                                                                                                                                                                                                                                                                                                                                                                                                                                                                                       | FIN.       FINISH         FIX.       FIXTURE         FL.       FLUORESCENT         FLASH.       FLASHING         FLR.       FLOOR         FND.       FOUNDATION         FT.       FOOT / FEET         FTG.       FOOTING         FX.       FIXED         G.F.I.       GROUND FAULT INTERRUPTI         G.IB.       GLU-LAM BEAM         GAL.       GALVANIZED IRON         GL.       GLVANIZED         GL.       GLVANIZED         GL.       GLASS         GND.       GROUND         GR.       GRADE                                                                                                                                                                                                                                                                                                                                                                                                                                                                                                                                                                                                                                                                                                                                                                                                                                                                                                                                                                                                                                                                                                                                                                                                                                                                                                                                                                                                                                         | PL. PLATE / PROPERTY LINE<br>PLUMB. PLUMBING<br>PLYWD. PLYWOOD<br>PR. PAIR<br>R. RISER<br>RAD. RADIUS<br>R.A.G. RETURN AIR GRILL<br>R.D. ROOF DRAIN<br>R.O. ROUGH OPENING<br>ER RAD. RADIUS<br>RECPT. RECEPTACLE<br>REF. REFRIGERATOR / REFERENCE                                                                                                                                                                                                                                                                                                                                                                                                                                                                                                                                                                                                                                                                                                                                                                                                                                                                                                                                                                                                                                                                                                                                                                                                                                                                                                                                                                                                                                                                                                                                                                                                                                                                                                                                                                                                                                                                                                                                                                                                                                                                                                                                                                                                                                                            | 17. CA G  | REEN REQ'T   |
| A/C AIR CONDITIONING<br>ABV. ABOVE<br>ADJ. ADJUSTABLE<br>A.F.F. ABOVE FINISH FLOOR<br>AL. ALUMINUM<br>ALT. ALTERNATE<br>ARCH. ARCHITECT / ARCHED<br>ASEM. ASSEMBLY<br>AUTO. AUTOMATIC<br>BALC. BALCONY<br>BD. BOARD<br>BDRM. BEDROOM<br>BLDG. BUILDING<br>BLK. BLOCK<br>BLK. BLOCK<br>BLKG. BLOCKING<br>BM. BEAM<br>C CARPET<br>C.J. CONTROL JOINT<br>CAB. CABINET                                                                                                                                                                                                                                                                                                                                                                                                                                                                                                                                                                                                                                                                                                                                                                                                                                                                                                                                                                                                                                                                                                                                                                                                                                                                                                                                                                                                                                                                                                                                                                                                                                                                                                                                                                                                                                                                                                                                                                                                                                                                                                                                                                                                                                                                                                                                                                                         | FIN.FINISHFIX.FIXTUREFL.FLUORESCENTFLASH.FLASHINGFLR.FLOORFND.FOUNDATIONFT.FOOT / FEETFTG.FOOTINGFX.FIXEDG.F.I.GROUND FAULT INTERRUPTIG.I.B.GLU-LAM BEAMGA.GAUGEGALV.GALVANIZEDGL.GLASSGND.GROUNDGR.GADEGYP. BD.GYPSUM BOARDH.B.HOSE BIB                                                                                                                                                                                                                                                                                                                                                                                                                                                                                                                                                                                                                                                                                                                                                                                                                                                                                                                                                                                                                                                                                                                                                                                                                                                                                                                                                                                                                                                                                                                                                                                                                                                                                                    | PL. PLATE / PROPERTY LINE<br>PLUMB. PLUMBING<br>PLYWD. PLYWOOD<br>PR. PAIR<br>R. RISER<br>RAD. RADIUS<br>R.A.G. RETURN AIR GRILL<br>R.D. ROOF DRAIN<br>R.O. ROUGH OPENING<br>R.O. ROUGH OPENING<br>RECPT. RECEPTACLE<br>REF. REFRIGERATOR / REFERENCE<br>REG. REGISTER<br>REINF. REINFORCEMENT<br>REQ. REQUIRED<br>REV. REVERSE<br>RM. ROOM<br>S.A. SMOKE ALARM<br>S.C. SOLID CORE                                                                                                                                                                                                                                                                                                                                                                                                                                                                                                                                                                                                                                                                                                                                                                                                                                                                                                                                                                                                                                                                                                                                                                                                                                                                                                                                                                                                                                                                                                                                                                                                                                                                                                                                                                                                                                                                                                                                                                                                                                                                                                                           | 17. CA G  | REEN REQ'T   |
| A/C AIR CONDITIONING<br>ABV. ABOVE<br>ADJ. ADJUSTABLE<br>A.F.F. ABOVE FINISH FLOOR<br>AL. ALUMINUM<br>ALT. ALTERNATE<br>ARCH. ARCHITECT / ARCHED<br>ASEM. ASSEMBLY<br>AUTO. AUTOMATIC<br>BALC. BALCONY<br>BD. BOARD<br>BDRM. BEDROOM<br>BLDG. BUILDING<br>BLK. BLOCK<br>BLK. BLOCK<br>BLKG. BLOCKING<br>BM. BEAM<br>C CARPET<br>C.J. CONTROL JOINT<br>CAB. CABINET<br>C.B.C. CALIFORNIA BUILDING CODE<br>C.E.C. CALIFORNIA BUILDING CODE<br>C.E.C. CALIFORNIA ELECTRICAL CODE<br>CEM. CEMENT                                                                                                                                                                                                                                                                                                                                                                                                                                                                                                                                                                                                                                                                                                                                                                                                                                                                                                                                                                                                                                                                                                                                                                                                                                                                                                                                                                                                                                                                                                                                                                                                                                                                                                                                                                                                                                                                                                                                                                                                                                                                                                                                                                                                                                                               | FIN.       FINISH         FIX.       FIXTURE         FL.       FLUORESCENT         FLASH.       FLASHING         FLR.       FLOOR         FND.       FOUNDATION         FT.       FOOT / FEET         FTG.       FOOTING         FX.       FIXED         G.F.I.       GROUND FAULT INTERRUPTI         G.I.       GALVANIZED IRON         GA.       GAUGE         GALV.       GALVANIZED         GL.       GLASS         GND.       GROUND         GR.       GRADE         GYP. BD.       GYPSUM BOARD         H.B.       HOSE BIB         H.C.       HOLLOW CORE         HDR.       HEADER         HGT.       HEIGHT                                                                                                                                                                                                                                                                                                                                                                                                                                                                                                                                                                                                                                                                                                                                                                                                                                                                                                                                                                                                                                                                                                                                                                                                                                                                                                                        | PL. PLATE / PROPERTY LINE<br>PLUMB. PLUMBING<br>PLYWD. PLYWOOD<br>PR. PAIR<br>R. RISER<br>RAD. RADIUS<br>R.A.G. RETURN AIR GRILL<br>R.D. ROOF DRAIN<br>R.O. ROUGH OPENING<br>RAD. RADIUS<br>RECPT. RECEPTACLE<br>REF. REFRIGERATOR / REFERENCE<br>REG. REGISTER<br>REINF. REINFORCEMENT<br>REQ. REQUIRED<br>REV. REVERSE<br>RM. ROOM<br>S.A. SMOKE ALARM<br>S.C. SOLID CORE<br>S.H. SINGLE HUNG<br>SECT. SECTION<br>SH. SHELF                                                                                                                                                                                                                                                                                                                                                                                                                                                                                                                                                                                                                                                                                                                                                                                                                                                                                                                                                                                                                                                                                                                                                                                                                                                                                                                                                                                                                                                                                                                                                                                                                                                                                                                                                                                                                                                                                                                                                                                                                                                                                | 17. CA G  | REEN REQ'T   |
| A/CAIR CONDITIONINGABV.ABOVEADJ.ADJUSTABLEA.F.F.ABOVE FINISH FLOORAL.ALUMINUMALT.ALTERNATEARCH.ARCHITECT / ARCHEDASEM.ASSEMBLYAUTO.AUTOMATICBALC.BALCONYBD.BOARDBDRM.BEDROOMBLGG.BUILDINGBLK.BLOCKBLKG.BLOCKINGBM.BEAMCCARPETC.J.CONTROL JOINTCAB.CABINETC.B.C.CALIFORNIA BUILDING CODEC.E.C.CALIFORNIA BUILDING CODEC.E.C.CALIFORNIA BUILDING CODEC.E.C.CALIFORNIA FIRE CODECHM.CERENTCER.CERAMICC.F.C.CALIFORNIA FIRE CODECHG.CHANGE                                                                                                                                                                                                                                                                                                                                                                                                                                                                                                                                                                                                                                                                                                                                                                                                                                                                                                                                                                                                                                                                                                                                                                                                                                                                                                                                                                                                                                                                                                                                                                                                                                                                                                                                                                                                                                                                                                                                                                                                                                                                                                                                                                                                                                                                                                                     | FIN.FINISHFIX.FIXTUREFL.FLUORESCENTFLASH.FLASHINGFLR.FLOORFND.FOUNDATIONFT.FOOT / FEETFTG.FOUND FAULT INTERRUPTIG.F.I.GROUND FAULT INTERRUPTIG.I.GALVANIZED IRONG.L.B.GLU-LAM BEAMGA.GAUGEGALV.GALVANIZEDGL.GLASSGND.GROUNDGR.GRADEGYP. BD.GYPSUM BOARDH.B.HOSE BIBH.C.HOLLOW COREHDR.HEADERHGT.HIGHHOR.HORIZONTALHR.HOUR                                                                                                                                                                                                                                                                                                                                                                                                                                                                                                                                                                                                                                                                                                                                                                                                                                                                                                                                                                                                                                                                                                                                                                                                                                                                                                                                                                                                                                                                                                                                                                                                                   | PL. PLATE / PROPERTY LINE<br>PLUMB. PLUMBING<br>PLYWD. PLYWOOD<br>PR. PAIR<br>R. RISER<br>RAD. RADIUS<br>R.A.G. RETURN AIR GRILL<br>R.D. ROOF DRAIN<br>R.O. ROUGH OPENING<br>R.O. ROUGH OPENING<br>RECPT. RECEPTACLE<br>REF. REFRIGERATOR / REFERENCE<br>REG. REGISTER<br>REINF. REINFORCEMENT<br>REQ. REQUIRED<br>REV. REVERSE<br>RM. ROOM<br>S.A. SMOKE ALARM<br>S.C. SOLID CORE<br>S.H. SINGLE HUNG<br>SECT. SECTION<br>SH. SHELF<br>SHT. SHEET<br>SHTG. SHEATHING<br>SHWR. SHOWER                                                                                                                                                                                                                                                                                                                                                                                                                                                                                                                                                                                                                                                                                                                                                                                                                                                                                                                                                                                                                                                                                                                                                                                                                                                                                                                                                                                                                                                                                                                                                                                                                                                                                                                                                                                                                                                                                                                                                                                                                        | 17. CA G  | REEN REQ'T   |
| A/C AIR CONDITIONING<br>ABV. ABOVE<br>ADJ. ADJUSTABLE<br>A.F.F. ABOVE FINISH FLOOR<br>AL. ALUMINUM<br>ALT. ALTERNATE<br>ARCH. ARCHITECT / ARCHED<br>ASEM. ASSEMBLY<br>AUTO. AUTOMATIC<br>BALC. BALCONY<br>BD. BOARD<br>BDRM. BEDROOM<br>BLDG. BUILDING<br>BLK. BLOCK<br>BLKG. BLOCKING<br>BM. BEAM<br>C CARPET<br>C.J. CONTROL JOINT<br>CAB. CABINET<br>C.B.C. CALIFORNIA BUILDING CODE<br>C.E.C. CALIFORNIA FIRE CODE                                                                                                                                                                                                                                                                                                                                                                                                                                                                                                                                                                                                                                                                                                                                                                                                                                                                                                                                                                                                                                                                                                                                                                                                                                                                                                                                                                                                                                                                                                                                                                                                                                                                                                                                                                                                                                                                                                                                                                                                                                                                                                                                                                                         | FIN.FINISHFIX.FIXTUREFL.FLUORESCENTFLASH.FLASHINGFLR.FLOORFND.FOUNDATIONFT.FOOT / FEETFTG.FOOTINGFX.FIXEDG.F.I.GROUND FAULT INTERRUPTIG.I.GALVANIZED IRONG.L.B.GLU-LAM BEAMGA.GAUGEGALV.GALVANIZEDGL.GLASSGND.GROUNDGR.GRADEGYP. BD.GYPSUM BOARDH.B.HOSE BIBH.C.HOLLOW COREHDR.HEADERHGT.HEIGHTHI.HIGHHOR.HORIZONTAL                                                                                                                                                                                                                                                                                                                                                                                                                                                                                                                                                                                                                                                                                                                                                                                                                                                                                                                                                                                                                                                                                                                                                                                                                                                                                                                                                                                                                                                                                                                                                                                                                        | PL. PLATE / PROPERTY LINE<br>PLUMB. PLUMBING<br>PLYWD. PLYWOOD<br>PR. PAIR<br>R. RISER<br>RAD. RADIUS<br>R.A.G. RETURN AIR GRILL<br>R.D. ROOF DRAIN<br>R.O. ROUGH OPENING<br>R.O. ROUGH OPENING<br>RECPT. RECEPTACLE<br>REF. REFRIGERATOR / REFERENCE<br>REG. REGISTER<br>REINF. REINFORCEMENT<br>REO. REQUIRED<br>REV. REVERSE<br>RM. ROOM<br>S.A. SMOKE ALARM<br>S.C. SOLID CORE<br>S.H. SINGLE HUNG<br>SECT. SECTION<br>SH. SHELF<br>SHT. SHELF<br>SHT. SHELT<br>SHWR. SHOWER                                                                                                                                                                                                                                                                                                                                                                                                                                                                                                                                                                                                                                                                                                                                                                                                                                                                                                                                                                                                                                                                                                                                                                                                                                                                                                                                                                                                                                                                                                                                                                                                                                                                                                                                                                                                                                                                                                                                                                                                                             | 17. CA G  | REEN REQ'T   |
| A/C       AIR CONDITIONING         ABV.       ABOVE         ADJ.       ADJUSTABLE         A.F.F.       ABOVE FINISH FLOOR         AL.       ALUMINUM         ALT.       ALTERNATE         ARCH.       ARCHITECT / ARCHED         ASEM.       ASSEMBLY         AUTO.       AUTOMATIC         BALC.       BALCONY         BD.       BOARD         BDRM.       BEDROOM         BLG.       BUILDING         BLK.       BLOCK         BLKG.       BLOCK         BLKG.       BLOCK         BLK.       BLOCK         BLK.       BLOCK         BLSC.       CONTROL JOINT         CAB.       CABINET         C.J.       CONTROL JOINT         CAB.       CALIFORNIA BUILDING CODE         C.E.C.       CALIFORNIA BULCING CODE         C.E.C.       CALIFORNIA FIRE CODE         C.F.C.       CALIFORNIA FIRE CODE         C.H.       CENTER LINE         CL.       CENTER LINE         CL.       CENTER LINE         CL.R.       CLEAR         C.M.C.       CALIFORNIA PLUMBING CODE         C.N.C.                                                                                                                                                                                                                                                                                                                                                                                                                                                                                                                                                                                                                                                                                                                                                                                                                                                                                                                                                                                                                                                                                                                                                                                                                                                                                                                                                                                                                                                                                                                                                                                                                                                                                                                                                                | FIN.FINISHFIX.FIXTUREFL.FLUORESCENTFLASH.FLASHINGFLR.FLOORFND.FOUNDATIONFT.FOOT / FEETFTG.FOOTINGFX.FIXEDG.F.I.GROUND FAULT INTERRUPTIG.I.GALVANIZED IRONG.L.B.GLU-LAM BEAMGA.GAUGEGALV.GALVANIZEDGL.GLASSGND.GROUNDGR.GRADEGYP. BD.GYPSUM BOARDH.B.HOSE BIBH.C.HOLLOW COREHDR.HEADERHGT.HEIGHTHI.HIGHHOR.HORIZONTALHR.HOURHVACHEATING VENTILATION AND /<br>CONDITIONING                                                                                                                                                                                                                                                                                                                                                                                                                                                                                                                                                                                                                                                                                                                                                                                                                                                                                                                                                                                                                                                                                                                                                                                                                                                                                                                                                                                                                                                                                                                                                                    | PL. PLATE / PROPERTY LINE<br>PLUMB. PLUMBING<br>PLYWD. PLYWOOD<br>PR. PAIR<br>R. RISER<br>RAD. RADIUS<br>R.A.G. RETURN AIR GRILL<br>R.D. ROOF DRAIN<br>R.O. ROUGH OPENING<br>R.O. ROUGH OPENING<br>RECPT. RECEPTACLE<br>REF. REFRIGERATOR / REFERENCE<br>REG. REGISTER<br>REINF. REINFORCEMENT<br>REQ. REQUIRED<br>REV. REVERSE<br>RM. ROOM<br>S.A. SMOKE ALARM<br>S.C. SOLID CORE<br>S.H. SINGLE HUNG<br>SECT. SECTION<br>SH, SHELF<br>SHT. SHEET<br>SHTG. SHEATHING<br>SHWR. SHOWER<br>NIR<br>SIMILAR<br>SL. SLIDER<br>SPEC. SPECIFICATION<br>SQ. SQUARE<br>STD. STANDARD<br>STL. STEEL<br>STOR. STORAGE                                                                                                                                                                                                                                                                                                                                                                                                                                                                                                                                                                                                                                                                                                                                                                                                                                                                                                                                                                                                                                                                                                                                                                                                                                                                                                                                                                                                                                                                                                                                                                                                                                                                                                                                                                                                                                                                                                   | 17. CA G  | REEN REQ'T   |
| A/C       AIR CONDITIONING         ABV.       ABOVE         ADJ.       ADJUSTABLE         A.F.F.       ABOVE FINISH FLOOR         AL.       ALUMINUM         ALT.       ALTERNATE         ARCH.       ARCHITECT / ARCHED         ASEM.       ASSEMBLY         AUTO.       AUTOMATIC         BALC.       BALCONY         BD.       BOARD         BDRM.       BEDROOM         BLG.       BUILDING         BLK.       BLOCK         BLKG.       BLOCKING         BM.       BEAM         C       CARPET         C.J.       CONTROL JOINT         CAB.       CABINET         C.B.C.       CALIFORNIA BUILDING CODE         C.E.C.       CALIFORNIA BUILDING CODE         C.E.C.       CALIFORNIA FIRE CODE         C.F.C.       CALIFORNIA FIRE CODE         CHG.       CHANGE         CL.       CENTER LINE         CLF.       CELING         CLR.       CALIFORNIA MECHANICAL CODE         C.P.C.       CALIFORNIA PLUMBING CODE         COL.       COLUMN         COMP.       COMPOSITION         CONC.                                                                                                                                                                                                                                                                                                                                                                                                                                                                                                                                                                                                                                                                                                                                                                                                                                                                                                                                                                                                                                                                                                                                                                                                                                                                                                                                                                                                                                                                                                                                                                                                                                                                                                                                                      | FIN.FINISHFIX.FIXTUREFL.FLUORESCENTFLASH.FLASHINGFLR.FLOORFND.FOUNDATIONFT.FOOT/FEETFTG.FOOTINGFX.FIXEDG.F.I.GROUND FAULT INTERRUPTIG.I.GALVANIZED IRONG.L.B.GLU-LAM BEAMGA.GAUGEGALV.GALVANIZEDGL.GLASSGND.GROUNDGR.GRADEGYP. BD.GYPSUM BOARDH.B.HOSE BIBH.C.HOLLOW COREHDR.HEADERHGT.HEIGHTHI.HIGHHOR.HOIZONTALHR.HOURHVACHEATING VENTILATION AND A<br>CONDITIONINGI.A.INSIDE DIAMETERIN.INCHINSUL.INSULATION                                                                                                                                                                                                                                                                                                                                                                                                                                                                                                                                                                                                                                                                                                                                                                                                                                                                                                                                                                                                                                                                                                                                                                                                                                                                                                                                                                                                                                                                                                                             | PL. PLATE / PROPERTY LINE<br>PLUMB. PLUMBING<br>PLYWD. PLYWOOD<br>PR. PAIR<br>R. RISER<br>RAD. RADIUS<br>R.A.G. RETURN AIR GRILL<br>R.D. ROOF DRAIN<br>R.O. ROUGH OPENING<br>RAD. RADIUS<br>RECPT. RECEPTACLE<br>REF. REFRIGERATOR / REFERENCE<br>REG. REGISTER<br>REINF. REINFORCEMENT<br>REQ. REQUIRED<br>REV. REVERSE<br>RM. ROOM<br>S.A. SMOKE ALARM<br>S.C. SOLID CORE<br>S.H. SINGLE HUNG<br>SECT. SECTION<br>SH. SHELF<br>SHT. SHEET<br>SHTG. SHEATHING<br>SHWR. SHOWER<br>SHWR. SHOWER<br>SHWR. SHOWER<br>SHWR. SL. SLIDER<br>SPEC. SPECIFICATION<br>SQ. SQUARE<br>STD. STANDARD<br>STL. STEEL<br>STOR. STORAGE<br>STRUCT. STRUCTURAL<br>T. TREAD                                                                                                                                                                                                                                                                                                                                                                                                                                                                                                                                                                                                                                                                                                                                                                                                                                                                                                                                                                                                                                                                                                                                                                                                                                                                                                                                                                                                                                                                                                                                                                                                                                                                                                                                                                                                                                                    | 17. CA G  | REEN REQ'T   |
| A/C AIR CONDITIONING<br>ABV. ABOVE<br>ADJ. ADJUSTABLE<br>A.F.F. ABOVE FINISH FLOOR<br>AL. ALUMINUM<br>ALT. ALTERNATE<br>ARCH. ARCHITECT / ARCHED<br>ASEM. ASSEMBLY<br>AUTO. AUTOMATIC<br>BALC. BALCONY<br>BD. BOARD<br>BDRM. BEDROOM<br>BLDG. BUILDING<br>BLK. BLOCK<br>BLK. BLOCK<br>BLK. BLOCK<br>BLKG. BLOCKING<br>BM. BEAM<br>C CARPET<br>C.J. CONTROL JOINT<br>CAB. CABINET<br>C.S.C. CALIFORNIA BUILDING CODE<br>C.E.C. CALIFORNIA ELECTRICAL CODE<br>CEM. CEMENT<br>CER. CERAMIC<br>C.F.C. CALIFORNIA FIRE CODE<br>CL. CENTER LINE<br>CL. CENTER LINE<br>CL. CALIFORNIA MECHANICAL CODE<br>C.F.C. CALIFORNIA PLUMBING CODE<br>C.R. CIEAR<br>C.M.C. CONSTRUCTION<br>COMP. COMPOSITION<br>CONC. CONCRETE<br>CONSTR. CONSTRUCTION<br>CONT. CONTINUOUS<br>CTR. CENTER<br>C.O. CASED OPENING                                                                                                                                                                                                                                                                                                                                                                                                                                                                                                                                                                                                                                                                                                                                                                                                                                                                                                                                                                                                                                                                                                                                                                                                                                                                                                                                                                                                                                                                                                         | FIN.FINISHFIX.FIXTUREFL.FLUORESCENTFLASH.FLASHINGFLR.FLOORFND.FOUNDATIONFT.FOOT/FEETFTG.FOOTINGFX.FIXEDG.F.I.GROUND FAULT INTERRUPTIG.I.GALVANIZED IRONG.L.B.GLU-LAM BEAMGA.GAUGEGALV.GALVANIZEDGL.GLASSGND.GROUNDGR.GRADEGYP. BD.GYPSUM BOARDH.B.HOSE BIBH.C.HOLOW COREHDR.HEADERHGT.HEIGHTHI.HIGHHOR.HORIZONTALHR.HOURHVACHEATING VENTILATION AND A<br>CONDITIONINGI.A.INSIDE DIAMETERIN.INCHINSUL.INSULATIONINT.INTERIORJST.JOISTJT.JOINTKIT.KITCHEN                                                                                                                                                                                                                                                                                                                                                                                                                                                                                                                                                                                                                                                                                                                                                                                                                                                                                                                                                                                                                                                                                                                                                                                                                                                                                                                                                                                                                                                                                     | PL. PLATE / PROPERTY LINE<br>PLUMB. PLUMBING<br>PLYWD. PLYWOOD<br>PR. PAIR<br>R. RISER<br>RAD. RADIUS<br>RAG. RETURN AIR GRILL<br>R.D. ROOF DRAIN<br>R.O. ROUGH OPENING<br>RAD. RADIUS<br>RECPT. RECEPTACLE<br>REF. REFRIGERATOR / REFERENCE<br>REG. REGISTER<br>REINF. REINFORCEMENT<br>REQ. REQUIRED<br>REV. REVERSE<br>RM. ROOM<br>S.A. SMOKE ALARM<br>S.C. SOLID CORE<br>S.H. SINGLE HUNG<br>SECT. SECTION<br>SH. SHELF<br>SHT. SHEET<br>SHT. SHEET<br>ST. STONE<br>SL. SUIDER<br>STO. STANDARD<br>STL. STEEL<br>STOR. STORAGE<br>STRUCT. STRUCTURAL<br>T. TREAD<br>T. & G. TONGUE & GROOVE<br>T.B. TOWEL BAR<br>T.O.C. TOP OF CURB                                                                                                                                                                                                                                                                                                                                                                                                                                                                                                                                                                                                                                                                                                                                                                                                                                                                                                                                                                                                                                                                                                                                                                                                                                                                                                                                                                                                                                                                                                                                                                                                                                      | 17. CA G  | REEN REQ'T   |
| A/C       AIR CONDITIONING         ABV.       ABOVE         ADJ.       ADUSTABLE         A.F.F.       ABOVE FINISH FLOOR         AL.       ALUMINUM         ALT.       ALTERNATE         ARCH.       ARCHITECT / ARCHED         ASEMBLY       AUTO.         AUTO.       AUTOMATIC         BALC.       BALCONY         BD.       BOARD         BDRM.       BEDROOM         BLG.       BUILDING         BLK.       BLOCKING         BM.       BEAM         C       CARPET         C.J.       CONTROL JOINT         CAB.       CALIFORNIA BUILDING CODE         C.E.C.       CALIFORNIA BUILDING CODE         C.E.C.       CALIFORNIA ELECTRICAL CODE         CEM.       CEMENT         CER.       CEMENT         CER.       CENTER         CL.       CALIFORNIA FIRE CODE         CHG.       CHANGE         CL.       CENTER         CL.       CALIFORNIA FIRE CODE         CHG.       CHANGE         CL.       CENTER         CL.       CALIFORNIA PLUMBING CODE         CL.       CALIFORNIA                                                                                                                                                                                                                                                                                                                                                                                                                                                                                                                                                                                                                                                                                                                                                                                                                                                                                                                                                                                                                                                                                                                                                                                                                                                                                                                                                                                                                                                                                                                                                                                                                                                                                                                                                               | FIN.FINISHFIX.FIXTUREFL.FLUORESCENTFLASH.FLASHINGFLR.FLOORFND.FOUNDATIONFT.FOOT / FEETFTG.FOOTINGFX.FIXEDG.F.I.GROUND FAULT INTERRUPTIG.I.GALVANIZED IRONG.L.B.GLU-LAM BEAMGA.GAUGEGALV.GALVANIZEDGL.GLASSGND.GROUNDGR.GRADEGYP. BD.GYPSUM BOARDH.B.HOSE BIBH.C.HOLLOW COREHDR.HEADERHGT.HEIGHTHI.HIGHHOR.HORIZONTALHR.HOURHVACHATING VENTILATION AND /<br>CONDITIONINGI.A.INSIDE DIAMETERIN.INCHINSUL.INSULATIONINT.JOISTJT.JOINTKIT.KITCHENLAV.LAVATORYMAS.MASONRY<br>MAT.MAT.MATERIAL                                                                                                                                                                                                                                                                                                                                                                                                                                                                                                                                                                                                                                                                                                                                                                                                                                                                                                                                                                                                                                                                                                                                                                                                                                                                                                                                                                                                                                                    | PL. PLATE / PROPERTY LINE<br>PLUMB. PLUMBING<br>PLYWD. PLYWOOD<br>PR. PAIR<br>R. RISER<br>RAD. RADIUS<br>R.A.G. RETURN AIR GRILL<br>R.D. ROUGH OPENING<br>R.O. ROUGH OPENING<br>RAD. RADIUS<br>RECPT. RECEPTACLE<br>REF. REFRIGERATOR / REFERENCE<br>REG. REGISTER<br>REINF. REINFORCEMENT<br>REQ. REQUIRED<br>REV. REVERSE<br>RM. ROOM<br>S.A. SMOKE ALARM<br>S.C. SOLID CORE<br>S.H. SINGLE HUNG<br>SECT. SECTION<br>SH. SHELF<br>SHT. SHEET<br>SHTG. SHEATHING<br>SHWR. SHOWER<br>SHWR. SHOWER<br>SHW. SHOWER<br>STO. STANDARD<br>STL. STEEL<br>STOR. STORAGE<br>STRUCT. STRUCTURAL<br>T. TREAD<br>T. & G. TONGUE & GROOVE<br>T.B. TOWEL BAR<br>T.O.C. TOP OF CURB<br>T.O.D.R. TOP OF PLATE<br>T. OP OF SHEATHING                                                                                                                                                                                                                                                                                                                                                                                                                                                                                                                                                                                                                                                                                                                                                                                                                                                                                                                                                                                                                                                                                                                                                                                                                                                                                                                                                                                                                                                                                                                                                                                                                    | 17. CA G  |              |
| A/C       AIR CONDITIONING         ABV.       ABOVE         ADJ.       ADJUSTABLE         A.F.F.       ABOVE FINISH FLOOR         AL.       ALUMINUM         ALT.       ALTERNATE         ARCH.       ARCHITECT / ARCHED         ASEM.       ASSEMBLY         AUTO.       AUTOMATIC         BALC.       BALCONY         BD.       BOARD         BDRM.       BEDROOM         BLGG.       BUILDING         BLK.       BLOCK         BLKG.       BLOCKING         BM.       BEAM         C       CARPET         C.J.       CONTROL JOINT         CAB.       CABINET         C.B.C.       CALIFORNIA BUILDING CODE         C.E.C.       CALIFORNIA ELECTRICAL CODE         CEM.       CEMENT         CER.       CERAMIC         C.F.C.       CALIFORNIA FIRE CODE         CH.       CENTER LINE         CL.       CALIFORNIA FIRE CODE         CH.       CELAR         CL.       CALIFORNIA PLUMBING CODE         CL.       CALIFORNIA PLUMBING CODE         CL.       CALIFORNIA MECHANICAL CODE <td< td=""><td>FIN.FINISHFIX.FIXTUREFL.FLUORESCENTFLASH.FLASHINGFLR.FLOORFND.FOUNDATIONFT.FOOT/FEETFTG.FOOTINGFX.FIXEDG.F.I.GROUND FAULT INTERRUPTIG.I.GALVANIZED IRONG.L.B.GLU-LAM BEAMGA.GAUGEGALV.GALVANIZEDGL.GLASSGND.GROUNDGR.GRADEGYP. BD.GYPSUM BOARDH.B.HOSE BIBH.C.HOLLOW COREHDR.HEADERHGT.HEIGHTHI.HIGHHOR.HORIZONTALHR.HOURHVACHEATING VENTILATION AND /<br/>CONDITIONINGI.A.INSULATIONINT.INTERIORJST.JOISTJT.JOINTKIT.KITCHENLAV.LAVATORYMAS.MASONRYMAT.MATERIALMAX.MAXIMUMMECH.MECHANICALMEMB.MEMBRANE</td><td>PL. PLATE / PROPERTY LINE<br/>PLUMB. PLUMBING<br/>PLYWD. PLYWOOD<br/>PR. PAIR<br/>R. RISER<br/>RAD. RADIUS<br/>R.A.G. RETURN AIR GRILL<br/>R.D. ROOF DRAIN<br/>R.O. ROUGH OPENING<br/>R.D. ROUGH OPENING<br/>R.D. ROUGH OPENING<br/>REC.PT. RECEPTACLE<br/>REF. REFNICERATOR / REFERENCE<br/>REG. REGISTER<br/>REINF. REINFORCEMENT<br/>REQ. REQUIRED<br/>REV. REVERSE<br/>RM. ROOM<br/>S.A. SMOKE ALARM<br/>S.C. SOLID CORE<br/>S.H. SINGLE HUNG<br/>SECT. SECTION<br/>SH. SHELF<br/>SHT. SHEET<br/>SHTG. SHEATHING<br/>SHWR, SHOWER<br/>SHWR, SHOWER<br/>STD. STANDARD<br/>STL. STEEL<br/>STOR, STORAGE<br/>STRUCT. STRUCTURAL<br/>T. TREAD<br/>T. &amp; G. TONGUE &amp; GROOVE<br/>T.B. TOWEL BAR<br/>T.O.C. TOP OF DOOR<br/>T.O.M. TOP OF MASONRY<br/>T.O.P. TOP OF PLATE<br/>T. SHTG. TOP OF SHEATHING<br/>T.W. TOP OF WALL<br/>T.W. TOP OF WALL<br/>T.W. TOP OF WINDOW<br/>TEMP. TEMPERED</td><td></td><td></td></td<> | FIN.FINISHFIX.FIXTUREFL.FLUORESCENTFLASH.FLASHINGFLR.FLOORFND.FOUNDATIONFT.FOOT/FEETFTG.FOOTINGFX.FIXEDG.F.I.GROUND FAULT INTERRUPTIG.I.GALVANIZED IRONG.L.B.GLU-LAM BEAMGA.GAUGEGALV.GALVANIZEDGL.GLASSGND.GROUNDGR.GRADEGYP. BD.GYPSUM BOARDH.B.HOSE BIBH.C.HOLLOW COREHDR.HEADERHGT.HEIGHTHI.HIGHHOR.HORIZONTALHR.HOURHVACHEATING VENTILATION AND /<br>CONDITIONINGI.A.INSULATIONINT.INTERIORJST.JOISTJT.JOINTKIT.KITCHENLAV.LAVATORYMAS.MASONRYMAT.MATERIALMAX.MAXIMUMMECH.MECHANICALMEMB.MEMBRANE                                                                                                                                                                                                                                                                                                                                                                                                                                                                                                                                                                                                                                                                                                                                                                                                                                                                                                                                                                                                                                                                                                                                                                                                                                                                                                                                                                                                                                      | PL. PLATE / PROPERTY LINE<br>PLUMB. PLUMBING<br>PLYWD. PLYWOOD<br>PR. PAIR<br>R. RISER<br>RAD. RADIUS<br>R.A.G. RETURN AIR GRILL<br>R.D. ROOF DRAIN<br>R.O. ROUGH OPENING<br>R.D. ROUGH OPENING<br>R.D. ROUGH OPENING<br>REC.PT. RECEPTACLE<br>REF. REFNICERATOR / REFERENCE<br>REG. REGISTER<br>REINF. REINFORCEMENT<br>REQ. REQUIRED<br>REV. REVERSE<br>RM. ROOM<br>S.A. SMOKE ALARM<br>S.C. SOLID CORE<br>S.H. SINGLE HUNG<br>SECT. SECTION<br>SH. SHELF<br>SHT. SHEET<br>SHTG. SHEATHING<br>SHWR, SHOWER<br>SHWR, SHOWER<br>STD. STANDARD<br>STL. STEEL<br>STOR, STORAGE<br>STRUCT. STRUCTURAL<br>T. TREAD<br>T. & G. TONGUE & GROOVE<br>T.B. TOWEL BAR<br>T.O.C. TOP OF DOOR<br>T.O.M. TOP OF MASONRY<br>T.O.P. TOP OF PLATE<br>T. SHTG. TOP OF SHEATHING<br>T.W. TOP OF WALL<br>T.W. TOP OF WALL<br>T.W. TOP OF WINDOW<br>TEMP. TEMPERED                                                                                                                                                                                                                                                                                                                                                                                                                                                                                                                                                                                                                                                                                                                                                                                                                                                                                                                                                                                                                                                                                                                                                                                                                                                                                                                                                                               |           |              |
| A/C       AIR CONDITIONING         ABV.       ABOVE         ADJ.       ADJUSTABLE         A.F.F.       ABOVE FINISH FLOOR         AL.       ALUMINUM         ALT.       ALTERNATE         ARCH.       ARCHITECT / ARCHED         ASEM.       ASSEMBLY         AUTO.       AUTOMATIC         BALC.       BALCONY         BD.       BOARD         BDRM.       BEDROM         BLG.       BUILDING         BLK.       BLOCK         BLG.       BULCING         BM.       BEAM         C       CARPET         C.J.       CONTROL JOINT         CAB.       CABINET         C.B.C.       CALIFORNIA BUILDING CODE         C.E.C.       CALIFORNIA FIRE CODE         C.M.C.       CALIFORNIA FIRE CODE         C.F.C.       CALIFORNIA FIRE CODE         C.H.       CENTER LINE         CLF.       CELING         CLR.       CALIFORNIA FIRE CODE         C.F.C.       CALIFORNIA FIRE CODE         C.G.       CALIFORNIA FIRE CODE         C.G.       CALIFORNIA FIRE CODE         C.F.C.       CALIFORNIA PLUMBING CODE <td>FIN.FINISHFIX.FIXTUREFL.FLUORESCENTFLASH.FLASHINGFLR.FLOORFND.FOUNDATIONFT.FOOT/FEETFTG.FOOTINGFX.FIXEDG.F.I.GROUND FAULT INTERRUPTIG.I.GALVANIZED IRONG.L.B.GLU-LAM BEAMGA.GAUGEGALV.GALVANIZEDGL.GLASSGND.GROUNDGR.GRADEGYP. BD.GYPSUM BOARDH.B.HOSE BIBH.C.HOLLOW COREHDR.HEADERHGT.HEIGHTHI.HIGHHOR.HORIZONTALHR.HOURHVACHATING VENTILATION AND A<br/>CONDITIONINGI.A.INSIDE DIAMETERIN.INCHINSUL.INSULATIONINT.INTERIORJST.JOISTJT.JOINTKIT.KITCHENLAV.LAVATORYMAS.MASONRYMAT.MATERIALMAX.MAXIMUMMECH.MEMBRANEMFR.MANUFACTURERMIN.MINMUMMIRRORMIRROR</td> <td>PL. PLATE / PROPERTY LINE<br/>PLUMB. PLUMBING<br/>PLYWD. PLYWOOD<br/>PR. PAIR<br/>R. RISER<br/>RAD. RADIUS<br/>R.A.G. RETURN AIR GRILL<br/>R.D. ROOF DRAIN<br/>R.O. ROUGH OPENING<br/>R.O. ROUGH OPENING<br/>R.O. ROUGH OPENING<br/>RECPT. RECEPTACLE<br/>REF. REFRIGERATOR / REFERENCE<br/>REG. REGISTER<br/>REINF. REINFORCEMENT<br/>REQ. REQUIRED<br/>REV. REVERSE<br/>RM. ROOM<br/>S.A. SMOKE ALARM<br/>S.C. SOLID CORE<br/>S.H. SINGLE HUNG<br/>SECT. SECTION<br/>SH. SHELF<br/>SHTG. SHEATHING<br/>SHWR. SHOWER<br/>SHWR. SHOWER<br/>SIM. SIMILAR<br/>SL. SLIDER<br/>SPEC. SPECIFICATION<br/>SQ. SQUARE<br/>STD. STANDARD<br/>STL. STEEL<br/>STOR. STORAGE<br/>STRUCT. STRUCTURAL<br/>T. TREAD<br/>T.&amp;G. TONGUE &amp; GROOVE<br/>T.B. TOWEL BAR<br/>T.O.C. TOP OF CURB<br/>T.O.M. TOP OF MASONRY<br/>T.O.M. TOP OF MASONRY<br/>T.O.M. TOP OF SHEATHING<br/>T.W. TOP OF WALL<br/>T.W. TOP OF WINDOW<br/>TEMP. TEMPERED<br/>THK. THICK<br/>TR. TRANSOM<br/>TRANS. TRANSFORMER</td> <td></td> <td></td>                                                                                                                                                    | FIN.FINISHFIX.FIXTUREFL.FLUORESCENTFLASH.FLASHINGFLR.FLOORFND.FOUNDATIONFT.FOOT/FEETFTG.FOOTINGFX.FIXEDG.F.I.GROUND FAULT INTERRUPTIG.I.GALVANIZED IRONG.L.B.GLU-LAM BEAMGA.GAUGEGALV.GALVANIZEDGL.GLASSGND.GROUNDGR.GRADEGYP. BD.GYPSUM BOARDH.B.HOSE BIBH.C.HOLLOW COREHDR.HEADERHGT.HEIGHTHI.HIGHHOR.HORIZONTALHR.HOURHVACHATING VENTILATION AND A<br>CONDITIONINGI.A.INSIDE DIAMETERIN.INCHINSUL.INSULATIONINT.INTERIORJST.JOISTJT.JOINTKIT.KITCHENLAV.LAVATORYMAS.MASONRYMAT.MATERIALMAX.MAXIMUMMECH.MEMBRANEMFR.MANUFACTURERMIN.MINMUMMIRRORMIRROR                                                                                                                                                                                                                                                                                                                                                                                                                                                                                                                                                                                                                                                                                                                                                                                                                                                                                                                                                                                                                                                                                                                                                                                                                                                                                                                                                                                    | PL. PLATE / PROPERTY LINE<br>PLUMB. PLUMBING<br>PLYWD. PLYWOOD<br>PR. PAIR<br>R. RISER<br>RAD. RADIUS<br>R.A.G. RETURN AIR GRILL<br>R.D. ROOF DRAIN<br>R.O. ROUGH OPENING<br>R.O. ROUGH OPENING<br>R.O. ROUGH OPENING<br>RECPT. RECEPTACLE<br>REF. REFRIGERATOR / REFERENCE<br>REG. REGISTER<br>REINF. REINFORCEMENT<br>REQ. REQUIRED<br>REV. REVERSE<br>RM. ROOM<br>S.A. SMOKE ALARM<br>S.C. SOLID CORE<br>S.H. SINGLE HUNG<br>SECT. SECTION<br>SH. SHELF<br>SHTG. SHEATHING<br>SHWR. SHOWER<br>SHWR. SHOWER<br>SIM. SIMILAR<br>SL. SLIDER<br>SPEC. SPECIFICATION<br>SQ. SQUARE<br>STD. STANDARD<br>STL. STEEL<br>STOR. STORAGE<br>STRUCT. STRUCTURAL<br>T. TREAD<br>T.&G. TONGUE & GROOVE<br>T.B. TOWEL BAR<br>T.O.C. TOP OF CURB<br>T.O.M. TOP OF MASONRY<br>T.O.M. TOP OF MASONRY<br>T.O.M. TOP OF SHEATHING<br>T.W. TOP OF WALL<br>T.W. TOP OF WINDOW<br>TEMP. TEMPERED<br>THK. THICK<br>TR. TRANSOM<br>TRANS. TRANSFORMER                                                                                                                                                                                                                                                                                                                                                                                                                                                                                                                                                                                                                                                                                                                                                                                                                                                                                                                                                                                                                                                                                                                                                                                                                                                                                                                                                                                                                                                                                                                                                                              |           |              |
| A/CAIR CONDITIONINGABV.ABOVEADJ.ADJUSTABLEA.F.F.ABOVE FINISH FLOORAL.ALUMINUMALT.ALTERNATEARCH.ARCHITECT / ARCHEDASEM.ASSEMBLYAUTO.AUTOMATICBALC.BALCONYBD.BOARDBDRM.BEDROOMBLG.BULDINGBLK.BLOCKBKG.BLOCKBM.BEAMCCARPETC.J.CONTROL JOINTCAB.CALIFORNIA BUILDING CODEC.E.C.CALIFORNIA BUILDING CODEC.E.C.CALIFORNIA FIRE CODEC.M.CEMENTCER.CERAMICC.F.C.CALIFORNIA FIRE CODECHG.CHANGECL.CENTER LINECLF.CELLINGCLR.CLEARCM.C.CALIFORNIA MECHANICAL CODEC.P.C.CALIFORNIA PLUMBING CODEC.D.CONCRETECONSTR.CONSTRUCTIONCONC.CONCRETECONSTR.CONSTRUCTIONCONT.CONTRUCTIONCONT.CONTRUCTIONCONT.CONTRUCTIONCONT.CONTRUCTIONCONT.CONTRUCTIONCONT.CONTRUCTIONCONT.CONTRUCTIONCONT.CONTRUCTIONCONT.CONTRUCTIONCONTRUCTIONCONTRUCTIONCONTRUCTIONCONTRUCTIONCONTRUCTIONCONTRUCTIONCONTRUCTIONCONTRUCTION <t< td=""><td>FIN.FINISHFIX.FIXTUREFL.FLUORESCENTFLASH.FLASHINGFLR.FLOORFND.FOUNDATIONFT.FOOT/FEETFTG.FOOTINGFX.FIXEDG.F.I.GROUND FAULT INTERRUPTIG.I.GALVANIZED IRONG.L.B.GLU-LAM BEAMGA.GAUGEGALV.GALVANIZEDGL.GLASSGND.GROUNDGR.GRADEGYP.BD.GYPSUM BOARDH.B.HOSE BIBH.C.HOLLOW COREHDR.HEADERHGT.HEIGHTHI.HIGHHOR.HORZIONTALHR.HOURHVACHEATING VENTILATION AND /<br/>CONDITIONINGI.A.INSIDE DIAMETERIN.INCHINSUL.INSULATIONINT.INTERIORJST.JOISTJT.JOINTKIT.KITCHENLAV.LAVATORYMAS.MASONRYMAT.MATERIALMAX.MAXIMUMMECH.MECHANICALMEMB.MEMBRANEMFR.MANUFACTURERMIN.MINIMUMMIR.MIRORMISC.MISCELLANEOUSMTD.MOUNTEDMT.MOUNTEDMT.MOUNTEDMT.METAL THRESHOLD</td><td>PL. PLATE / PROPERTY LINE<br/>PLUMB. PLUMBING<br/>PLYWD. PLYWOOD<br/>PR. PAIR<br/>R. RISER<br/>RAD. RADIUS<br/>R.A.G. RETURN AIR GRILL<br/>R.D. ROOF DRAIN<br/>R.O. ROUGH OPENING<br/>R.D. RADIUS<br/>RECPT. RECEPTACLE<br/>REF. REFRIGERATOR / REFERENCE<br/>REG. REGISTER<br/>REINF. REINFORCEMENT<br/>REQ. REQUIRED<br/>REV. REVERSE<br/>RM. ROOM<br/>S.A. SMOKE ALARM<br/>S.C. SOLID CORE<br/>S.H. SINGLE HUNG<br/>SECT. SECTION<br/>SH. SHELF<br/>SHT. SHEET<br/>SHTG. SHEET<br/>SHTG. SHEET<br/>SHTG. SHEET<br/>SHWR. SHOWER<br/>SIM. SIMILAR<br/>SL. SLIDER<br/>SPEC. SPECIFICATION<br/>S.A. SUMER<br/>SHWR. SHOWER<br/>SIM. SIMILAR<br/>SL. SLIDER<br/>SPEC. SPECIFICATION<br/>S.A. STORAGE<br/>STRUCT. STRUCTURAL<br/>T. TREAD<br/>T.&amp;G. TONGUE &amp; GROOVE<br/>T.B. TOWEL BAR<br/>T.O.C. TOP OF DOOR<br/>T.O.M. TOP OF WASONRY<br/>T.O.P. TOP OF WASONRY<br/>T.O.P. TOP OF WASONRY<br/>T.O.P. TOP OF WASONRY<br/>T.O.P. TOP OF WASONRY<br/>T.O.WIN TOP OF WINDOW<br/>TEMP. TEMPERED<br/>THK. THICK<br/>TRANS. TRANSFORMER<br/>TYP. TYPICAL<br/>U.B.C. UNIFORM BUILDING CODE</td><td></td><td></td></t<>                                                                                                                                                                         | FIN.FINISHFIX.FIXTUREFL.FLUORESCENTFLASH.FLASHINGFLR.FLOORFND.FOUNDATIONFT.FOOT/FEETFTG.FOOTINGFX.FIXEDG.F.I.GROUND FAULT INTERRUPTIG.I.GALVANIZED IRONG.L.B.GLU-LAM BEAMGA.GAUGEGALV.GALVANIZEDGL.GLASSGND.GROUNDGR.GRADEGYP.BD.GYPSUM BOARDH.B.HOSE BIBH.C.HOLLOW COREHDR.HEADERHGT.HEIGHTHI.HIGHHOR.HORZIONTALHR.HOURHVACHEATING VENTILATION AND /<br>CONDITIONINGI.A.INSIDE DIAMETERIN.INCHINSUL.INSULATIONINT.INTERIORJST.JOISTJT.JOINTKIT.KITCHENLAV.LAVATORYMAS.MASONRYMAT.MATERIALMAX.MAXIMUMMECH.MECHANICALMEMB.MEMBRANEMFR.MANUFACTURERMIN.MINIMUMMIR.MIRORMISC.MISCELLANEOUSMTD.MOUNTEDMT.MOUNTEDMT.MOUNTEDMT.METAL THRESHOLD                                                                                                                                                                                                                                                                                                                                                                                                                                                                                                                                                                                                                                                                                                                                                                                                                                                                                                                                                                                                                                                                                                                                                                                                                                                                                                    | PL. PLATE / PROPERTY LINE<br>PLUMB. PLUMBING<br>PLYWD. PLYWOOD<br>PR. PAIR<br>R. RISER<br>RAD. RADIUS<br>R.A.G. RETURN AIR GRILL<br>R.D. ROOF DRAIN<br>R.O. ROUGH OPENING<br>R.D. RADIUS<br>RECPT. RECEPTACLE<br>REF. REFRIGERATOR / REFERENCE<br>REG. REGISTER<br>REINF. REINFORCEMENT<br>REQ. REQUIRED<br>REV. REVERSE<br>RM. ROOM<br>S.A. SMOKE ALARM<br>S.C. SOLID CORE<br>S.H. SINGLE HUNG<br>SECT. SECTION<br>SH. SHELF<br>SHT. SHEET<br>SHTG. SHEET<br>SHTG. SHEET<br>SHTG. SHEET<br>SHWR. SHOWER<br>SIM. SIMILAR<br>SL. SLIDER<br>SPEC. SPECIFICATION<br>S.A. SUMER<br>SHWR. SHOWER<br>SIM. SIMILAR<br>SL. SLIDER<br>SPEC. SPECIFICATION<br>S.A. STORAGE<br>STRUCT. STRUCTURAL<br>T. TREAD<br>T.&G. TONGUE & GROOVE<br>T.B. TOWEL BAR<br>T.O.C. TOP OF DOOR<br>T.O.M. TOP OF WASONRY<br>T.O.P. TOP OF WASONRY<br>T.O.P. TOP OF WASONRY<br>T.O.P. TOP OF WASONRY<br>T.O.P. TOP OF WASONRY<br>T.O.WIN TOP OF WINDOW<br>TEMP. TEMPERED<br>THK. THICK<br>TRANS. TRANSFORMER<br>TYP. TYPICAL<br>U.B.C. UNIFORM BUILDING CODE                                                                                                                                                                                                                                                                                                                                                                                                                                                                                                                                                                                                                                                                                                                                                                                                                                                                                                                                                                                                                                                                                                                                                                                                                                                                                                                                                                                                                                                                              |           |              |
| AC       AIR CONDITIONING         ABU.       ABOVE         ADJ.       ADJUSTABLE         A.F.F.       ABOVE FINISH FLOOR         AL.       ALUMINUM         ALT.       ALTERNATE         ARCH.       ARCHITECT / ARCHED         ASEM       ASSEMBLY         AUTO.       AUTOMATIC         BALC.       BALCONY         BD.       BOARD         BDRM.       BEDROOM         BLOG       BUIDING         BLK.       BLOCK         BLK.       CALFORNIA BUILDING CODE         C.E.C.       CALIFORNIA FIRE CODE                                                                                                                                                                                                                                                                                                                                                                                                                                                                                                                                                                                                                                                                                                                                                                                                                                                                                                                                                                                                                                                                                                                                                                                                                                                                                                                                                                                                                                                                                                                                                                                                                                                                                                                                                                                                                                 | FIN.FINISHFIX.FINISHFIX.FLUORESCENTFLASH.FLASHINGFLR.FLOORFND.FOUNDATIONFT.FOOT / FEETFTG.FOOT INGFX.FIXEDG.F.I.GROUND FAULT INTERRUPTIG.I.GALVANIZED IRONG.L.B.GLU-LAM BEAMGA.GAUVANIZEDGL.GLASSGND.GROUNDGR.GRADEGYP.BD.GYPSUM BOARDH.B.HOSE BIBH.C.HOLLOW COREHDR.HEADERHGT.HEIGHTHI.HIGHHOR.HORIZONTALHR.HOURHVACHEATING VENTILATION AND /<br>CONDITIONINGI.A.INSIDE DIAMETERIN.INCHINSUL.INSULATIONINT.INTERIORJST.JOISTJT.JOINTKIT.KITCHENLAV.LAVATORYMAS.MASONRYMAT.MATERIALMAX.MAXIMUMMECH.MEMBRANEMFR.MANUFACTURERMIN.MINMUMMIRCMIRRORMISC.MISCELLANEOUSMTD.MOUNTEDMT.METAL THRESHOLDMTL.METALN.I.A.NOT IN CONTRACTN.T.S.NOT TO SCALE                                                                                                                                                                                                                                                                                                                                                                                                                                                                                                                                                                                                                                                                                                                                                                                                                                                                                                                                                                                                                                                                                                                                                                                                                                                                                              | PL. PLATE / PROPERTY LINE<br>PLUMB. PLUMBING<br>PLYWD. PLYWOOD<br>PR. PAIR<br>R. RISER<br>RAD. RADIUS<br>R.A.G. RETURN AIR GRILL<br>R.D. ROOF DRAIN<br>R.O. ROUGH OPENING<br>R.O. ROUGH OPENING<br>R.C.PT. RECEPTACLE<br>REF. REFRIGERATOR / REFERENCE<br>REG. REGISTER<br>REINF. REINFORCEMENT<br>REO. REQUIRED<br>REV. REVERSE<br>RM. ROOM<br>S.A. SMOKE ALARM<br>S.C. SOLID CORE<br>S.H. SINGLE HUNG<br>SECT. SECTION<br>SH. SHELF<br>SHT. SHELF<br>SHT. SHELF<br>SHT. SHELF<br>SHT. SHELF<br>SHT. SHELF<br>SHT. SHELF<br>SHT. SHELF<br>SHT. SLEATHING<br>SHWR. SHOWER<br>SHWR. SHOWER<br>SIM. SIMILAR<br>S.L. SLIDER<br>SFC. SPECIFICATION<br>SQ. SQUARE<br>STD. STANDARD<br>STL. STEEL<br>STOR STORAGE<br>STRUCT. STRUCTURAL<br>T. TREAD<br>T. & G. TONGUE & GROOVE<br>T.B. TOWEL BAR<br>T.O.C. TOP OF CURB<br>T.O.D.R. TOP OF DOR<br>T.O.M. TOP OF SHEATHING<br>T.O.M. TOP OF SHEATHING<br>T.O. TOP OF SHEATHING<br>T.W. TOP OF WINDOW<br>TEMP. TEMPERED<br>T.H. THICK<br>TR. TRANSOM<br>TRANS. TRANSFORMER<br>TYP. TYPICAL                                                                                                                                                                                                                                                                                                                                                                                                                                                                                                                                                                                                                                                                                                                                                                                                                                                                                                                                                                                                                                                                                                                                       |           |              |
| A/C       AIR CONDITIONING         ABV       ABOVE         ADJ.       ADJUSTABLE         A.F.F.       ABOVE FINISH FLOOR         AL.       ALUMINUM         ALT.       ALTERNATE         ARCH.       ARCHITECT / ARCHED         ASEM.       ASSEMBLY         AUTO.       AUTOMATIC         BALC.       BALCONY         BD.       BOARD         BDRM.       BEDROOM         BLG.       BULDING         BLK.       BLOCK         C.J.       CONTROL JOINT         CAB.       CABINET         C.B.C.       CALIFORNIA ELECTRICAL CODE         C.E.C.       CALIFORNIA FILE CODE         C.E.C.       CALIFORNIA FILE CODE         C.H.       CERNER         C.F.C.       CALIFORNIA FILECODE         C.M.C.                                                                                                                                                                                                                                                                                                                                                                                                                                                                                                                                                                                                                                                                                                                                                                                                                                                                                                                                                                                                                                                                                                                                                                                                                                                                                                                                                                                                                                                                                                                                                                                                                                                                                                                                                                                         | FIN.FINISHFIX.FINISHFIX.FIXUREFL.FLUORESCENTFLASH.FLASHINGFUR.FLOORFND.FOUNDATIONFT.FOOT / FEETFTG.FOOTINGFX.FIXEDG.F.I.GROUND FAULT INTERRUPTIG.I.GALVANIZED IRONGL.B.GLU-LAM BEAMGA.GAUGEGALV.GALVANIZEDGL.GLU-LAM BEAMGA.GAUGEGALV.GALVANIZEDGL.GLASSGND.GROUNDGR.GRADEGYP. BD.GYPSUM BOARDH.B.HOSE BIBH.C.HOLLOW COREHDR.HEADERHGT.HEIGHTHI.HIGHHOR.HORIZONTALHR.HOURHVACHEATING VENTILATION AND A<br>CONDITIONINGI.A.INSIDE DIAMETERIN.INCHINSUL.INSULATIONINT.INTERIORJST.JOISTJT.JOINTKIT.KITCHENLAV.LAVATORYMAS.MASONRYMAT.MATERIALMAX.MAXIMUMMECH.MECHANICALMEMB.MEMBRANEMFR.MANUFACTURERMIN.MINMUMMIR.MIRCORMISC.MISCELLANEOUSMTD.MOUNTEDMT.METAL THRESHOLDMTL.METALMAT.METAL </td <td>PL. PLATE / PROPERTY LINE<br/>PLUMB, PLUMBING<br/>PLYWD, PLYWOOD<br>PR. PAIR<br/>R. RISER<br/>RAD, RADIUS<br/>R.A.G. RETURN AIR GRILL<br/>R.D. ROUGH OPENING<br/>R.O. ROUGH OPENING<br/>R.O. ROUGH OPENING<br/>RECPT. RECEPTACLE<br/>REF. REFRIGERATOR / REFERENCE<br/>REG. REGISTER<br/>REINF. REINFORCEMENT<br/>REQ. REQUIRED<br/>REV. REVERSE<br/>RM. ROOM<br/>S.A. SMOKE ALARM<br/>S.C. SOLID CORE<br/>S.H. SINGLE HUNG<br/>SECT. SECTION<br/>SH. SHELF<br/>SHTG. SHELF<br/>SHTG. SHELF<br/>SHTG. SHEATHING<br/>SHWR. SHOWER<br/>SHWR. SHOWER<br/>SHWR. SHOWER<br/>SHWR. SHOWER<br/>SHWR. SHOWER<br/>SH. SLIDER<br/>SFEC. SPECIFICATION<br/>SQ. SQUARE<br/>STD. STANDARD<br/>STL. STREEL<br/>STOR. STORAGE<br/>STRUCT. STRUCTURAL<br/>T. TREAD<br/>ST. G. TONGUE &amp; GROOVE<br/>T.B. TOWEL BAR<br/>T.O.C. TOP OF DOOR<br/>T.O.M. TOP OF MASONRY<br/>T.O.P. TOP OF DOOR<br/>T.O.M. TOP OF SHEATHING<br/>T.W. TOP OF WINDOW<br/>TEMP. TEMPERED<br/>T.R. TRANSOM<br/>TRANS. TRANSFORMER<br/>U.N. UNIN. TOP OF WINDOW<br/>TEMP. TEMPERED<br/>THK. THICK<br/>T. TRANSOM<br/>TRANS. TRANSFORMER<br/>V.R. VENTINATION<br/>VERT. VENTILATION<br/>VERT. VENTILATION<br/>VERT. VENTILATION<br/>VERT. VENTILATION</br></td> <td></td> <td></td> | PL. PLATE / PROPERTY LINE<br>PLUMB, PLUMBING<br>PLYWD, PLYWOOD<br>                                                                                                                                                                                                                                                                                                                                                                                                                                                                                                                                                                                                                                                                                                                                                                                                                                                                                                                                                                                                                                                                                                                                                                                                                                                                                                                                                                                                                                                                                                                                                                                                                                                                                                                                                                                                                                                                                                                                                                                                                                                                                                                                                                                                                                                                                                                                                                                                                                           |           |              |
| A/C       AIR CONDITIONING         ABV       ABOVE         ADJ.       ADJUSTABLE         A.F.F.       ABOVE FINISH FLOOR         AL.       ALUMINUM         ALT.       ALTERNATE         ARCH.       ARCHITECT / ARCHED         ASEM       ASSEMBLY         AUTO.       AUTOMATIC         BALC.       BALCONY         BD.       BOARD         BDRM.       BEDROOM         BLIG.       BULDING         BLK.       BLOCKING         BM.       BEROOM         BLK.       BLOCKING         BM.       BEAM         C       CARPET         C.J.       CONTROL JOINT         CAB.       CABLORNIA BULDING CODE         C.E.C.       CALIFORNIA BULDING CODE         C.E.C.       CALIFORNIA FIRE CODE         C.M.       CERAMIC         C.F.C.       CALIFORNIA FIRE CODE         C.H.       CELAR         C.M.       CALIFORNIA PLUMBING CODE         C.L.       CALIFORNIA PLUMBING CODE         C.M.       CALIFORNIA PLUMBING CODE         C.M.       CALIFORNIA PLUMBING CODE         C.M.       CALIFORNIA PLUMBING CODE                                                                                                                                                                                                                                                                                                                                                                                                                                                                                                                                                                                                                                                                                                                                                                                                                                                                                                                                                                                                                                                                                                                                                                                                                                                                                                                                                                                                                                                                                                                                                                                                                                                                                                                                   | FIN.FINISHFIX.FIXTUREFL.FLUORESCENTFLASH.FLASHINGFLR.FLOORFND.FOUNDATIONFT.FOOT / FEETFTG.FOOTINGFX.FIXEDG.F.I.GROUND FAULT INTERRUPTIG.I.GALVANIZED IRONG.I.B.GLU-LAM BEAMGA.GAUGEGALV.GALVANIZEDGL.GLASSGND.GROUNDGR.GRADEGYP.BD.GYPSUM BOARDH.B.HOSE BIBH.C.HOLLOW COREHDR.HEADERHGT.HEIGHTHI.HIGHHOR.HORZONTALHR.HOURHVACHEATING VENTILATION AND /<br>CONDITIONINGI.A.INSIDE DIAMETERIN.INCHINSUL.INSULATIONINT.INTERIORJST.JOISTJT.JOINTKIT.KITCHENLAV.LAVATORYMAS.MASONRYMAT.MATERIALMAX.MAXIMUMMER.MERDRANEMFR.MANUFACTURERMIN.MINIMUMMIR.MIRRORMISC.MISCALLANEOUSMT.METALNAT.NOT APPLICABLENAT.NATURALNO.NUMBERO.C.ON CENTERO.A.OUTSIDE DIAMETER                                                                                                                                                                                                                                                                                                                                                                                                                                                                                                                                                                                                                                                                                                                                                                                                                                                                                                                                                                                                                                                                                                                                                                                                                                                                                    | PL. PLATE / PROPERTY LINE<br>PLUMB. PLUMBING<br>PL'WD. PLYWOOD<br>PR. PAIR<br>R. RISER<br>RAD. RADIUS<br>R.A.G. RETURN AIR GRILL<br>R.D. ROUGH OPENING<br>R.O. ROUGH OPENING<br>R.C. REQUIRED<br>R.C. REGISTER<br>REINF. REINFORCEMENT<br>REO. REQUIRED<br>R.V. REVERSE<br>RM. ROOM<br>S.A. SMOKE ALARM<br>S.C. SOLID CORE<br>S.H. SINGLE HUNG<br>SECT. SECTION<br>S.H. SHELF<br>SHT. SHEET<br>SHT. SHT. SHEET<br>SHT. SHT. SHEET<br>SHT. SHT. SHT. SHEET<br>SHT. SHT. SHT. SHT. SHT.<br>SHT. SHT. SHT.<br>SHT. SHT. SHT. SHT.<br>SHT. SHT. SHT.<br>SHT. SHT.<br>SHT. SHT.<br>SHT. SHT.<br>SHT. SHT.<br>SHT. SHT.<br>SHT.<br>SHT.<br>SHT.<br>SHT.<br>SHT.<br>SHT.<br>SHT.<br>SHT.<br>SHT.<br>SHT.<br>SHT.<br>SHT.<br>SHT.<br>SHT.<br>SHT.<br>SHT.<br>SHT.<br>SHT.<br>SHT.<br>SHT.<br>SHT.<br>SHT.<br>SHT.<br>SHT.<br>SHT.<br>SHT.<br>SHT.<br>SHT.<br>SHT.<br>SHT.<br>SHT.<br>SHT.<br>SHT.<br>SHT.<br>SHT.<br>SHT.<br>SHT.<br>SHT.<br>SHT.<br>SHT.<br>SHT.<br>SHT.<br>SHT.<br>SHT.<br>SHT.<br>SHT.<br>SHT.<br>SHT.<br>SHT.<br>SHT.<br>SHT.<br>SHT.<br>SHT.<br>SHT.<br>SHT.<br>SHT.<br>SHT.<br>SHT.<br>SHT.<br>SHT.<br>SHT |           |              |
| AC       AIR CONDITIONING         ABU,       ADUISTABLE         A.F.F.       ABOVE FINISH FLOOR         A.L.       ALUMINUM         ALT.       ALTERNATE         ARCH.       ARCHITET/ ARCHED         ASEM.       ASSEMBLY         AUTO.       AUTOMATIC         BALC.       BALCONY         BD.       BOARD         BDR.       BEDROOM         BLG.       BUCKING         BLK.       BLOCK         BLK.       BLOCK         BLK.       BLOCK         BLK.       BLOCKING         BM.       BEAM         C       CARPET         C.J.       CONTROLJOINT         CAB.       CABINET         C.B.C.       CALIFORNIA BULCING CODE         C.E.C.       CALIFORNIA ELECTRICAL CODE         C.M.C.       CALIFORNIA ELECTRICAL CODE         C.F.C.       CALIFORNIA FIRE CODE         C.H.C.       CELR         C.M.C.       CALIFORNIA MECHANICAL CODE         C.M.C.       CONCRETE         CONSTR.       CONTROLON         COMP.       COMPOSITION         COMC.       CONCRETE         CONSTRUCTION </td <td>FIN.FINISHFIX.FIXTUREFLFLUORESCENTFLASH.FLASHINGFLR.FLOORFND.FOUNDATIONFT.FOOT/FEETFTG.FOOTINGFX.FIXEDG.F.I.GROUND FAULT INTERRUPTIG.I.B.GLU-LAM BEAMGA.GAUVANIZED IRONGL.B.GLU-LAM BEAMGA.GAUVANIZEDGL.GLASSGND.GROUNDGR.GRADEGYP. BD.GYPSUM BOARDH.B.HOSE BIBH.C.HOLLOW COREHDR.HEADERHGT.HEIGHTHI.HIGHHOR.HORZONTALHR.HOURHVACHEATING VENTILATION AND /<br/>CONDITIONINGI.A.INSULATIONINT.INTERIORJST.JOISTJT.JOINTKIT.KITCHENLAV.LAVATORYMAS.MASONRYMAT.MATERIALMAX.MAXIMUMMECH.MECHANICALMERB.MERBRANEMFR.MANUFACTURERMIN.MINIMUMMIR.MIRRORMISC.MISCELLANEOUSMTD.MOUNTEDMT.METAL THRESHOLDMT.METAL THRESHOLDMT.METALN.A.NOT APPLICABLENAT.NATURALNO.NUMBERO.C.ON CENTEROA.OUTSIDE DIAMETERN/A&lt;</td> <td>PL.       PLATE / PROPERTY LINE         PLUMB,       PLUMBING         PLYWD,       PLYWOOD         PR.       PAR         RAD,       RADIUS         R.A.G.       RETURN AR GRILL         R.D.       RODE PRAIN         R.O.       ROUGH OPENING         R.A.G.       RETURN AR GRILL         R.O.       ROUGH OPENING         R.A.       RODE PRAIN         R.O.       ROUGH OPENING         RECPT.       RECEPTACLE         REG.       REGISTER         REINF.       REINFORCEMENT         REQ.       REQUIRED         REV.       REVERSE         RM.       ROOM         S.A.       SMOKE ALARM         S.C.       SOLID CORE         S.H.       SINGLE HUNG         SECT.       SECTION         SH.       SHUEF         SHT.       SHEEF         SHT.       SHEEF         SHT.       SHEEF         SHT.       SHEEF         SHT.       SHEEF         SHT.       SHEEF         STD.       STANDARD         STL.       STANDARD         STL.       STRUCT.</td> <td></td> <td></td>                                            | FIN.FINISHFIX.FIXTUREFLFLUORESCENTFLASH.FLASHINGFLR.FLOORFND.FOUNDATIONFT.FOOT/FEETFTG.FOOTINGFX.FIXEDG.F.I.GROUND FAULT INTERRUPTIG.I.B.GLU-LAM BEAMGA.GAUVANIZED IRONGL.B.GLU-LAM BEAMGA.GAUVANIZEDGL.GLASSGND.GROUNDGR.GRADEGYP. BD.GYPSUM BOARDH.B.HOSE BIBH.C.HOLLOW COREHDR.HEADERHGT.HEIGHTHI.HIGHHOR.HORZONTALHR.HOURHVACHEATING VENTILATION AND /<br>CONDITIONINGI.A.INSULATIONINT.INTERIORJST.JOISTJT.JOINTKIT.KITCHENLAV.LAVATORYMAS.MASONRYMAT.MATERIALMAX.MAXIMUMMECH.MECHANICALMERB.MERBRANEMFR.MANUFACTURERMIN.MINIMUMMIR.MIRRORMISC.MISCELLANEOUSMTD.MOUNTEDMT.METAL THRESHOLDMT.METAL THRESHOLDMT.METALN.A.NOT APPLICABLENAT.NATURALNO.NUMBERO.C.ON CENTEROA.OUTSIDE DIAMETERN/A<                                                                                                                                                                                                                                                                                                                                                                                                                                                                                                                                                                                                                                                                                                                                                                                                                                                                                                                                                                                                                                                                                                                                                                                                                                          | PL.       PLATE / PROPERTY LINE         PLUMB,       PLUMBING         PLYWD,       PLYWOOD         PR.       PAR         RAD,       RADIUS         R.A.G.       RETURN AR GRILL         R.D.       RODE PRAIN         R.O.       ROUGH OPENING         R.A.G.       RETURN AR GRILL         R.O.       ROUGH OPENING         R.A.       RODE PRAIN         R.O.       ROUGH OPENING         RECPT.       RECEPTACLE         REG.       REGISTER         REINF.       REINFORCEMENT         REQ.       REQUIRED         REV.       REVERSE         RM.       ROOM         S.A.       SMOKE ALARM         S.C.       SOLID CORE         S.H.       SINGLE HUNG         SECT.       SECTION         SH.       SHUEF         SHT.       SHEEF         SHT.       SHEEF         SHT.       SHEEF         SHT.       SHEEF         SHT.       SHEEF         SHT.       SHEEF         STD.       STANDARD         STL.       STANDARD         STL.       STRUCT.                                                                                                                                                                                                                                                                                                                                                                                                                                                                                                                                                                                                                                                                                                                                                                                                                                                                                                                                                                                                                                                                                                                                                                                                                                                                                                                                                                                                                                                                                                                                                    |           |              |
| A'C       AIR CONDITIONING         ABV.       ABOVE         ADJ.       ADJUSTABLE         A.F.F.       ABOVE FINISH FLOOR         AL.       ALUMINUM         ALT.       ALTERNATE         ARCH.       ARCHITECT / ARCHED         ASEM       ASSEMBLY         AUTO.       AUTOMATIC         BALC.       BALCONY         BD.       BOARD         BDRM.       BEDROM         BLG.       BULCING         BLK.       BLOCK         BLG.       CABINET         C.B.       CALIFORNIA BUILDING CODE         C.B.       CALIFORNIA BUILDING CODE         C.B.       CALIFORNIA BUILDING CODE         C.B.       CALIFORNIA FIRE CODE         CH.       CERENT         CER.       CEANIC         CL.       CENTER LINE         CL.       CENTER LINE         CL.       CENTER LINE         CL.       CONCONCONCONCODE                                                                                                                                                                                                                                                                                                                                                                                                                                                                                                                                                                                                                                                                                                                                                                                                                                                                                                                                                                                                                                                                                                                                                                                                                                                                                                                                                                                                                                                                                                                                                                                                                                                                                                                                                                                         | FIN.FINISHFIX.FIXTUREFL.FLUORESCENTFLASH.FLASHINGFLR.FLOORFND.FOUNDATIONFT.FOOTINGFX.FIXEDG.F.I.GROUND FAULT INTERRUPTIG.I.GALVANIZED IRONG.L.B.GLU-LAM BEAMGA.GAUGEGALV.GALVANIZEDGL.GLASSGND.GROUNDGR.GRADEGYP.BD.GYPSUM BOARDH.B.HOSE BIBH.C.HOLLOW COREHDR.HEADERHGT.HEIGHTHI.HIGHHOR.HORZONTALHR.HOURHVACHEATING VENTILATION AND J<br>CONDITIONINGI.A.INSIDE DIAMETERIN.INCHINSUL.INSULATIONINT.JOISTJ.T.JOINTKIT.KITCHENLAV.LAVATORYMAS.MASONRYMAT.MATERIALMAX.MANUFACTURERMIN.MINIMUMMER.MISCLANEOUSMTD.MOUNTEDMT.METAL THRESHOLDMT.METAL THRESHOLDMT.METALN.A.NOT APPLICABLEN/ANOT APPLICABLEN/ANOT APPLICABLEN/ANOT APPLICABLEN/ANOT APPLICABLEN/ANOT APPLICABLEN/ANOT APPLICABLEN/ANOT APPLICABLEN/ANOT APPLICA                                                                                                                                                                                                                                                                                                                                                                                                                                                                                                                                                                                                                                                                                                                                                                                                                                                                                                                                                                                                                                                                                                                                                                                                                   | PL. PLATE / PROPERTY LINE<br>PLUMB, PLUMBING<br>PLYWD, PLYWOOD<br>PR. PAR<br>R. RISER<br>R.D. RADIUS<br>R.A.G. RETURN AR GRILL<br>R.D. ROOF DRAIN<br>R.O. ROUGH OPENING<br>R.O. ROUGH OPENING<br>R.O. ROUGH OPENING<br>R.O. ROUGH OPENING<br>R.C. RECPT ACLE<br>REF. REFRIGERATOR / REFERENCE<br>REG. REGISTER<br>REINF. REINFORCEMENT<br>REQ. REQUIRED<br>REV. REVERSE<br>R.M. ROOM<br>S.A. SMOKE ALARM<br>S.C. SOLID CORE<br>S.H. SINGLE HUNG<br>SECT. SECTION<br>S.H. SINGLE HUNG<br>SECT. SECTION<br>S.H. SHELF<br>SHT. SHEET<br>SHT. SHEET<br>SHT. SHEET<br>SHT. SHEET<br>SHT. SHEET<br>SHT. SHEET<br>SHT. SHEET<br>SHT. SIDER<br>S.J. SIDER<br>S.J. SIDBR<br>S.J. SIDBR<br>S.J. SIDBR<br>S.J. STORAGE<br>STD. STANDARD<br>STL. STEEL<br>STOR. STORAGE<br>STD. STANDARD<br>STL. STERL<br>STOR, STORAGE<br>STD. T. NOVEL BAR<br>T.O.C. TOP OF DOOR<br>T.O.M. TOP OF MASONRY<br>T.O.P. TOP OF PLATE<br>T. SHTG. TOP OF SHEATHING<br>T. SHEATHING<br>T. SHEATHING<br>STL. STORAGE<br>STD. STANDARD<br>STL. STORAGE<br>STD. TOP OF PLATE<br>T. SHTG. TOP OF THAL<br>T. WINN. WEST / WIDT / WASHER<br>W.H. WATER HEATER<br>W.H. WATER HEATER                                                                                                                                                                                                                                                                                                                                                                              |           |              |