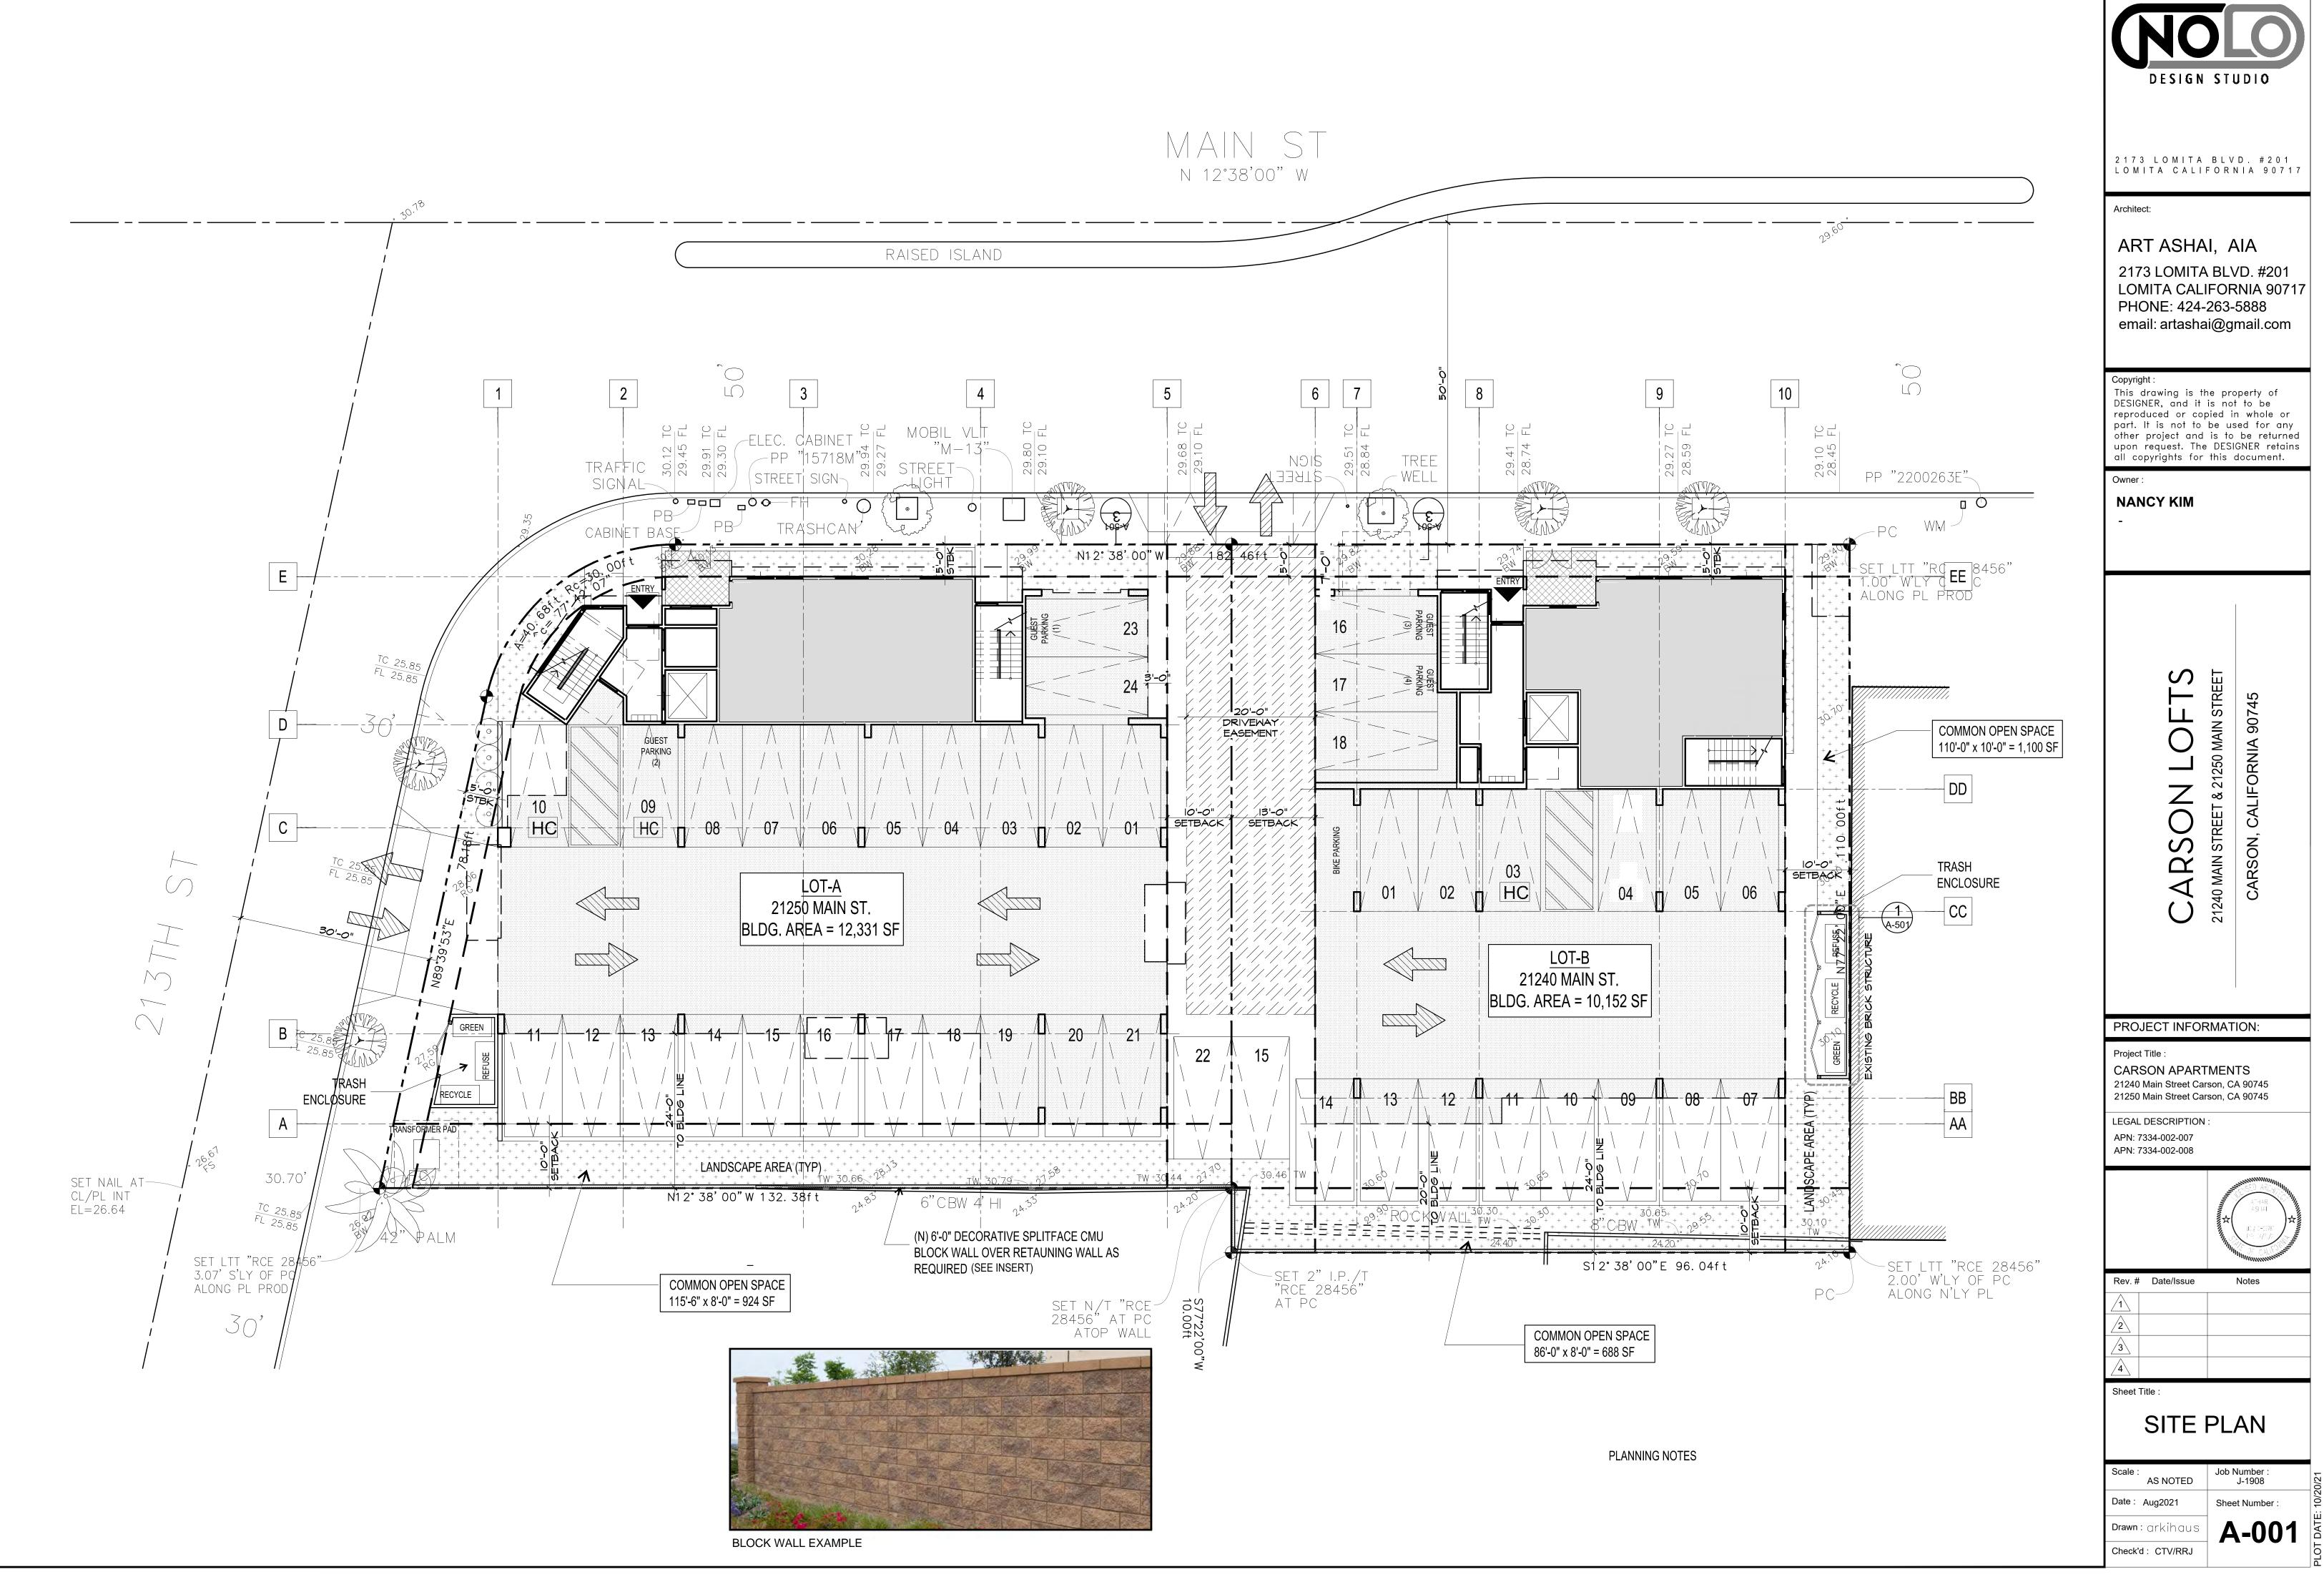

'ZORO' ZORO ECHEVERIA



GREVILLEA LANIGERA 'COASTAL GEM' COASTAL GEM



LAURIS NOBILIS (SHRUB) SWEET BAY



LOMANDRA LOMGIFOLLIA 'NYALLA' NYALLA MAT RUSH



RUSELLIA EQUISETIFORMIS CORAL FOUNTAIN



XEROSICYOS DANGUYI SILVER DOLLAR VINE



TRADESCANTIA 'GREENLEE' PALE PUMA SPIDERWORT



ARBUTUS UNEDO STD. STRAWBERRY TREE

ALOE STRIATA CORAL ALOE

CAREX TUMULICOLA (C. DIVULSA) BERKELEY SEDGE



HARDENBERGIA VIOLACEA PURPLE VINE LILAC



KALANCHOE 'OAK LEAF' DWARF ELEPHANT PLANT





WESTRINGIA 'BLUE GEM' BLUE GEM COAST ROSEMARY

WESTRINGIA FRUTICOSA 'GREY BOX' DWARF COAST ROSEMARY

GEIJERA PARVIFLORA AUSTRALIAN WILLOW

ECHEVERIA 'VIOLET QUEEN' VIOLET QUEEN 'HENS AND CHICKS'



LANTANA GOLDEN YELLOW



RAPHIOLEPIS 'INDICA' INDIA HAWTHORN

WESTRINGIA FRUTICOSA 'MUNDI' LOW COAST ROSEMARY





| 21250 N                    | IAIN STREET | (LOT A) — OPE | EN SPACE           | 21240 MAIN STREET (LOT B) - OPEN SPACE |                          |        |            |  |
|----------------------------|-------------|---------------|--------------------|----------------------------------------|--------------------------|--------|------------|--|
|                            | APN - 73    | 34-02-07      | APN - 7334-002-008 |                                        |                          |        |            |  |
| UNIT                       | WIDTH       | DEPTH         | AREA               | UNIT                                   | WIDTH                    | DEPTH  | AREA       |  |
| 101                        | 10'-0"      | 9'-0"         | 90 S.F.            | 101