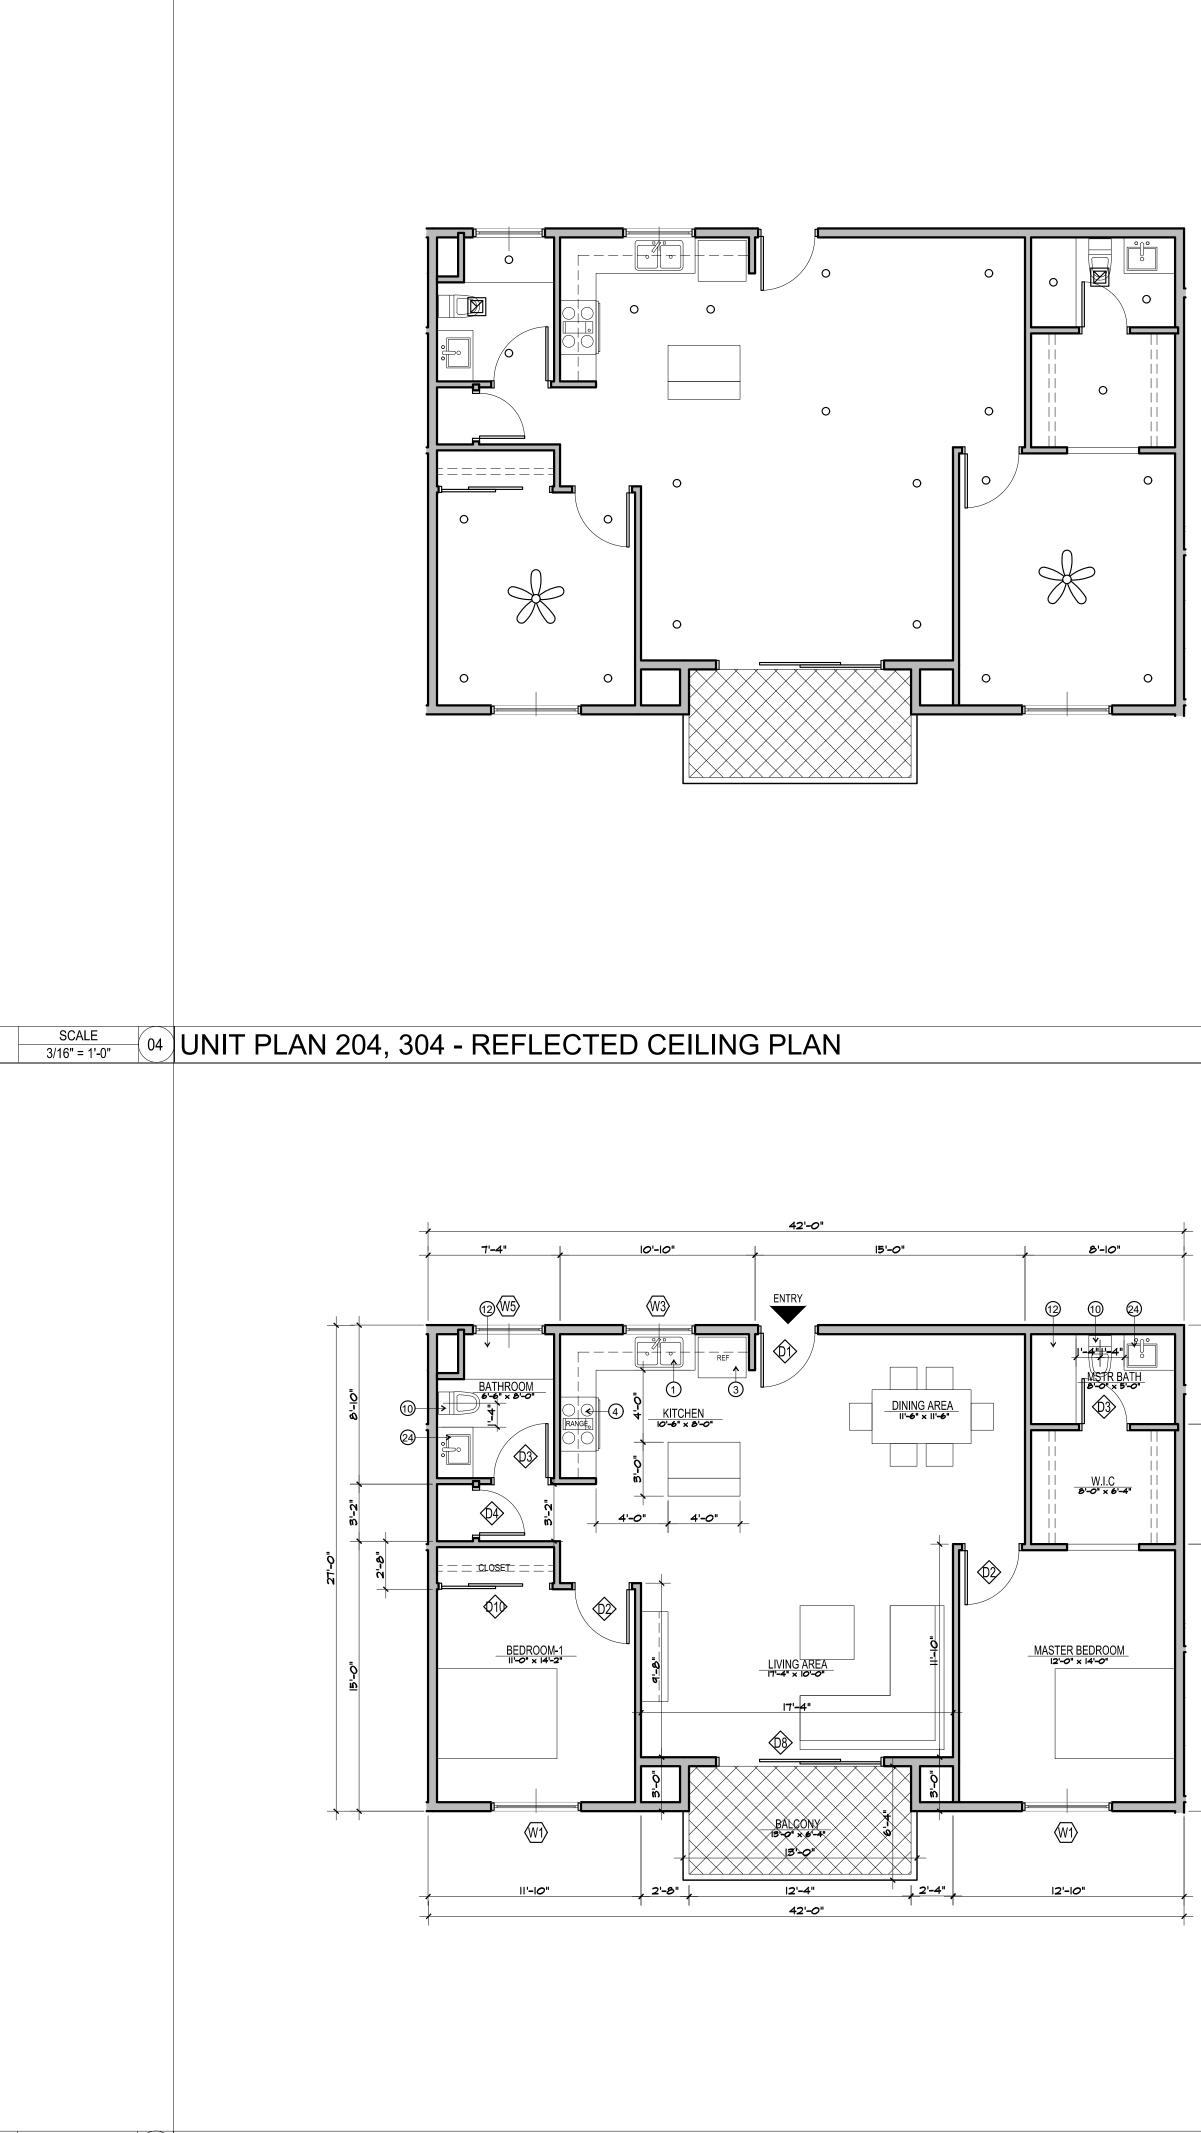

| Drawn: arkihaus                                             | A-111                                           |
| -                        | SCALE<br>3/16" = 1'-0" | (01)         |                                   |                                                                                                                                                                                                                | Check'd : CTV/RRJ                                           | _                                               |



UNIT PLAN 203, 303 - REFLECTED CEILING PLAN







|                        | GENERA                                         | AL NOTES                                                                                                                                                                                                  |                                                                      |