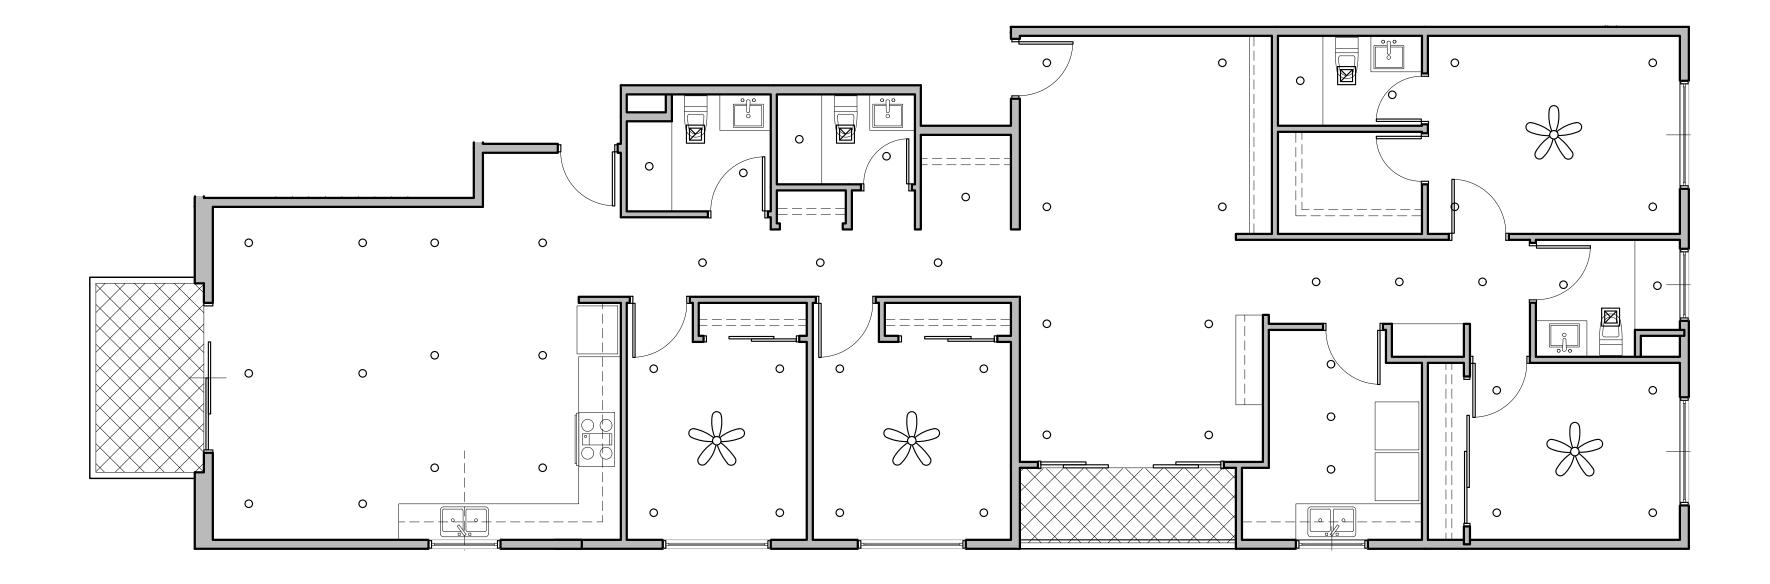

|                                                                                                                                                                                                    | Drawn: arkihaus                                               | <b>A-122</b>                                 |
|           | SCALE<br>3/16" = 1'-0"    | )                                                     |                                                                                                                                                                                                    | Check'd : CTV/RRJ                                             |                                              |





#### UNIT PLAN 204 - REFLECTED CEILING PLAN





#### UNIT PLAN 303 - REFLECTED CEILING PLAN



|                        |                        |                                                                                                                                                                                                                                                                                                                                                                                                                                                                                                                                 | VELLING UNITS<br>DMMON AN PUE<br>L TUB/SHOWEI<br>ALLS ARE PERI<br>DMPOSITE FLO<br>ITS SHALL HAY<br>ATER HEATER<br>CESSED LIGH<br>MENSIONS ARE<br>IT PL/<br>EMENT<br>PE A<br>PE B<br>PE C<