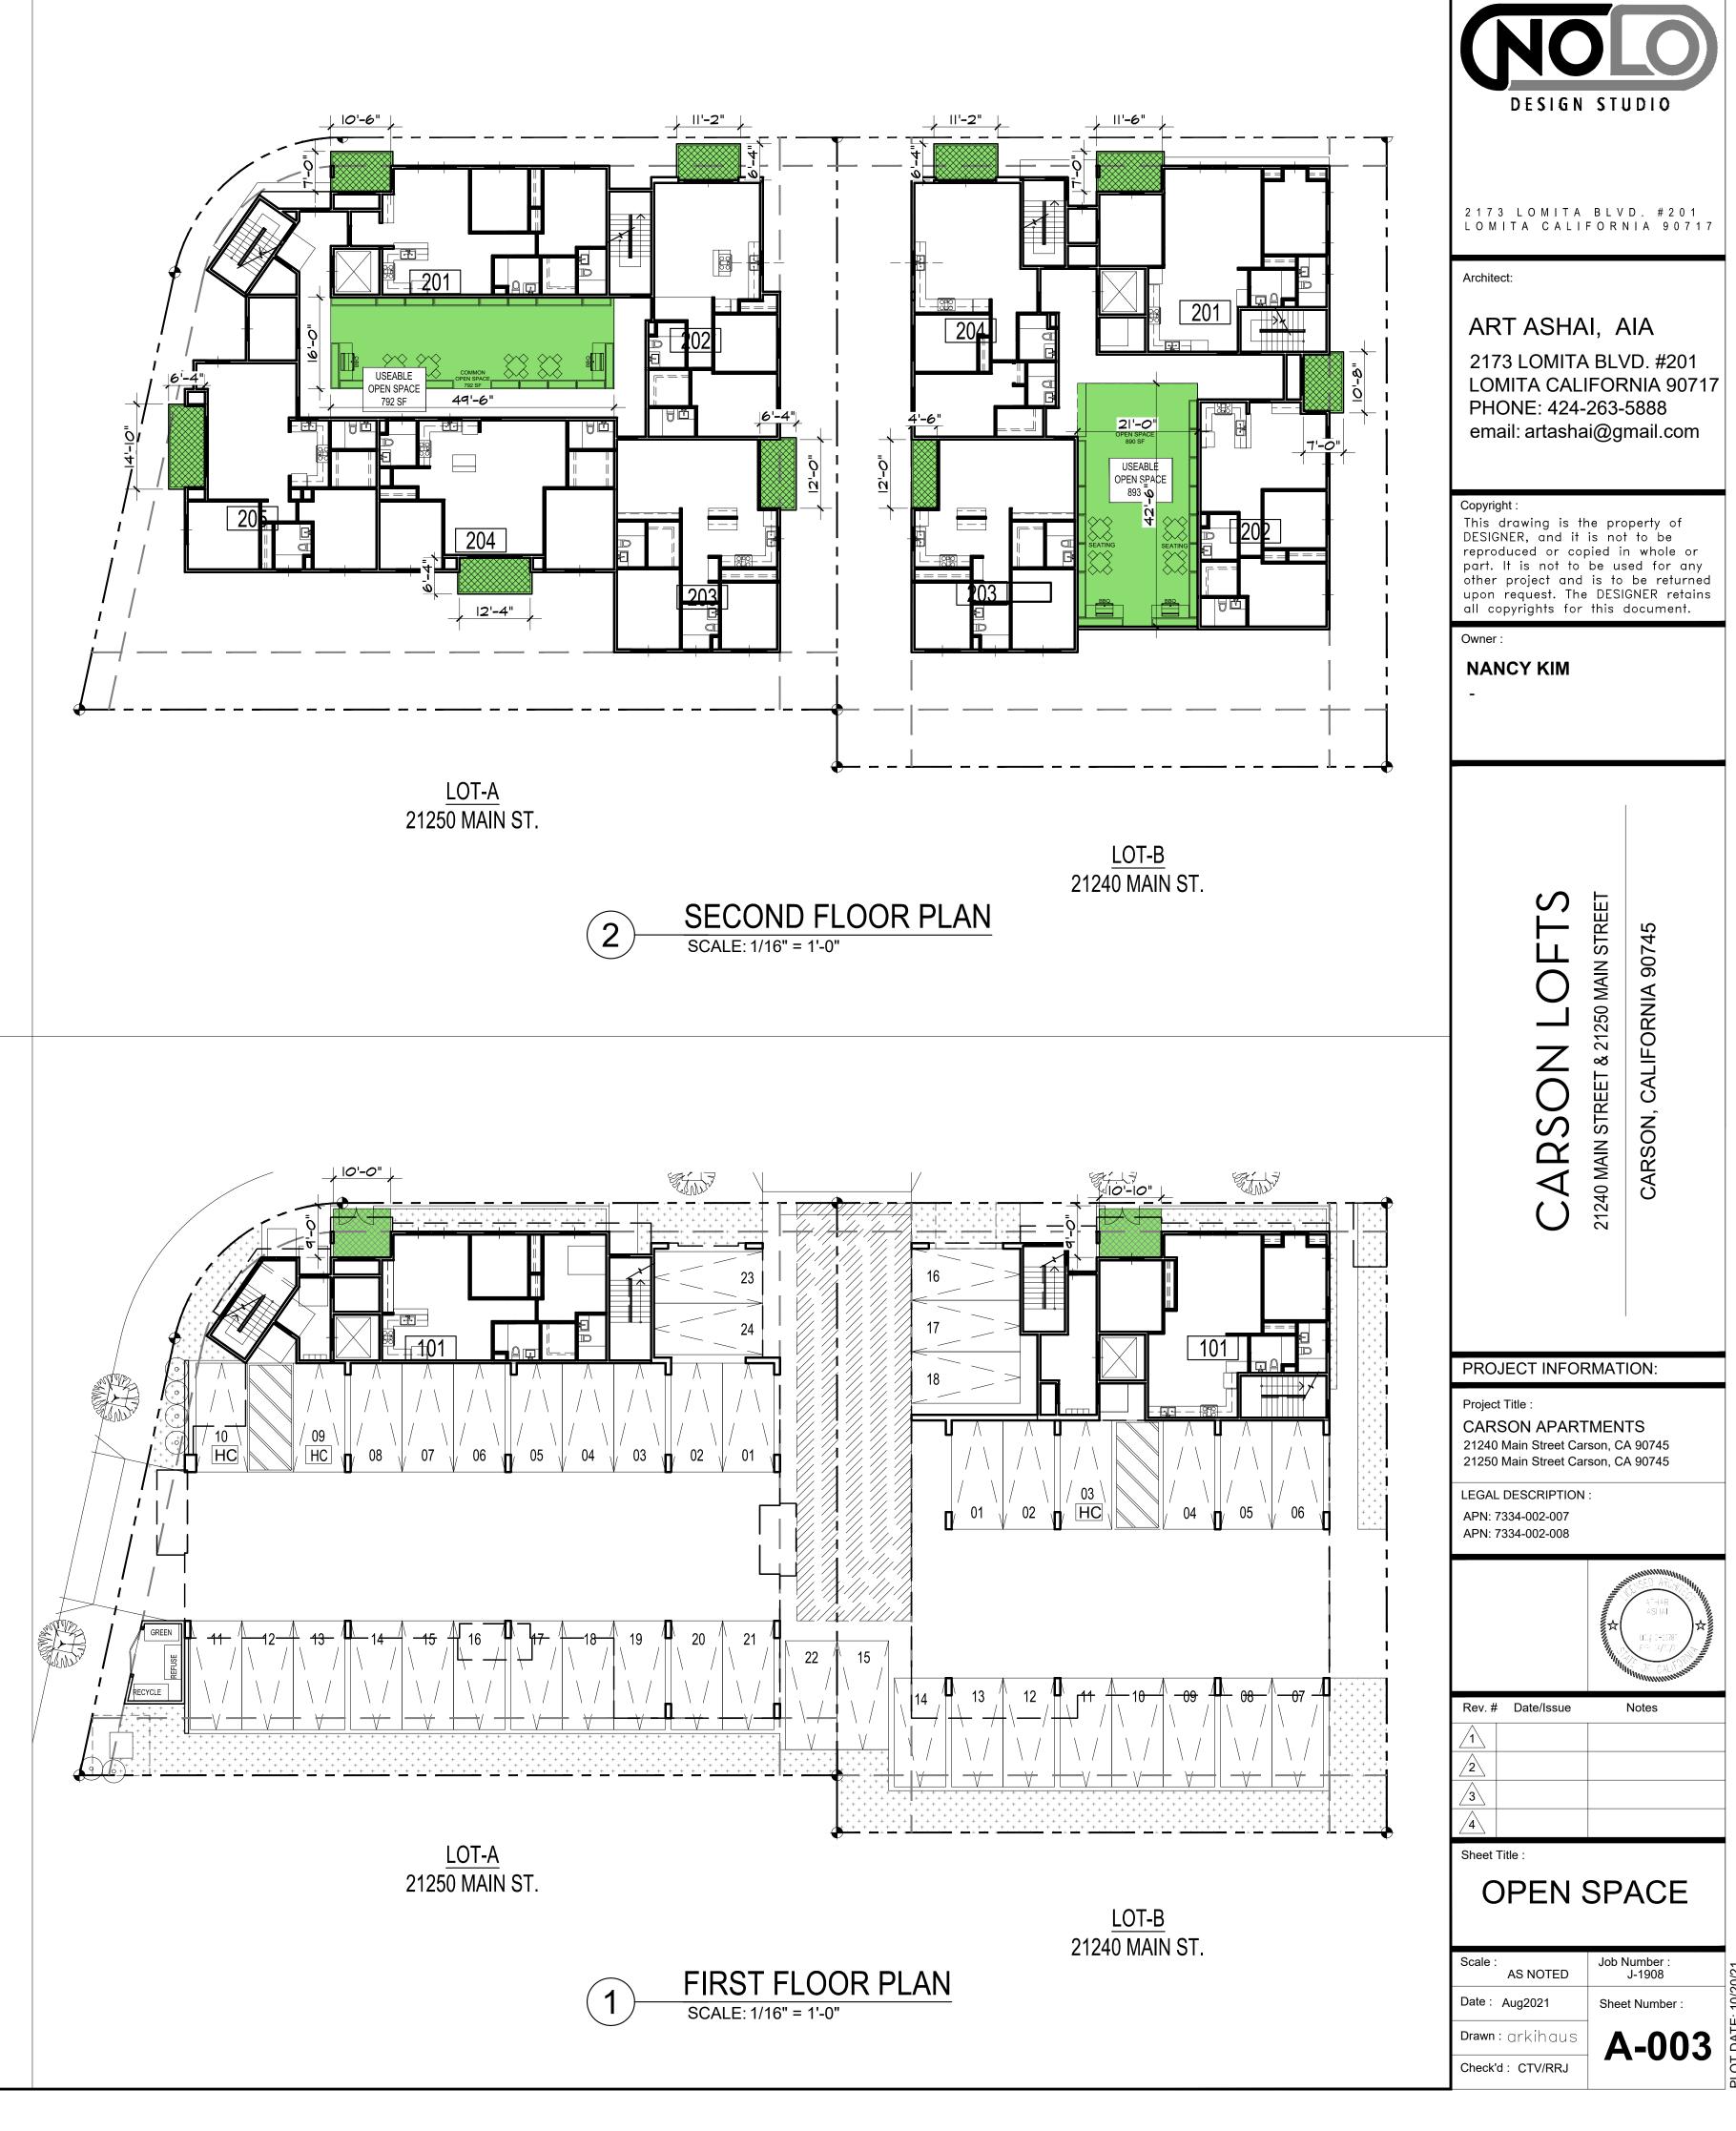

|                                        |                          | ABLE   | 893 S.F.   |  |
|                            |             |               |                    |                                        | TOTAL 2ND                |        | 2,358 S.F. |  |
| 3 <sup>RD</sup>            | PRI         | /ATE          | 391 S.F.           | 3 <sup>RD</sup>                        |                          | /ATE   | 275 S.F.   |  |
|                            |             |               |                    |                                        | TOTAL 3RD                | FLOOR: | 666 S.F.   |  |
| TOTAL OPEN SPACE PROVIDED: |             |               |                    |                                        |                          |        |            |  |







| 10<br>BIKE PARKING