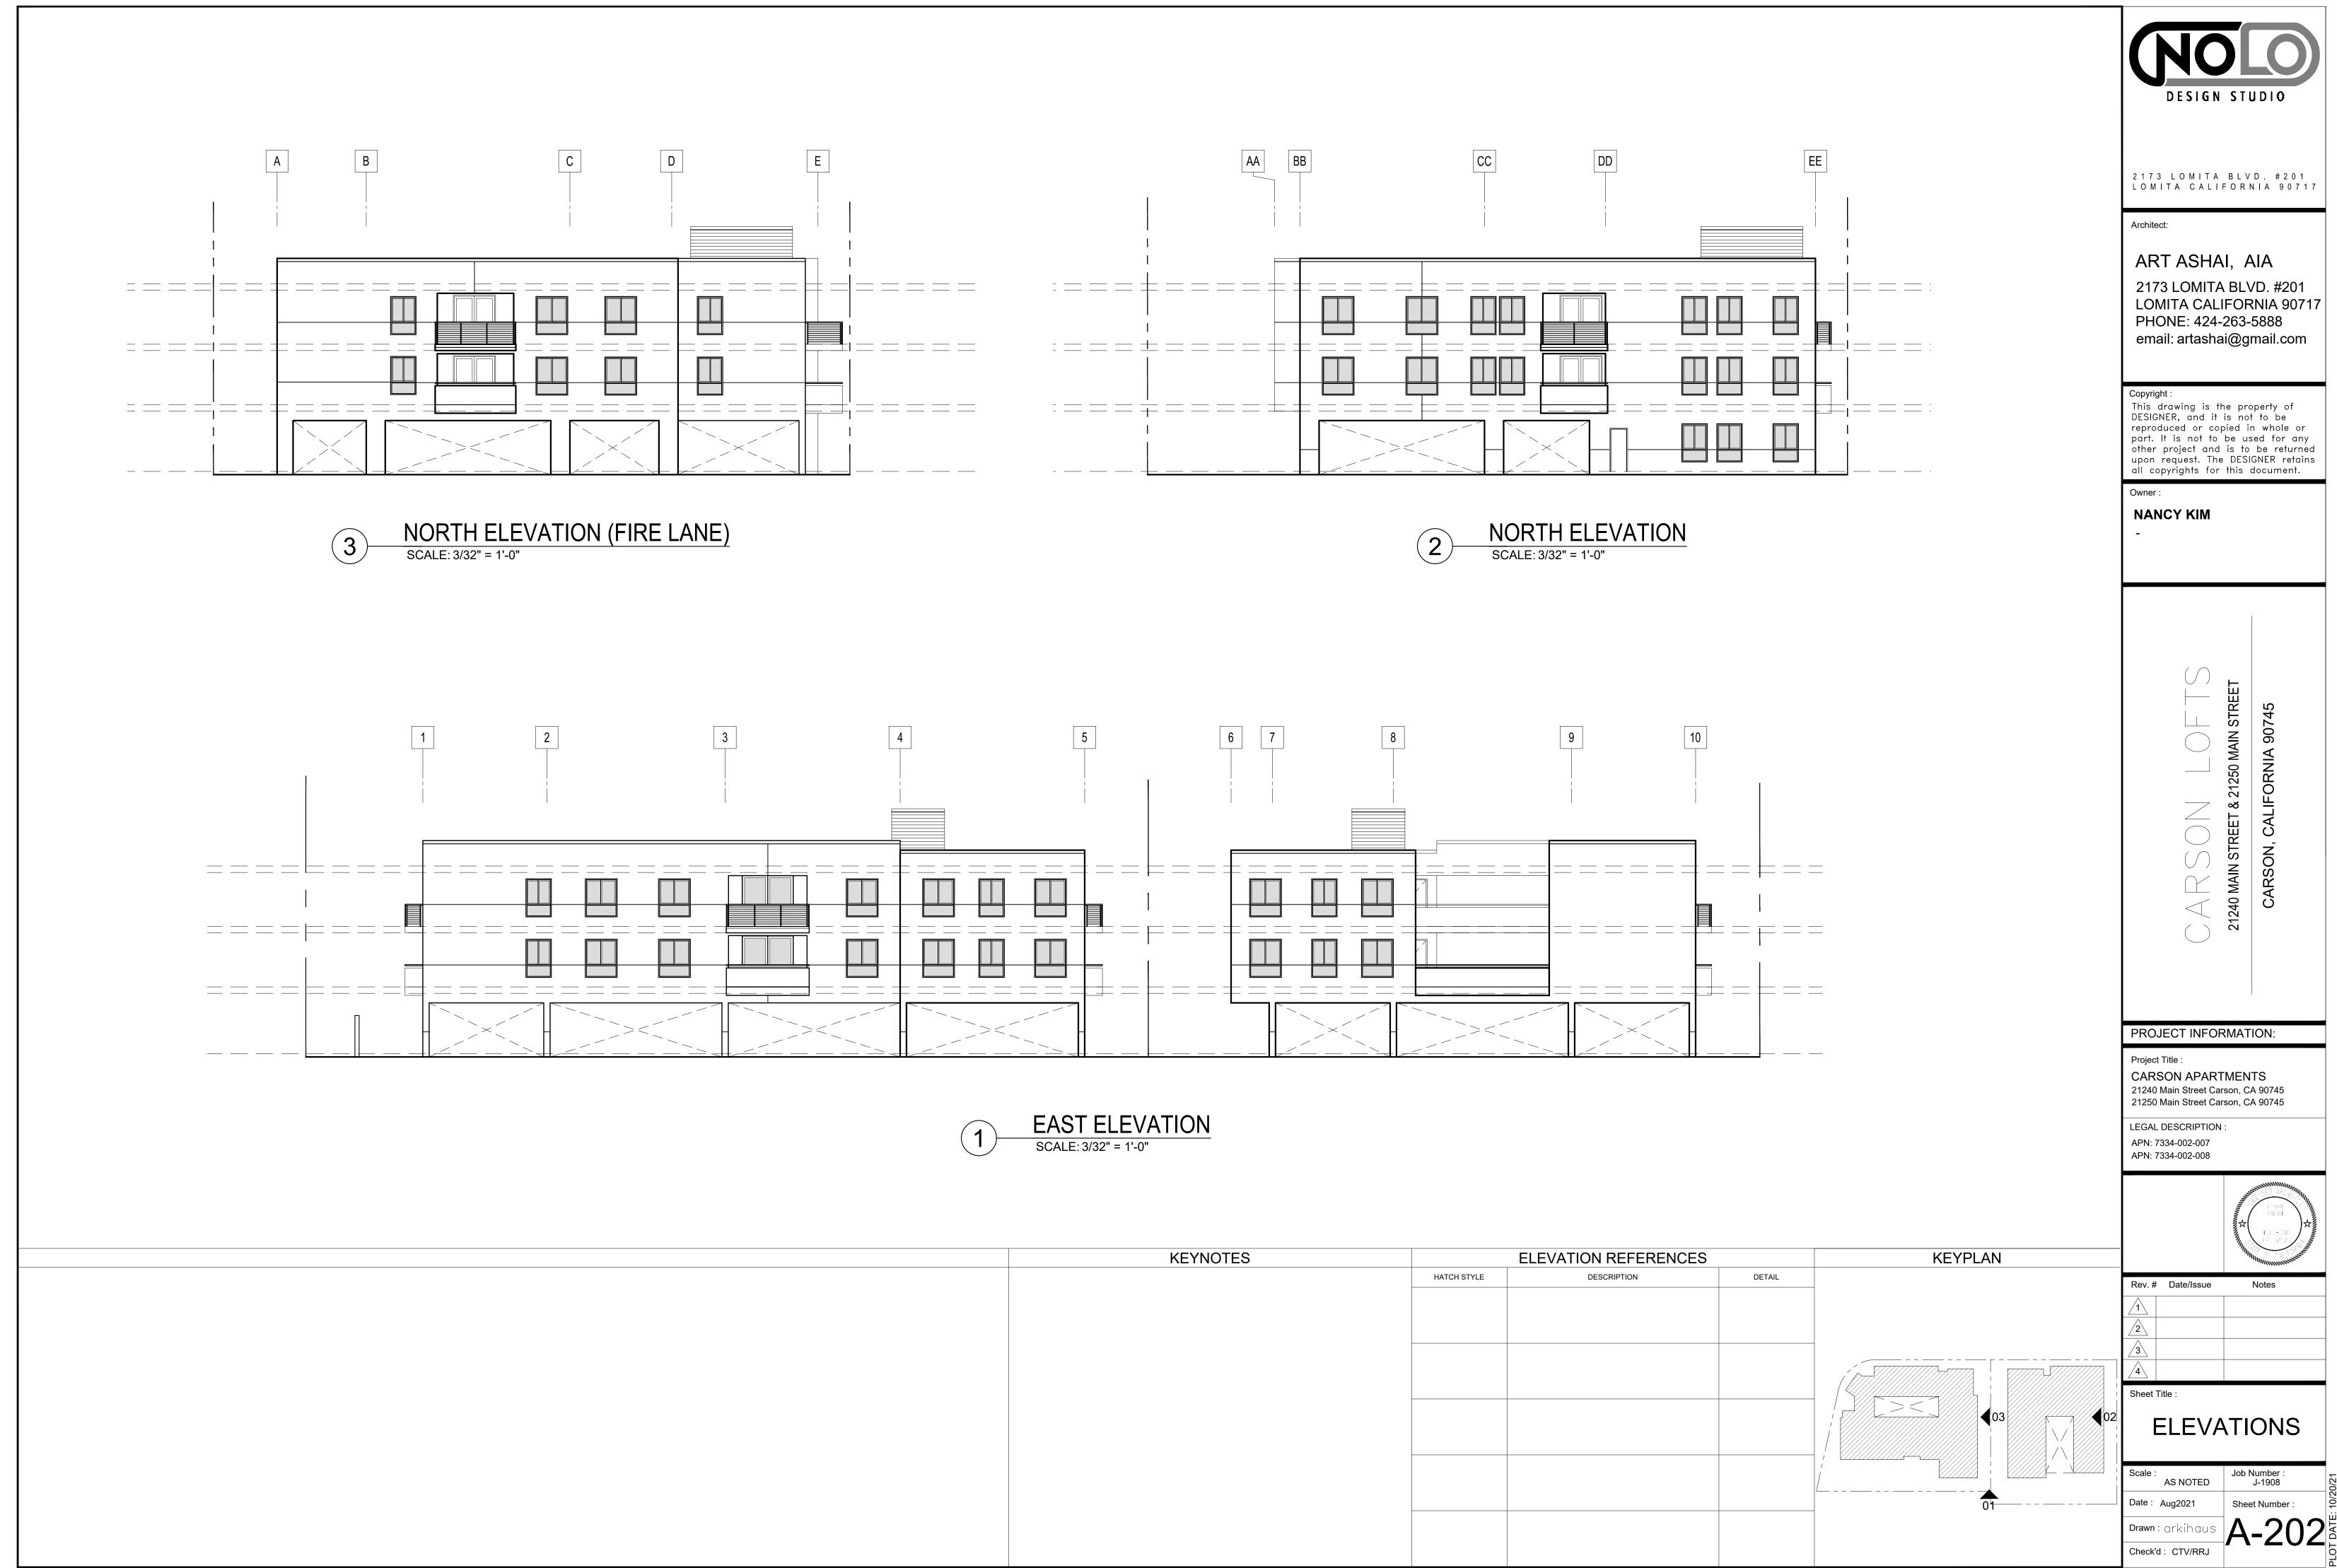

| Check'd : CTV/RRJ                                                                                                                                                                                                                                                                                                          | A-124                                                                                        |







| STYLE DESCRIPT |
|----------------|
|                |
|                |
|                |
|                |
|                |
|                |
|                |
|                |
|                |
|                |
|                |
|                |
|                |
|                |
|                |







BLOW-UP ELEVATION (21250 MAIN STREET)







| KEYNOTES | El          | <b>_EVATION RI</b> |
|----------|-------------|--------------------|
|          | HATCH STYLE | DESCRIP            |
|          |             |                    |
|          |             |                    |
|          |             |                    |
|          |             |                    |
|          |             |                    |
|          |             |                    |
|          |             |                    |
|          |             |                    |
|          |             |                    |
|          |             |                    |
|          |             |                    |
|          |             |                    |
|          |             |                    |
|          |             |