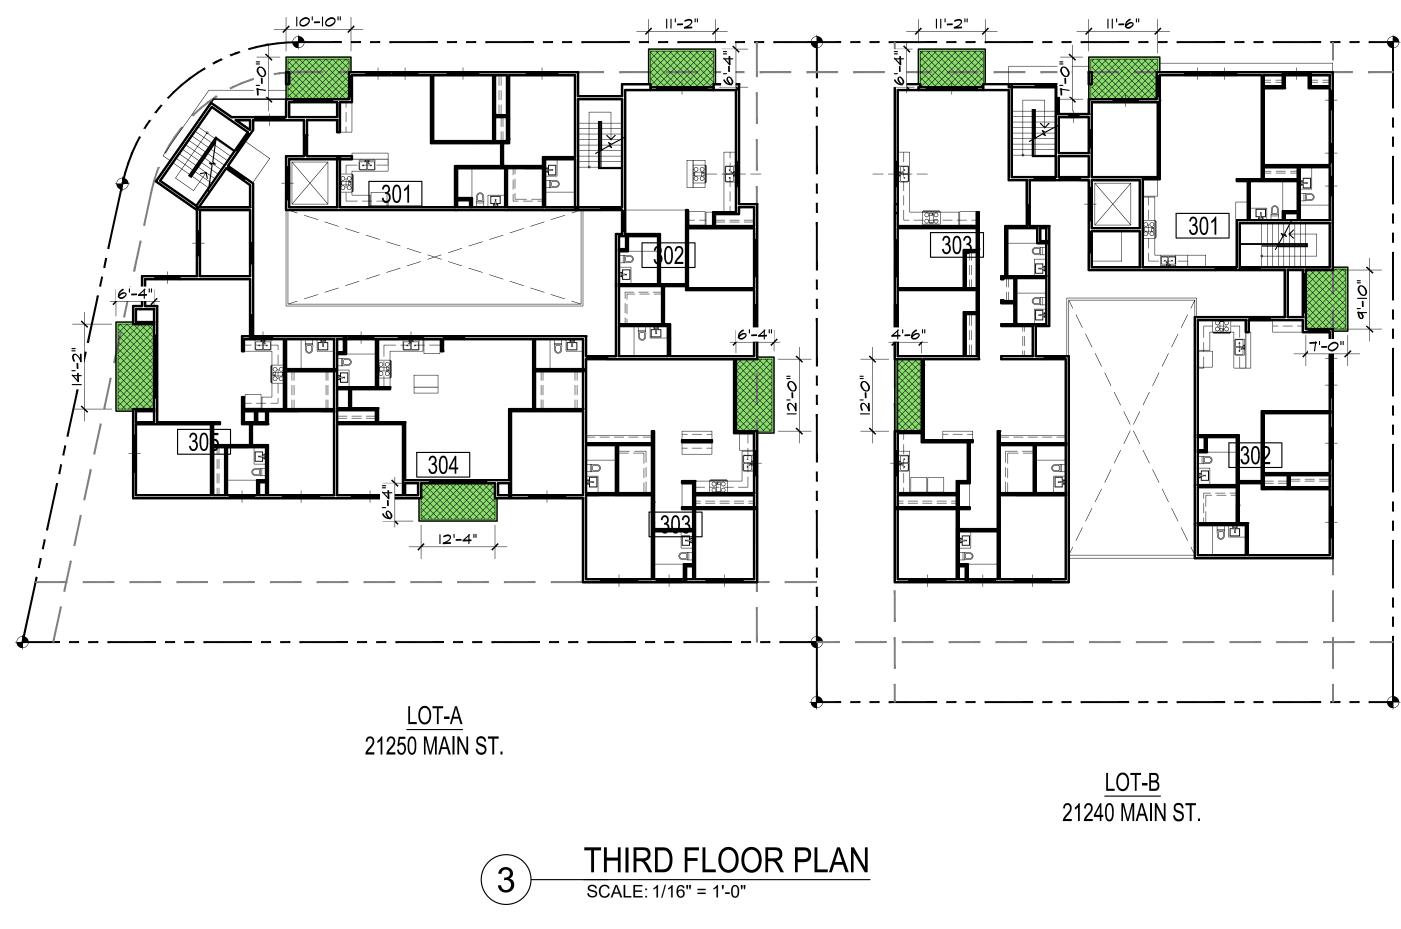

|                                        |                          | ABLE   | 893 S.F.   |  |
|                            |             |               |                    |                                        | TOTAL 2ND                |        | 2,358 S.F. |  |
| 3 <sup>RD</sup>            | PRI         | /ATE          | 391 S.F.           | 3 <sup>RD</sup>                        |                          | /ATE   | 275 S.F.   |  |
|                            |             |               |                    |                                        | TOTAL 3RD                | FLOOR: | 666 S.F.   |  |
| TOTAL OPEN SPACE PROVIDED: |             |               |                    |                                        |                          |        |            |  |







| 10<br>BIKE PARKING