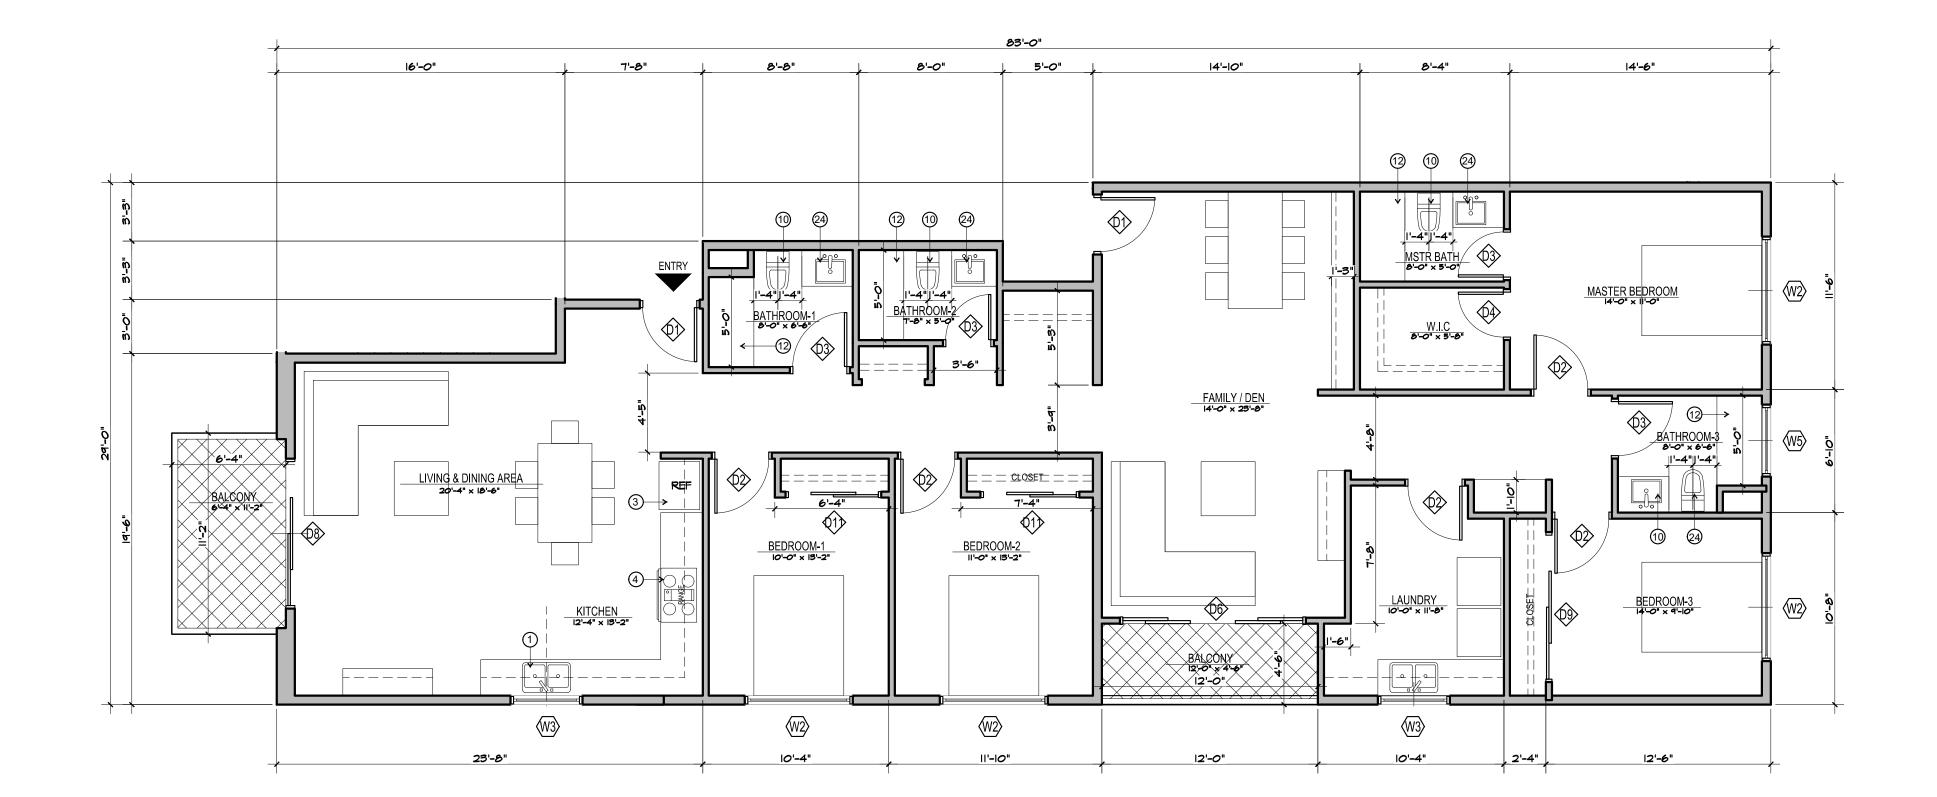

| Drawn: arkihaus                                               | <b>A-122</b>                                 |
|           | SCALE<br>3/16" = 1'-0"    | )                                                     |                                                                                                                                                                                                    | Check'd : CTV/RRJ                                             |                                              |





#### UNIT PLAN 204 - REFLECTED CEILING PLAN





#### UNIT PLAN 303 - REFLECTED CEILING PLAN



|                        |                        |                                                                                                                                                                                                                                                                                                                                                                                                                                                                                                                                 | VELLING UNITS<br>DMMON AN PUE<br>L TUB/SHOWEI<br>ALLS ARE PERI<br>DMPOSITE FLO<br>ITS SHALL HAY<br>ATER HEATER<br>CESSED LIGH<br>MENSIONS ARE<br>IT PL/<br>EMENT<br>PE A<br>PE B<br>PE C<br>1/2"<br>HS C<br>A<br>A<br>G ROOM<br>G<br>ROO