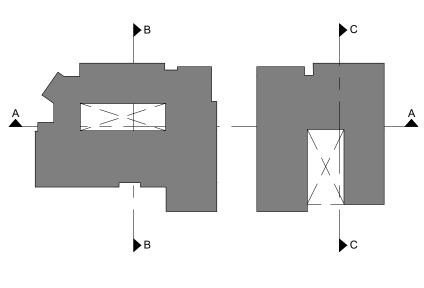

# CARSON LOFTS 21240-21250 SOUTH MAIN STREET, CARSON CA 90745

| OWNER:                                                                                                                                                                                                                                                                                                                                                                                                                                                                                                                                                                                                                                                                                                                                                                                                                                                                                                                                                                                                                                                                                                                                                                                                                                                                                                                                                                                                                                                                                                                                                                                                                                                                                                                                                                                                                                                                                                                                                                                                                                                                                                                                                                                                                                                                                                                                                                                                                                                                                                                                                                                                                                                                                                                                                     | ONSULTANTS<br>ARCHITECT:                                                                                                                                                                                                                                                                                                                                                                                                                                                                                                                                                                                                                                                                                                                                                                                                                                                                                                                                                                                                                                                                                                                                                                                                                                                                                                                                                                                                                                                                                                                                                                                                                                                                                                                                                                                                                                                                                                                    |                                                                                                                                                                                                                                                                                                                                                                                                                                                                                                                                                                                                                                                                                                                                                                                                                                                                                                                                                                                                                                                                                                                                                                                                                                                                                                                                                                                                                                                                                                                                                                                                                                                                                                                                                                                                                                                                                                                                                                                                                                                                                                                                                                                                                                                                                                                                                                                                                                                                                                              |           |              |
|------------------------------------------------------------------------------------------------------------------------------------------------------------------------------------------------------------------------------------------------------------------------------------------------------------------------------------------------------------------------------------------------------------------------------------------------------------------------------------------------------------------------------------------------------------------------------------------------------------------------------------------------------------------------------------------------------------------------------------------------------------------------------------------------------------------------------------------------------------------------------------------------------------------------------------------------------------------------------------------------------------------------------------------------------------------------------------------------------------------------------------------------------------------------------------------------------------------------------------------------------------------------------------------------------------------------------------------------------------------------------------------------------------------------------------------------------------------------------------------------------------------------------------------------------------------------------------------------------------------------------------------------------------------------------------------------------------------------------------------------------------------------------------------------------------------------------------------------------------------------------------------------------------------------------------------------------------------------------------------------------------------------------------------------------------------------------------------------------------------------------------------------------------------------------------------------------------------------------------------------------------------------------------------------------------------------------------------------------------------------------------------------------------------------------------------------------------------------------------------------------------------------------------------------------------------------------------------------------------------------------------------------------------------------------------------------------------------------------------------------------------|---------------------------------------------------------------------------------------------------------------------------------------------------------------------------------------------------------------------------------------------------------------------------------------------------------------------------------------------------------------------------------------------------------------------------------------------------------------------------------------------------------------------------------------------------------------------------------------------------------------------------------------------------------------------------------------------------------------------------------------------------------------------------------------------------------------------------------------------------------------------------------------------------------------------------------------------------------------------------------------------------------------------------------------------------------------------------------------------------------------------------------------------------------------------------------------------------------------------------------------------------------------------------------------------------------------------------------------------------------------------------------------------------------------------------------------------------------------------------------------------------------------------------------------------------------------------------------------------------------------------------------------------------------------------------------------------------------------------------------------------------------------------------------------------------------------------------------------------------------------------------------------------------------------------------------------------|--------------------------------------------------------------------------------------------------------------------------------------------------------------------------------------------------------------------------------------------------------------------------------------------------------------------------------------------------------------------------------------------------------------------------------------------------------------------------------------------------------------------------------------------------------------------------------------------------------------------------------------------------------------------------------------------------------------------------------------------------------------------------------------------------------------------------------------------------------------------------------------------------------------------------------------------------------------------------------------------------------------------------------------------------------------------------------------------------------------------------------------------------------------------------------------------------------------------------------------------------------------------------------------------------------------------------------------------------------------------------------------------------------------------------------------------------------------------------------------------------------------------------------------------------------------------------------------------------------------------------------------------------------------------------------------------------------------------------------------------------------------------------------------------------------------------------------------------------------------------------------------------------------------------------------------------------------------------------------------------------------------------------------------------------------------------------------------------------------------------------------------------------------------------------------------------------------------------------------------------------------------------------------------------------------------------------------------------------------------------------------------------------------------------------------------------------------------------------------------------------------------|-----------|--------------|
| NANCY KIM                                                                                                                                                                                                                                                                                                                                                                                                                                                                                                                                                                                                                                                                                                                                                                                                                                                                                                                                                                                                                                                                                                                                                                                                                                                                                                                                                                                                                                                                                                                                                                                                                                                                                                                                                                                                                                                                                                                                                                                                                                                                                                                                                                                                                                                                                                                                                                                                                                                                                                                                                                                                                                                                                                                                                  | NOLO DESIC<br>2173 LOMITA                                                                                                                                                                                                                                                                                                                                                                                                                                                                                                                                                                                                                                                                                                                                                                                                                                                                                                                                                                                                                                                                                                                                                                                                                                                                                                                                                                                                                                                                                                                                                                                                                                                                                                                                                                                                                                                                                                                   | SN STUDIO<br>BLVD. SUITE # 201 LOMITA, CA 90717                                                                                                                                                                                                                                                                                                                                                                                                                                                                                                                                                                                                                                                                                                                                                                                                                                                                                                                                                                                                                                                                                                                                                                                                                                                                                                                                                                                                                                                                                                                                                                                                                                                                                                                                                                                                                                                                                                                                                                                                                                                                                                                                                                                                                                                                                                                                                                                                                                                              | 1. ADDF   | RESS:        |
|                                                                                                                                                                                                                                                                                                                                                                                                                                                                                                                                                                                                                                                                                                                                                                                                                                                                                                                                                                                                                                                                                                                                                                                                                                                                                                                                                                                                                                                                                                                                                                                                                                                                                                                                                                                                                                                                                                                                                                                                                                                                                                                                                                                                                                                                                                                                                                                                                                                                                                                                                                                                                                                                                                                                                            | PHONE: (310)<br>E-MAIL: artast                                                                                                                                                                                                                                                                                                                                                                                                                                                                                                                                                                                                                                                                                                                                                                                                                                                                                                                                                                                                                                                                                                                                                                                                                                                                                                                                                                                                                                                                                                                                                                                                                                                                                                                                                                                                                                                                                                              | 464-8404<br>pai@gmail.com                                                                                                                                                                                                                                                                                                                                                                                                                                                                                                                                                                                                                                                                                                                                                                                                                                                                                                                                                                                                                                                                                                                                                                                                                                                                                                                                                                                                                                                                                                                                                                                                                                                                                                                                                                                                                                                                                                                                                                                                                                                                                                                                                                                                                                                                                                                                                                                                                                                                                    | 2. CROS   | SS STREET:   |
| OWNER REPRESENTATIVES:<br>-                                                                                                                                                                                                                                                                                                                                                                                                                                                                                                                                                                                                                                                                                                                                                                                                                                                                                                                                                                                                                                                                                                                                                                                                                                                                                                                                                                                                                                                                                                                                                                                                                                                                                                                                                                                                                                                                                                                                                                                                                                                                                                                                                                                                                                                                                                                                                                                                                                                                                                                                                                                                                                                                                                                                | STRUCTURAL EN<br>-                                                                                                                                                                                                                                                                                                                                                                                                                                                                                                                                                                                                                                                                                                                                                                                                                                                                                                                                                                                                                                                                                                                                                                                                                                                                                                                                                                                                                                                                                                                                                                                                                                                                                                                                                                                                                                                                                                                          | IGINEER:                                                                                                                                                                                                                                                                                                                                                                                                                                                                                                                                                                                                                                                                                                                                                                                                                                                                                                                                                                                                                                                                                                                                                                                                                                                                                                                                                                                                                                                                                                                                                                                                                                                                                                                                                                                                                                                                                                                                                                                                                                                                                                                                                                                                                                                                                                                                                                                                                                                                                                     |           | BLOCK & LC   |
| -                                                                                                                                                                                                                                                                                                                                                                                                                                                                                                                                                                                                                                                                                                                                                                                                                                                                                                                                                                                                                                                                                                                                                                                                                                                                                                                                                                                                                                                                                                                                                                                                                                                                                                                                                                                                                                                                                                                                                                                                                                                                                                                                                                                                                                                                                                                                                                                                                                                                                                                                                                                                                                                                                                                                                          | -                                                                                                                                                                                                                                                                                                                                                                                                                                                                                                                                                                                                                                                                                                                                                                                                                                                                                                                                                                                                                                                                                                                                                                                                                                                                                                                                                                                                                                                                                                                                                                                                                                                                                                                                                                                                                                                                                                                                           |                                                                                                                                                                                                                                                                                                                                                                                                                                                                                                                                                                                                                                                                                                                                                                                                                                                                                                                                                                                                                                                                                                                                                                                                                                                                                                                                                                                                                                                                                                                                                                                                                                                                                                                                                                                                                                                                                                                                                                                                                                                                                                                                                                                                                                                                                                                                                                                                                                                                                                              | 4. ZONII  | INC          |
| SURVEY:                                                                                                                                                                                                                                                                                                                                                                                                                                                                                                                                                                                                                                                                                                                                                                                                                                                                                                                                                                                                                                                                                                                                                                                                                                                                                                                                                                                                                                                                                                                                                                                                                                                                                                                                                                                                                                                                                                                                                                                                                                                                                                                                                                                                                                                                                                                                                                                                                                                                                                                                                                                                                                                                                                                                                    | MECHANICAL & F                                                                                                                                                                                                                                                                                                                                                                                                                                                                                                                                                                                                                                                                                                                                                                                                                                                                                                                                                                                                                                                                                                                                                                                                                                                                                                                                                                                                                                                                                                                                                                                                                                                                                                                                                                                                                                                                                                                              | PLUMBING ENGINEER:                                                                                                                                                                                                                                                                                                                                                                                                                                                                                                                                                                                                                                                                                                                                                                                                                                                                                                                                                                                                                                                                                                                                                                                                                                                                                                                                                                                                                                                                                                                                                                                                                                                                                                                                                                                                                                                                                                                                                                                                                                                                                                                                                                                                                                                                                                                                                                                                                                                                                           |           | JECT DESCRI  |
| BRUCE BORNEMANN<br>1814 W 247TH ST. LOMITA, CA 90717<br>PHONE: (310) 467-2333                                                                                                                                                                                                                                                                                                                                                                                                                                                                                                                                                                                                                                                                                                                                                                                                                                                                                                                                                                                                                                                                                                                                                                                                                                                                                                                                                                                                                                                                                                                                                                                                                                                                                                                                                                                                                                                                                                                                                                                                                                                                                                                                                                                                                                                                                                                                                                                                                                                                                                                                                                                                                                                                              | -                                                                                                                                                                                                                                                                                                                                                                                                                                                                                                                                                                                                                                                                                                                                                                                                                                                                                                                                                                                                                                                                                                                                                                                                                                                                                                                                                                                                                                                                                                                                                                                                                                                                                                                                                                                                                                                                                                                                           |                                                                                                                                                                                                                                                                                                                                                                                                                                                                                                                                                                                                                                                                                                                                                                                                                                                                                                                                                                                                                                                                                                                                                                                                                                                                                                                                                                                                                                                                                                                                                                                                                                                                                                                                                                                                                                                                                                                                                                                                                                                                                                                                                                                                                                                                                                                                                                                                                                                                                                              |           |              |
| GEOTECHNICAL CONSULTANT:                                                                                                                                                                                                                                                                                                                                                                                                                                                                                                                                                                                                                                                                                                                                                                                                                                                                                                                                                                                                                                                                                                                                                                                                                                                                                                                                                                                                                                                                                                                                                                                                                                                                                                                                                                                                                                                                                                                                                                                                                                                                                                                                                                                                                                                                                                                                                                                                                                                                                                                                                                                                                                                                                                                                   | ELECTRICAL ENG                                                                                                                                                                                                                                                                                                                                                                                                                                                                                                                                                                                                                                                                                                                                                                                                                                                                                                                                                                                                                                                                                                                                                                                                                                                                                                                                                                                                                                                                                                                                                                                                                                                                                                                                                                                                                                                                                                                              | GINEER:                                                                                                                                                                                                                                                                                                                                                                                                                                                                                                                                                                                                                                                                                                                                                                                                                                                                                                                                                                                                                                                                                                                                                                                                                                                                                                                                                                                                                                                                                                                                                                                                                                                                                                                                                                                                                                                                                                                                                                                                                                                                                                                                                                                                                                                                                                                                                                                                                                                                                                      | 6. CODE   | ES USED:     |
| -                                                                                                                                                                                                                                                                                                                                                                                                                                                                                                                                                                                                                                                                                                                                                                                                                                                                                                                                                                                                                                                                                                                                                                                                                                                                                                                                                                                                                                                                                                                                                                                                                                                                                                                                                                                                                                                                                                                                                                                                                                                                                                                                                                                                                                                                                                                                                                                                                                                                                                                                                                                                                                                                                                                                                          | -                                                                                                                                                                                                                                                                                                                                                                                                                                                                                                                                                                                                                                                                                                                                                                                                                                                                                                                                                                                                                                                                                                                                                                                                                                                                                                                                                                                                                                                                                                                                                                                                                                                                                                                                                                                                                                                                                                                                           |                                                                                                                                                                                                                                                                                                                                                                                                                                                                                                                                                                                                                                                                                                                                                                                                                                                                                                                                                                                                                                                                                                                                                                                                                                                                                                                                                                                                                                                                                                                                                                                                                                                                                                                                                                                                                                                                                                                                                                                                                                                                                                                                                                                                                                                                                                                                                                                                                                                                                                              |           | -0 0020.     |
| LANDSCAPE:                                                                                                                                                                                                                                                                                                                                                                                                                                                                                                                                                                                                                                                                                                                                                                                                                                                                                                                                                                                                                                                                                                                                                                                                                                                                                                                                                                                                                                                                                                                                                                                                                                                                                                                                                                                                                                                                                                                                                                                                                                                                                                                                                                                                                                                                                                                                                                                                                                                                                                                                                                                                                                                                                                                                                 | CIVIL ENGINEER:                                                                                                                                                                                                                                                                                                                                                                                                                                                                                                                                                                                                                                                                                                                                                                                                                                                                                                                                                                                                                                                                                                                                                                                                                                                                                                                                                                                                                                                                                                                                                                                                                                                                                                                                                                                                                                                                                                                             |                                                                                                                                                                                                                                                                                                                                                                                                                                                                                                                                                                                                                                                                                                                                                                                                                                                                                                                                                                                                                                                                                                                                                                                                                                                                                                                                                                                                                                                                                                                                                                                                                                                                                                                                                                                                                                                                                                                                                                                                                                                                                                                                                                                                                                                                                                                                                                                                                                                                                                              |           |              |
| -<br>-                                                                                                                                                                                                                                                                                                                                                                                                                                                                                                                                                                                                                                                                                                                                                                                                                                                                                                                                                                                                                                                                                                                                                                                                                                                                                                                                                                                                                                                                                                                                                                                                                                                                                                                                                                                                                                                                                                                                                                                                                                                                                                                                                                                                                                                                                                                                                                                                                                                                                                                                                                                                                                                                                                                                                     | -                                                                                                                                                                                                                                                                                                                                                                                                                                                                                                                                                                                                                                                                                                                                                                                                                                                                                                                                                                                                                                                                                                                                                                                                                                                                                                                                                                                                                                                                                                                                                                                                                                                                                                                                                                                                                                                                                                                                           |                                                                                                                                                                                                                                                                                                                                                                                                                                                                                                                                                                                                                                                                                                                                                                                                                                                                                                                                                                                                                                                                                                                                                                                                                                                                                                                                                                                                                                                                                                                                                                                                                                                                                                                                                                                                                                                                                                                                                                                                                                                                                                                                                                                                                                                                                                                                                                                                                                                                                                              |           |              |
| DEFERRED SUBMITTA                                                                                                                                                                                                                                                                                                                                                                                                                                                                                                                                                                                                                                                                                                                                                                                                                                                                                                                                                                                                                                                                                                                                                                                                                                                                                                                                                                                                                                                                                                                                                                                                                                                                                                                                                                                                                                                                                                                                                                                                                                                                                                                                                                                                                                                                                                                                                                                                                                                                                                                                                                                                                                                                                                                                          | ALS                                                                                                                                                                                                                                                                                                                                                                                                                                                                                                                                                                                                                                                                                                                                                                                                                                                                                                                                                                                                                                                                                                                                                                                                                                                                                                                                                                                                                                                                                                                                                                                                                                                                                                                                                                                                                                                                                                                                         | APPLICABLE CODES                                                                                                                                                                                                                                                                                                                                                                                                                                                                                                                                                                                                                                                                                                                                                                                                                                                                                                                                                                                                                                                                                                                                                                                                                                                                                                                                                                                                                                                                                                                                                                                                                                                                                                                                                                                                                                                                                                                                                                                                                                                                                                                                                                                                                                                                                                                                                                                                                                                                                             |           |              |
| 1 - AUTOMATIC FIRE SPRINKLER PLANS.                                                                                                                                                                                                                                                                                                                                                                                                                                                                                                                                                                                                                                                                                                                                                                                                                                                                                                                                                                                                                                                                                                                                                                                                                                                                                                                                                                                                                                                                                                                                                                                                                                                                                                                                                                                                                                                                                                                                                                                                                                                                                                                                                                                                                                                                                                                                                                                                                                                                                                                                                                                                                                                                                                                        |                                                                                                                                                                                                                                                                                                                                                                                                                                                                                                                                                                                                                                                                                                                                                                                                                                                                                                                                                                                                                                                                                                                                                                                                                                                                                                                                                                                                                                                                                                                                                                                                                                                                                                                                                                                                                                                                                                                                             | IFORNIA BUILDING CODE<br>2020 COUNTY OF LOS ANGELES BUILDING CODES                                                                                                                                                                                                                                                                                                                                                                                                                                                                                                                                                                                                                                                                                                                                                                                                                                                                                                                                                                                                                                                                                                                                                                                                                                                                                                                                                                                                                                                                                                                                                                                                                                                                                                                                                                                                                                                                                                                                                                                                                                                                                                                                                                                                                                                                                                                                                                                                                                           |           | TING SITE CC |
|                                                                                                                                                                                                                                                                                                                                                                                                                                                                                                                                                                                                                                                                                                                                                                                                                                                                                                                                                                                                                                                                                                                                                                                                                                                                                                                                                                                                                                                                                                                                                                                                                                                                                                                                                                                                                                                                                                                                                                                                                                                                                                                                                                                                                                                                                                                                                                                                                                                                                                                                                                                                                                                                                                                                                            |                                                                                                                                                                                                                                                                                                                                                                                                                                                                                                                                                                                                                                                                                                                                                                                                                                                                                                                                                                                                                                                                                                                                                                                                                                                                                                                                                                                                                                                                                                                                                                                                                                                                                                                                                                                                                                                                                                                                             | ALONG WITH ALL AMENDMENTS<br>IFORNIA PLUMBING CODE                                                                                                                                                                                                                                                                                                                                                                                                                                                                                                                                                                                                                                                                                                                                                                                                                                                                                                                                                                                                                                                                                                                                                                                                                                                                                                                                                                                                                                                                                                                                                                                                                                                                                                                                                                                                                                                                                                                                                                                                                                                                                                                                                                                                                                                                                                                                                                                                                                                           | 8. LOT A  | AREA         |
|                                                                                                                                                                                                                                                                                                                                                                                                                                                                                                                                                                                                                                                                                                                                                                                                                                                                                                                                                                                                                                                                                                                                                                                                                                                                                                                                                                                                                                                                                                                                                                                                                                                                                                                                                                                                                                                                                                                                                                                                                                                                                                                                                                                                                                                                                                                                                                                                                                                                                                                                                                                                                                                                                                                                                            | • 2019 CAL                                                                                                                                                                                                                                                                                                                                                                                                                                                                                                                                                                                                                                                                                                                                                                                                                                                                                                                                                                                                                                                                                                                                                                                                                                                                                                                                                                                                                                                                                                                                                                                                                                                                                                                                                                                                                                                                                                                                  | IFORNIA MECHANICAL CODE<br>IFORNIA ELECTRICAL CODE                                                                                                                                                                                                                                                                                                                                                                                                                                                                                                                                                                                                                                                                                                                                                                                                                                                                                                                                                                                                                                                                                                                                                                                                                                                                                                                                                                                                                                                                                                                                                                                                                                                                                                                                                                                                                                                                                                                                                                                                                                                                                                                                                                                                                                                                                                                                                                                                                                                           | 9. DENS   | SITY         |
|                                                                                                                                                                                                                                                                                                                                                                                                                                                                                                                                                                                                                                                                                                                                                                                                                                                                                                                                                                                                                                                                                                                                                                                                                                                                                                                                                                                                                                                                                                                                                                                                                                                                                                                                                                                                                                                                                                                                                                                                                                                                                                                                                                                                                                                                                                                                                                                                                                                                                                                                                                                                                                                                                                                                                            | • 2019 CAL                                                                                                                                                                                                                                                                                                                                                                                                                                                                                                                                                                                                                                                                                                                                                                                                                                                                                                                                                                                                                                                                                                                                                                                                                                                                                                                                                                                                                                                                                                                                                                                                                                                                                                                                                                                                                                                                                                                                  | IFORNIA FIRE CODE<br>IFORNIA ENERGY CODE - TITLE 24<br>IFORNIA GREEN BUILDING STANDARDS CODE                                                                                                                                                                                                                                                                                                                                                                                                                                                                                                                                                                                                                                                                                                                                                                                                                                                                                                                                                                                                                                                                                                                                                                                                                                                                                                                                                                                                                                                                                                                                                                                                                                                                                                                                                                                                                                                                                                                                                                                                                                                                                                                                                                                                                                                                                                                                                                                                                 |           |              |
|                                                                                                                                                                                                                                                                                                                                                                                                                                                                                                                                                                                                                                                                                                                                                                                                                                                                                                                                                                                                                                                                                                                                                                                                                                                                                                                                                                                                                                                                                                                                                                                                                                                                                                                                                                                                                                                                                                                                                                                                                                                                                                                                                                                                                                                                                                                                                                                                                                                                                                                                                                                                                                                                                                                                                            |                                                                                                                                                                                                                                                                                                                                                                                                                                                                                                                                                                                                                                                                                                                                                                                                                                                                                                                                                                                                                                                                                                                                                                                                                                                                                                                                                                                                                                                                                                                                                                                                                                                                                                                                                                                                                                                                                                                                             | INTY OF LOS ANGELES FIRE CODE                                                                                                                                                                                                                                                                                                                                                                                                                                                                                                                                                                                                                                                                                                                                                                                                                                                                                                                                                                                                                                                                                                                                                                                                                                                                                                                                                                                                                                                                                                                                                                                                                                                                                                                                                                                                                                                                                                                                                                                                                                                                                                                                                                                                                                                                                                                                                                                                                                                                                |           | UPANCY       |
|                                                                                                                                                                                                                                                                                                                                                                                                                                                                                                                                                                                                                                                                                                                                                                                                                                                                                                                                                                                                                                                                                                                                                                                                                                                                                                                                                                                                                                                                                                                                                                                                                                                                                                                                                                                                                                                                                                                                                                                                                                                                                                                                                                                                                                                                                                                                                                                                                                                                                                                                                                                                                                                                                                                                                            |                                                                                                                                                                                                                                                                                                                                                                                                                                                                                                                                                                                                                                                                                                                                                                                                                                                                                                                                                                                                                                                                                                                                                                                                                                                                                                                                                                                                                                                                                                                                                                                                                                                                                                                                                                                                                                                                                                                                             | SCOPE OF WORK                                                                                                                                                                                                                                                                                                                                                                                                                                                                                                                                                                                                                                                                                                                                                                                                                                                                                                                                                                                                                                                                                                                                                                                                                                                                                                                                                                                                                                                                                                                                                                                                                                                                                                                                                                                                                                                                                                                                                                                                                                                                                                                                                                                                                                                                                                                                                                                                                                                                                                |           | STRUCTION -  |
|                                                                                                                                                                                                                                                                                                                                                                                                                                                                                                                                                                                                                                                                                                                                                                                                                                                                                                                                                                                                                                                                                                                                                                                                                                                                                                                                                                                                                                                                                                                                                                                                                                                                                                                                                                                                                                                                                                                                                                                                                                                                                                                                                                                                                                                                                                                                                                                                                                                                                                                                                                                                                                                                                                                                                            |                                                                                                                                                                                                                                                                                                                                                                                                                                                                                                                                                                                                                                                                                                                                                                                                                                                                                                                                                                                                                                                                                                                                                                                                                                                                                                                                                                                                                                                                                                                                                                                                                                                                                                                                                                                                                                                                                                                                             | RY APARTMENT BUILDING WITH PARKING AT GRADE.<br>EE T-002 FOR PROJECT DATA ***                                                                                                                                                                                                                                                                                                                                                                                                                                                                                                                                                                                                                                                                                                                                                                                                                                                                                                                                                                                                                                                                                                                                                                                                                                                                                                                                                                                                                                                                                                                                                                                                                                                                                                                                                                                                                                                                                                                                                                                                                                                                                                                                                                                                                                                                                                                                                                                                                                |           | BACKS        |
|                                                                                                                                                                                                                                                                                                                                                                                                                                                                                                                                                                                                                                                                                                                                                                                                                                                                                                                                                                                                                                                                                                                                                                                                                                                                                                                                                                                                                                                                                                                                                                                                                                                                                                                                                                                                                                                                                                                                                                                                                                                                                                                                                                                                                                                                                                                                                                                                                                                                                                                                                                                                                                                                                                                                                            |                                                                                                                                                                                                                                                                                                                                                                                                                                                                                                                                                                                                                                                                                                                                                                                                                                                                                                                                                                                                                                                                                                                                                                                                                                                                                                                                                                                                                                                                                                                                                                                                                                                                                                                                                                                                                                                                                                                                             |                                                                                                                                                                                                                                                                                                                                                                                                                                                                                                                                                                                                                                                                                                                                                                                                                                                                                                                                                                                                                                                                                                                                                                                                                                                                                                                                                                                                                                                                                                                                                                                                                                                                                                                                                                                                                                                                                                                                                                                                                                                                                                                                                                                                                                                                                                                                                                                                                                                                                                              |           | DING AREA    |
|                                                                                                                                                                                                                                                                                                                                                                                                                                                                                                                                                                                                                                                                                                                                                                                                                                                                                                                                                                                                                                                                                                                                                                                                                                                                                                                                                                                                                                                                                                                                                                                                                                                                                                                                                                                                                                                                                                                                                                                                                                                                                                                                                                                                                                                                                                                                                                                                                                                                                                                                                                                                                                                                                                                                                            |                                                                                                                                                                                                                                                                                                                                                                                                                                                                                                                                                                                                                                                                                                                                                                                                                                                                                                                                                                                                                                                                                                                                                                                                                                                                                                                                                                                                                                                                                                                                                                                                                                                                                                                                                                                                                                                                                                                                             |                                                                                                                                                                                                                                                                                                                                                                                                                                                                                                                                                                                                                                                                                                                                                                                                                                                                                                                                                                                                                                                                                                                                                                                                                                                                                                                                                                                                                                                                                                                                                                                                                                                                                                                                                                                                                                                                                                                                                                                                                                                                                                                                                                                                                                                                                                                                                                                                                                                                                                              |           |              |
|                                                                                                                                                                                                                                                                                                                                                                                                                                                                                                                                                                                                                                                                                                                                                                                                                                                                                                                                                                                                                                                                                                                                                                                                                                                                                                                                                                                                                                                                                                                                                                                                                                                                                                                                                                                                                                                                                                                                                                                                                                                                                                                                                                                                                                                                                                                                                                                                                                                                                                                                                                                                                                                                                                                                                            |                                                                                                                                                                                                                                                                                                                                                                                                                                                                                                                                                                                                                                                                                                                                                                                                                                                                                                                                                                                                                                                                                                                                                                                                                                                                                                                                                                                                                                                                                                                                                                                                                                                                                                                                                                                                                                                                                                                                             | NOTE                                                                                                                                                                                                                                                                                                                                                                                                                                                                                                                                                                                                                                                                                                                                                                                                                                                                                                                                                                                                                                                                                                                                                                                                                                                                                                                                                                                                                                                                                                                                                                                                                                                                                                                                                                                                                                                                                                                                                                                                                                                                                                                                                                                                                                                                                                                                                                                                                                                                                                         | 15. LOT ( | COVERAGE     |
|                                                                                                                                                                                                                                                                                                                                                                                                                                                                                                                                                                                                                                                                                                                                                                                                                                                                                                                                                                                                                                                                                                                                                                                                                                                                                                                                                                                                                                                                                                                                                                                                                                                                                                                                                                                                                                                                                                                                                                                                                                                                                                                                                                                                                                                                                                                                                                                                                                                                                                                                                                                                                                                                                                                                                            |                                                                                                                                                                                                                                                                                                                                                                                                                                                                                                                                                                                                                                                                                                                                                                                                                                                                                                                                                                                                                                                                                                                                                                                                                                                                                                                                                                                                                                                                                                                                                                                                                                                                                                                                                                                                                                                                                                                                             | NOTE                                                                                                                                                                                                                                                                                                                                                                                                                                                                                                                                                                                                                                                                                                                                                                                                                                                                                                                                                                                                                                                                                                                                                                                                                                                                                                                                                                                                                                                                                                                                                                                                                                                                                                                                                                                                                                                                                                                                                                                                                                                                                                                                                                                                                                                                                                                                                                                                                                                                                                         | 16. VEHI  | ICLE PARKIN  |
|                                                                                                                                                                                                                                                                                                                                                                                                                                                                                                                                                                                                                                                                                                                                                                                                                                                                                                                                                                                                                                                                                                                                                                                                                                                                                                                                                                                                                                                                                                                                                                                                                                                                                                                                                                                                                                                                                                                                                                                                                                                                                                                                                                                                                                                                                                                                                                                                                                                                                                                                                                                                                                                                                                                                                            |                                                                                                                                                                                                                                                                                                                                                                                                                                                                                                                                                                                                                                                                                                                                                                                                                                                                                                                                                                                                                                                                                                                                                                                                                                                                                                                                                                                                                                                                                                                                                                                                                                                                                                                                                                                                                                                                                                                                             |                                                                                                                                                                                                                                                                                                                                                                                                                                                                                                                                                                                                                                                                                                                                                                                                                                                                                                                                                                                                                                                                                                                                                                                                                                                                                                                                                                                                                                                                                                                                                                                                                                                                                                                                                                                                                                                                                                                                                                                                                                                                                                                                                                                                                                                                                                                                                                                                                                                                                                              |           |              |
|                                                                                                                                                                                                                                                                                                                                                                                                                                                                                                                                                                                                                                                                                                                                                                                                                                                                                                                                                                                                                                                                                                                                                                                                                                                                                                                                                                                                                                                                                                                                                                                                                                                                                                                                                                                                                                                                                                                                                                                                                                                                                                                                                                                                                                                                                                                                                                                                                                                                                                                                                                                                                                                                                                                                                            |                                                                                                                                                                                                                                                                                                                                                                                                                                                                                                                                                                                                                                                                                                                                                                                                                                                                                                                                                                                                                                                                                                                                                                                                                                                                                                                                                                                                                                                                                                                                                                                                                                                                                                                                                                                                                                                                                                                                             |                                                                                                                                                                                                                                                                                                                                                                                                                                                                                                                                                                                                                                                                                                                                                                                                                                                                                                                                                                                                                                                                                                                                                                                                                                                                                                                                                                                                                                                                                                                                                                                                                                                                                                                                                                                                                                                                                                                                                                                                                                                                                                                                                                                                                                                                                                                                                                                                                                                                                                              | 17. CA GI | REEN REQ'T   |
| A/C AIR CONDITIONING<br>ABV. ABOVE<br>ADJ. ADJUSTABLE<br>A.F.F. ABOVE FINISH FLOOR<br>AL. ALUMINUM                                                                                                                                                                                                                                                                                                                                                                                                                                                                                                                                                                                                                                                                                                                                                                                                                                                                                                                                                                                                                                                                                                                                                                                                                                                                                                                                                                                                                                                                                                                                                                                                                                                                                                                                                                                                                                                                                                                                                                                                                                                                                                                                                                                                                                                                                                                                                                                                                                                                                                                                                                                                                                                         | ABBREVIATIONS<br>FIN. FINISH<br>FIX. FIXTURE<br>FL. FLUORESCENT<br>FLASH. FLASHING<br>FLR. FLOOR                                                                                                                                                                                                                                                                                                                                                                                                                                                                                                                                                                                                                                                                                                                                                                                                                                                                                                                                                                                                                                                                                                                                                                                                                                                                                                                                                                                                                                                                                                                                                                                                                                                                                                                                                                                                                                            | PL. PLATE / PROPERTY LINE<br>PLUMB. PLUMBING<br>PLYWD. PLYWOOD<br>PR. PAIR                                                                                                                                                                                                                                                                                                                                                                                                                                                                                                                                                                                                                                                                                                                                                                                                                                                                                                                                                                                                                                                                                                                                                                                                                                                                                                                                                                                                                                                                                                                                                                                                                                                                                                                                                                                                                                                                                                                                                                                                                                                                                                                                                                                                                                                                                                                                                                                                                                   | 17. CA G  | REEN REQ'T   |
| A/C AIR CONDITIONING<br>ABV. ABOVE<br>ADJ. ADJUSTABLE<br>A.F.F. ABOVE FINISH FLOOR<br>AL. ALUMINUM<br>ALT. ALTERNATE<br>ARCH. ARCHITECT / ARCHED<br>ASEM. ASSEMBLY                                                                                                                                                                                                                                                                                                                                                                                                                                                                                                                                                                                                                                                                                                                                                                                                                                                                                                                                                                                                                                                                                                                                                                                                                                                                                                                                                                                                                                                                                                                                                                                                                                                                                                                                                                                                                                                                                                                                                                                                                                                                                                                                                                                                                                                                                                                                                                                                                                                                                                                                                                                         | FIN. FINISH<br>FIX. FIXTURE<br>FL. FLUORESCENT<br>FLASH. FLASHING<br>FLR. FLOOR<br>FND. FOUNDATION<br>FT. FOOT / FEET<br>FTG. FOOTING                                                                                                                                                                                                                                                                                                                                                                                                                                                                                                                                                                                                                                                                                                                                                                                                                                                                                                                                                                                                                                                                                                                                                                                                                                                                                                                                                                                                                                                                                                                                                                                                                                                                                                                                                                                                       | PL. PLATE / PROPERTY LINE<br>PLUMB. PLUMBING<br>PLYWD. PLYWOOD<br>PR. PAIR<br>R. RISER<br>RAD. RADIUS<br>R.A.G. RETURN AIR GRILL                                                                                                                                                                                                                                                                                                                                                                                                                                                                                                                                                                                                                                                                                                                                                                                                                                                                                                                                                                                                                                                                                                                                                                                                                                                                                                                                                                                                                                                                                                                                                                                                                                                                                                                                                                                                                                                                                                                                                                                                                                                                                                                                                                                                                                                                                                                                                                             | 17. CA G  | REEN REQ'T   |
| A/C AIR CONDITIONING<br>ABV. ABOVE<br>ADJ. ADJUSTABLE<br>A.F.F. ABOVE FINISH FLOOR<br>AL. ALUMINUM<br>ALT. ALTERNATE<br>ARCH. ARCHITECT / ARCHED<br>ASEM. ASSEMBLY<br>AUTO. AUTOMATIC<br>BALC. BALCONY                                                                                                                                                                                                                                                                                                                                                                                                                                                                                                                                                                                                                                                                                                                                                                                                                                                                                                                                                                                                                                                                                                                                                                                                                                                                                                                                                                                                                                                                                                                                                                                                                                                                                                                                                                                                                                                                                                                                                                                                                                                                                                                                                                                                                                                                                                                                                                                                                                                                                                                                                     | FIN.FINISHFIX.FIXTUREFL.FLUORESCENTFLASH.FLASHINGFLR.FLOORFND.FOUNDATIONFT.FOOT / FEETFTG.FOOTINGFX.FIXEDG.F.I.GROUND FAULT INTERRUPTI                                                                                                                                                                                                                                                                                                                                                                                                                                                                                                                                                                                                                                                                                                                                                                                                                                                                                                                                                                                                                                                                                                                                                                                                                                                                                                                                                                                                                                                                                                                                                                                                                                                                                                                                                                                                      | PL. PLATE / PROPERTY LINE<br>PLUMB. PLUMBING<br>PLYWD. PLYWOOD<br>PR. PAIR<br>R. RISER<br>RAD. RADIUS<br>R.A.G. RETURN AIR GRILL<br>R.D. ROOF DRAIN<br>R.O. ROUGH OPENING<br>ER RAD. RADIUS                                                                                                                                                                                                                                                                                                                                                                                                                                                                                                                                                                                                                                                                                                                                                                                                                                                                                                                                                                                                                                                                                                                                                                                                                                                                                                                                                                                                                                                                                                                                                                                                                                                                                                                                                                                                                                                                                                                                                                                                                                                                                                                                                                                                                                                                                                                  | 17. CA G  | REEN REQ'T   |
| A/C AIR CONDITIONING<br>ABV. ABOVE<br>ADJ. ADJUSTABLE<br>A.F.F. ABOVE FINISH FLOOR<br>AL. ALUMINUM<br>ALT. ALTERNATE<br>ARCH. ARCHITECT / ARCHED<br>ASEM. ASSEMBLY<br>AUTO. AUTOMATIC<br>BALC. BALCONY<br>BD. BOARD<br>BDRM. BEDROOM<br>BLDG. BUILDING                                                                                                                                                                                                                                                                                                                                                                                                                                                                                                                                                                                                                                                                                                                                                                                                                                                                                                                                                                                                                                                                                                                                                                                                                                                                                                                                                                                                                                                                                                                                                                                                                                                                                                                                                                                                                                                                                                                                                                                                                                                                                                                                                                                                                                                                                                                                                                                                                                                                                                     | FIN.FINISHFIX.FIXTUREFL.FLUORESCENTFLASH.FLASHINGFLR.FLOORFND.FOUNDATIONFT.FOOT / FEETFTG.FOOTINGFX.FIXEDG.F.I.GROUND FAULT INTERRUPTIG.I.GALVANIZED IRONGA.GAUGE                                                                                                                                                                                                                                                                                                                                                                                                                                                                                                                                                                                                                                                                                                                                                                                                                                                                                                                                                                                                                                                                                                                                                                                                                                                                                                                                                                                                                                                                                                                                                                                                                                                                                                                                                                           | PL. PLATE / PROPERTY LINE<br>PLUMB. PLUMBING<br>PLYWD. PLYWOOD<br>PR. PAIR<br>R. RISER<br>RAD. RADIUS<br>R.A.G. RETURN AIR GRILL<br>R.D. ROOF DRAIN<br>R.O. ROUGH OPENING<br>ER RAD. RADIUS<br>RECPT. RECEPTACLE<br>REF. REFRIGERATOR / REFERENCE<br>REG. REGISTER                                                                                                                                                                                                                                                                                                                                                                                                                                                                                                                                                                                                                                                                                                                                                                                                                                                                                                                                                                                                                                                                                                                                                                                                                                                                                                                                                                                                                                                                                                                                                                                                                                                                                                                                                                                                                                                                                                                                                                                                                                                                                                                                                                                                                                           | 17. CA G  | REEN REQ'T   |
| A/C AIR CONDITIONING<br>ABV. ABOVE<br>ADJ. ADJUSTABLE<br>A.F.F. ABOVE FINISH FLOOR<br>AL. ALUMINUM<br>ALT. ALTERNATE<br>ARCH. ARCHITECT / ARCHED<br>ASEM. ASSEMBLY<br>AUTO. AUTOMATIC<br>BALC. BALCONY<br>BD. BOARD<br>BDRM. BEDROOM                                                                                                                                                                                                                                                                                                                                                                                                                                                                                                                                                                                                                                                                                                                                                                                                                                                                                                                                                                                                                                                                                                                                                                                                                                                                                                                                                                                                                                                                                                                                                                                                                                                                                                                                                                                                                                                                                                                                                                                                                                                                                                                                                                                                                                                                                                                                                                                                                                                                                                                       | FIN.       FINISH         FIX.       FIXTURE         FL.       FLUORESCENT         FLASH.       FLASHING         FLR.       FLOOR         FND.       FOUNDATION         FT.       FOOT / FEET         FTG.       FOOTING         FX.       FIXED         G.F.I.       GROUND FAULT INTERRUPTI         G.IB.       GLU-LAM BEAM         GAL.       GALVANIZED IRON         GL.       GLVANIZED         GL.       GLVANIZED         GL.       GLASS         GND.       GROUND         GR.       GRADE                                                                                                                                                                                                                                                                                                                                                                                                                                                                                                                                                                                                                                                                                                                                                                                                                                                                                                                                                                                                                                                                                                                                                                                                                                                                                                                                                                                                                                         | PL. PLATE / PROPERTY LINE<br>PLUMB. PLUMBING<br>PLYWD. PLYWOOD<br>PR. PAIR<br>R. RISER<br>RAD. RADIUS<br>R.A.G. RETURN AIR GRILL<br>R.D. ROOF DRAIN<br>R.O. ROUGH OPENING<br>ER RAD. RADIUS<br>RECPT. RECEPTACLE<br>REF. REFRIGERATOR / REFERENCE                                                                                                                                                                                                                                                                                                                                                                                                                                                                                                                                                                                                                                                                                                                                                                                                                                                                                                                                                                                                                                                                                                                                                                                                                                                                                                                                                                                                                                                                                                                                                                                                                                                                                                                                                                                                                                                                                                                                                                                                                                                                                                                                                                                                                                                            | 17. CA G  | REEN REQ'T   |
| A/C AIR CONDITIONING<br>ABV. ABOVE<br>ADJ. ADJUSTABLE<br>A.F.F. ABOVE FINISH FLOOR<br>AL. ALUMINUM<br>ALT. ALTERNATE<br>ARCH. ARCHITECT / ARCHED<br>ASEM. ASSEMBLY<br>AUTO. AUTOMATIC<br>BALC. BALCONY<br>BD. BOARD<br>BDRM. BEDROOM<br>BLDG. BUILDING<br>BLK. BLOCK<br>BLK. BLOCK<br>BLKG. BLOCKING<br>BM. BEAM<br>C CARPET<br>C.J. CONTROL JOINT<br>CAB. CABINET                                                                                                                                                                                                                                                                                                                                                                                                                                                                                                                                                                                                                                                                                                                                                                                                                                                                                                                                                                                                                                                                                                                                                                                                                                                                                                                                                                                                                                                                                                                                                                                                                                                                                                                                                                                                                                                                                                                                                                                                                                                                                                                                                                                                                                                                                                                                                                                         | FIN.FINISHFIX.FIXTUREFL.FLUORESCENTFLASH.FLASHINGFLR.FLOORFND.FOUNDATIONFT.FOOT / FEETFTG.FOOTINGFX.FIXEDG.F.I.GROUND FAULT INTERRUPTIG.I.B.GLU-LAM BEAMGA.GAUGEGALV.GALVANIZEDGL.GLASSGND.GROUNDGR.GADEGYP. BD.GYPSUM BOARDH.B.HOSE BIB                                                                                                                                                                                                                                                                                                                                                                                                                                                                                                                                                                                                                                                                                                                                                                                                                                                                                                                                                                                                                                                                                                                                                                                                                                                                                                                                                                                                                                                                                                                                                                                                                                                                                                    | PL. PLATE / PROPERTY LINE<br>PLUMB. PLUMBING<br>PLYWD. PLYWOOD<br>PR. PAIR<br>R. RISER<br>RAD. RADIUS<br>R.A.G. RETURN AIR GRILL<br>R.D. ROOF DRAIN<br>R.O. ROUGH OPENING<br>R.O. ROUGH OPENING<br>RECPT. RECEPTACLE<br>REF. REFRIGERATOR / REFERENCE<br>REG. REGISTER<br>REINF. REINFORCEMENT<br>REQ. REQUIRED<br>REV. REVERSE<br>RM. ROOM<br>S.A. SMOKE ALARM<br>S.C. SOLID CORE                                                                                                                                                                                                                                                                                                                                                                                                                                                                                                                                                                                                                                                                                                                                                                                                                                                                                                                                                                                                                                                                                                                                                                                                                                                                                                                                                                                                                                                                                                                                                                                                                                                                                                                                                                                                                                                                                                                                                                                                                                                                                                                           | 17. CA G  | REEN REQ'T   |
| A/C AIR CONDITIONING<br>ABV. ABOVE<br>ADJ. ADJUSTABLE<br>A.F.F. ABOVE FINISH FLOOR<br>AL. ALUMINUM<br>ALT. ALTERNATE<br>ARCH. ARCHITECT / ARCHED<br>ASEM. ASSEMBLY<br>AUTO. AUTOMATIC<br>BALC. BALCONY<br>BD. BOARD<br>BDRM. BEDROOM<br>BLDG. BUILDING<br>BLK. BLOCK<br>BLK. BLOCK<br>BLKG. BLOCKING<br>BM. BEAM<br>C CARPET<br>C.J. CONTROL JOINT<br>CAB. CABINET<br>C.B.C. CALIFORNIA BUILDING CODE<br>C.E.C. CALIFORNIA BUILDING CODE<br>C.E.C. CALIFORNIA ELECTRICAL CODE<br>CEM. CEMENT                                                                                                                                                                                                                                                                                                                                                                                                                                                                                                                                                                                                                                                                                                                                                                                                                                                                                                                                                                                                                                                                                                                                                                                                                                                                                                                                                                                                                                                                                                                                                                                                                                                                                                                                                                                                                                                                                                                                                                                                                                                                                                                                                                                                                                                               | FIN.       FINISH         FIX.       FIXTURE         FL.       FLUORESCENT         FLASH.       FLASHING         FLR.       FLOOR         FND.       FOUNDATION         FT.       FOOT / FEET         FTG.       FOOTING         FX.       FIXED         G.F.I.       GROUND FAULT INTERRUPTI         G.I.       GALVANIZED IRON         GA.       GAUGE         GALV.       GALVANIZED         GL.       GLASS         GND.       GROUND         GR.       GRADE         GYP. BD.       GYPSUM BOARD         H.B.       HOSE BIB         H.C.       HOLLOW CORE         HDR.       HEADER         HGT.       HEIGHT                                                                                                                                                                                                                                                                                                                                                                                                                                                                                                                                                                                                                                                                                                                                                                                                                                                                                                                                                                                                                                                                                                                                                                                                                                                                                                                        | PL. PLATE / PROPERTY LINE<br>PLUMB. PLUMBING<br>PLYWD. PLYWOOD<br>PR. PAIR<br>R. RISER<br>RAD. RADIUS<br>R.A.G. RETURN AIR GRILL<br>R.D. ROOF DRAIN<br>R.O. ROUGH OPENING<br>RAD. RADIUS<br>RECPT. RECEPTACLE<br>REF. REFRIGERATOR / REFERENCE<br>REG. REGISTER<br>REINF. REINFORCEMENT<br>REQ. REQUIRED<br>REV. REVERSE<br>RM. ROOM<br>S.A. SMOKE ALARM<br>S.C. SOLID CORE<br>S.H. SINGLE HUNG<br>SECT. SECTION<br>SH. SHELF                                                                                                                                                                                                                                                                                                                                                                                                                                                                                                                                                                                                                                                                                                                                                                                                                                                                                                                                                                                                                                                                                                                                                                                                                                                                                                                                                                                                                                                                                                                                                                                                                                                                                                                                                                                                                                                                                                                                                                                                                                                                                | 17. CA G  | REEN REQ'T   |
| A/CAIR CONDITIONINGABV.ABOVEADJ.ADJUSTABLEA.F.F.ABOVE FINISH FLOORAL.ALUMINUMALT.ALTERNATEARCH.ARCHITECT / ARCHEDASEM.ASSEMBLYAUTO.AUTOMATICBALC.BALCONYBD.BOARDBDRM.BEDROOMBLGG.BUILDINGBLK.BLOCKBLKG.BLOCKINGBM.BEAMCCARPETC.J.CONTROL JOINTCAB.CABINETC.B.C.CALIFORNIA BUILDING CODEC.E.C.CALIFORNIA BUILDING CODEC.E.C.CALIFORNIA BUILDING CODEC.E.C.CALIFORNIA FIRE CODECHM.CERENTCER.CERAMICC.F.C.CALIFORNIA FIRE CODECHG.CHANGE                                                                                                                                                                                                                                                                                                                                                                                                                                                                                                                                                                                                                                                                                                                                                                                                                                                                                                                                                                                                                                                                                                                                                                                                                                                                                                                                                                                                                                                                                                                                                                                                                                                                                                                                                                                                                                                                                                                                                                                                                                                                                                                                                                                                                                                                                                                     | FIN.FINISHFIX.FIXTUREFL.FLUORESCENTFLASH.FLASHINGFLR.FLOORFND.FOUNDATIONFT.FOOT / FEETFTG.FOUND FAULT INTERRUPTIG.F.I.GROUND FAULT INTERRUPTIG.I.GALVANIZED IRONG.L.B.GLU-LAM BEAMGA.GAUGEGALV.GALVANIZEDGL.GLASSGND.GROUNDGR.GRADEGYP. BD.GYPSUM BOARDH.B.HOSE BIBH.C.HOLLOW COREHDR.HEADERHGT.HIGHHOR.HORIZONTALHR.HOUR                                                                                                                                                                                                                                                                                                                                                                                                                                                                                                                                                                                                                                                                                                                                                                                                                                                                                                                                                                                                                                                                                                                                                                                                                                                                                                                                                                                                                                                                                                                                                                                                                   | PL. PLATE / PROPERTY LINE<br>PLUMB. PLUMBING<br>PLYWD. PLYWOOD<br>PR. PAIR<br>R. RISER<br>RAD. RADIUS<br>R.A.G. RETURN AIR GRILL<br>R.D. ROOF DRAIN<br>R.O. ROUGH OPENING<br>R.O. ROUGH OPENING<br>RECPT. RECEPTACLE<br>REF. REFRIGERATOR / REFERENCE<br>REG. REGISTER<br>REINF. REINFORCEMENT<br>REQ. REQUIRED<br>REV. REVERSE<br>RM. ROOM<br>S.A. SMOKE ALARM<br>S.C. SOLID CORE<br>S.H. SINGLE HUNG<br>SECT. SECTION<br>SH. SHELF<br>SHT. SHEET<br>SHTG. SHEATHING<br>SHWR. SHOWER                                                                                                                                                                                                                                                                                                                                                                                                                                                                                                                                                                                                                                                                                                                                                                                                                                                                                                                                                                                                                                                                                                                                                                                                                                                                                                                                                                                                                                                                                                                                                                                                                                                                                                                                                                                                                                                                                                                                                                                                                        | 17. CA G  | REEN REQ'T   |
| A/C AIR CONDITIONING<br>ABV. ABOVE<br>ADJ. ADJUSTABLE<br>A.F.F. ABOVE FINISH FLOOR<br>AL. ALUMINUM<br>ALT. ALTERNATE<br>ARCH. ARCHITECT / ARCHED<br>ASEM. ASSEMBLY<br>AUTO. AUTOMATIC<br>BALC. BALCONY<br>BD. BOARD<br>BDRM. BEDROOM<br>BLDG. BUILDING<br>BLK. BLOCK<br>BLKG. BLOCKING<br>BM. BEAM<br>C CARPET<br>C.J. CONTROL JOINT<br>CAB. CABINET<br>C.B.C. CALIFORNIA BUILDING CODE<br>C.E.C. CALIFORNIA FIRE CODE                                                                                                                                                                                                                                                                                                                                                                                                                                                                                                                                                                                                                                                                                                                                                                                                                                                                                                                                                                                                                                                                                                                                                                                                                                                                                                                                                                                                                                                                                                                                                                                                                                                                                                                                                                                                                                                                                                                                                                                                                                                                                                                                                                                         | FIN.FINISHFIX.FIXTUREFL.FLUORESCENTFLASH.FLASHINGFLR.FLOORFND.FOUNDATIONFT.FOOT / FEETFTG.FOOTINGFX.FIXEDG.F.I.GROUND FAULT INTERRUPTIG.I.GALVANIZED IRONG.L.B.GLU-LAM BEAMGA.GAUGEGALV.GALVANIZEDGL.GLASSGND.GROUNDGR.GRADEGYP. BD.GYPSUM BOARDH.B.HOSE BIBH.C.HOLLOW COREHDR.HEADERHGT.HEIGHTHI.HIGHHOR.HORIZONTAL                                                                                                                                                                                                                                                                                                                                                                                                                                                                                                                                                                                                                                                                                                                                                                                                                                                                                                                                                                                                                                                                                                                                                                                                                                                                                                                                                                                                                                                                                                                                                                                                                        | PL. PLATE / PROPERTY LINE<br>PLUMB. PLUMBING<br>PLYWD. PLYWOOD<br>PR. PAIR<br>R. RISER<br>RAD. RADIUS<br>R.A.G. RETURN AIR GRILL<br>R.D. ROOF DRAIN<br>R.O. ROUGH OPENING<br>R.O. ROUGH OPENING<br>RECPT. RECEPTACLE<br>REF. REFRIGERATOR / REFERENCE<br>REG. REGISTER<br>REINF. REINFORCEMENT<br>REO. REQUIRED<br>REV. REVERSE<br>RM. ROOM<br>S.A. SMOKE ALARM<br>S.C. SOLID CORE<br>S.H. SINGLE HUNG<br>SECT. SECTION<br>SH. SHELF<br>SHT. SHELF<br>SHT. SHELT<br>SHWR. SHOWER                                                                                                                                                                                                                                                                                                                                                                                                                                                                                                                                                                                                                                                                                                                                                                                                                                                                                                                                                                                                                                                                                                                                                                                                                                                                                                                                                                                                                                                                                                                                                                                                                                                                                                                                                                                                                                                                                                                                                                                                                             | 17. CA G  | REEN REQ'T   |
| A/C       AIR CONDITIONING         ABV.       ABOVE         ADJ.       ADJUSTABLE         A.F.F.       ABOVE FINISH FLOOR         AL.       ALUMINUM         ALT.       ALTERNATE         ARCH.       ARCHITECT / ARCHED         ASEM.       ASSEMBLY         AUTO.       AUTOMATIC         BALC.       BALCONY         BD.       BOARD         BDRM.       BEDROOM         BLG.       BUILDING         BLK.       BLOCK         BLKG.       BLOCK         BLKG.       BLOCK         BLK.       BLOCK         BLK.       BLOCK         BLSC.       CONTROL JOINT         CAB.       CABINET         C.J.       CONTROL JOINT         CAB.       CALIFORNIA BUILDING CODE         C.E.C.       CALIFORNIA BULCING CODE         C.E.C.       CALIFORNIA FIRE CODE         C.F.C.       CALIFORNIA FIRE CODE         C.H.       CENTER LINE         CL.       CENTER LINE         CL.       CENTER LINE         CL.R.       CLEAR         C.M.C.       CALIFORNIA PLUMBING CODE         C.N.C.                                                                                                                                                                                                                                                                                                                                                                                                                                                                                                                                                                                                                                                                                                                                                                                                                                                                                                                                                                                                                                                                                                                                                                                                                                                                                                                                                                                                                                                                                                                                                                                                                                                                                                                                                                | FIN.FINISHFIX.FIXTUREFL.FLUORESCENTFLASH.FLASHINGFLR.FLOORFND.FOUNDATIONFT.FOOT / FEETFTG.FOOTINGFX.FIXEDG.F.I.GROUND FAULT INTERRUPTIG.I.GALVANIZED IRONG.L.B.GLU-LAM BEAMGA.GAUGEGALV.GALVANIZEDGL.GLASSGND.GROUNDGR.GRADEGYP. BD.GYPSUM BOARDH.B.HOSE BIBH.C.HOLLOW COREHDR.HEADERHGT.HEIGHTHI.HIGHHOR.HORIZONTALHR.HOURHVACHEATING VENTILATION AND /<br>CONDITIONING                                                                                                                                                                                                                                                                                                                                                                                                                                                                                                                                                                                                                                                                                                                                                                                                                                                                                                                                                                                                                                                                                                                                                                                                                                                                                                                                                                                                                                                                                                                                                                    | PL. PLATE / PROPERTY LINE<br>PLUMB. PLUMBING<br>PLYWD. PLYWOOD<br>PR. PAIR<br>R. RISER<br>RAD. RADIUS<br>R.A.G. RETURN AIR GRILL<br>R.D. ROOF DRAIN<br>R.O. ROUGH OPENING<br>R.O. ROUGH OPENING<br>RECPT. RECEPTACLE<br>REF. REFRIGERATOR / REFERENCE<br>REG. REGISTER<br>REINF. REINFORCEMENT<br>REQ. REQUIRED<br>REV. REVERSE<br>RM. ROOM<br>S.A. SMOKE ALARM<br>S.C. SOLID CORE<br>S.H. SINGLE HUNG<br>SECT. SECTION<br>SH, SHELF<br>SHT. SHEET<br>SHTG. SHEATHING<br>SHWR. SHOWER<br>NIR<br>SIMILAR<br>SL. SLIDER<br>SPEC. SPECIFICATION<br>SQ. SQUARE<br>STD. STANDARD<br>STL. STEEL<br>STOR. STORAGE                                                                                                                                                                                                                                                                                                                                                                                                                                                                                                                                                                                                                                                                                                                                                                                                                                                                                                                                                                                                                                                                                                                                                                                                                                                                                                                                                                                                                                                                                                                                                                                                                                                                                                                                                                                                                                                                                                   | 17. CA G  | REEN REQ'T   |
| A/C       AIR CONDITIONING         ABV.       ABOVE         ADJ.       ADJUSTABLE         A.F.F.       ABOVE FINISH FLOOR         AL.       ALUMINUM         ALT.       ALTERNATE         ARCH.       ARCHITECT / ARCHED         ASEM.       ASSEMBLY         AUTO.       AUTOMATIC         BALC.       BALCONY         BD.       BOARD         BDRM.       BEDROOM         BLG.       BUILDING         BLK.       BLOCK         BLKG.       BLOCKING         BM.       BEAM         C       CARPET         C.J.       CONTROL JOINT         CAB.       CABINET         C.B.C.       CALIFORNIA BUILDING CODE         C.E.C.       CALIFORNIA BUILDING CODE         C.E.C.       CALIFORNIA FIRE CODE         C.F.C.       CALIFORNIA FIRE CODE         CHG.       CHANGE         CL.       CENTER LINE         CLF.       CELING         CLR.       CALIFORNIA MECHANICAL CODE         C.P.C.       CALIFORNIA PLUMBING CODE         COL.       COLUMN         COMP.       COMPOSITION         CONC.                                                                                                                                                                                                                                                                                                                                                                                                                                                                                                                                                                                                                                                                                                                                                                                                                                                                                                                                                                                                                                                                                                                                                                                                                                                                                                                                                                                                                                                                                                                                                                                                                                                                                                                                                      | FIN.FINISHFIX.FIXTUREFL.FLUORESCENTFLASH.FLASHINGFLR.FLOORFND.FOUNDATIONFT.FOOT/FEETFTG.FOOTINGFX.FIXEDG.F.I.GROUND FAULT INTERRUPTIG.I.GALVANIZED IRONG.L.B.GLU-LAM BEAMGA.GAUGEGALV.GALVANIZEDGL.GLASSGND.GROUNDGR.GRADEGYP. BD.GYPSUM BOARDH.B.HOSE BIBH.C.HOLLOW COREHDR.HEADERHGT.HEIGHTHI.HIGHHOR.HOIZONTALHR.HOURHVACHEATING VENTILATION AND A<br>CONDITIONINGI.A.INSIDE DIAMETERIN.INCHINSUL.INSULATION                                                                                                                                                                                                                                                                                                                                                                                                                                                                                                                                                                                                                                                                                                                                                                                                                                                                                                                                                                                                                                                                                                                                                                                                                                                                                                                                                                                                                                                                                                                             | PL. PLATE / PROPERTY LINE<br>PLUMB. PLUMBING<br>PLYWD. PLYWOOD<br>PR. PAIR<br>R. RISER<br>RAD. RADIUS<br>R.A.G. RETURN AIR GRILL<br>R.D. ROOF DRAIN<br>R.O. ROUGH OPENING<br>RAD. RADIUS<br>RECPT. RECEPTACLE<br>REF. REFRIGERATOR / REFERENCE<br>REG. REGISTER<br>REINF. REINFORCEMENT<br>REQ. REQUIRED<br>REV. REVERSE<br>RM. ROOM<br>S.A. SMOKE ALARM<br>S.C. SOLID CORE<br>S.H. SINGLE HUNG<br>SECT. SECTION<br>SH. SHELF<br>SHT. SHEET<br>SHTG. SHEATHING<br>SHWR. SHOWER<br>SHWR. SHOWER<br>SHWR. SHOWER<br>SHWR. SL. SLIDER<br>SPEC. SPECIFICATION<br>SQ. SQUARE<br>STD. STANDARD<br>STL. STEEL<br>STOR. STORAGE<br>STRUCT. STRUCTURAL<br>T. TREAD                                                                                                                                                                                                                                                                                                                                                                                                                                                                                                                                                                                                                                                                                                                                                                                                                                                                                                                                                                                                                                                                                                                                                                                                                                                                                                                                                                                                                                                                                                                                                                                                                                                                                                                                                                                                                                                    | 17. CA G  | REEN REQ'T   |
| A/C AIR CONDITIONING<br>ABV. ABOVE<br>ADJ. ADJUSTABLE<br>A.F.F. ABOVE FINISH FLOOR<br>AL. ALUMINUM<br>ALT. ALTERNATE<br>ARCH. ARCHITECT / ARCHED<br>ASEM. ASSEMBLY<br>AUTO. AUTOMATIC<br>BALC. BALCONY<br>BD. BOARD<br>BDRM. BEDROOM<br>BLDG. BUILDING<br>BLK. BLOCK<br>BLK. BLOCK<br>BLK. BLOCK<br>BLKG. BLOCKING<br>BM. BEAM<br>C CARPET<br>C.J. CONTROL JOINT<br>CAB. CABINET<br>C.S.C. CALIFORNIA BUILDING CODE<br>C.E.C. CALIFORNIA ELECTRICAL CODE<br>CEM. CEMENT<br>CER. CERAMIC<br>C.F.C. CALIFORNIA FIRE CODE<br>CL. CENTER LINE<br>CL. CENTER LINE<br>CL. CALIFORNIA MECHANICAL CODE<br>C.F.C. CALIFORNIA PLUMBING CODE<br>C.R. CIEAR<br>C.M.C. CONSTRUCTION<br>COMP. COMPOSITION<br>CONC. CONCRETE<br>CONSTR. CONSTRUCTION<br>CONT. CONTINUOUS<br>CTR. CENTER<br>C.O. CASED OPENING                                                                                                                                                                                                                                                                                                                                                                                                                                                                                                                                                                                                                                                                                                                                                                                                                                                                                                                                                                                                                                                                                                                                                                                                                                                                                                                                                                                                                                                                                                         | FIN.FINISHFIX.FIXTUREFL.FLUORESCENTFLASH.FLASHINGFLR.FLOORFND.FOUNDATIONFT.FOOT/FEETFTG.FOOTINGFX.FIXEDG.F.I.GROUND FAULT INTERRUPTIG.I.GALVANIZED IRONG.L.B.GLU-LAM BEAMGA.GAUGEGALV.GALVANIZEDGL.GLASSGND.GROUNDGR.GRADEGYP. BD.GYPSUM BOARDH.B.HOSE BIBH.C.HOLOW COREHDR.HEADERHGT.HEIGHTHI.HIGHHOR.HORIZONTALHR.HOURHVACHEATING VENTILATION AND A<br>CONDITIONINGI.A.INSIDE DIAMETERIN.INCHINSUL.INSULATIONINT.INTERIORJST.JOISTJT.JOINTKIT.KITCHEN                                                                                                                                                                                                                                                                                                                                                                                                                                                                                                                                                                                                                                                                                                                                                                                                                                                                                                                                                                                                                                                                                                                                                                                                                                                                                                                                                                                                                                                                                     | PL. PLATE / PROPERTY LINE<br>PLUMB. PLUMBING<br>PLYWD. PLYWOOD<br>PR. PAIR<br>R. RISER<br>RAD. RADIUS<br>RAG. RETURN AIR GRILL<br>R.D. ROOF DRAIN<br>R.O. ROUGH OPENING<br>RAD. RADIUS<br>RECPT. RECEPTACLE<br>REF. REFRIGERATOR / REFERENCE<br>REG. REGISTER<br>REINF. REINFORCEMENT<br>REQ. REQUIRED<br>REV. REVERSE<br>RM. ROOM<br>S.A. SMOKE ALARM<br>S.C. SOLID CORE<br>S.H. SINGLE HUNG<br>SECT. SECTION<br>SH. SHELF<br>SHT. SHEET<br>SHT. SHEET<br>ST. STONE<br>SL. SUIDER<br>STO. STANDARD<br>STL. STEEL<br>STOR. STORAGE<br>STRUCT. STRUCTURAL<br>T. TREAD<br>T. & G. TONGUE & GROOVE<br>T.B. TOWEL BAR<br>T.O.C. TOP OF CURB                                                                                                                                                                                                                                                                                                                                                                                                                                                                                                                                                                                                                                                                                                                                                                                                                                                                                                                                                                                                                                                                                                                                                                                                                                                                                                                                                                                                                                                                                                                                                                                                                                      | 17. CA G  | REEN REQ'T   |
| A/C       AIR CONDITIONING         ABV.       ABOVE         ADJ.       ADUSTABLE         A.F.F.       ABOVE FINISH FLOOR         AL.       ALUMINUM         ALT.       ALTERNATE         ARCH.       ARCHITECT / ARCHED         ASEMBLY       AUTO.         AUTO.       AUTOMATIC         BALC.       BALCONY         BD.       BOARD         BDRM.       BEDROOM         BLG.       BUILDING         BLK.       BLOCKING         BM.       BEAM         C       CARPET         C.J.       CONTROL JOINT         CAB.       CALIFORNIA BUILDING CODE         C.E.C.       CALIFORNIA BUILDING CODE         C.E.C.       CALIFORNIA ELECTRICAL CODE         CEM.       CEMENT         CER.       CEMENT         CER.       CENTER         CL.       CALIFORNIA FIRE CODE         CHG.       CHANGE         CL.       CENTER         CL.       CALIFORNIA FIRE CODE         CHG.       CHANGE         CL.       CENTER         CL.       CALIFORNIA PLUMBING CODE         CL.       CALIFORNIA                                                                                                                                                                                                                                                                                                                                                                                                                                                                                                                                                                                                                                                                                                                                                                                                                                                                                                                                                                                                                                                                                                                                                                                                                                                                                                                                                                                                                                                                                                                                                                                                                                                                                                                                                               | FIN.FINISHFIX.FIXTUREFL.FLUORESCENTFLASH.FLASHINGFLR.FLOORFND.FOUNDATIONFT.FOOT / FEETFTG.FOOTINGFX.FIXEDG.F.I.GROUND FAULT INTERRUPTIG.I.GALVANIZED IRONG.L.B.GLU-LAM BEAMGA.GAUGEGALV.GALVANIZEDGL.GLASSGND.GROUNDGR.GRADEGYP. BD.GYPSUM BOARDH.B.HOSE BIBH.C.HOLLOW COREHDR.HEADERHGT.HEIGHTHI.HIGHHOR.HORIZONTALHR.HOURHVACHATING VENTILATION AND /<br>CONDITIONINGI.A.INSIDE DIAMETERIN.INCHINSUL.INSULATIONINT.JOISTJT.JOINTKIT.KITCHENLAV.LAVATORYMAS.MASONRY<br>MAT.MAT.MATERIAL                                                                                                                                                                                                                                                                                                                                                                                                                                                                                                                                                                                                                                                                                                                                                                                                                                                                                                                                                                                                                                                                                                                                                                                                                                                                                                                                                                                                                                                    | PL. PLATE / PROPERTY LINE<br>PLUMB. PLUMBING<br>PLYWD. PLYWOOD<br>PR. PAIR<br>R. RISER<br>RAD. RADIUS<br>R.A.G. RETURN AIR GRILL<br>R.D. ROUGH OPENING<br>R.O. ROUGH OPENING<br>RAD. RADIUS<br>RECPT. RECEPTACLE<br>REF. REFRIGERATOR / REFERENCE<br>REG. REGISTER<br>REINF. REINFORCEMENT<br>REQ. REQUIRED<br>REV. REVERSE<br>RM. ROOM<br>S.A. SMOKE ALARM<br>S.C. SOLID CORE<br>S.H. SINGLE HUNG<br>SECT. SECTION<br>SH. SHELF<br>SHT. SHEET<br>SHTG. SHEATHING<br>SHWR. SHOWER<br>SHWR. SHOWER<br>SHW. SHOWER<br>STO. STANDARD<br>STL. STEEL<br>STOR. STORAGE<br>STRUCT. STRUCTURAL<br>T. TREAD<br>T. & G. TONGUE & GROOVE<br>T.B. TOWEL BAR<br>T.O.C. TOP OF CURB<br>T.O.D.R. TOP OF PLATE<br>T. OP OF SHEATHING                                                                                                                                                                                                                                                                                                                                                                                                                                                                                                                                                                                                                                                                                                                                                                                                                                                                                                                                                                                                                                                                                                                                                                                                                                                                                                                                                                                                                                                                                                                                                                                                                    | 17. CA G  |              |
| A/C       AIR CONDITIONING         ABV.       ABOVE         ADJ.       ADJUSTABLE         A.F.F.       ABOVE FINISH FLOOR         AL.       ALUMINUM         ALT.       ALTERNATE         ARCH.       ARCHITECT / ARCHED         ASEM.       ASSEMBLY         AUTO.       AUTOMATIC         BALC.       BALCONY         BD.       BOARD         BDRM.       BEDROOM         BLGG.       BUILDING         BLK.       BLOCK         BLKG.       BLOCKING         BM.       BEAM         C       CARPET         C.J.       CONTROL JOINT         CAB.       CABINET         C.B.C.       CALIFORNIA BUILDING CODE         C.E.C.       CALIFORNIA ELECTRICAL CODE         CEM.       CEMENT         CER.       CERAMIC         C.F.C.       CALIFORNIA FIRE CODE         CH.       CENTER LINE         CL.       CALIFORNIA FIRE CODE         CH.       CELAR         CL.       CALIFORNIA PLUMBING CODE         CL.       CALIFORNIA PLUMBING CODE         CL.       CALIFORNIA MECHANICAL CODE <td< td=""><td>FIN.FINISHFIX.FIXTUREFL.FLUORESCENTFLASH.FLASHINGFLR.FLOORFND.FOUNDATIONFT.FOOT/FEETFTG.FOOTINGFX.FIXEDG.F.I.GROUND FAULT INTERRUPTIG.I.GALVANIZED IRONG.L.B.GLU-LAM BEAMGA.GAUGEGALV.GALVANIZEDGL.GLASSGND.GROUNDGR.GRADEGYP. BD.GYPSUM BOARDH.B.HOSE BIBH.C.HOLLOW COREHDR.HEADERHGT.HEIGHTHI.HIGHHOR.HORIZONTALHR.HOURHVACHEATING VENTILATION AND /<br/>CONDITIONINGI.A.INSULATIONINT.INTERIORJST.JOISTJT.JOINTKIT.KITCHENLAV.LAVATORYMAS.MASONRYMAT.MATERIALMAX.MAXIMUMMECH.MECHANICALMEMB.MEMBRANE</td><td>PL. PLATE / PROPERTY LINE<br/>PLUMB. PLUMBING<br/>PLYWD. PLYWOOD<br/>PR. PAIR<br/>R. RISER<br/>RAD. RADIUS<br/>R.A.G. RETURN AIR GRILL<br/>R.D. ROOF DRAIN<br/>R.O. ROUGH OPENING<br/>R.D. ROUGH OPENING<br/>R.D. ROUGH OPENING<br/>REC.PT. RECEPTACLE<br/>REF. REFNICERATOR / REFERENCE<br/>REG. REGISTER<br/>REINF. REINFORCEMENT<br/>REQ. REQUIRED<br/>REV. REVERSE<br/>RM. ROOM<br/>S.A. SMOKE ALARM<br/>S.C. SOLID CORE<br/>S.H. SINGLE HUNG<br/>SECT. SECTION<br/>SH. SHELF<br/>SHT. SHEET<br/>SHTG. SHEATHING<br/>SHWR, SHOWER<br/>SHWR, SHOWER<br/>STD. STANDARD<br/>STL. STEEL<br/>STOR, STORAGE<br/>STRUCT. STRUCTURAL<br/>T. TREAD<br/>T. &amp; G. TONGUE &amp; GROOVE<br/>T.B. TOWEL BAR<br/>T.O.C. TOP OF DOOR<br/>T.O.M. TOP OF MASONRY<br/>T.O.P. TOP OF PLATE<br/>T. SHTG. TOP OF SHEATHING<br/>T.W. TOP OF WALL<br/>T.W. TOP OF WALL<br/>T.W. TOP OF WINDOW<br/>TEMP. TEMPERED</td><td></td><td></td></td<> | FIN.FINISHFIX.FIXTUREFL.FLUORESCENTFLASH.FLASHINGFLR.FLOORFND.FOUNDATIONFT.FOOT/FEETFTG.FOOTINGFX.FIXEDG.F.I.GROUND FAULT INTERRUPTIG.I.GALVANIZED IRONG.L.B.GLU-LAM BEAMGA.GAUGEGALV.GALVANIZEDGL.GLASSGND.GROUNDGR.GRADEGYP. BD.GYPSUM BOARDH.B.HOSE BIBH.C.HOLLOW COREHDR.HEADERHGT.HEIGHTHI.HIGHHOR.HORIZONTALHR.HOURHVACHEATING VENTILATION AND /<br>CONDITIONINGI.A.INSULATIONINT.INTERIORJST.JOISTJT.JOINTKIT.KITCHENLAV.LAVATORYMAS.MASONRYMAT.MATERIALMAX.MAXIMUMMECH.MECHANICALMEMB.MEMBRANE                                                                                                                                                                                                                                                                                                                                                                                                                                                                                                                                                                                                                                                                                                                                                                                                                                                                                                                                                                                                                                                                                                                                                                                                                                                                                                                                                                                                                                      | PL. PLATE / PROPERTY LINE<br>PLUMB. PLUMBING<br>PLYWD. PLYWOOD<br>PR. PAIR<br>R. RISER<br>RAD. RADIUS<br>R.A.G. RETURN AIR GRILL<br>R.D. ROOF DRAIN<br>R.O. ROUGH OPENING<br>R.D. ROUGH OPENING<br>R.D. ROUGH OPENING<br>REC.PT. RECEPTACLE<br>REF. REFNICERATOR / REFERENCE<br>REG. REGISTER<br>REINF. REINFORCEMENT<br>REQ. REQUIRED<br>REV. REVERSE<br>RM. ROOM<br>S.A. SMOKE ALARM<br>S.C. SOLID CORE<br>S.H. SINGLE HUNG<br>SECT. SECTION<br>SH. SHELF<br>SHT. SHEET<br>SHTG. SHEATHING<br>SHWR, SHOWER<br>SHWR, SHOWER<br>STD. STANDARD<br>STL. STEEL<br>STOR, STORAGE<br>STRUCT. STRUCTURAL<br>T. TREAD<br>T. & G. TONGUE & GROOVE<br>T.B. TOWEL BAR<br>T.O.C. TOP OF DOOR<br>T.O.M. TOP OF MASONRY<br>T.O.P. TOP OF PLATE<br>T. SHTG. TOP OF SHEATHING<br>T.W. TOP OF WALL<br>T.W. TOP OF WALL<br>T.W. TOP OF WINDOW<br>TEMP. TEMPERED                                                                                                                                                                                                                                                                                                                                                                                                                                                                                                                                                                                                                                                                                                                                                                                                                                                                                                                                                                                                                                                                                                                                                                                                                                                                                                                                                                               |           |              |
| A/C       AIR CONDITIONING         ABV.       ABOVE         ADJ.       ADJUSTABLE         A.F.F.       ABOVE FINISH FLOOR         AL.       ALUMINUM         ALT.       ALTERNATE         ARCH.       ARCHITECT / ARCHED         ASEM.       ASSEMBLY         AUTO.       AUTOMATIC         BALC.       BALCONY         BD.       BOARD         BDRM.       BEDROM         BLG.       BUILDING         BLK.       BLOCK         BLG.       BULCING         BM.       BEAM         C       CARPET         C.J.       CONTROL JOINT         CAB.       CABINET         C.B.C.       CALIFORNIA BUILDING CODE         C.E.C.       CALIFORNIA FIRE CODE         C.M.C.       CALIFORNIA FIRE CODE         C.F.C.       CALIFORNIA FIRE CODE         C.H.       CENTER LINE         CLF.       CELING         CLR.       CALIFORNIA FIRE CODE         C.F.C.       CALIFORNIA FIRE CODE         C.G.       CALIFORNIA FIRE CODE         C.G.       CALIFORNIA FIRE CODE         C.F.C.       CALIFORNIA PLUMBING CODE <td>FIN.FINISHFIX.FIXTUREFL.FLUORESCENTFLASH.FLASHINGFLR.FLOORFND.FOUNDATIONFT.FOOT/FEETFTG.FOOTINGFX.FIXEDG.F.I.GROUND FAULT INTERRUPTIG.I.GALVANIZED IRONG.L.B.GLU-LAM BEAMGA.GAUGEGALV.GALVANIZEDGL.GLASSGND.GROUNDGR.GRADEGYP. BD.GYPSUM BOARDH.B.HOSE BIBH.C.HOLLOW COREHDR.HEADERHGT.HEIGHTHI.HIGHHOR.HORIZONTALHR.HOURHVACHATING VENTILATION AND A<br/>CONDITIONINGI.A.INSIDE DIAMETERIN.INCHINSUL.INSULATIONINT.INTERIORJST.JOISTJT.JOINTKIT.KITCHENLAV.LAVATORYMAS.MASONRYMAT.MATERIALMAX.MAXIMUMMECH.MEMBRANEMFR.MANUFACTURERMIN.MINMUMMIRRORMIRROR</td> <td>PL. PLATE / PROPERTY LINE<br/>PLUMB. PLUMBING<br/>PLYWD. PLYWOOD<br/>PR. PAIR<br/>R. RISER<br/>RAD. RADIUS<br/>R.A.G. RETURN AIR GRILL<br/>R.D. ROOF DRAIN<br/>R.O. ROUGH OPENING<br/>R.O. ROUGH OPENING<br/>R.O. ROUGH OPENING<br/>RECPT. RECEPTACLE<br/>REF. REFRIGERATOR / REFERENCE<br/>REG. REGISTER<br/>REINF. REINFORCEMENT<br/>REQ. REQUIRED<br/>REV. REVERSE<br/>RM. ROOM<br/>S.A. SMOKE ALARM<br/>S.C. SOLID CORE<br/>S.H. SINGLE HUNG<br/>SECT. SECTION<br/>SH. SHELF<br/>SHTG. SHEATHING<br/>SHWR. SHOWER<br/>SHWR. SHOWER<br/>SIM. SIMILAR<br/>SL. SLIDER<br/>SPEC. SPECIFICATION<br/>SQ. SQUARE<br/>STD. STANDARD<br/>STL. STEEL<br/>STOR. STORAGE<br/>STRUCT. STRUCTURAL<br/>T. TREAD<br/>T.&amp;G. TONGUE &amp; GROOVE<br/>T.B. TOWEL BAR<br/>T.O.C. TOP OF CURB<br/>T.O.M. TOP OF MASONRY<br/>T.O.M. TOP OF MASONRY<br/>T.O.M. TOP OF SHEATHING<br/>T.W. TOP OF WALL<br/>T.W. TOP OF WINDOW<br/>TEMP. TEMPERED<br/>THK. THICK<br/>TR. TRANSOM<br/>TRANS. TRANSFORMER</td> <td></td> <td></td>                                                                                                                                                    | FIN.FINISHFIX.FIXTUREFL.FLUORESCENTFLASH.FLASHINGFLR.FLOORFND.FOUNDATIONFT.FOOT/FEETFTG.FOOTINGFX.FIXEDG.F.I.GROUND FAULT INTERRUPTIG.I.GALVANIZED IRONG.L.B.GLU-LAM BEAMGA.GAUGEGALV.GALVANIZEDGL.GLASSGND.GROUNDGR.GRADEGYP. BD.GYPSUM BOARDH.B.HOSE BIBH.C.HOLLOW COREHDR.HEADERHGT.HEIGHTHI.HIGHHOR.HORIZONTALHR.HOURHVACHATING VENTILATION AND A<br>CONDITIONINGI.A.INSIDE DIAMETERIN.INCHINSUL.INSULATIONINT.INTERIORJST.JOISTJT.JOINTKIT.KITCHENLAV.LAVATORYMAS.MASONRYMAT.MATERIALMAX.MAXIMUMMECH.MEMBRANEMFR.MANUFACTURERMIN.MINMUMMIRRORMIRROR                                                                                                                                                                                                                                                                                                                                                                                                                                                                                                                                                                                                                                                                                                                                                                                                                                                                                                                                                                                                                                                                                                                                                                                                                                                                                                                                                                                    | PL. PLATE / PROPERTY LINE<br>PLUMB. PLUMBING<br>PLYWD. PLYWOOD<br>PR. PAIR<br>R. RISER<br>RAD. RADIUS<br>R.A.G. RETURN AIR GRILL<br>R.D. ROOF DRAIN<br>R.O. ROUGH OPENING<br>R.O. ROUGH OPENING<br>R.O. ROUGH OPENING<br>RECPT. RECEPTACLE<br>REF. REFRIGERATOR / REFERENCE<br>REG. REGISTER<br>REINF. REINFORCEMENT<br>REQ. REQUIRED<br>REV. REVERSE<br>RM. ROOM<br>S.A. SMOKE ALARM<br>S.C. SOLID CORE<br>S.H. SINGLE HUNG<br>SECT. SECTION<br>SH. SHELF<br>SHTG. SHEATHING<br>SHWR. SHOWER<br>SHWR. SHOWER<br>SIM. SIMILAR<br>SL. SLIDER<br>SPEC. SPECIFICATION<br>SQ. SQUARE<br>STD. STANDARD<br>STL. STEEL<br>STOR. STORAGE<br>STRUCT. STRUCTURAL<br>T. TREAD<br>T.&G. TONGUE & GROOVE<br>T.B. TOWEL BAR<br>T.O.C. TOP OF CURB<br>T.O.M. TOP OF MASONRY<br>T.O.M. TOP OF MASONRY<br>T.O.M. TOP OF SHEATHING<br>T.W. TOP OF WALL<br>T.W. TOP OF WINDOW<br>TEMP. TEMPERED<br>THK. THICK<br>TR. TRANSOM<br>TRANS. TRANSFORMER                                                                                                                                                                                                                                                                                                                                                                                                                                                                                                                                                                                                                                                                                                                                                                                                                                                                                                                                                                                                                                                                                                                                                                                                                                                                                                                                                                                                                                                                                                                                                                              |           |              |
| A/CAIR CONDITIONINGABV.ABOVEADJ.ADJUSTABLEA.F.F.ABOVE FINISH FLOORAL.ALUMINUMALT.ALTERNATEARCH.ARCHITECT / ARCHEDASEM.ASSEMBLYAUTO.AUTOMATICBALC.BALCONYBD.BOARDBDRM.BEDROOMBLG.BULDINGBLK.BLOCKBKG.BLOCKBM.BEAMCCARPETC.J.CONTROL JOINTCAB.CALIFORNIA BUILDING CODEC.E.C.CALIFORNIA BUILDING CODEC.E.C.CALIFORNIA FIRE CODEC.M.CEMENTCER.CERAMICC.F.C.CALIFORNIA FIRE CODECHG.CHANGECL.CENTER LINECLF.CELLINGCLR.CLEARCM.C.CALIFORNIA MECHANICAL CODEC.P.C.CALIFORNIA PLUMBING CODEC.D.CONCRETECONSTR.CONSTRUCTIONCONC.CONCRETECONSTR.CONSTRUCTIONCONT.CONTRUCTIONCONT.CONTRUCTIONCONT.CONTRUCTIONCONT.CONTRUCTIONCONT.CONTRUCTIONCONT.CONTRUCTIONCONT.CONTRUCTIONCONT.CONTRUCTIONCONT.CONTRUCTIONCONTRUCTIONCONTRUCTIONCONTRUCTIONCONTRUCTIONCONTRUCTIONCONTRUCTIONCONTRUCTIONCONTRUCTION <t< td=""><td>FIN.FINISHFIX.FIXTUREFL.FLUORESCENTFLASH.FLASHINGFLR.FLOORFND.FOUNDATIONFT.FOOT/FEETFTG.FOOTINGFX.FIXEDG.F.I.GROUND FAULT INTERRUPTIG.I.GALVANIZED IRONG.L.B.GLU-LAM BEAMGA.GAUGEGALV.GALVANIZEDGL.GLASSGND.GROUNDGR.GRADEGYP.BD.GYPSUM BOARDH.B.HOSE BIBH.C.HOLLOW COREHDR.HEADERHGT.HEIGHTHI.HIGHHOR.HORZIONTALHR.HOURHVACHEATING VENTILATION AND /<br/>CONDITIONINGI.A.INSIDE DIAMETERIN.INCHINSUL.INSULATIONINT.INTERIORJST.JOISTJT.JOINTKIT.KITCHENLAV.LAVATORYMAS.MASONRYMAT.MATERIALMAX.MAXIMUMMECH.MECHANICALMEMB.MEMBRANEMFR.MANUFACTURERMIN.MINIMUMMIR.MIRORMISC.MISCELLANEOUSMTD.MOUNTEDMT.MOUNTEDMT.MOUNTEDMT.METAL THRESHOLD</td><td>PL. PLATE / PROPERTY LINE<br/>PLUMB. PLUMBING<br/>PLYWD. PLYWOOD<br/>PR. PAIR<br/>R. RISER<br/>RAD. RADIUS<br/>R.A.G. RETURN AIR GRILL<br/>R.D. ROOF DRAIN<br/>R.O. ROUGH OPENING<br/>R.D. RADIUS<br/>RECPT. RECEPTACLE<br/>REF. REFRIGERATOR / REFERENCE<br/>REG. REGISTER<br/>REINF. REINFORCEMENT<br/>REQ. REQUIRED<br/>REV. REVERSE<br/>RM. ROOM<br/>S.A. SMOKE ALARM<br/>S.C. SOLID CORE<br/>S.H. SINGLE HUNG<br/>SECT. SECTION<br/>SH. SHELF<br/>SHT. SHEET<br/>SHTG. SHEET<br/>SHTG. SHEET<br/>SHTG. SHEET<br/>SHWR. SHOWER<br/>SIM. SIMILAR<br/>SL. SLIDER<br/>SPEC. SPECIFICATION<br/>S.A. SUMER<br/>SHWR. SHOWER<br/>SIM. SIMILAR<br/>SL. SLIDER<br/>SPEC. SPECIFICATION<br/>S.A. STORAGE<br/>STRUCT. STRUCTURAL<br/>T. TREAD<br/>T.&amp;G. TONGUE &amp; GROOVE<br/>T.B. TOWEL BAR<br/>T.O.C. TOP OF DOOR<br/>T.O.M. TOP OF WASONRY<br/>T.O.P. TOP OF WASONRY<br/>T.O.P. TOP OF WASONRY<br/>T.O.P. TOP OF WASONRY<br/>T.O.P. TOP OF WASONRY<br/>T.O.WIN TOP OF WINDOW<br/>TEMP. TEMPERED<br/>THK. THICK<br/>TRANS. TRANSFORMER<br/>TYP. TYPICAL<br/>U.B.C. UNIFORM BUILDING CODE</td><td></td><td></td></t<>                                                                                                                                                                         | FIN.FINISHFIX.FIXTUREFL.FLUORESCENTFLASH.FLASHINGFLR.FLOORFND.FOUNDATIONFT.FOOT/FEETFTG.FOOTINGFX.FIXEDG.F.I.GROUND FAULT INTERRUPTIG.I.GALVANIZED IRONG.L.B.GLU-LAM BEAMGA.GAUGEGALV.GALVANIZEDGL.GLASSGND.GROUNDGR.GRADEGYP.BD.GYPSUM BOARDH.B.HOSE BIBH.C.HOLLOW COREHDR.HEADERHGT.HEIGHTHI.HIGHHOR.HORZIONTALHR.HOURHVACHEATING VENTILATION AND /<br>CONDITIONINGI.A.INSIDE DIAMETERIN.INCHINSUL.INSULATIONINT.INTERIORJST.JOISTJT.JOINTKIT.KITCHENLAV.LAVATORYMAS.MASONRYMAT.MATERIALMAX.MAXIMUMMECH.MECHANICALMEMB.MEMBRANEMFR.MANUFACTURERMIN.MINIMUMMIR.MIRORMISC.MISCELLANEOUSMTD.MOUNTEDMT.MOUNTEDMT.MOUNTEDMT.METAL THRESHOLD                                                                                                                                                                                                                                                                                                                                                                                                                                                                                                                                                                                                                                                                                                                                                                                                                                                                                                                                                                                                                                                                                                                                                                                                                                                                                                    | PL. PLATE / PROPERTY LINE<br>PLUMB. PLUMBING<br>PLYWD. PLYWOOD<br>PR. PAIR<br>R. RISER<br>RAD. RADIUS<br>R.A.G. RETURN AIR GRILL<br>R.D. ROOF DRAIN<br>R.O. ROUGH OPENING<br>R.D. RADIUS<br>RECPT. RECEPTACLE<br>REF. REFRIGERATOR / REFERENCE<br>REG. REGISTER<br>REINF. REINFORCEMENT<br>REQ. REQUIRED<br>REV. REVERSE<br>RM. ROOM<br>S.A. SMOKE ALARM<br>S.C. SOLID CORE<br>S.H. SINGLE HUNG<br>SECT. SECTION<br>SH. SHELF<br>SHT. SHEET<br>SHTG. SHEET<br>SHTG. SHEET<br>SHTG. SHEET<br>SHWR. SHOWER<br>SIM. SIMILAR<br>SL. SLIDER<br>SPEC. SPECIFICATION<br>S.A. SUMER<br>SHWR. SHOWER<br>SIM. SIMILAR<br>SL. SLIDER<br>SPEC. SPECIFICATION<br>S.A. STORAGE<br>STRUCT. STRUCTURAL<br>T. TREAD<br>T.&G. TONGUE & GROOVE<br>T.B. TOWEL BAR<br>T.O.C. TOP OF DOOR<br>T.O.M. TOP OF WASONRY<br>T.O.P. TOP OF WASONRY<br>T.O.P. TOP OF WASONRY<br>T.O.P. TOP OF WASONRY<br>T.O.P. TOP OF WASONRY<br>T.O.WIN TOP OF WINDOW<br>TEMP. TEMPERED<br>THK. THICK<br>TRANS. TRANSFORMER<br>TYP. TYPICAL<br>U.B.C. UNIFORM BUILDING CODE                                                                                                                                                                                                                                                                                                                                                                                                                                                                                                                                                                                                                                                                                                                                                                                                                                                                                                                                                                                                                                                                                                                                                                                                                                                                                                                                                                                                                                                                              |           |              |
| AC       AIR CONDITIONING         ABU.       ABOVE         ADJ.       ADJUSTABLE         A.F.F.       ABOVE FINISH FLOOR         AL.       ALUMINUM         ALT.       ALTERNATE         ARCH.       ARCHITECT / ARCHED         ASEM       ASSEMBLY         AUTO.       AUTOMATIC         BALC.       BALCONY         BD.       BOARD         BDRM.       BEDROOM         BLOG       BUIDING         BLK.       BLOCK         BLK.       CALFORNIA BUILDING CODE         C.E.C.       CALIFORNIA FIRE CODE                                                                                                                                                                                                                                                                                                                                                                                                                                                                                                                                                                                                                                                                                                                                                                                                                                                                                                                                                                                                                                                                                                                                                                                                                                                                                                                                                                                                                                                                                                                                                                                                                                                                                                                                                                                                                                 | FIN.FINISHFIX.FINISHFIX.FLUORESCENTFLASH.FLASHINGFLR.FLOORFND.FOUNDATIONFT.FOOT / FEETFTG.FOOT INGFX.FIXEDG.F.I.GROUND FAULT INTERRUPTIG.I.GALVANIZED IRONG.L.B.GLU-LAM BEAMGA.GAUVANIZEDGL.GLASSGND.GROUNDGR.GRADEGYP.BD.GYPSUM BOARDH.B.HOSE BIBH.C.HOLLOW COREHDR.HEADERHGT.HEIGHTHI.HIGHHOR.HORIZONTALHR.HOURHVACHEATING VENTILATION AND /<br>CONDITIONINGI.A.INSIDE DIAMETERIN.INCHINSUL.INSULATIONINT.INTERIORJST.JOISTJT.JOINTKIT.KITCHENLAV.LAVATORYMAS.MASONRYMAT.MATERIALMAX.MAXIMUMMECH.MEMBRANEMFR.MANUFACTURERMIN.MINMUMMIRCMIRRORMISC.MISCELLANEOUSMTD.MOUNTEDMT.METAL THRESHOLDMTL.METALN.I.A.NOT IN CONTRACTN.T.S.NOT TO SCALE                                                                                                                                                                                                                                                                                                                                                                                                                                                                                                                                                                                                                                                                                                                                                                                                                                                                                                                                                                                                                                                                                                                                                                                                                                                                                              | PL. PLATE / PROPERTY LINE<br>PLUMB. PLUMBING<br>PLYWD. PLYWOOD<br>PR. PAIR<br>R. RISER<br>RAD. RADIUS<br>R.A.G. RETURN AIR GRILL<br>R.D. ROOF DRAIN<br>R.O. ROUGH OPENING<br>R.O. ROUGH OPENING<br>R.C.PT. RECEPTACLE<br>REF. REFRIGERATOR / REFERENCE<br>REG. REGISTER<br>REINF. REINFORCEMENT<br>REO. REQUIRED<br>REV. REVERSE<br>RM. ROOM<br>S.A. SMOKE ALARM<br>S.C. SOLID CORE<br>S.H. SINGLE HUNG<br>SECT. SECTION<br>SH. SHELF<br>SHT. SHELF<br>SHT. SHELF<br>SHT. SHELF<br>SHT. SHELF<br>SHT. SHELF<br>SHT. SHELF<br>SHT. SHELF<br>SHT. SLEATHING<br>SHWR. SHOWER<br>SHWR. SHOWER<br>SIM. SIMILAR<br>S.L. SLIDER<br>SFC. SPECIFICATION<br>SQ. SQUARE<br>STD. STANDARD<br>STL. STEEL<br>STOR STORAGE<br>STRUCT. STRUCTURAL<br>T. TREAD<br>T. & G. TONGUE & GROOVE<br>T.B. TOWEL BAR<br>T.O.C. TOP OF CURB<br>T.O.D.R. TOP OF DOR<br>T.O.M. TOP OF SHEATHING<br>T.O.M. TOP OF SHEATHING<br>T.O. TOP OF SHEATHING<br>T.W. TOP OF WINDOW<br>TEMP. TEMPERED<br>T.H. THICK<br>TR. TRANSOM<br>TRANS. TRANSFORMER<br>TYP. TYPICAL                                                                                                                                                                                                                                                                                                                                                                                                                                                                                                                                                                                                                                                                                                                                                                                                                                                                                                                                                                                                                                                                                                                                       |           |              |
| A/C       AIR CONDITIONING         ABV       ABOVE         ADJ.       ADJUSTABLE         A.F.F.       ABOVE FINISH FLOOR         AL.       ALUMINUM         ALT.       ALTERNATE         ARCH.       ARCHITECT / ARCHED         ASEM.       ASSEMBLY         AUTO.       AUTOMATIC         BALC.       BALCONY         BD.       BOARD         BDRM.       BEDROOM         BLG.       BULDING         BLK.       BLOCK         C.J.       CONTROL JOINT         CAB.       CABINET         C.B.C.       CALIFORNIA ELECTRICAL CODE         C.E.C.       CALIFORNIA FILE CODE         C.E.C.       CALIFORNIA FILE CODE         C.H.       CERNER         C.F.C.       CALIFORNIA FILECODE         C.M.C.                                                                                                                                                                                                                                                                                                                                                                                                                                                                                                                                                                                                                                                                                                                                                                                                                                                                                                                                                                                                                                                                                                                                                                                                                                                                                                                                                                                                                                                                                                                                                                                                                                                                                                                                                                                         | FIN.FINISHFIX.FINISHFIX.FIXUREFL.FLUORESCENTFLASH.FLASHINGFUR.FLOORFND.FOUNDATIONFT.FOOT / FEETFTG.FOOTINGFX.FIXEDG.F.I.GROUND FAULT INTERRUPTIG.I.GALVANIZED IRONGL.B.GLU-LAM BEAMGA.GAUGEGALV.GALVANIZEDGL.GLU-LAM BEAMGA.GAUGEGALV.GALVANIZEDGL.GLASSGND.GROUNDGR.GRADEGYP. BD.GYPSUM BOARDH.B.HOSE BIBH.C.HOLLOW COREHDR.HEADERHGT.HEIGHTHI.HIGHHOR.HORIZONTALHR.HOURHVACHEATING VENTILATION AND A<br>CONDITIONINGI.A.INSIDE DIAMETERIN.INCHINSUL.INSULATIONINT.INTERIORJST.JOISTJT.JOINTKIT.KITCHENLAV.LAVATORYMAS.MASONRYMAT.MATERIALMAX.MAXIMUMMECH.MECHANICALMEMB.MEMBRANEMFR.MANUFACTURERMIN.MINMUMMIR.MIRCORMISC.MISCELLANEOUSMTD.MOUNTEDMT.METAL THRESHOLDMTL.METALMAT.METAL </td <td>PL. PLATE / PROPERTY LINE<br/>PLUMB, PLUMBING<br/>PLYWD, PLYWOOD<br>PR. PAIR<br/>R. RISER<br/>RAD, RADIUS<br/>R.A.G. RETURN AIR GRILL<br/>R.D. ROUGH OPENING<br/>R.O. ROUGH OPENING<br/>R.O. ROUGH OPENING<br/>RECPT. RECEPTACLE<br/>REF. REFRIGERATOR / REFERENCE<br/>REG. REGISTER<br/>REINF. REINFORCEMENT<br/>REQ. REQUIRED<br/>REV. REVERSE<br/>RM. ROOM<br/>S.A. SMOKE ALARM<br/>S.C. SOLID CORE<br/>S.H. SINGLE HUNG<br/>SECT. SECTION<br/>SH. SHELF<br/>SHTG. SHELF<br/>SHTG. SHELF<br/>SHTG. SHEATHING<br/>SHWR. SHOWER<br/>SHWR. SHOWER<br/>SHWR. SHOWER<br/>SHWR. SHOWER<br/>SHWR. SHOWER<br/>SH. SLIDER<br/>SFEC. SPECIFICATION<br/>SQ. SQUARE<br/>STD. STANDARD<br/>STL. STREEL<br/>STOR. STORAGE<br/>STRUCT. STRUCTURAL<br/>T. TREAD<br/>ST. G. TONGUE &amp; GROOVE<br/>T.B. TOWEL BAR<br/>T.O.C. TOP OF DOOR<br/>T.O.M. TOP OF MASONRY<br/>T.O.P. TOP OF DOOR<br/>T.O.M. TOP OF SHEATHING<br/>T.W. TOP OF WINDOW<br/>TEMP. TEMPERED<br/>T.R. TRANSOM<br/>TRANS. TRANSFORMER<br/>U.N. UNIN. TOP OF WINDOW<br/>TEMP. TEMPERED<br/>THK. THICK<br/>T. TRANSOM<br/>TRANS. TRANSFORMER<br/>V.R. VENTINATION<br/>VERT. VENTILATION<br/>VERT. VENTILATION<br/>VERT. VENTILATION<br/>VERT. VENTILATION</br></td> <td></td> <td></td> | PL. PLATE / PROPERTY LINE<br>PLUMB, PLUMBING<br>PLYWD, PLYWOOD<br>                                                                                                                                                                                                                                                                                                                                                                                                                                                                                                                                                                                                                                                                                                                                                                                                                                                                                                                                                                                                                                                                                                                                                                                                                                                                                                                                                                                                                                                                                                                                                                                                                                                                                                                                                                                                                                                                                                                                                                                                                                                                                                                                                                                                                                                                                                                                                                                                                                           |           |              |
| A/C       AIR CONDITIONING         ABV       ABOVE         ADJ.       ADJUSTABLE         A.F.F.       ABOVE FINISH FLOOR         AL.       ALUMINUM         ALT.       ALTERNATE         ARCH.       ARCHITECT / ARCHED         ASEM       ASSEMBLY         AUTO.       AUTOMATIC         BALC.       BALCONY         BD.       BOARD         BDRM.       BEDROOM         BLIG.       BULDING         BLK.       BLOCKING         BM.       BEROOM         BLK.       BLOCKING         BM.       BEAM         C       CARPET         C.J.       CONTROL JOINT         CAB.       CABLORNIA BULDING CODE         C.E.C.       CALIFORNIA BULDING CODE         C.E.C.       CALIFORNIA FIRE CODE         C.M.       CERAMIC         C.F.C.       CALIFORNIA FIRE CODE         C.H.       CELAR         C.M.       CALIFORNIA PLUMBING CODE         C.L.       CALIFORNIA PLUMBING CODE         C.M.       CALIFORNIA PLUMBING CODE         C.M.       CALIFORNIA PLUMBING CODE         C.M.       CALIFORNIA PLUMBING CODE                                                                                                                                                                                                                                                                                                                                                                                                                                                                                                                                                                                                                                                                                                                                                                                                                                                                                                                                                                                                                                                                                                                                                                                                                                                                                                                                                                                                                                                                                                                                                                                                                                                                                                                                   | FIN.FINISHFIX.FIXTUREFL.FLUORESCENTFLASH.FLASHINGFLR.FLOORFND.FOUNDATIONFT.FOOT / FEETFTG.FOOTINGFX.FIXEDG.F.I.GROUND FAULT INTERRUPTIG.I.GALVANIZED IRONG.I.B.GLU-LAM BEAMGA.GAUGEGALV.GALVANIZEDGL.GLASSGND.GROUNDGR.GRADEGYP.BD.GYPSUM BOARDH.B.HOSE BIBH.C.HOLLOW COREHDR.HEADERHGT.HEIGHTHI.HIGHHOR.HORZONTALHR.HOURHVACHEATING VENTILATION AND /<br>CONDITIONINGI.A.INSIDE DIAMETERIN.INCHINSUL.INSULATIONINT.INTERIORJST.JOISTJT.JOINTKIT.KITCHENLAV.LAVATORYMAS.MASONRYMAT.MATERIALMAX.MAXIMUMMER.MERDRANEMFR.MANUFACTURERMIN.MINIMUMMIR.MIRRORMISC.MISCALLANEOUSMT.METALNAT.NOT APPLICABLENAT.NATURALNO.NUMBERO.C.ON CENTERO.A.OUTSIDE DIAMETER                                                                                                                                                                                                                                                                                                                                                                                                                                                                                                                                                                                                                                                                                                                                                                                                                                                                                                                                                                                                                                                                                                                                                                                                                                                                                    | PL. PLATE / PROPERTY LINE<br>PLUMB. PLUMBING<br>PL'WD. PLYWOOD<br>PR. PAIR<br>R. RISER<br>RAD. RADIUS<br>R.A.G. RETURN AIR GRILL<br>R.D. ROUGH OPENING<br>R.O. ROUGH OPENING<br>R.C. REQUIRED<br>R.C. REGISTER<br>REINF. REINFORCEMENT<br>REO. REQUIRED<br>R.V. REVERSE<br>RM. ROOM<br>S.A. SMOKE ALARM<br>S.C. SOLID CORE<br>S.H. SINGLE HUNG<br>SECT. SECTION<br>S.H. SHELF<br>SHT. SHEET<br>SHT. SHT. SHEET<br>SHT. SHT. SHEET<br>SHT. SHT. SHT. SHEET<br>SHT. SHT. SHT. SHT. SHT.<br>SHT. SHT. SHT.<br>SHT. SHT. SHT. SHT.<br>SHT. SHT. SHT.<br>SHT. SHT.<br>SHT. SHT.<br>SHT. SHT.<br>SHT. SHT.<br>SHT. SHT.<br>SHT.<br>SHT.<br>SHT.<br>SHT.<br>SHT.<br>SHT.<br>SHT.<br>SHT.<br>SHT.<br>SHT.<br>SHT.<br>SHT.<br>SHT.<br>SHT.<br>SHT.<br>SHT.<br>SHT.<br>SHT.<br>SHT.<br>SHT.<br>SHT.<br>SHT.<br>SHT.<br>SHT.<br>SHT.<br>SHT.<br>SHT.<br>SHT.<br>SHT.<br>SHT.<br>SHT.<br>SHT.<br>SHT.<br>SHT.<br>SHT.<br>SHT.<br>SHT.<br>SHT.<br>SHT.<br>SHT.<br>SHT.<br>SHT.<br>SHT.<br>SHT.<br>SHT.<br>SHT.<br>SHT.<br>SHT.<br>SHT.<br>SHT.<br>SHT.<br>SHT.<br>SHT.<br>SHT.<br>SHT.<br>SHT.<br>SHT.<br>SHT.<br>SHT.<br>SHT.<br>SHT |           |              |
| AC       AIR CONDITIONING         ABU,       ADUISTABLE         A.F.F.       ABOVE FINISH FLOOR         A.L.       ALUMINUM         ALT.       ALTERNATE         ARCH.       ARCHITET/ ARCHED         ASEM.       ASSEMBLY         AUTO.       AUTOMATIC         BALC.       BALCONY         BD.       BOARD         BDR.       BEDROOM         BLG.       BUCKING         BLK.       BLOCK         BLK.       BLOCK         BLK.       BLOCK         BLK.       BLOCKING         BM.       BEAM         C       CARPET         C.J.       CONTROLJOINT         CAB.       CABINET         C.B.C.       CALIFORNIA BULCING CODE         C.E.C.       CALIFORNIA ELECTRICAL CODE         C.M.C.       CALIFORNIA ELECTRICAL CODE         C.F.C.       CALIFORNIA FIRE CODE         C.H.C.       CELR         C.M.C.       CALIFORNIA MECHANICAL CODE         C.M.C.       CONCRETE         CONSTR.       CONTROLON         COMP.       COMPOSITION         COMC.       CONCRETE         CONSTRUCTION </td <td>FIN.FINISHFIX.FIXTUREFLFLUORESCENTFLASH.FLASHINGFLR.FLOORFND.FOUNDATIONFT.FOOT/FEETFTG.FOOTINGFX.FIXEDG.F.I.GROUND FAULT INTERRUPTIG.I.B.GLU-LAM BEAMGA.GAUVANIZED IRONGL.B.GLU-LAM BEAMGA.GAUVANIZEDGL.GLASSGND.GROUNDGR.GRADEGYP. BD.GYPSUM BOARDH.B.HOSE BIBH.C.HOLLOW COREHDR.HEADERHGT.HEIGHTHI.HIGHHOR.HORZONTALHR.HOURHVACHEATING VENTILATION AND /<br/>CONDITIONINGI.A.INSULATIONINT.INTERIORJST.JOISTJT.JOINTKIT.KITCHENLAV.LAVATORYMAS.MASONRYMAT.MATERIALMAX.MAXIMUMMECH.MECHANICALMERB.MERBRANEMFR.MANUFACTURERMIN.MINIMUMMIR.MIRRORMISC.MISCELLANEOUSMTD.MOUNTEDMT.METAL THRESHOLDMT.METAL THRESHOLDMT.METALN.A.NOT APPLICABLENAT.NATURALNO.NUMBERO.C.ON CENTEROA.OUTSIDE DIAMETERN/A&lt;</td> <td>PL.       PLATE / PROPERTY LINE         PLUMB,       PLUMBING         PLYWD,       PLYWOOD         PR.       PAR         RAD,       RADIUS         R.A.G.       RETURN AR GRILL         R.D.       RODE PRAIN         R.O.       ROUGH OPENING         R.A.G.       RETURN AR GRILL         R.O.       ROUGH OPENING         R.A.       RODE PRAIN         R.O.       ROUGH OPENING         RECPT.       RECEPTACLE         REG.       REGISTER         REINF.       REINFORCEMENT         REQ.       REQUIRED         REV.       REVERSE         RM.       ROOM         S.A.       SMOKE ALARM         S.C.       SOLID CORE         S.H.       SINGLE HUNG         SECT.       SECTION         SH.       SHUEF         SHT.       SHEEF         SHT.       SHEEF         SHT.       SHEEF         SHT.       SHEEF         SHT.       SHEEF         SHT.       SHEEF         STD.       STANDARD         STL.       STANDARD         STL.       STRUCT.</td> <td></td> <td></td>                                            | FIN.FINISHFIX.FIXTUREFLFLUORESCENTFLASH.FLASHINGFLR.FLOORFND.FOUNDATIONFT.FOOT/FEETFTG.FOOTINGFX.FIXEDG.F.I.GROUND FAULT INTERRUPTIG.I.B.GLU-LAM BEAMGA.GAUVANIZED IRONGL.B.GLU-LAM BEAMGA.GAUVANIZEDGL.GLASSGND.GROUNDGR.GRADEGYP. BD.GYPSUM BOARDH.B.HOSE BIBH.C.HOLLOW COREHDR.HEADERHGT.HEIGHTHI.HIGHHOR.HORZONTALHR.HOURHVACHEATING VENTILATION AND /<br>CONDITIONINGI.A.INSULATIONINT.INTERIORJST.JOISTJT.JOINTKIT.KITCHENLAV.LAVATORYMAS.MASONRYMAT.MATERIALMAX.MAXIMUMMECH.MECHANICALMERB.MERBRANEMFR.MANUFACTURERMIN.MINIMUMMIR.MIRRORMISC.MISCELLANEOUSMTD.MOUNTEDMT.METAL THRESHOLDMT.METAL THRESHOLDMT.METALN.A.NOT APPLICABLENAT.NATURALNO.NUMBERO.C.ON CENTEROA.OUTSIDE DIAMETERN/A<                                                                                                                                                                                                                                                                                                                                                                                                                                                                                                                                                                                                                                                                                                                                                                                                                                                                                                                                                                                                                                                                                                                                                                                                                                          | PL.       PLATE / PROPERTY LINE         PLUMB,       PLUMBING         PLYWD,       PLYWOOD         PR.       PAR         RAD,       RADIUS         R.A.G.       RETURN AR GRILL         R.D.       RODE PRAIN         R.O.       ROUGH OPENING         R.A.G.       RETURN AR GRILL         R.O.       ROUGH OPENING         R.A.       RODE PRAIN         R.O.       ROUGH OPENING         RECPT.       RECEPTACLE         REG.       REGISTER         REINF.       REINFORCEMENT         REQ.       REQUIRED         REV.       REVERSE         RM.       ROOM         S.A.       SMOKE ALARM         S.C.       SOLID CORE         S.H.       SINGLE HUNG         SECT.       SECTION         SH.       SHUEF         SHT.       SHEEF         SHT.       SHEEF         SHT.       SHEEF         SHT.       SHEEF         SHT.       SHEEF         SHT.       SHEEF         STD.       STANDARD         STL.       STANDARD         STL.       STRUCT.                                                                                                                                                                                                                                                                                                                                                                                                                                                                                                                                                                                                                                                                                                                                                                                                                                                                                                                                                                                                                                                                                                                                                                                                                                                                                                                                                                                                                                                                                                                                                    |           |              |
| A'C       AIR CONDITIONING         ABV.       ABOVE         ADJ.       ADJUSTABLE         A.F.F.       ABOVE FINISH FLOOR         AL.       ALUMINUM         ALT.       ALTERNATE         ARCH.       ARCHITECT / ARCHED         ASEM       ASSEMBLY         AUTO.       AUTOMATIC         BALC.       BALCONY         BD.       BOARD         BDRM.       BEDROM         BLG.       BULCING         BLK.       BLOCK         BLG.       CABINET         C.B.       CALIFORNIA BUILDING CODE         C.B.       CALIFORNIA BUILDING CODE         C.B.       CALIFORNIA BUILDING CODE         C.B.       CALIFORNIA FIRE CODE         CH.       CERENT         CER.       CEANIC         CL.       CENTER LINE         CL.       CENTER LINE         CL.       CENTER LINE         CL.       CONCONCONCONCODE                                                                                                                                                                                                                                                                                                                                                                                                                                                                                                                                                                                                                                                                                                                                                                                                                                                                                                                                                                                                                                                                                                                                                                                                                                                                                                                                                                                                                                                                                                                                                                                                                                                                                                                                                                                         | FIN.FINISHFIX.FIXTUREFL.FLUORESCENTFLASH.FLASHINGFLR.FLOORFND.FOUNDATIONFT.FOOTINGFX.FIXEDG.F.I.GROUND FAULT INTERRUPTIG.I.GALVANIZED IRONG.L.B.GLU-LAM BEAMGA.GAUGEGALV.GALVANIZEDGL.GLASSGND.GROUNDGR.GRADEGYP.BD.GYPSUM BOARDH.B.HOSE BIBH.C.HOLLOW COREHDR.HEADERHGT.HEIGHTHI.HIGHHOR.HORZONTALHR.HOURHVACHEATING VENTILATION AND J<br>CONDITIONINGI.A.INSIDE DIAMETERIN.INCHINSUL.INSULATIONINT.JOISTJ.T.JOINTKIT.KITCHENLAV.LAVATORYMAS.MASONRYMAT.MATERIALMAX.MANUFACTURERMIN.MINIMUMMER.MISCLANEOUSMTD.MOUNTEDMT.METAL THRESHOLDMT.METAL THRESHOLDMT.METALN.A.NOT APPLICABLEN/ANOT APPLICABLEN/ANOT APPLICABLEN/ANOT APPLICABLEN/ANOT APPLICABLEN/ANOT APPLICABLEN/ANOT APPLICABLEN/ANOT APPLICABLEN/ANOT APPLICA                                                                                                                                                                                                                                                                                                                                                                                                                                                                                                                                                                                                                                                                                                                                                                                                                                                                                                                                                                                                                                                                                                                                                                                                                   | PL. PLATE / PROPERTY LINE<br>PLUMB, PLUMBING<br>PLYWD, PLYWOOD<br>PR. PAR<br>R. RISER<br>R.D. RADIUS<br>R.A.G. RETURN AR GRILL<br>R.D. ROOF DRAIN<br>R.O. ROUGH OPENING<br>R.O. ROUGH OPENING<br>R.O. ROUGH OPENING<br>R.O. ROUGH OPENING<br>R.C. RECPT ACLE<br>REF. REFRIGERATOR / REFERENCE<br>REG. REGISTER<br>REINF. REINFORCEMENT<br>REQ. REQUIRED<br>REV. REVERSE<br>R.M. ROOM<br>S.A. SMOKE ALARM<br>S.C. SOLID CORE<br>S.H. SINGLE HUNG<br>SECT. SECTION<br>S.H. SINGLE HUNG<br>SECT. SECTION<br>S.H. SHELF<br>SHT. SHEET<br>SHT. SHEET<br>SHT. SHEET<br>SHT. SHEET<br>SHT. SHEET<br>SHT. SHEET<br>SHT. SHEET<br>SHT. SIDER<br>S.J. SIDER<br>S.J. SIDBR<br>S.J. SIDBR<br>S.J. SIDBR<br>S.J. STORAGE<br>STD. STANDARD<br>STL. STEEL<br>STOR. STORAGE<br>STD. STANDARD<br>STL. STERL<br>STOR, STORAGE<br>STD. T. NOVEL BAR<br>T.O.C. TOP OF DOOR<br>T.O.M. TOP OF MASONRY<br>T.O.P. TOP OF PLATE<br>T. SHTG. TOP OF SHEATHING<br>T. SHEATHING<br>T. SHEATHING<br>STL. STORAGE<br>STD. STANDARD<br>STL. STORAGE<br>STD. TOP OF PLATE<br>T. SHTG. TOP OF THAL<br>T. WINN. WEST / WIDT / WASHER<br>W.H. WATER HEATER<br>W.H. WATER HEATER                                                                                                                                                                                                                                                                                                                                                                              |           |              |