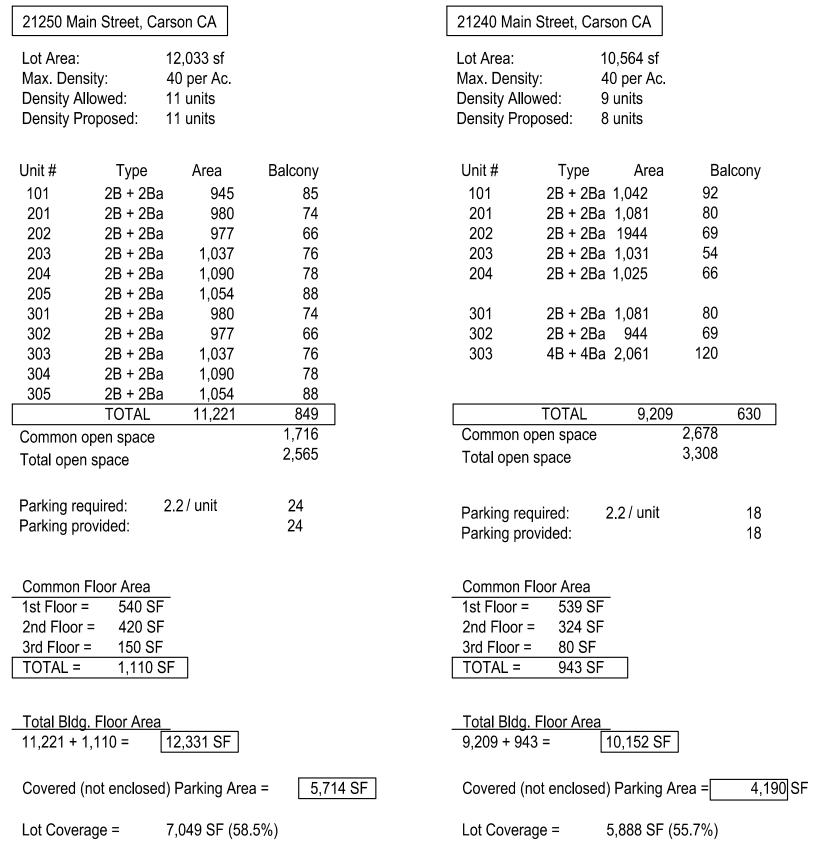

# CARSON LOFTS 21240-21250 SOUTH MAIN STREET, CARSON CA 90745

| OWNER:                                                                                                                                                                                                                                                                                                                                                                                                                                                                                                                                                                                                                                                                                                                                                                                                                                                                                                                                                                                                                                                                                                                                                                                                                                                                                                                                                                                                                                                                                                                                                                                                                                                                                                                                                                                                                                                                                                                                                                                                                                                                                                                                                                                                                                                                                                                                                                                                                                                                                                                                                                                                                                                                                                                                                     | ONSULTANTS<br>ARCHITECT:                                                                                                                                                                                                                                                                                                                                                                                                                                                                                                                                                                                                                                                                                                                                                                                                                                                                                                                                                                                                                                                                                                                                                                                                                                                                                                                                                                                                                                                                                                                                                                                                                                                                                                                                                                                                                                                                                                                    |                                                                                                                                                                                                                                                                                                                                                                                                                                                                                                                                                                                                                                                                                                                                                                                                                                                                                                                                                                                                                                                                                                                                                                                                                                                                                                                                                                                                                                                                                                                                                                                                                                                                                                                                                                                                                                                                                                                                                                                                                                                                                                                                                                                                                                                                                                                                                                                                                                                                                                              |           |              |
|------------------------------------------------------------------------------------------------------------------------------------------------------------------------------------------------------------------------------------------------------------------------------------------------------------------------------------------------------------------------------------------------------------------------------------------------------------------------------------------------------------------------------------------------------------------------------------------------------------------------------------------------------------------------------------------------------------------------------------------------------------------------------------------------------------------------------------------------------------------------------------------------------------------------------------------------------------------------------------------------------------------------------------------------------------------------------------------------------------------------------------------------------------------------------------------------------------------------------------------------------------------------------------------------------------------------------------------------------------------------------------------------------------------------------------------------------------------------------------------------------------------------------------------------------------------------------------------------------------------------------------------------------------------------------------------------------------------------------------------------------------------------------------------------------------------------------------------------------------------------------------------------------------------------------------------------------------------------------------------------------------------------------------------------------------------------------------------------------------------------------------------------------------------------------------------------------------------------------------------------------------------------------------------------------------------------------------------------------------------------------------------------------------------------------------------------------------------------------------------------------------------------------------------------------------------------------------------------------------------------------------------------------------------------------------------------------------------------------------------------------------|---------------------------------------------------------------------------------------------------------------------------------------------------------------------------------------------------------------------------------------------------------------------------------------------------------------------------------------------------------------------------------------------------------------------------------------------------------------------------------------------------------------------------------------------------------------------------------------------------------------------------------------------------------------------------------------------------------------------------------------------------------------------------------------------------------------------------------------------------------------------------------------------------------------------------------------------------------------------------------------------------------------------------------------------------------------------------------------------------------------------------------------------------------------------------------------------------------------------------------------------------------------------------------------------------------------------------------------------------------------------------------------------------------------------------------------------------------------------------------------------------------------------------------------------------------------------------------------------------------------------------------------------------------------------------------------------------------------------------------------------------------------------------------------------------------------------------------------------------------------------------------------------------------------------------------------------|--------------------------------------------------------------------------------------------------------------------------------------------------------------------------------------------------------------------------------------------------------------------------------------------------------------------------------------------------------------------------------------------------------------------------------------------------------------------------------------------------------------------------------------------------------------------------------------------------------------------------------------------------------------------------------------------------------------------------------------------------------------------------------------------------------------------------------------------------------------------------------------------------------------------------------------------------------------------------------------------------------------------------------------------------------------------------------------------------------------------------------------------------------------------------------------------------------------------------------------------------------------------------------------------------------------------------------------------------------------------------------------------------------------------------------------------------------------------------------------------------------------------------------------------------------------------------------------------------------------------------------------------------------------------------------------------------------------------------------------------------------------------------------------------------------------------------------------------------------------------------------------------------------------------------------------------------------------------------------------------------------------------------------------------------------------------------------------------------------------------------------------------------------------------------------------------------------------------------------------------------------------------------------------------------------------------------------------------------------------------------------------------------------------------------------------------------------------------------------------------------------------|-----------|--------------|
| NANCY KIM                                                                                                                                                                                                                                                                                                                                                                                                                                                                                                                                                                                                                                                                                                                                                                                                                                                                                                                                                                                                                                                                                                                                                                                                                                                                                                                                                                                                                                                                                                                                                                                                                                                                                                                                                                                                                                                                                                                                                                                                                                                                                                                                                                                                                                                                                                                                                                                                                                                                                                                                                                                                                                                                                                                                                  | NOLO DESIC<br>2173 LOMITA                                                                                                                                                                                                                                                                                                                                                                                                                                                                                                                                                                                                                                                                                                                                                                                                                                                                                                                                                                                                                                                                                                                                                                                                                                                                                                                                                                                                                                                                                                                                                                                                                                                                                                                                                                                                                                                                                                                   | SN STUDIO<br>BLVD. SUITE # 201 LOMITA, CA 90717                                                                                                                                                                                                                                                                                                                                                                                                                                                                                                                                                                                                                                                                                                                                                                                                                                                                                                                                                                                                                                                                                                                                                                                                                                                                                                                                                                                                                                                                                                                                                                                                                                                                                                                                                                                                                                                                                                                                                                                                                                                                                                                                                                                                                                                                                                                                                                                                                                                              | 1. ADDF   | RESS:        |
|                                                                                                                                                                                                                                                                                                                                                                                                                                                                                                                                                                                                                                                                                                                                                                                                                                                                                                                                                                                                                                                                                                                                                                                                                                                                                                                                                                                                                                                                                                                                                                                                                                                                                                                                                                                                                                                                                                                                                                                                                                                                                                                                                                                                                                                                                                                                                                                                                                                                                                                                                                                                                                                                                                                                                            | PHONE: (310)<br>E-MAIL: artast                                                                                                                                                                                                                                                                                                                                                                                                                                                                                                                                                                                                                                                                                                                                                                                                                                                                                                                                                                                                                                                                                                                                                                                                                                                                                                                                                                                                                                                                                                                                                                                                                                                                                                                                                                                                                                                                                                              | 464-8404<br>pai@gmail.com                                                                                                                                                                                                                                                                                                                                                                                                                                                                                                                                                                                                                                                                                                                                                                                                                                                                                                                                                                                                                                                                                                                                                                                                                                                                                                                                                                                                                                                                                                                                                                                                                                                                                                                                                                                                                                                                                                                                                                                                                                                                                                                                                                                                                                                                                                                                                                                                                                                                                    | 2. CROS   | SS STREET:   |
| OWNER REPRESENTATIVES:<br>-                                                                                                                                                                                                                                                                                                                                                                                                                                                                                                                                                                                                                                                                                                                                                                                                                                                                                                                                                                                                                                                                                                                                                                                                                                                                                                                                                                                                                                                                                                                                                                                                                                                                                                                                                                                                                                                                                                                                                                                                                                                                                                                                                                                                                                                                                                                                                                                                                                                                                                                                                                                                                                                                                                                                | STRUCTURAL EN<br>-                                                                                                                                                                                                                                                                                                                                                                                                                                                                                                                                                                                                                                                                                                                                                                                                                                                                                                                                                                                                                                                                                                                                                                                                                                                                                                                                                                                                                                                                                                                                                                                                                                                                                                                                                                                                                                                                                                                          | IGINEER:                                                                                                                                                                                                                                                                                                                                                                                                                                                                                                                                                                                                                                                                                                                                                                                                                                                                                                                                                                                                                                                                                                                                                                                                                                                                                                                                                                                                                                                                                                                                                                                                                                                                                                                                                                                                                                                                                                                                                                                                                                                                                                                                                                                                                                                                                                                                                                                                                                                                                                     |           | BLOCK & LC   |
| -                                                                                                                                                                                                                                                                                                                                                                                                                                                                                                                                                                                                                                                                                                                                                                                                                                                                                                                                                                                                                                                                                                                                                                                                                                                                                                                                                                                                                                                                                                                                                                                                                                                                                                                                                                                                                                                                                                                                                                                                                                                                                                                                                                                                                                                                                                                                                                                                                                                                                                                                                                                                                                                                                                                                                          | -                                                                                                                                                                                                                                                                                                                                                                                                                                                                                                                                                                                                                                                                                                                                                                                                                                                                                                                                                                                                                                                                                                                                                                                                                                                                                                                                                                                                                                                                                                                                                                                                                                                                                                                                                                                                                                                                                                                                           |                                                                                                                                                                                                                                                                                                                                                                                                                                                                                                                                                                                                                                                                                                                                                                                                                                                                                                                                                                                                                                                                                                                                                                                                                                                                                                                                                                                                                                                                                                                                                                                                                                                                                                                                                                                                                                                                                                                                                                                                                                                                                                                                                                                                                                                                                                                                                                                                                                                                                                              | 4. ZONII  | INC          |
| SURVEY:                                                                                                                                                                                                                                                                                                                                                                                                                                                                                                                                                                                                                                                                                                                                                                                                                                                                                                                                                                                                                                                                                                                                                                                                                                                                                                                                                                                                                                                                                                                                                                                                                                                                                                                                                                                                                                                                                                                                                                                                                                                                                                                                                                                                                                                                                                                                                                                                                                                                                                                                                                                                                                                                                                                                                    | MECHANICAL & F                                                                                                                                                                                                                                                                                                                                                                                                                                                                                                                                                                                                                                                                                                                                                                                                                                                                                                                                                                                                                                                                                                                                                                                                                                                                                                                                                                                                                                                                                                                                                                                                                                                                                                                                                                                                                                                                                                                              | PLUMBING ENGINEER:                                                                                                                                                                                                                                                                                                                                                                                                                                                                                                                                                                                                                                                                                                                                                                                                                                                                                                                                                                                                                                                                                                                                                                                                                                                                                                                                                                                                                                                                                                                                                                                                                                                                                                                                                                                                                                                                                                                                                                                                                                                                                                                                                                                                                                                                                                                                                                                                                                                                                           |           | JECT DESCRI  |
| BRUCE BORNEMANN<br>1814 W 247TH ST. LOMITA, CA 90717<br>PHONE: (310) 467-2333                                                                                                                                                                                                                                                                                                                                                                                                                                                                                                                                                                                                                                                                                                                                                                                                                                                                                                                                                                                                                                                                                                                                                                                                                                                                                                                                                                                                                                                                                                                                                                                                                                                                                                                                                                                                                                                                                                                                                                                                                                                                                                                                                                                                                                                                                                                                                                                                                                                                                                                                                                                                                                                                              | -                                                                                                                                                                                                                                                                                                                                                                                                                                                                                                                                                                                                                                                                                                                                                                                                                                                                                                                                                                                                                                                                                                                                                                                                                                                                                                                                                                                                                                                                                                                                                                                                                                                                                                                                                                                                                                                                                                                                           |                                                                                                                                                                                                                                                                                                                                                                                                                                                                                                                                                                                                                                                                                                                                                                                                                                                                                                                                                                                                                                                                                                                                                                                                                                                                                                                                                                                                                                                                                                                                                                                                                                                                                                                                                                                                                                                                                                                                                                                                                                                                                                                                                                                                                                                                                                                                                                                                                                                                                                              |           |              |
| GEOTECHNICAL CONSULTANT:                                                                                                                                                                                                                                                                                                                                                                                                                                                                                                                                                                                                                                                                                                                                                                                                                                                                                                                                                                                                                                                                                                                                                                                                                                                                                                                                                                                                                                                                                                                                                                                                                                                                                                                                                                                                                                                                                                                                                                                                                                                                                                                                                                                                                                                                                                                                                                                                                                                                                                                                                                                                                                                                                                                                   | ELECTRICAL ENG                                                                                                                                                                                                                                                                                                                                                                                                                                                                                                                                                                                                                                                                                                                                                                                                                                                                                                                                                                                                                                                                                                                                                                                                                                                                                                                                                                                                                                                                                                                                                                                                                                                                                                                                                                                                                                                                                                                              | GINEER:                                                                                                                                                                                                                                                                                                                                                                                                                                                                                                                                                                                                                                                                                                                                                                                                                                                                                                                                                                                                                                                                                                                                                                                                                                                                                                                                                                                                                                                                                                                                                                                                                                                                                                                                                                                                                                                                                                                                                                                                                                                                                                                                                                                                                                                                                                                                                                                                                                                                                                      | 6. CODE   | ES USED:     |
| -                                                                                                                                                                                                                                                                                                                                                                                                                                                                                                                                                                                                                                                                                                                                                                                                                                                                                                                                                                                                                                                                                                                                                                                                                                                                                                                                                                                                                                                                                                                                                                                                                                                                                                                                                                                                                                                                                                                                                                                                                                                                                                                                                                                                                                                                                                                                                                                                                                                                                                                                                                                                                                                                                                                                                          | -                                                                                                                                                                                                                                                                                                                                                                                                                                                                                                                                                                                                                                                                                                                                                                                                                                                                                                                                                                                                                                                                                                                                                                                                                                                                                                                                                                                                                                                                                                                                                                                                                                                                                                                                                                                                                                                                                                                                           |                                                                                                                                                                                                                                                                                                                                                                                                                                                                                                                                                                                                                                                                                                                                                                                                                                                                                                                                                                                                                                                                                                                                                                                                                                                                                                                                                                                                                                                                                                                                                                                                                                                                                                                                                                                                                                                                                                                                                                                                                                                                                                                                                                                                                                                                                                                                                                                                                                                                                                              |           | -0 0020.     |
| LANDSCAPE:                                                                                                                                                                                                                                                                                                                                                                                                                                                                                                                                                                                                                                                                                                                                                                                                                                                                                                                                                                                                                                                                                                                                                                                                                                                                                                                                                                                                                                                                                                                                                                                                                                                                                                                                                                                                                                                                                                                                                                                                                                                                                                                                                                                                                                                                                                                                                                                                                                                                                                                                                                                                                                                                                                                                                 | CIVIL ENGINEER:                                                                                                                                                                                                                                                                                                                                                                                                                                                                                                                                                                                                                                                                                                                                                                                                                                                                                                                                                                                                                                                                                                                                                                                                                                                                                                                                                                                                                                                                                                                                                                                                                                                                                                                                                                                                                                                                                                                             |                                                                                                                                                                                                                                                                                                                                                                                                                                                                                                                                                                                                                                                                                                                                                                                                                                                                                                                                                                                                                                                                                                                                                                                                                                                                                                                                                                                                                                                                                                                                                                                                                                                                                                                                                                                                                                                                                                                                                                                                                                                                                                                                                                                                                                                                                                                                                                                                                                                                                                              |           |              |
| -<br>-                                                                                                                                                                                                                                                                                                                                                                                                                                                                                                                                                                                                                                                                                                                                                                                                                                                                                                                                                                                                                                                                                                                                                                                                                                                                                                                                                                                                                                                                                                                                                                                                                                                                                                                                                                                                                                                                                                                                                                                                                                                                                                                                                                                                                                                                                                                                                                                                                                                                                                                                                                                                                                                                                                                                                     | -                                                                                                                                                                                                                                                                                                                                                                                                                                                                                                                                                                                                                                                                                                                                                                                                                                                                                                                                                                                                                                                                                                                                                                                                                                                                                                                                                                                                                                                                                                                                                                                                                                                                                                                                                                                                                                                                                                                                           |                                                                                                                                                                                                                                                                                                                                                                                                                                                                                                                                                                                                                                                                                                                                                                                                                                                                                                                                                                                                                                                                                                                                                                                                                                                                                                                                                                                                                                                                                                                                                                                                                                                                                                                                                                                                                                                                                                                                                                                                                                                                                                                                                                                                                                                                                                                                                                                                                                                                                                              |           |              |
| DEFERRED SUBMITTA                                                                                                                                                                                                                                                                                                                                                                                                                                                                                                                                                                                                                                                                                                                                                                                                                                                                                                                                                                                                                                                                                                                                                                                                                                                                                                                                                                                                                                                                                                                                                                                                                                                                                                                                                                                                                                                                                                                                                                                                                                                                                                                                                                                                                                                                                                                                                                                                                                                                                                                                                                                                                                                                                                                                          | ALS                                                                                                                                                                                                                                                                                                                                                                                                                                                                                                                                                                                                                                                                                                                                                                                                                                                                                                                                                                                                                                                                                                                                                                                                                                                                                                                                                                                                                                                                                                                                                                                                                                                                                                                                                                                                                                                                                                                                         | APPLICABLE CODES                                                                                                                                                                                                                                                                                                                                                                                                                                                                                                                                                                                                                                                                                                                                                                                                                                                                                                                                                                                                                                                                                                                                                                                                                                                                                                                                                                                                                                                                                                                                                                                                                                                                                                                                                                                                                                                                                                                                                                                                                                                                                                                                                                                                                                                                                                                                                                                                                                                                                             |           |              |
| 1 - AUTOMATIC FIRE SPRINKLER PLANS.                                                                                                                                                                                                                                                                                                                                                                                                                                                                                                                                                                                                                                                                                                                                                                                                                                                                                                                                                                                                                                                                                                                                                                                                                                                                                                                                                                                                                                                                                                                                                                                                                                                                                                                                                                                                                                                                                                                                                                                                                                                                                                                                                                                                                                                                                                                                                                                                                                                                                                                                                                                                                                                                                                                        |                                                                                                                                                                                                                                                                                                                                                                                                                                                                                                                                                                                                                                                                                                                                                                                                                                                                                                                                                                                                                                                                                                                                                                                                                                                                                                                                                                                                                                                                                                                                                                                                                                                                                                                                                                                                                                                                                                                                             | IFORNIA BUILDING CODE<br>2020 COUNTY OF LOS ANGELES BUILDING CODES                                                                                                                                                                                                                                                                                                                                                                                                                                                                                                                                                                                                                                                                                                                                                                                                                                                                                                                                                                                                                                                                                                                                                                                                                                                                                                                                                                                                                                                                                                                                                                                                                                                                                                                                                                                                                                                                                                                                                                                                                                                                                                                                                                                                                                                                                                                                                                                                                                           |           | TING SITE CC |
|                                                                                                                                                                                                                                                                                                                                                                                                                                                                                                                                                                                                                                                                                                                                                                                                                                                                                                                                                                                                                                                                                                                                                                                                                                                                                                                                                                                                                                                                                                                                                                                                                                                                                                                                                                                                                                                                                                                                                                                                                                                                                                                                                                                                                                                                                                                                                                                                                                                                                                                                                                                                                                                                                                                                                            |                                                                                                                                                                                                                                                                                                                                                                                                                                                                                                                                                                                                                                                                                                                                                                                                                                                                                                                                                                                                                                                                                                                                                                                                                                                                                                                                                                                                                                                                                                                                                                                                                                                                                                                                                                                                                                                                                                                                             | ALONG WITH ALL AMENDMENTS<br>IFORNIA PLUMBING CODE                                                                                                                                                                                                                                                                                                                                                                                                                                                                                                                                                                                                                                                                                                                                                                                                                                                                                                                                                                                                                                                                                                                                                                                                                                                                                                                                                                                                                                                                                                                                                                                                                                                                                                                                                                                                                                                                                                                                                                                                                                                                                                                                                                                                                                                                                                                                                                                                                                                           | 8. LOT A  | AREA         |
|                                                                                                                                                                                                                                                                                                                                                                                                                                                                                                                                                                                                                                                                                                                                                                                                                                                                                                                                                                                                                                                                                                                                                                                                                                                                                                                                                                                                                                                                                                                                                                                                                                                                                                                                                                                                                                                                                                                                                                                                                                                                                                                                                                                                                                                                                                                                                                                                                                                                                                                                                                                                                                                                                                                                                            | • 2019 CAL                                                                                                                                                                                                                                                                                                                                                                                                                                                                                                                                                                                                                                                                                                                                                                                                                                                                                                                                                                                                                                                                                                                                                                                                                                                                                                                                                                                                                                                                                                                                                                                                                                                                                                                                                                                                                                                                                                                                  | IFORNIA MECHANICAL CODE<br>IFORNIA ELECTRICAL CODE                                                                                                                                                                                                                                                                                                                                                                                                                                                                                                                                                                                                                                                                                                                                                                                                                                                                                                                                                                                                                                                                                                                                                                                                                                                                                                                                                                                                                                                                                                                                                                                                                                                                                                                                                                                                                                                                                                                                                                                                                                                                                                                                                                                                                                                                                                                                                                                                                                                           | 9. DENS   | SITY         |
|                                                                                                                                                                                                                                                                                                                                                                                                                                                                                                                                                                                                                                                                                                                                                                                                                                                                                                                                                                                                                                                                                                                                                                                                                                                                                                                                                                                                                                                                                                                                                                                                                                                                                                                                                                                                                                                                                                                                                                                                                                                                                                                                                                                                                                                                                                                                                                                                                                                                                                                                                                                                                                                                                                                                                            | • 2019 CAL                                                                                                                                                                                                                                                                                                                                                                                                                                                                                                                                                                                                                                                                                                                                                                                                                                                                                                                                                                                                                                                                                                                                                                                                                                                                                                                                                                                                                                                                                                                                                                                                                                                                                                                                                                                                                                                                                                                                  | IFORNIA FIRE CODE<br>IFORNIA ENERGY CODE - TITLE 24<br>IFORNIA GREEN BUILDING STANDARDS CODE                                                                                                                                                                                                                                                                                                                                                                                                                                                                                                                                                                                                                                                                                                                                                                                                                                                                                                                                                                                                                                                                                                                                                                                                                                                                                                                                                                                                                                                                                                                                                                                                                                                                                                                                                                                                                                                                                                                                                                                                                                                                                                                                                                                                                                                                                                                                                                                                                 |           |              |
|                                                                                                                                                                                                                                                                                                                                                                                                                                                                                                                                                                                                                                                                                                                                                                                                                                                                                                                                                                                                                                                                                                                                                                                                                                                                                                                                                                                                                                                                                                                                                                                                                                                                                                                                                                                                                                                                                                                                                                                                                                                                                                                                                                                                                                                                                                                                                                                                                                                                                                                                                                                                                                                                                                                                                            |                                                                                                                                                                                                                                                                                                                                                                                                                                                                                                                                                                                                                                                                                                                                                                                                                                                                                                                                                                                                                                                                                                                                                                                                                                                                                                                                                                                                                                                                                                                                                                                                                                                                                                                                                                                                                                                                                                                                             | INTY OF LOS ANGELES FIRE CODE                                                                                                                                                                                                                                                                                                                                                                                                                                                                                                                                                                                                                                                                                                                                                                                                                                                                                                                                                                                                                                                                                                                                                                                                                                                                                                                                                                                                                                                                                                                                                                                                                                                                                                                                                                                                                                                                                                                                                                                                                                                                                                                                                                                                                                                                                                                                                                                                                                                                                |           | UPANCY       |
|                                                                                                                                                                                                                                                                                                                                                                                                                                                                                                                                                                                                                                                                                                                                                                                                                                                                                                                                                                                                                                                                                                                                                                                                                                                                                                                                                                                                                                                                                                                                                                                                                                                                                                                                                                                                                                                                                                                                                                                                                                                                                                                                                                                                                                                                                                                                                                                                                                                                                                                                                                                                                                                                                                                                                            |                                                                                                                                                                                                                                                                                                                                                                                                                                                                                                                                                                                                                                                                                                                                                                                                                                                                                                                                                                                                                                                                                                                                                                                                                                                                                                                                                                                                                                                                                                                                                                                                                                                                                                                                                                                                                                                                                                                                             | SCOPE OF WORK                                                                                                                                                                                                                                                                                                                                                                                                                                                                                                                                                                                                                                                                                                                                                                                                                                                                                                                                                                                                                                                                                                                                                                                                                                                                                                                                                                                                                                                                                                                                                                                                                                                                                                                                                                                                                                                                                                                                                                                                                                                                                                                                                                                                                                                                                                                                                                                                                                                                                                |           | STRUCTION -  |
|                                                                                                                                                                                                                                                                                                                                                                                                                                                                                                                                                                                                                                                                                                                                                                                                                                                                                                                                                                                                                                                                                                                                                                                                                                                                                                                                                                                                                                                                                                                                                                                                                                                                                                                                                                                                                                                                                                                                                                                                                                                                                                                                                                                                                                                                                                                                                                                                                                                                                                                                                                                                                                                                                                                                                            |                                                                                                                                                                                                                                                                                                                                                                                                                                                                                                                                                                                                                                                                                                                                                                                                                                                                                                                                                                                                                                                                                                                                                                                                                                                                                                                                                                                                                                                                                                                                                                                                                                                                                                                                                                                                                                                                                                                                             | RY APARTMENT BUILDING WITH PARKING AT GRADE.<br>EE T-002 FOR PROJECT DATA ***                                                                                                                                                                                                                                                                                                                                                                                                                                                                                                                                                                                                                                                                                                                                                                                                                                                                                                                                                                                                                                                                                                                                                                                                                                                                                                                                                                                                                                                                                                                                                                                                                                                                                                                                                                                                                                                                                                                                                                                                                                                                                                                                                                                                                                                                                                                                                                                                                                |           | BACKS        |
|                                                                                                                                                                                                                                                                                                                                                                                                                                                                                                                                                                                                                                                                                                                                                                                                                                                                                                                                                                                                                                                                                                                                                                                                                                                                                                                                                                                                                                                                                                                                                                                                                                                                                                                                                                                                                                                                                                                                                                                                                                                                                                                                                                                                                                                                                                                                                                                                                                                                                                                                                                                                                                                                                                                                                            |                                                                                                                                                                                                                                                                                                                                                                                                                                                                                                                                                                                                                                                                                                                                                                                                                                                                                                                                                                                                                                                                                                                                                                                                                                                                                                                                                                                                                                                                                                                                                                                                                                                                                                                                                                                                                                                                                                                                             |                                                                                                                                                                                                                                                                                                                                                                                                                                                                                                                                                                                                                                                                                                                                                                                                                                                                                                                                                                                                                                                                                                                                                                                                                                                                                                                                                                                                                                                                                                                                                                                                                                                                                                                                                                                                                                                                                                                                                                                                                                                                                                                                                                                                                                                                                                                                                                                                                                                                                                              |           | DING AREA    |
|                                                                                                                                                                                                                                                                                                                                                                                                                                                                                                                                                                                                                                                                                                                                                                                                                                                                                                                                                                                                                                                                                                                                                                                                                                                                                                                                                                                                                                                                                                                                                                                                                                                                                                                                                                                                                                                                                                                                                                                                                                                                                                                                                                                                                                                                                                                                                                                                                                                                                                                                                                                                                                                                                                                                                            |                                                                                                                                                                                                                                                                                                                                                                                                                                                                                                                                                                                                                                                                                                                                                                                                                                                                                                                                                                                                                                                                                                                                                                                                                                                                                                                                                                                                                                                                                                                                                                                                                                                                                                                                                                                                                                                                                                                                             |                                                                                                                                                                                                                                                                                                                                                                                                                                                                                                                                                                                                                                                                                                                                                                                                                                                                                                                                                                                                                                                                                                                                                                                                                                                                                                                                                                                                                                                                                                                                                                                                                                                                                                                                                                                                                                                                                                                                                                                                                                                                                                                                                                                                                                                                                                                                                                                                                                                                                                              |           |              |
|                                                                                                                                                                                                                                                                                                                                                                                                                                                                                                                                                                                                                                                                                                                                                                                                                                                                                                                                                                                                                                                                                                                                                                                                                                                                                                                                                                                                                                                                                                                                                                                                                                                                                                                                                                                                                                                                                                                                                                                                                                                                                                                                                                                                                                                                                                                                                                                                                                                                                                                                                                                                                                                                                                                                                            |                                                                                                                                                                                                                                                                                                                                                                                                                                                                                                                                                                                                                                                                                                                                                                                                                                                                                                                                                                                                                                                                                                                                                                                                                                                                                                                                                                                                                                                                                                                                                                                                                                                                                                                                                                                                                                                                                                                                             | NOTE                                                                                                                                                                                                                                                                                                                                                                                                                                                                                                                                                                                                                                                                                                                                                                                                                                                                                                                                                                                                                                                                                                                                                                                                                                                                                                                                                                                                                                                                                                                                                                                                                                                                                                                                                                                                                                                                                                                                                                                                                                                                                                                                                                                                                                                                                                                                                                                                                                                                                                         | 15. LOT ( | COVERAGE     |
|                                                                                                                                                                                                                                                                                                                                                                                                                                                                                                                                                                                                                                                                                                                                                                                                                                                                                                                                                                                                                                                                                                                                                                                                                                                                                                                                                                                                                                                                                                                                                                                                                                                                                                                                                                                                                                                                                                                                                                                                                                                                                                                                                                                                                                                                                                                                                                                                                                                                                                                                                                                                                                                                                                                                                            |                                                                                                                                                                                                                                                                                                                                                                                                                                                                                                                                                                                                                                                                                                                                                                                                                                                                                                                                                                                                                                                                                                                                                                                                                                                                                                                                                                                                                                                                                                                                                                                                                                                                                                                                                                                                                                                                                                                                             | NOTE                                                                                                                                                                                                                                                                                                                                                                                                                                                                                                                                                                                                                                                                                                                                                                                                                                                                                                                                                                                                                                                                                                                                                                                                                                                                                                                                                                                                                                                                                                                                                                                                                                                                                                                                                                                                                                                                                                                                                                                                                                                                                                                                                                                                                                                                                                                                                                                                                                                                                                         | 16. VEHI  | ICLE PARKIN  |
|                                                                                                                                                                                                                                                                                                                                                                                                                                                                                                                                                                                                                                                                                                                                                                                                                                                                                                                                                                                                                                                                                                                                                                                                                                                                                                                                                                                                                                                                                                                                                                                                                                                                                                                                                                                                                                                                                                                                                                                                                                                                                                                                                                                                                                                                                                                                                                                                                                                                                                                                                                                                                                                                                                                                                            |                                                                                                                                                                                                                                                                                                                                                                                                                                                                                                                                                                                                                                                                                                                                                                                                                                                                                                                                                                                                                                                                                                                                                                                                                                                                                                                                                                                                                                                                                                                                                                                                                                                                                                                                                                                                                                                                                                                                             |                                                                                                                                                                                                                                                                                                                                                                                                                                                                                                                                                                                                                                                                                                                                                                                                                                                                                                                                                                                                                                                                                                                                                                                                                                                                                                                                                                                                                                                                                                                                                                                                                                                                                                                                                                                                                                                                                                                                                                                                                                                                                                                                                                                                                                                                                                                                                                                                                                                                                                              |           |              |
|                                                                                                                                                                                                                                                                                                                                                                                                                                                                                                                                                                                                                                                                                                                                                                                                                                                                                                                                                                                                                                                                                                                                                                                                                                                                                                                                                                                                                                                                                                                                                                                                                                                                                                                                                                                                                                                                                                                                                                                                                                                                                                                                                                                                                                                                                                                                                                                                                                                                                                                                                                                                                                                                                                                                                            |                                                                                                                                                                                                                                                                                                                                                                                                                                                                                                                                                                                                                                                                                                                                                                                                                                                                                                                                                                                                                                                                                                                                                                                                                                                                                                                                                                                                                                                                                                                                                                                                                                                                                                                                                                                                                                                                                                                                             |                                                                                                                                                                                                                                                                                                                                                                                                                                                                                                                                                                                                                                                                                                                                                                                                                                                                                                                                                                                                                                                                                                                                                                                                                                                                                                                                                                                                                                                                                                                                                                                                                                                                                                                                                                                                                                                                                                                                                                                                                                                                                                                                                                                                                                                                                                                                                                                                                                                                                                              | 17. CA GI | REEN REQ'T   |
| A/C AIR CONDITIONING<br>ABV. ABOVE<br>ADJ. ADJUSTABLE<br>A.F.F. ABOVE FINISH FLOOR<br>AL. ALUMINUM                                                                                                                                                                                                                                                                                                                                                                                                                                                                                                                                                                                                                                                                                                                                                                                                                                                                                                                                                                                                                                                                                                                                                                                                                                                                                                                                                                                                                                                                                                                                                                                                                                                                                                                                                                                                                                                                                                                                                                                                                                                                                                                                                                                                                                                                                                                                                                                                                                                                                                                                                                                                                                                         | ABBREVIATIONS<br>FIN. FINISH<br>FIX. FIXTURE<br>FL. FLUORESCENT<br>FLASH. FLASHING<br>FLR. FLOOR                                                                                                                                                                                                                                                                                                                                                                                                                                                                                                                                                                                                                                                                                                                                                                                                                                                                                                                                                                                                                                                                                                                                                                                                                                                                                                                                                                                                                                                                                                                                                                                                                                                                                                                                                                                                                                            | PL. PLATE / PROPERTY LINE<br>PLUMB. PLUMBING<br>PLYWD. PLYWOOD<br>PR. PAIR                                                                                                                                                                                                                                                                                                                                                                                                                                                                                                                                                                                                                                                                                                                                                                                                                                                                                                                                                                                                                                                                                                                                                                                                                                                                                                                                                                                                                                                                                                                                                                                                                                                                                                                                                                                                                                                                                                                                                                                                                                                                                                                                                                                                                                                                                                                                                                                                                                   | 17. CA G  | REEN REQ'T   |
| A/C AIR CONDITIONING<br>ABV. ABOVE<br>ADJ. ADJUSTABLE<br>A.F.F. ABOVE FINISH FLOOR<br>AL. ALUMINUM<br>ALT. ALTERNATE<br>ARCH. ARCHITECT / ARCHED<br>ASEM. ASSEMBLY                                                                                                                                                                                                                                                                                                                                                                                                                                                                                                                                                                                                                                                                                                                                                                                                                                                                                                                                                                                                                                                                                                                                                                                                                                                                                                                                                                                                                                                                                                                                                                                                                                                                                                                                                                                                                                                                                                                                                                                                                                                                                                                                                                                                                                                                                                                                                                                                                                                                                                                                                                                         | FIN. FINISH<br>FIX. FIXTURE<br>FL. FLUORESCENT<br>FLASH. FLASHING<br>FLR. FLOOR<br>FND. FOUNDATION<br>FT. FOOT / FEET<br>FTG. FOOTING                                                                                                                                                                                                                                                                                                                                                                                                                                                                                                                                                                                                                                                                                                                                                                                                                                                                                                                                                                                                                                                                                                                                                                                                                                                                                                                                                                                                                                                                                                                                                                                                                                                                                                                                                                                                       | PL. PLATE / PROPERTY LINE<br>PLUMB. PLUMBING<br>PLYWD. PLYWOOD<br>PR. PAIR<br>R. RISER<br>RAD. RADIUS<br>R.A.G. RETURN AIR GRILL                                                                                                                                                                                                                                                                                                                                                                                                                                                                                                                                                                                                                                                                                                                                                                                                                                                                                                                                                                                                                                                                                                                                                                                                                                                                                                                                                                                                                                                                                                                                                                                                                                                                                                                                                                                                                                                                                                                                                                                                                                                                                                                                                                                                                                                                                                                                                                             | 17. CA G  | REEN REQ'T   |
| A/C AIR CONDITIONING<br>ABV. ABOVE<br>ADJ. ADJUSTABLE<br>A.F.F. ABOVE FINISH FLOOR<br>AL. ALUMINUM<br>ALT. ALTERNATE<br>ARCH. ARCHITECT / ARCHED<br>ASEM. ASSEMBLY<br>AUTO. AUTOMATIC<br>BALC. BALCONY                                                                                                                                                                                                                                                                                                                                                                                                                                                                                                                                                                                                                                                                                                                                                                                                                                                                                                                                                                                                                                                                                                                                                                                                                                                                                                                                                                                                                                                                                                                                                                                                                                                                                                                                                                                                                                                                                                                                                                                                                                                                                                                                                                                                                                                                                                                                                                                                                                                                                                                                                     | FIN.FINISHFIX.FIXTUREFL.FLUORESCENTFLASH.FLASHINGFLR.FLOORFND.FOUNDATIONFT.FOOT / FEETFTG.FOOTINGFX.FIXEDG.F.I.GROUND FAULT INTERRUPTI                                                                                                                                                                                                                                                                                                                                                                                                                                                                                                                                                                                                                                                                                                                                                                                                                                                                                                                                                                                                                                                                                                                                                                                                                                                                                                                                                                                                                                                                                                                                                                                                                                                                                                                                                                                                      | PL. PLATE / PROPERTY LINE<br>PLUMB. PLUMBING<br>PLYWD. PLYWOOD<br>PR. PAIR<br>R. RISER<br>RAD. RADIUS<br>R.A.G. RETURN AIR GRILL<br>R.D. ROOF DRAIN<br>R.O. ROUGH OPENING<br>ER RAD. RADIUS                                                                                                                                                                                                                                                                                                                                                                                                                                                                                                                                                                                                                                                                                                                                                                                                                                                                                                                                                                                                                                                                                                                                                                                                                                                                                                                                                                                                                                                                                                                                                                                                                                                                                                                                                                                                                                                                                                                                                                                                                                                                                                                                                                                                                                                                                                                  | 17. CA G  | REEN REQ'T   |
| A/C AIR CONDITIONING<br>ABV. ABOVE<br>ADJ. ADJUSTABLE<br>A.F.F. ABOVE FINISH FLOOR<br>AL. ALUMINUM<br>ALT. ALTERNATE<br>ARCH. ARCHITECT / ARCHED<br>ASEM. ASSEMBLY<br>AUTO. AUTOMATIC<br>BALC. BALCONY<br>BD. BOARD<br>BDRM. BEDROOM<br>BLDG. BUILDING                                                                                                                                                                                                                                                                                                                                                                                                                                                                                                                                                                                                                                                                                                                                                                                                                                                                                                                                                                                                                                                                                                                                                                                                                                                                                                                                                                                                                                                                                                                                                                                                                                                                                                                                                                                                                                                                                                                                                                                                                                                                                                                                                                                                                                                                                                                                                                                                                                                                                                     | FIN.FINISHFIX.FIXTUREFL.FLUORESCENTFLASH.FLASHINGFLR.FLOORFND.FOUNDATIONFT.FOOT / FEETFTG.FOOTINGFX.FIXEDG.F.I.GROUND FAULT INTERRUPTIG.I.GALVANIZED IRONGA.GAUGE                                                                                                                                                                                                                                                                                                                                                                                                                                                                                                                                                                                                                                                                                                                                                                                                                                                                                                                                                                                                                                                                                                                                                                                                                                                                                                                                                                                                                                                                                                                                                                                                                                                                                                                                                                           | PL. PLATE / PROPERTY LINE<br>PLUMB. PLUMBING<br>PLYWD. PLYWOOD<br>PR. PAIR<br>R. RISER<br>RAD. RADIUS<br>R.A.G. RETURN AIR GRILL<br>R.D. ROOF DRAIN<br>R.O. ROUGH OPENING<br>ER RAD. RADIUS<br>RECPT. RECEPTACLE<br>REF. REFRIGERATOR / REFERENCE<br>REG. REGISTER                                                                                                                                                                                                                                                                                                                                                                                                                                                                                                                                                                                                                                                                                                                                                                                                                                                                                                                                                                                                                                                                                                                                                                                                                                                                                                                                                                                                                                                                                                                                                                                                                                                                                                                                                                                                                                                                                                                                                                                                                                                                                                                                                                                                                                           | 17. CA G  | REEN REQ'T   |
| A/C AIR CONDITIONING<br>ABV. ABOVE<br>ADJ. ADJUSTABLE<br>A.F.F. ABOVE FINISH FLOOR<br>AL. ALUMINUM<br>ALT. ALTERNATE<br>ARCH. ARCHITECT / ARCHED<br>ASEM. ASSEMBLY<br>AUTO. AUTOMATIC<br>BALC. BALCONY<br>BD. BOARD<br>BDRM. BEDROOM                                                                                                                                                                                                                                                                                                                                                                                                                                                                                                                                                                                                                                                                                                                                                                                                                                                                                                                                                                                                                                                                                                                                                                                                                                                                                                                                                                                                                                                                                                                                                                                                                                                                                                                                                                                                                                                                                                                                                                                                                                                                                                                                                                                                                                                                                                                                                                                                                                                                                                                       | FIN.       FINISH         FIX.       FIXTURE         FL.       FLUORESCENT         FLASH.       FLASHING         FLR.       FLOOR         FND.       FOUNDATION         FT.       FOOT / FEET         FTG.       FOOTING         FX.       FIXED         G.F.I.       GROUND FAULT INTERRUPTI         G.IB.       GLU-LAM BEAM         GAL.       GALVANIZED IRON         GL.       GLVANIZED         GL.       GLVANIZED         GL.       GLASS         GND.       GROUND         GR.       GRADE                                                                                                                                                                                                                                                                                                                                                                                                                                                                                                                                                                                                                                                                                                                                                                                                                                                                                                                                                                                                                                                                                                                                                                                                                                                                                                                                                                                                                                         | PL. PLATE / PROPERTY LINE<br>PLUMB. PLUMBING<br>PLYWD. PLYWOOD<br>PR. PAIR<br>R. RISER<br>RAD. RADIUS<br>R.A.G. RETURN AIR GRILL<br>R.D. ROOF DRAIN<br>R.O. ROUGH OPENING<br>ER RAD. RADIUS<br>RECPT. RECEPTACLE<br>REF. REFRIGERATOR / REFERENCE                                                                                                                                                                                                                                                                                                                                                                                                                                                                                                                                                                                                                                                                                                                                                                                                                                                                                                                                                                                                                                                                                                                                                                                                                                                                                                                                                                                                                                                                                                                                                                                                                                                                                                                                                                                                                                                                                                                                                                                                                                                                                                                                                                                                                                                            | 17. CA G  | REEN REQ'T   |
| A/C AIR CONDITIONING<br>ABV. ABOVE<br>ADJ. ADJUSTABLE<br>A.F.F. ABOVE FINISH FLOOR<br>AL. ALUMINUM<br>ALT. ALTERNATE<br>ARCH. ARCHITECT / ARCHED<br>ASEM. ASSEMBLY<br>AUTO. AUTOMATIC<br>BALC. BALCONY<br>BD. BOARD<br>BDRM. BEDROOM<br>BLDG. BUILDING<br>BLK. BLOCK<br>BLK. BLOCK<br>BLKG. BLOCKING<br>BM. BEAM<br>C CARPET<br>C.J. CONTROL JOINT<br>CAB. CABINET                                                                                                                                                                                                                                                                                                                                                                                                                                                                                                                                                                                                                                                                                                                                                                                                                                                                                                                                                                                                                                                                                                                                                                                                                                                                                                                                                                                                                                                                                                                                                                                                                                                                                                                                                                                                                                                                                                                                                                                                                                                                                                                                                                                                                                                                                                                                                                                         | FIN.FINISHFIX.FIXTUREFL.FLUORESCENTFLASH.FLASHINGFLR.FLOORFND.FOUNDATIONFT.FOOT / FEETFTG.FOOTINGFX.FIXEDG.F.I.GROUND FAULT INTERRUPTIG.I.B.GLU-LAM BEAMGA.GAUGEGALV.GALVANIZEDGL.GLASSGND.GROUNDGR.GADEGYP. BD.GYPSUM BOARDH.B.HOSE BIB                                                                                                                                                                                                                                                                                                                                                                                                                                                                                                                                                                                                                                                                                                                                                                                                                                                                                                                                                                                                                                                                                                                                                                                                                                                                                                                                                                                                                                                                                                                                                                                                                                                                                                    | PL. PLATE / PROPERTY LINE<br>PLUMB. PLUMBING<br>PLYWD. PLYWOOD<br>PR. PAIR<br>R. RISER<br>RAD. RADIUS<br>R.A.G. RETURN AIR GRILL<br>R.D. ROOF DRAIN<br>R.O. ROUGH OPENING<br>R.O. ROUGH OPENING<br>RECPT. RECEPTACLE<br>REF. REFRIGERATOR / REFERENCE<br>REG. REGISTER<br>REINF. REINFORCEMENT<br>REQ. REQUIRED<br>REV. REVERSE<br>RM. ROOM<br>S.A. SMOKE ALARM<br>S.C. SOLID CORE                                                                                                                                                                                                                                                                                                                                                                                                                                                                                                                                                                                                                                                                                                                                                                                                                                                                                                                                                                                                                                                                                                                                                                                                                                                                                                                                                                                                                                                                                                                                                                                                                                                                                                                                                                                                                                                                                                                                                                                                                                                                                                                           | 17. CA G  | REEN REQ'T   |
| A/C AIR CONDITIONING<br>ABV. ABOVE<br>ADJ. ADJUSTABLE<br>A.F.F. ABOVE FINISH FLOOR<br>AL. ALUMINUM<br>ALT. ALTERNATE<br>ARCH. ARCHITECT / ARCHED<br>ASEM. ASSEMBLY<br>AUTO. AUTOMATIC<br>BALC. BALCONY<br>BD. BOARD<br>BDRM. BEDROOM<br>BLDG. BUILDING<br>BLK. BLOCK<br>BLK. BLOCK<br>BLKG. BLOCKING<br>BM. BEAM<br>C CARPET<br>C.J. CONTROL JOINT<br>CAB. CABINET<br>C.B.C. CALIFORNIA BUILDING CODE<br>C.E.C. CALIFORNIA BUILDING CODE<br>C.E.C. CALIFORNIA ELECTRICAL CODE<br>CEM. CEMENT                                                                                                                                                                                                                                                                                                                                                                                                                                                                                                                                                                                                                                                                                                                                                                                                                                                                                                                                                                                                                                                                                                                                                                                                                                                                                                                                                                                                                                                                                                                                                                                                                                                                                                                                                                                                                                                                                                                                                                                                                                                                                                                                                                                                                                                               | FIN.       FINISH         FIX.       FIXTURE         FL.       FLUORESCENT         FLASH.       FLASHING         FLR.       FLOOR         FND.       FOUNDATION         FT.       FOOT / FEET         FTG.       FOOTING         FX.       FIXED         G.F.I.       GROUND FAULT INTERRUPTI         G.I.       GALVANIZED IRON         GA.       GAUGE         GALV.       GALVANIZED         GL.       GLASS         GND.       GROUND         GR.       GRADE         GYP. BD.       GYPSUM BOARD         H.B.       HOSE BIB         H.C.       HOLLOW CORE         HDR.       HEADER         HGT.       HEIGHT                                                                                                                                                                                                                                                                                                                                                                                                                                                                                                                                                                                                                                                                                                                                                                                                                                                                                                                                                                                                                                                                                                                                                                                                                                                                                                                        | PL. PLATE / PROPERTY LINE<br>PLUMB. PLUMBING<br>PLYWD. PLYWOOD<br>PR. PAIR<br>R. RISER<br>RAD. RADIUS<br>R.A.G. RETURN AIR GRILL<br>R.D. ROOF DRAIN<br>R.O. ROUGH OPENING<br>RAD. RADIUS<br>RECPT. RECEPTACLE<br>REF. REFRIGERATOR / REFERENCE<br>REG. REGISTER<br>REINF. REINFORCEMENT<br>REQ. REQUIRED<br>REV. REVERSE<br>RM. ROOM<br>S.A. SMOKE ALARM<br>S.C. SOLID CORE<br>S.H. SINGLE HUNG<br>SECT. SECTION<br>SH. SHELF                                                                                                                                                                                                                                                                                                                                                                                                                                                                                                                                                                                                                                                                                                                                                                                                                                                                                                                                                                                                                                                                                                                                                                                                                                                                                                                                                                                                                                                                                                                                                                                                                                                                                                                                                                                                                                                                                                                                                                                                                                                                                | 17. CA G  | REEN REQ'T   |
| A/CAIR CONDITIONINGABV.ABOVEADJ.ADJUSTABLEA.F.F.ABOVE FINISH FLOORAL.ALUMINUMALT.ALTERNATEARCH.ARCHITECT / ARCHEDASEM.ASSEMBLYAUTO.AUTOMATICBALC.BALCONYBD.BOARDBDRM.BEDROOMBLGG.BUILDINGBLK.BLOCKBLKG.BLOCKINGBM.BEAMCCARPETC.J.CONTROL JOINTCAB.CABINETC.B.C.CALIFORNIA BUILDING CODEC.E.C.CALIFORNIA BUILDING CODEC.E.C.CALIFORNIA BUILDING CODEC.E.C.CALIFORNIA FIRE CODECHM.CERENTCER.CERAMICC.F.C.CALIFORNIA FIRE CODECHG.CHANGE                                                                                                                                                                                                                                                                                                                                                                                                                                                                                                                                                                                                                                                                                                                                                                                                                                                                                                                                                                                                                                                                                                                                                                                                                                                                                                                                                                                                                                                                                                                                                                                                                                                                                                                                                                                                                                                                                                                                                                                                                                                                                                                                                                                                                                                                                                                     | FIN.FINISHFIX.FIXTUREFL.FLUORESCENTFLASH.FLASHINGFLR.FLOORFND.FOUNDATIONFT.FOOT / FEETFTG.FOUND FAULT INTERRUPTIG.F.I.GROUND FAULT INTERRUPTIG.I.GALVANIZED IRONG.L.B.GLU-LAM BEAMGA.GAUGEGALV.GALVANIZEDGL.GLASSGND.GROUNDGR.GRADEGYP. BD.GYPSUM BOARDH.B.HOSE BIBH.C.HOLLOW COREHDR.HEADERHGT.HIGHHOR.HORIZONTALHR.HOUR                                                                                                                                                                                                                                                                                                                                                                                                                                                                                                                                                                                                                                                                                                                                                                                                                                                                                                                                                                                                                                                                                                                                                                                                                                                                                                                                                                                                                                                                                                                                                                                                                   | PL. PLATE / PROPERTY LINE<br>PLUMB. PLUMBING<br>PLYWD. PLYWOOD<br>PR. PAIR<br>R. RISER<br>RAD. RADIUS<br>R.A.G. RETURN AIR GRILL<br>R.D. ROOF DRAIN<br>R.O. ROUGH OPENING<br>R.O. ROUGH OPENING<br>RECPT. RECEPTACLE<br>REF. REFRIGERATOR / REFERENCE<br>REG. REGISTER<br>REINF. REINFORCEMENT<br>REQ. REQUIRED<br>REV. REVERSE<br>RM. ROOM<br>S.A. SMOKE ALARM<br>S.C. SOLID CORE<br>S.H. SINGLE HUNG<br>SECT. SECTION<br>SH. SHELF<br>SHT. SHEET<br>SHTG. SHEATHING<br>SHWR. SHOWER                                                                                                                                                                                                                                                                                                                                                                                                                                                                                                                                                                                                                                                                                                                                                                                                                                                                                                                                                                                                                                                                                                                                                                                                                                                                                                                                                                                                                                                                                                                                                                                                                                                                                                                                                                                                                                                                                                                                                                                                                        | 17. CA G  | REEN REQ'T   |
| A/C AIR CONDITIONING<br>ABV. ABOVE<br>ADJ. ADJUSTABLE<br>A.F.F. ABOVE FINISH FLOOR<br>AL. ALUMINUM<br>ALT. ALTERNATE<br>ARCH. ARCHITECT / ARCHED<br>ASEM. ASSEMBLY<br>AUTO. AUTOMATIC<br>BALC. BALCONY<br>BD. BOARD<br>BDRM. BEDROOM<br>BLDG. BUILDING<br>BLK. BLOCK<br>BLKG. BLOCKING<br>BM. BEAM<br>C CARPET<br>C.J. CONTROL JOINT<br>CAB. CABINET<br>C.B.C. CALIFORNIA BUILDING CODE<br>C.E.C. CALIFORNIA FIRE CODE                                                                                                                                                                                                                                                                                                                                                                                                                                                                                                                                                                                                                                                                                                                                                                                                                                                                                                                                                                                                                                                                                                                                                                                                                                                                                                                                                                                                                                                                                                                                                                                                                                                                                                                                                                                                                                                                                                                                                                                                                                                                                                                                                                                         | FIN.FINISHFIX.FIXTUREFL.FLUORESCENTFLASH.FLASHINGFLR.FLOORFND.FOUNDATIONFT.FOOT / FEETFTG.FOOTINGFX.FIXEDG.F.I.GROUND FAULT INTERRUPTIG.I.GALVANIZED IRONG.L.B.GLU-LAM BEAMGA.GAUGEGALV.GALVANIZEDGL.GLASSGND.GROUNDGR.GRADEGYP. BD.GYPSUM BOARDH.B.HOSE BIBH.C.HOLLOW COREHDR.HEADERHGT.HEIGHTHI.HIGHHOR.HORIZONTAL                                                                                                                                                                                                                                                                                                                                                                                                                                                                                                                                                                                                                                                                                                                                                                                                                                                                                                                                                                                                                                                                                                                                                                                                                                                                                                                                                                                                                                                                                                                                                                                                                        | PL. PLATE / PROPERTY LINE<br>PLUMB. PLUMBING<br>PLYWD. PLYWOOD<br>PR. PAIR<br>R. RISER<br>RAD. RADIUS<br>R.A.G. RETURN AIR GRILL<br>R.D. ROOF DRAIN<br>R.O. ROUGH OPENING<br>R.O. ROUGH OPENING<br>RECPT. RECEPTACLE<br>REF. REFRIGERATOR / REFERENCE<br>REG. REGISTER<br>REINF. REINFORCEMENT<br>REO. REQUIRED<br>REV. REVERSE<br>RM. ROOM<br>S.A. SMOKE ALARM<br>S.C. SOLID CORE<br>S.H. SINGLE HUNG<br>SECT. SECTION<br>SH. SHELF<br>SHT. SHELF<br>SHT. SHELT<br>SHWR. SHOWER                                                                                                                                                                                                                                                                                                                                                                                                                                                                                                                                                                                                                                                                                                                                                                                                                                                                                                                                                                                                                                                                                                                                                                                                                                                                                                                                                                                                                                                                                                                                                                                                                                                                                                                                                                                                                                                                                                                                                                                                                             | 17. CA G  | REEN REQ'T   |
| A/C       AIR CONDITIONING         ABV.       ABOVE         ADJ.       ADJUSTABLE         A.F.F.       ABOVE FINISH FLOOR         AL.       ALUMINUM         ALT.       ALTERNATE         ARCH.       ARCHITECT / ARCHED         ASEM.       ASSEMBLY         AUTO.       AUTOMATIC         BALC.       BALCONY         BD.       BOARD         BDRM.       BEDROOM         BLG.       BUILDING         BLK.       BLOCK         BLKG.       BLOCK         BLKG.       BLOCK         BLK.       BLOCK         BLK.       BLOCK         BLSC.       CONTROL JOINT         CAB.       CABINET         C.J.       CONTROL JOINT         CAB.       CALIFORNIA BUILDING CODE         C.E.C.       CALIFORNIA BULCING CODE         C.E.C.       CALIFORNIA FIRE CODE         C.F.C.       CALIFORNIA FIRE CODE         C.H.       CENTER LINE         CL.       CENTER LINE         CL.       CENTER LINE         CL.R.       CLEAR         C.M.C.       CALIFORNIA PLUMBING CODE         C.N.C.                                                                                                                                                                                                                                                                                                                                                                                                                                                                                                                                                                                                                                                                                                                                                                                                                                                                                                                                                                                                                                                                                                                                                                                                                                                                                                                                                                                                                                                                                                                                                                                                                                                                                                                                                                | FIN.FINISHFIX.FIXTUREFL.FLUORESCENTFLASH.FLASHINGFLR.FLOORFND.FOUNDATIONFT.FOOT / FEETFTG.FOOTINGFX.FIXEDG.F.I.GROUND FAULT INTERRUPTIG.I.GALVANIZED IRONG.L.B.GLU-LAM BEAMGA.GAUGEGALV.GALVANIZEDGL.GLASSGND.GROUNDGR.GRADEGYP. BD.GYPSUM BOARDH.B.HOSE BIBH.C.HOLLOW COREHDR.HEADERHGT.HEIGHTHI.HIGHHOR.HORIZONTALHR.HOURHVACHEATING VENTILATION AND /<br>CONDITIONING                                                                                                                                                                                                                                                                                                                                                                                                                                                                                                                                                                                                                                                                                                                                                                                                                                                                                                                                                                                                                                                                                                                                                                                                                                                                                                                                                                                                                                                                                                                                                                    | PL. PLATE / PROPERTY LINE<br>PLUMB. PLUMBING<br>PLYWD. PLYWOOD<br>PR. PAIR<br>R. RISER<br>RAD. RADIUS<br>R.A.G. RETURN AIR GRILL<br>R.D. ROOF DRAIN<br>R.O. ROUGH OPENING<br>R.O. ROUGH OPENING<br>RECPT. RECEPTACLE<br>REF. REFRIGERATOR / REFERENCE<br>REG. REGISTER<br>REINF. REINFORCEMENT<br>REQ. REQUIRED<br>REV. REVERSE<br>RM. ROOM<br>S.A. SMOKE ALARM<br>S.C. SOLID CORE<br>S.H. SINGLE HUNG<br>SECT. SECTION<br>SH, SHELF<br>SHT. SHEET<br>SHTG. SHEATHING<br>SHWR. SHOWER<br>NIR<br>SIMILAR<br>SL. SLIDER<br>SPEC. SPECIFICATION<br>SQ. SQUARE<br>STD. STANDARD<br>STL. STEEL<br>STOR. STORAGE                                                                                                                                                                                                                                                                                                                                                                                                                                                                                                                                                                                                                                                                                                                                                                                                                                                                                                                                                                                                                                                                                                                                                                                                                                                                                                                                                                                                                                                                                                                                                                                                                                                                                                                                                                                                                                                                                                   | 17. CA G  | REEN REQ'T   |
| A/C       AIR CONDITIONING         ABV.       ABOVE         ADJ.       ADJUSTABLE         A.F.F.       ABOVE FINISH FLOOR         AL.       ALUMINUM         ALT.       ALTERNATE         ARCH.       ARCHITECT / ARCHED         ASEM.       ASSEMBLY         AUTO.       AUTOMATIC         BALC.       BALCONY         BD.       BOARD         BDRM.       BEDROOM         BLG.       BUILDING         BLK.       BLOCK         BLKG.       BLOCKING         BM.       BEAM         C       CARPET         C.J.       CONTROL JOINT         CAB.       CABINET         C.B.C.       CALIFORNIA BUILDING CODE         C.E.C.       CALIFORNIA BUILDING CODE         C.E.C.       CALIFORNIA FIRE CODE         C.F.C.       CALIFORNIA FIRE CODE         CHG.       CHANGE         CL.       CENTER LINE         CLF.       CELING         CLR.       CALIFORNIA MECHANICAL CODE         C.P.C.       CALIFORNIA PLUMBING CODE         COL.       COLUMN         COMP.       COMPOSITION         CONC.                                                                                                                                                                                                                                                                                                                                                                                                                                                                                                                                                                                                                                                                                                                                                                                                                                                                                                                                                                                                                                                                                                                                                                                                                                                                                                                                                                                                                                                                                                                                                                                                                                                                                                                                                      | FIN.FINISHFIX.FIXTUREFL.FLUORESCENTFLASH.FLASHINGFLR.FLOORFND.FOUNDATIONFT.FOOT/FEETFTG.FOOTINGFX.FIXEDG.F.I.GROUND FAULT INTERRUPTIG.I.GALVANIZED IRONG.L.B.GLU-LAM BEAMGA.GAUGEGALV.GALVANIZEDGL.GLASSGND.GROUNDGR.GRADEGYP. BD.GYPSUM BOARDH.B.HOSE BIBH.C.HOLLOW COREHDR.HEADERHGT.HEIGHTHI.HIGHHOR.HOIZONTALHR.HOURHVACHEATING VENTILATION AND A<br>CONDITIONINGI.A.INSIDE DIAMETERIN.INCHINSUL.INSULATION                                                                                                                                                                                                                                                                                                                                                                                                                                                                                                                                                                                                                                                                                                                                                                                                                                                                                                                                                                                                                                                                                                                                                                                                                                                                                                                                                                                                                                                                                                                             | PL. PLATE / PROPERTY LINE<br>PLUMB. PLUMBING<br>PLYWD. PLYWOOD<br>PR. PAIR<br>R. RISER<br>RAD. RADIUS<br>R.A.G. RETURN AIR GRILL<br>R.D. ROOF DRAIN<br>R.O. ROUGH OPENING<br>RAD. RADIUS<br>RECPT. RECEPTACLE<br>REF. REFRIGERATOR / REFERENCE<br>REG. REGISTER<br>REINF. REINFORCEMENT<br>REQ. REQUIRED<br>REV. REVERSE<br>RM. ROOM<br>S.A. SMOKE ALARM<br>S.C. SOLID CORE<br>S.H. SINGLE HUNG<br>SECT. SECTION<br>SH. SHELF<br>SHT. SHEET<br>SHTG. SHEATHING<br>SHWR. SHOWER<br>SHWR. SHOWER<br>SHWR. SHOWER<br>SHWR. SL. SLIDER<br>SPEC. SPECIFICATION<br>SQ. SQUARE<br>STD. STANDARD<br>STL. STEEL<br>STOR. STORAGE<br>STRUCT. STRUCTURAL<br>T. TREAD                                                                                                                                                                                                                                                                                                                                                                                                                                                                                                                                                                                                                                                                                                                                                                                                                                                                                                                                                                                                                                                                                                                                                                                                                                                                                                                                                                                                                                                                                                                                                                                                                                                                                                                                                                                                                                                    | 17. CA G  | REEN REQ'T   |
| A/C AIR CONDITIONING<br>ABV. ABOVE<br>ADJ. ADJUSTABLE<br>A.F.F. ABOVE FINISH FLOOR<br>AL. ALUMINUM<br>ALT. ALTERNATE<br>ARCH. ARCHITECT / ARCHED<br>ASEM. ASSEMBLY<br>AUTO. AUTOMATIC<br>BALC. BALCONY<br>BD. BOARD<br>BDRM. BEDROOM<br>BLDG. BUILDING<br>BLK. BLOCK<br>BLK. BLOCK<br>BLK. BLOCK<br>BLKG. BLOCKING<br>BM. BEAM<br>C CARPET<br>C.J. CONTROL JOINT<br>CAB. CABINET<br>C.S.C. CALIFORNIA BUILDING CODE<br>C.E.C. CALIFORNIA ELECTRICAL CODE<br>CEM. CEMENT<br>CER. CERAMIC<br>C.F.C. CALIFORNIA FIRE CODE<br>CL. CENTER LINE<br>CL. CENTER LINE<br>CL. CALIFORNIA MECHANICAL CODE<br>C.F.C. CALIFORNIA PLUMBING CODE<br>C.R. CIEAR<br>C.M.C. CONSTRUCTION<br>COMP. COMPOSITION<br>CONC. CONCRETE<br>CONSTR. CONSTRUCTION<br>CONT. CONTINUOUS<br>CTR. CENTER<br>C.O. CASED OPENING                                                                                                                                                                                                                                                                                                                                                                                                                                                                                                                                                                                                                                                                                                                                                                                                                                                                                                                                                                                                                                                                                                                                                                                                                                                                                                                                                                                                                                                                                                         | FIN.FINISHFIX.FIXTUREFL.FLUORESCENTFLASH.FLASHINGFLR.FLOORFND.FOUNDATIONFT.FOOT/FEETFTG.FOOTINGFX.FIXEDG.F.I.GROUND FAULT INTERRUPTIG.I.GALVANIZED IRONG.L.B.GLU-LAM BEAMGA.GAUGEGALV.GALVANIZEDGL.GLASSGND.GROUNDGR.GRADEGYP. BD.GYPSUM BOARDH.B.HOSE BIBH.C.HOLOW COREHDR.HEADERHGT.HEIGHTHI.HIGHHOR.HORIZONTALHR.HOURHVACHEATING VENTILATION AND A<br>CONDITIONINGI.A.INSIDE DIAMETERIN.INCHINSUL.INSULATIONINT.INTERIORJST.JOISTJT.JOINTKIT.KITCHEN                                                                                                                                                                                                                                                                                                                                                                                                                                                                                                                                                                                                                                                                                                                                                                                                                                                                                                                                                                                                                                                                                                                                                                                                                                                                                                                                                                                                                                                                                     | PL. PLATE / PROPERTY LINE<br>PLUMB. PLUMBING<br>PLYWD. PLYWOOD<br>PR. PAIR<br>R. RISER<br>RAD. RADIUS<br>RAG. RETURN AIR GRILL<br>R.D. ROOF DRAIN<br>R.O. ROUGH OPENING<br>RAD. RADIUS<br>RECPT. RECEPTACLE<br>REF. REFRIGERATOR / REFERENCE<br>REG. REGISTER<br>REINF. REINFORCEMENT<br>REQ. REQUIRED<br>REV. REVERSE<br>RM. ROOM<br>S.A. SMOKE ALARM<br>S.C. SOLID CORE<br>S.H. SINGLE HUNG<br>SECT. SECTION<br>SH. SHELF<br>SHT. SHEET<br>SHT. SHEET<br>ST. STONE<br>SL. SUIDER<br>STO. STANDARD<br>STL. STEEL<br>STOR. STORAGE<br>STRUCT. STRUCTURAL<br>T. TREAD<br>T. & G. TONGUE & GROOVE<br>T.B. TOWEL BAR<br>T.O.C. TOP OF CURB                                                                                                                                                                                                                                                                                                                                                                                                                                                                                                                                                                                                                                                                                                                                                                                                                                                                                                                                                                                                                                                                                                                                                                                                                                                                                                                                                                                                                                                                                                                                                                                                                                      | 17. CA G  | REEN REQ'T   |
| A/C       AIR CONDITIONING         ABV.       ABOVE         ADJ.       ADUSTABLE         A.F.F.       ABOVE FINISH FLOOR         AL.       ALUMINUM         ALT.       ALTERNATE         ARCH.       ARCHITECT / ARCHED         ASEMBLY       AUTO.         AUTO.       AUTOMATIC         BALC.       BALCONY         BD.       BOARD         BDRM.       BEDROOM         BLG.       BUILDING         BLK.       BLOCKING         BM.       BEAM         C       CARPET         C.J.       CONTROL JOINT         CAB.       CALIFORNIA BUILDING CODE         C.E.C.       CALIFORNIA BUILDING CODE         C.E.C.       CALIFORNIA ELECTRICAL CODE         CEM.       CEMENT         CER.       CEMENT         CER.       CENTER         CL.       CALIFORNIA FIRE CODE         CHG.       CHANGE         CL.       CENTER         CL.       CALIFORNIA FIRE CODE         CHG.       CHANGE         CL.       CENTER         CL.       CALIFORNIA PLUMBING CODE         CL.       CALIFORNIA                                                                                                                                                                                                                                                                                                                                                                                                                                                                                                                                                                                                                                                                                                                                                                                                                                                                                                                                                                                                                                                                                                                                                                                                                                                                                                                                                                                                                                                                                                                                                                                                                                                                                                                                                               | FIN.FINISHFIX.FIXTUREFL.FLUORESCENTFLASH.FLASHINGFLR.FLOORFND.FOUNDATIONFT.FOOT / FEETFTG.FOOTINGFX.FIXEDG.F.I.GROUND FAULT INTERRUPTIG.I.GALVANIZED IRONG.L.B.GLU-LAM BEAMGA.GAUGEGALV.GALVANIZEDGL.GLASSGND.GROUNDGR.GRADEGYP. BD.GYPSUM BOARDH.B.HOSE BIBH.C.HOLLOW COREHDR.HEADERHGT.HEIGHTHI.HIGHHOR.HORIZONTALHR.HOURHVACHATING VENTILATION AND /<br>CONDITIONINGI.A.INSIDE DIAMETERIN.INCHINSUL.INSULATIONINT.JOISTJT.JOINTKIT.KITCHENLAV.LAVATORYMAS.MASONRY<br>MAT.MAT.MATERIAL                                                                                                                                                                                                                                                                                                                                                                                                                                                                                                                                                                                                                                                                                                                                                                                                                                                                                                                                                                                                                                                                                                                                                                                                                                                                                                                                                                                                                                                    | PL. PLATE / PROPERTY LINE<br>PLUMB. PLUMBING<br>PLYWD. PLYWOOD<br>PR. PAIR<br>R. RISER<br>RAD. RADIUS<br>R.A.G. RETURN AIR GRILL<br>R.D. ROUGH OPENING<br>R.O. ROUGH OPENING<br>RAD. RADIUS<br>RECPT. RECEPTACLE<br>REF. REFRIGERATOR / REFERENCE<br>REG. REGISTER<br>REINF. REINFORCEMENT<br>REQ. REQUIRED<br>REV. REVERSE<br>RM. ROOM<br>S.A. SMOKE ALARM<br>S.C. SOLID CORE<br>S.H. SINGLE HUNG<br>SECT. SECTION<br>SH. SHELF<br>SHT. SHEET<br>SHTG. SHEATHING<br>SHWR. SHOWER<br>SHWR. SHOWER<br>SHW. SHOWER<br>STO. STANDARD<br>STL. STEEL<br>STOR. STORAGE<br>STRUCT. STRUCTURAL<br>T. TREAD<br>T. & G. TONGUE & GROOVE<br>T.B. TOWEL BAR<br>T.O.C. TOP OF CURB<br>T.O.D.R. TOP OF PLATE<br>T. OP OF SHEATHING                                                                                                                                                                                                                                                                                                                                                                                                                                                                                                                                                                                                                                                                                                                                                                                                                                                                                                                                                                                                                                                                                                                                                                                                                                                                                                                                                                                                                                                                                                                                                                                                                    | 17. CA G  |              |
| A/C       AIR CONDITIONING         ABV.       ABOVE         ADJ.       ADJUSTABLE         A.F.F.       ABOVE FINISH FLOOR         AL.       ALUMINUM         ALT.       ALTERNATE         ARCH.       ARCHITECT / ARCHED         ASEM.       ASSEMBLY         AUTO.       AUTOMATIC         BALC.       BALCONY         BD.       BOARD         BDRM.       BEDROOM         BLGG.       BUILDING         BLK.       BLOCK         BLKG.       BLOCKING         BM.       BEAM         C       CARPET         C.J.       CONTROL JOINT         CAB.       CABINET         C.B.C.       CALIFORNIA BUILDING CODE         C.E.C.       CALIFORNIA ELECTRICAL CODE         CEM.       CEMENT         CER.       CERAMIC         C.F.C.       CALIFORNIA FIRE CODE         CH.       CENTER LINE         CL.       CALIFORNIA FIRE CODE         CH.       CELAR         CL.       CALIFORNIA PLUMBING CODE         CL.       CALIFORNIA PLUMBING CODE         CL.       CALIFORNIA MECHANICAL CODE <td< td=""><td>FIN.FINISHFIX.FIXTUREFL.FLUORESCENTFLASH.FLASHINGFLR.FLOORFND.FOUNDATIONFT.FOOT/FEETFTG.FOOTINGFX.FIXEDG.F.I.GROUND FAULT INTERRUPTIG.I.GALVANIZED IRONG.L.B.GLU-LAM BEAMGA.GAUGEGALV.GALVANIZEDGL.GLASSGND.GROUNDGR.GRADEGYP. BD.GYPSUM BOARDH.B.HOSE BIBH.C.HOLLOW COREHDR.HEADERHGT.HEIGHTHI.HIGHHOR.HORIZONTALHR.HOURHVACHEATING VENTILATION AND /<br/>CONDITIONINGI.A.INSULATIONINT.INTERIORJST.JOISTJT.JOINTKIT.KITCHENLAV.LAVATORYMAS.MASONRYMAT.MATERIALMAX.MAXIMUMMECH.MECHANICALMEMB.MEMBRANE</td><td>PL. PLATE / PROPERTY LINE<br/>PLUMB. PLUMBING<br/>PLYWD. PLYWOOD<br/>PR. PAIR<br/>R. RISER<br/>RAD. RADIUS<br/>R.A.G. RETURN AIR GRILL<br/>R.D. ROOF DRAIN<br/>R.O. ROUGH OPENING<br/>R.D. ROUGH OPENING<br/>R.D. ROUGH OPENING<br/>REC.PT. RECEPTACLE<br/>REF. REFNICERATOR / REFERENCE<br/>REG. REGISTER<br/>REINF. REINFORCEMENT<br/>REQ. REQUIRED<br/>REV. REVERSE<br/>RM. ROOM<br/>S.A. SMOKE ALARM<br/>S.C. SOLID CORE<br/>S.H. SINGLE HUNG<br/>SECT. SECTION<br/>SH. SHELF<br/>SHT. SHEET<br/>SHTG. SHEATHING<br/>SHWR, SHOWER<br/>SHWR, SHOWER<br/>STD. STANDARD<br/>STL. STEEL<br/>STOR, STORAGE<br/>STRUCT. STRUCTURAL<br/>T. TREAD<br/>T. &amp; G. TONGUE &amp; GROOVE<br/>T.B. TOWEL BAR<br/>T.O.C. TOP OF DOOR<br/>T.O.M. TOP OF MASONRY<br/>T.O.P. TOP OF PLATE<br/>T. SHTG. TOP OF SHEATHING<br/>T.W. TOP OF WALL<br/>T.W. TOP OF WALL<br/>T.W. TOP OF WINDOW<br/>TEMP. TEMPERED</td><td></td><td></td></td<> | FIN.FINISHFIX.FIXTUREFL.FLUORESCENTFLASH.FLASHINGFLR.FLOORFND.FOUNDATIONFT.FOOT/FEETFTG.FOOTINGFX.FIXEDG.F.I.GROUND FAULT INTERRUPTIG.I.GALVANIZED IRONG.L.B.GLU-LAM BEAMGA.GAUGEGALV.GALVANIZEDGL.GLASSGND.GROUNDGR.GRADEGYP. BD.GYPSUM BOARDH.B.HOSE BIBH.C.HOLLOW COREHDR.HEADERHGT.HEIGHTHI.HIGHHOR.HORIZONTALHR.HOURHVACHEATING VENTILATION AND /<br>CONDITIONINGI.A.INSULATIONINT.INTERIORJST.JOISTJT.JOINTKIT.KITCHENLAV.LAVATORYMAS.MASONRYMAT.MATERIALMAX.MAXIMUMMECH.MECHANICALMEMB.MEMBRANE                                                                                                                                                                                                                                                                                                                                                                                                                                                                                                                                                                                                                                                                                                                                                                                                                                                                                                                                                                                                                                                                                                                                                                                                                                                                                                                                                                                                                                      | PL. PLATE / PROPERTY LINE<br>PLUMB. PLUMBING<br>PLYWD. PLYWOOD<br>PR. PAIR<br>R. RISER<br>RAD. RADIUS<br>R.A.G. RETURN AIR GRILL<br>R.D. ROOF DRAIN<br>R.O. ROUGH OPENING<br>R.D. ROUGH OPENING<br>R.D. ROUGH OPENING<br>REC.PT. RECEPTACLE<br>REF. REFNICERATOR / REFERENCE<br>REG. REGISTER<br>REINF. REINFORCEMENT<br>REQ. REQUIRED<br>REV. REVERSE<br>RM. ROOM<br>S.A. SMOKE ALARM<br>S.C. SOLID CORE<br>S.H. SINGLE HUNG<br>SECT. SECTION<br>SH. SHELF<br>SHT. SHEET<br>SHTG. SHEATHING<br>SHWR, SHOWER<br>SHWR, SHOWER<br>STD. STANDARD<br>STL. STEEL<br>STOR, STORAGE<br>STRUCT. STRUCTURAL<br>T. TREAD<br>T. & G. TONGUE & GROOVE<br>T.B. TOWEL BAR<br>T.O.C. TOP OF DOOR<br>T.O.M. TOP OF MASONRY<br>T.O.P. TOP OF PLATE<br>T. SHTG. TOP OF SHEATHING<br>T.W. TOP OF WALL<br>T.W. TOP OF WALL<br>T.W. TOP OF WINDOW<br>TEMP. TEMPERED                                                                                                                                                                                                                                                                                                                                                                                                                                                                                                                                                                                                                                                                                                                                                                                                                                                                                                                                                                                                                                                                                                                                                                                                                                                                                                                                                                               |           |              |
| A/C       AIR CONDITIONING         ABV.       ABOVE         ADJ.       ADJUSTABLE         A.F.F.       ABOVE FINISH FLOOR         AL.       ALUMINUM         ALT.       ALTERNATE         ARCH.       ARCHITECT / ARCHED         ASEM.       ASSEMBLY         AUTO.       AUTOMATIC         BALC.       BALCONY         BD.       BOARD         BDRM.       BEDROM         BLG.       BUILDING         BLK.       BLOCK         BLG.       BULCING         BM.       BEAM         C       CARPET         C.J.       CONTROL JOINT         CAB.       CABINET         C.B.C.       CALIFORNIA BUILDING CODE         C.E.C.       CALIFORNIA FIRE CODE         C.M.C.       CALIFORNIA FIRE CODE         C.F.C.       CALIFORNIA FIRE CODE         C.H.       CENTER LINE         CLF.       CELING         CLR.       CALIFORNIA FIRE CODE         C.F.C.       CALIFORNIA FIRE CODE         C.G.       CALIFORNIA FIRE CODE         C.G.       CALIFORNIA FIRE CODE         C.F.C.       CALIFORNIA PLUMBING CODE <td>FIN.FINISHFIX.FIXTUREFL.FLUORESCENTFLASH.FLASHINGFLR.FLOORFND.FOUNDATIONFT.FOOT/FEETFTG.FOOTINGFX.FIXEDG.F.I.GROUND FAULT INTERRUPTIG.I.GALVANIZED IRONG.L.B.GLU-LAM BEAMGA.GAUGEGALV.GALVANIZEDGL.GLASSGND.GROUNDGR.GRADEGYP. BD.GYPSUM BOARDH.B.HOSE BIBH.C.HOLLOW COREHDR.HEADERHGT.HEIGHTHI.HIGHHOR.HORIZONTALHR.HOURHVACHATING VENTILATION AND A<br/>CONDITIONINGI.A.INSIDE DIAMETERIN.INCHINSUL.INSULATIONINT.INTERIORJST.JOISTJT.JOINTKIT.KITCHENLAV.LAVATORYMAS.MASONRYMAT.MATERIALMAX.MAXIMUMMECH.MEMBRANEMFR.MANUFACTURERMIN.MINMUMMIRRORMIRROR</td> <td>PL. PLATE / PROPERTY LINE<br/>PLUMB. PLUMBING<br/>PLYWD. PLYWOOD<br/>PR. PAIR<br/>R. RISER<br/>RAD. RADIUS<br/>R.A.G. RETURN AIR GRILL<br/>R.D. ROOF DRAIN<br/>R.O. ROUGH OPENING<br/>R.O. ROUGH OPENING<br/>R.O. ROUGH OPENING<br/>RECPT. RECEPTACLE<br/>REF. REFRIGERATOR / REFERENCE<br/>REG. REGISTER<br/>REINF. REINFORCEMENT<br/>REQ. REQUIRED<br/>REV. REVERSE<br/>RM. ROOM<br/>S.A. SMOKE ALARM<br/>S.C. SOLID CORE<br/>S.H. SINGLE HUNG<br/>SECT. SECTION<br/>SH. SHELF<br/>SHTG. SHEATHING<br/>SHWR. SHOWER<br/>SHWR. SHOWER<br/>SIM. SIMILAR<br/>SL. SLIDER<br/>SPEC. SPECIFICATION<br/>SQ. SQUARE<br/>STD. STANDARD<br/>STL. STEEL<br/>STOR. STORAGE<br/>STRUCT. STRUCTURAL<br/>T. TREAD<br/>T.&amp;G. TONGUE &amp; GROOVE<br/>T.B. TOWEL BAR<br/>T.O.C. TOP OF CURB<br/>T.O.M. TOP OF MASONRY<br/>T.O.M. TOP OF MASONRY<br/>T.O.M. TOP OF SHEATHING<br/>T.W. TOP OF WALL<br/>T.W. TOP OF WINDOW<br/>TEMP. TEMPERED<br/>THK. THICK<br/>TR. TRANSOM<br/>TRANS. TRANSFORMER</td> <td></td> <td></td>                                                                                                                                                    | FIN.FINISHFIX.FIXTUREFL.FLUORESCENTFLASH.FLASHINGFLR.FLOORFND.FOUNDATIONFT.FOOT/FEETFTG.FOOTINGFX.FIXEDG.F.I.GROUND FAULT INTERRUPTIG.I.GALVANIZED IRONG.L.B.GLU-LAM BEAMGA.GAUGEGALV.GALVANIZEDGL.GLASSGND.GROUNDGR.GRADEGYP. BD.GYPSUM BOARDH.B.HOSE BIBH.C.HOLLOW COREHDR.HEADERHGT.HEIGHTHI.HIGHHOR.HORIZONTALHR.HOURHVACHATING VENTILATION AND A<br>CONDITIONINGI.A.INSIDE DIAMETERIN.INCHINSUL.INSULATIONINT.INTERIORJST.JOISTJT.JOINTKIT.KITCHENLAV.LAVATORYMAS.MASONRYMAT.MATERIALMAX.MAXIMUMMECH.MEMBRANEMFR.MANUFACTURERMIN.MINMUMMIRRORMIRROR                                                                                                                                                                                                                                                                                                                                                                                                                                                                                                                                                                                                                                                                                                                                                                                                                                                                                                                                                                                                                                                                                                                                                                                                                                                                                                                                                                                    | PL. PLATE / PROPERTY LINE<br>PLUMB. PLUMBING<br>PLYWD. PLYWOOD<br>PR. PAIR<br>R. RISER<br>RAD. RADIUS<br>R.A.G. RETURN AIR GRILL<br>R.D. ROOF DRAIN<br>R.O. ROUGH OPENING<br>R.O. ROUGH OPENING<br>R.O. ROUGH OPENING<br>RECPT. RECEPTACLE<br>REF. REFRIGERATOR / REFERENCE<br>REG. REGISTER<br>REINF. REINFORCEMENT<br>REQ. REQUIRED<br>REV. REVERSE<br>RM. ROOM<br>S.A. SMOKE ALARM<br>S.C. SOLID CORE<br>S.H. SINGLE HUNG<br>SECT. SECTION<br>SH. SHELF<br>SHTG. SHEATHING<br>SHWR. SHOWER<br>SHWR. SHOWER<br>SIM. SIMILAR<br>SL. SLIDER<br>SPEC. SPECIFICATION<br>SQ. SQUARE<br>STD. STANDARD<br>STL. STEEL<br>STOR. STORAGE<br>STRUCT. STRUCTURAL<br>T. TREAD<br>T.&G. TONGUE & GROOVE<br>T.B. TOWEL BAR<br>T.O.C. TOP OF CURB<br>T.O.M. TOP OF MASONRY<br>T.O.M. TOP OF MASONRY<br>T.O.M. TOP OF SHEATHING<br>T.W. TOP OF WALL<br>T.W. TOP OF WINDOW<br>TEMP. TEMPERED<br>THK. THICK<br>TR. TRANSOM<br>TRANS. TRANSFORMER                                                                                                                                                                                                                                                                                                                                                                                                                                                                                                                                                                                                                                                                                                                                                                                                                                                                                                                                                                                                                                                                                                                                                                                                                                                                                                                                                                                                                                                                                                                                                                              |           |              |
| A/CAIR CONDITIONINGABV.ABOVEADJ.ADJUSTABLEA.F.F.ABOVE FINISH FLOORAL.ALUMINUMALT.ALTERNATEARCH.ARCHITECT / ARCHEDASEM.ASSEMBLYAUTO.AUTOMATICBALC.BALCONYBD.BOARDBDRM.BEDROOMBLG.BULDINGBLK.BLOCKBKG.BLOCKBM.BEAMCCARPETC.J.CONTROL JOINTCAB.CALIFORNIA BUILDING CODEC.E.C.CALIFORNIA BUILDING CODEC.E.C.CALIFORNIA FIRE CODEC.M.CEMENTCER.CERAMICC.F.C.CALIFORNIA FIRE CODECHG.CHANGECL.CENTER LINECLF.CELLINGCLR.CLEARCM.C.CALIFORNIA MECHANICAL CODEC.P.C.CALIFORNIA PLUMBING CODEC.D.CONCRETECONSTR.CONSTRUCTIONCONC.CONCRETECONSTR.CONSTRUCTIONCONT.CONTRUCTIONCONT.CONTRUCTIONCONT.CONTRUCTIONCONT.CONTRUCTIONCONT.CONTRUCTIONCONT.CONTRUCTIONCONT.CONTRUCTIONCONT.CONTRUCTIONCONT.CONTRUCTIONCONTRUCTIONCONTRUCTIONCONTRUCTIONCONTRUCTIONCONTRUCTIONCONTRUCTIONCONTRUCTIONCONTRUCTION <t< td=""><td>FIN.FINISHFIX.FIXTUREFL.FLUORESCENTFLASH.FLASHINGFLR.FLOORFND.FOUNDATIONFT.FOOT/FEETFTG.FOOTINGFX.FIXEDG.F.I.GROUND FAULT INTERRUPTIG.I.GALVANIZED IRONG.L.B.GLU-LAM BEAMGA.GAUGEGALV.GALVANIZEDGL.GLASSGND.GROUNDGR.GRADEGYP.BD.GYPSUM BOARDH.B.HOSE BIBH.C.HOLLOW COREHDR.HEADERHGT.HEIGHTHI.HIGHHOR.HORZIONTALHR.HOURHVACHEATING VENTILATION AND /<br/>CONDITIONINGI.A.INSIDE DIAMETERIN.INCHINSUL.INSULATIONINT.INTERIORJST.JOISTJT.JOINTKIT.KITCHENLAV.LAVATORYMAS.MASONRYMAT.MATERIALMAX.MAXIMUMMECH.MECHANICALMEMB.MEMBRANEMFR.MANUFACTURERMIN.MINIMUMMIR.MIRORMISC.MISCELLANEOUSMTD.MOUNTEDMT.MOUNTEDMT.MOUNTEDMT.METAL THRESHOLD</td><td>PL. PLATE / PROPERTY LINE<br/>PLUMB. PLUMBING<br/>PLYWD. PLYWOOD<br/>PR. PAIR<br/>R. RISER<br/>RAD. RADIUS<br/>R.A.G. RETURN AIR GRILL<br/>R.D. ROOF DRAIN<br/>R.O. ROUGH OPENING<br/>R.D. RADIUS<br/>RECPT. RECEPTACLE<br/>REF. REFRIGERATOR / REFERENCE<br/>REG. REGISTER<br/>REINF. REINFORCEMENT<br/>REQ. REQUIRED<br/>REV. REVERSE<br/>RM. ROOM<br/>S.A. SMOKE ALARM<br/>S.C. SOLID CORE<br/>S.H. SINGLE HUNG<br/>SECT. SECTION<br/>SH. SHELF<br/>SHT. SHEET<br/>SHTG. SHEET<br/>SHTG. SHEET<br/>SHTG. SHEET<br/>SHWR. SHOWER<br/>SIM. SIMILAR<br/>SL. SLIDER<br/>SPEC. SPECIFICATION<br/>S.A. SUMER<br/>SHWR. SHOWER<br/>SIM. SIMILAR<br/>SL. SLIDER<br/>SPEC. SPECIFICATION<br/>S.A. STORAGE<br/>STRUCT. STRUCTURAL<br/>T. TREAD<br/>T.&amp;G. TONGUE &amp; GROOVE<br/>T.B. TOWEL BAR<br/>T.O.C. TOP OF DOOR<br/>T.O.M. TOP OF WASONRY<br/>T.O.P. TOP OF WASONRY<br/>T.O.P. TOP OF WASONRY<br/>T.O.P. TOP OF WASONRY<br/>T.O.P. TOP OF WASONRY<br/>T.O.WIN TOP OF WINDOW<br/>TEMP. TEMPERED<br/>THK. THICK<br/>TRANS. TRANSFORMER<br/>TYP. TYPICAL<br/>U.B.C. UNIFORM BUILDING CODE</td><td></td><td></td></t<>                                                                                                                                                                         | FIN.FINISHFIX.FIXTUREFL.FLUORESCENTFLASH.FLASHINGFLR.FLOORFND.FOUNDATIONFT.FOOT/FEETFTG.FOOTINGFX.FIXEDG.F.I.GROUND FAULT INTERRUPTIG.I.GALVANIZED IRONG.L.B.GLU-LAM BEAMGA.GAUGEGALV.GALVANIZEDGL.GLASSGND.GROUNDGR.GRADEGYP.BD.GYPSUM BOARDH.B.HOSE BIBH.C.HOLLOW COREHDR.HEADERHGT.HEIGHTHI.HIGHHOR.HORZIONTALHR.HOURHVACHEATING VENTILATION AND /<br>CONDITIONINGI.A.INSIDE DIAMETERIN.INCHINSUL.INSULATIONINT.INTERIORJST.JOISTJT.JOINTKIT.KITCHENLAV.LAVATORYMAS.MASONRYMAT.MATERIALMAX.MAXIMUMMECH.MECHANICALMEMB.MEMBRANEMFR.MANUFACTURERMIN.MINIMUMMIR.MIRORMISC.MISCELLANEOUSMTD.MOUNTEDMT.MOUNTEDMT.MOUNTEDMT.METAL THRESHOLD                                                                                                                                                                                                                                                                                                                                                                                                                                                                                                                                                                                                                                                                                                                                                                                                                                                                                                                                                                                                                                                                                                                                                                                                                                                                                                    | PL. PLATE / PROPERTY LINE<br>PLUMB. PLUMBING<br>PLYWD. PLYWOOD<br>PR. PAIR<br>R. RISER<br>RAD. RADIUS<br>R.A.G. RETURN AIR GRILL<br>R.D. ROOF DRAIN<br>R.O. ROUGH OPENING<br>R.D. RADIUS<br>RECPT. RECEPTACLE<br>REF. REFRIGERATOR / REFERENCE<br>REG. REGISTER<br>REINF. REINFORCEMENT<br>REQ. REQUIRED<br>REV. REVERSE<br>RM. ROOM<br>S.A. SMOKE ALARM<br>S.C. SOLID CORE<br>S.H. SINGLE HUNG<br>SECT. SECTION<br>SH. SHELF<br>SHT. SHEET<br>SHTG. SHEET<br>SHTG. SHEET<br>SHTG. SHEET<br>SHWR. SHOWER<br>SIM. SIMILAR<br>SL. SLIDER<br>SPEC. SPECIFICATION<br>S.A. SUMER<br>SHWR. SHOWER<br>SIM. SIMILAR<br>SL. SLIDER<br>SPEC. SPECIFICATION<br>S.A. STORAGE<br>STRUCT. STRUCTURAL<br>T. TREAD<br>T.&G. TONGUE & GROOVE<br>T.B. TOWEL BAR<br>T.O.C. TOP OF DOOR<br>T.O.M. TOP OF WASONRY<br>T.O.P. TOP OF WASONRY<br>T.O.P. TOP OF WASONRY<br>T.O.P. TOP OF WASONRY<br>T.O.P. TOP OF WASONRY<br>T.O.WIN TOP OF WINDOW<br>TEMP. TEMPERED<br>THK. THICK<br>TRANS. TRANSFORMER<br>TYP. TYPICAL<br>U.B.C. UNIFORM BUILDING CODE                                                                                                                                                                                                                                                                                                                                                                                                                                                                                                                                                                                                                                                                                                                                                                                                                                                                                                                                                                                                                                                                                                                                                                                                                                                                                                                                                                                                                                                                              |           |              |
| AC       AIR CONDITIONING         ABU.       ABOVE         ADJ.       ADJUSTABLE         A.F.F.       ABOVE FINISH FLOOR         AL.       ALUMINUM         ALT.       ALTERNATE         ARCH.       ARCHITECT / ARCHED         ASEM       ASSEMBLY         AUTO.       AUTOMATIC         BALC.       BALCONY         BD.       BOARD         BDRM.       BEDROOM         BLOG       BUIDING         BLK.       BLOCK         BLK.       CALFORNIA BUILDING CODE         C.E.C.       CALIFORNIA FIRE CODE                                                                                                                                                                                                                                                                                                                                                                                                                                                                                                                                                                                                                                                                                                                                                                                                                                                                                                                                                                                                                                                                                                                                                                                                                                                                                                                                                                                                                                                                                                                                                                                                                                                                                                                                                                                                                                 | FIN.FINISHFIX.FINISHFIX.FLUORESCENTFLASH.FLASHINGFLR.FLOORFND.FOUNDATIONFT.FOOT / FEETFTG.FOOT INGFX.FIXEDG.F.I.GROUND FAULT INTERRUPTIG.I.GALVANIZED IRONG.L.B.GLU-LAM BEAMGA.GAUVANIZEDGL.GLASSGND.GROUNDGR.GRADEGYP.BD.GYPSUM BOARDH.B.HOSE BIBH.C.HOLLOW COREHDR.HEADERHGT.HEIGHTHI.HIGHHOR.HORIZONTALHR.HOURHVACHEATING VENTILATION AND /<br>CONDITIONINGI.A.INSIDE DIAMETERIN.INCHINSUL.INSULATIONINT.INTERIORJST.JOISTJT.JOINTKIT.KITCHENLAV.LAVATORYMAS.MASONRYMAT.MATERIALMAX.MAXIMUMMECH.MEMBRANEMFR.MANUFACTURERMIN.MINMUMMIRCMIRRORMISC.MISCELLANEOUSMTD.MOUNTEDMT.METAL THRESHOLDMTL.METALN.I.A.NOT IN CONTRACTN.T.S.NOT TO SCALE                                                                                                                                                                                                                                                                                                                                                                                                                                                                                                                                                                                                                                                                                                                                                                                                                                                                                                                                                                                                                                                                                                                                                                                                                                                                                              | PL. PLATE / PROPERTY LINE<br>PLUMB. PLUMBING<br>PLYWD. PLYWOOD<br>PR. PAIR<br>R. RISER<br>RAD. RADIUS<br>R.A.G. RETURN AIR GRILL<br>R.D. ROOF DRAIN<br>R.O. ROUGH OPENING<br>R.O. ROUGH OPENING<br>R.C.PT. RECEPTACLE<br>REF. REFRIGERATOR / REFERENCE<br>REG. REGISTER<br>REINF. REINFORCEMENT<br>REO. REQUIRED<br>REV. REVERSE<br>RM. ROOM<br>S.A. SMOKE ALARM<br>S.C. SOLID CORE<br>S.H. SINGLE HUNG<br>SECT. SECTION<br>SH. SHELF<br>SHT. SHELF<br>SHT. SHELF<br>SHT. SHELF<br>SHT. SHELF<br>SHT. SHELF<br>SHT. SHELF<br>SHT. SHELF<br>SHT. SLEATHING<br>SHWR. SHOWER<br>SHWR. SHOWER<br>SIM. SIMILAR<br>S.L. SLIDER<br>SFC. SPECIFICATION<br>SQ. SQUARE<br>STD. STANDARD<br>STL. STEEL<br>STOR STORAGE<br>STRUCT. STRUCTURAL<br>T. TREAD<br>T. & G. TONGUE & GROOVE<br>T.B. TOWEL BAR<br>T.O.C. TOP OF CURB<br>T.O.D.R. TOP OF DOR<br>T.O.M. TOP OF SHEATHING<br>T.O.M. TOP OF SHEATHING<br>T.O. TOP OF SHEATHING<br>T.W. TOP OF WINDOW<br>TEMP. TEMPERED<br>T.H. THICK<br>TR. TRANSOM<br>TRANS. TRANSFORMER<br>TYP. TYPICAL                                                                                                                                                                                                                                                                                                                                                                                                                                                                                                                                                                                                                                                                                                                                                                                                                                                                                                                                                                                                                                                                                                                                       |           |              |
| A/C       AIR CONDITIONING         ABV       ABOVE         ADJ.       ADJUSTABLE         A.F.F.       ABOVE FINISH FLOOR         AL.       ALUMINUM         ALT.       ALTERNATE         ARCH.       ARCHITECT / ARCHED         ASEM.       ASSEMBLY         AUTO.       AUTOMATIC         BALC.       BALCONY         BD.       BOARD         BDRM.       BEDROOM         BLG.       BULDING         BLK.       BLOCK         C.J.       CONTROL JOINT         CAB.       CABINET         C.B.C.       CALIFORNIA ELECTRICAL CODE         C.E.C.       CALIFORNIA FILE CODE         C.E.C.       CALIFORNIA FILE CODE         C.H.       CERNER         C.F.C.       CALIFORNIA FILECODE         C.M.C.                                                                                                                                                                                                                                                                                                                                                                                                                                                                                                                                                                                                                                                                                                                                                                                                                                                                                                                                                                                                                                                                                                                                                                                                                                                                                                                                                                                                                                                                                                                                                                                                                                                                                                                                                                                         | FIN.FINISHFIX.FINISHFIX.FIXUREFL.FLUORESCENTFLASH.FLASHINGFUR.FLOORFND.FOUNDATIONFT.FOOT / FEETFTG.FOOTINGFX.FIXEDG.F.I.GROUND FAULT INTERRUPTIG.I.GALVANIZED IRONGL.B.GLU-LAM BEAMGA.GAUGEGALV.GALVANIZEDGL.GLU-LAM BEAMGA.GAUGEGALV.GALVANIZEDGL.GLASSGND.GROUNDGR.GRADEGYP. BD.GYPSUM BOARDH.B.HOSE BIBH.C.HOLLOW COREHDR.HEADERHGT.HEIGHTHI.HIGHHOR.HORIZONTALHR.HOURHVACHEATING VENTILATION AND A<br>CONDITIONINGI.A.INSIDE DIAMETERIN.INCHINSUL.INSULATIONINT.INTERIORJST.JOISTJT.JOINTKIT.KITCHENLAV.LAVATORYMAS.MASONRYMAT.MATERIALMAX.MAXIMUMMECH.MECHANICALMEMB.MEMBRANEMFR.MANUFACTURERMIN.MINMUMMIR.MIRCORMISC.MISCELLANEOUSMTD.MOUNTEDMT.METAL THRESHOLDMTL.METALMAT.METAL </td <td>PL. PLATE / PROPERTY LINE<br/>PLUMB, PLUMBING<br/>PLYWD, PLYWOOD<br>PR. PAIR<br/>R. RISER<br/>RAD, RADIUS<br/>R.A.G. RETURN AIR GRILL<br/>R.D. ROUGH OPENING<br/>R.O. ROUGH OPENING<br/>R.O. ROUGH OPENING<br/>RECPT. RECEPTACLE<br/>REF. REFRIGERATOR / REFERENCE<br/>REG. REGISTER<br/>REINF. REINFORCEMENT<br/>REQ. REQUIRED<br/>REV. REVERSE<br/>RM. ROOM<br/>S.A. SMOKE ALARM<br/>S.C. SOLID CORE<br/>S.H. SINGLE HUNG<br/>SECT. SECTION<br/>SH. SHELF<br/>SHTG. SHELF<br/>SHTG. SHELF<br/>SHTG. SHEATHING<br/>SHWR. SHOWER<br/>SHWR. SHOWER<br/>SHWR. SHOWER<br/>SHWR. SHOWER<br/>SHWR. SHOWER<br/>SH. SLIDER<br/>SFEC. SPECIFICATION<br/>SQ. SQUARE<br/>STD. STANDARD<br/>STL. STREEL<br/>STOR. STORAGE<br/>STRUCT. STRUCTURAL<br/>T. TREAD<br/>ST. G. TONGUE &amp; GROOVE<br/>T.B. TOWEL BAR<br/>T.O.C. TOP OF DOOR<br/>T.O.M. TOP OF MASONRY<br/>T.O.P. TOP OF DOOR<br/>T.O.M. TOP OF SHEATHING<br/>T.W. TOP OF WINDOW<br/>TEMP. TEMPERED<br/>T.R. TRANSOM<br/>TRANS. TRANSFORMER<br/>U.N. UNIN. TOP OF WINDOW<br/>TEMP. TEMPERED<br/>THK. THICK<br/>T. TRANSOM<br/>TRANS. TRANSFORMER<br/>V.R. VENTINATION<br/>VERT. VENTILATION<br/>VERT. VENTILATION<br/>VERT. VENTILATION<br/>VERT. VENTILATION</br></td> <td></td> <td></td> | PL. PLATE / PROPERTY LINE<br>PLUMB, PLUMBING<br>PLYWD, PLYWOOD<br>                                                                                                                                                                                                                                                                                                                                                                                                                                                                                                                                                                                                                                                                                                                                                                                                                                                                                                                                                                                                                                                                                                                                                                                                                                                                                                                                                                                                                                                                                                                                                                                                                                                                                                                                                                                                                                                                                                                                                                                                                                                                                                                                                                                                                                                                                                                                                                                                                                           |           |              |
| A/C       AIR CONDITIONING         ABV       ABOVE         ADJ.       ADJUSTABLE         A.F.F.       ABOVE FINISH FLOOR         AL.       ALUMINUM         ALT.       ALTERNATE         ARCH.       ARCHITECT / ARCHED         ASEM       ASSEMBLY         AUTO.       AUTOMATIC         BALC.       BALCONY         BD.       BOARD         BDRM.       BEDROOM         BLIG.       BULDING         BLK.       BLOCKING         BM.       BEROOM         BLK.       BLOCKING         BM.       BEAM         C       CARPET         C.J.       CONTROL JOINT         CAB.       CABLORNIA BULDING CODE         C.E.C.       CALIFORNIA BULDING CODE         C.E.C.       CALIFORNIA FIRE CODE         C.M.       CERAMIC         C.F.C.       CALIFORNIA FIRE CODE         C.H.       CELAR         C.M.       CALIFORNIA PLUMBING CODE         C.L.       CALIFORNIA PLUMBING CODE         C.M.       CALIFORNIA PLUMBING CODE         C.M.       CALIFORNIA PLUMBING CODE         C.M.       CALIFORNIA PLUMBING CODE                                                                                                                                                                                                                                                                                                                                                                                                                                                                                                                                                                                                                                                                                                                                                                                                                                                                                                                                                                                                                                                                                                                                                                                                                                                                                                                                                                                                                                                                                                                                                                                                                                                                                                                                   | FIN.FINISHFIX.FIXTUREFL.FLUORESCENTFLASH.FLASHINGFLR.FLOORFND.FOUNDATIONFT.FOOT / FEETFTG.FOOTINGFX.FIXEDG.F.I.GROUND FAULT INTERRUPTIG.I.GALVANIZED IRONG.I.B.GLU-LAM BEAMGA.GAUGEGALV.GALVANIZEDGL.GLASSGND.GROUNDGR.GRADEGYP.BD.GYPSUM BOARDH.B.HOSE BIBH.C.HOLLOW COREHDR.HEADERHGT.HEIGHTHI.HIGHHOR.HORZONTALHR.HOURHVACHEATING VENTILATION AND /<br>CONDITIONINGI.A.INSIDE DIAMETERIN.INCHINSUL.INSULATIONINT.INTERIORJST.JOISTJT.JOINTKIT.KITCHENLAV.LAVATORYMAS.MASONRYMAT.MATERIALMAX.MAXIMUMMER.MERDRANEMFR.MANUFACTURERMIN.MINIMUMMIR.MIRRORMISC.MISCALLANEOUSMT.METALNAT.NOT APPLICABLENAT.NATURALNO.NUMBERO.C.ON CENTERO.A.OUTSIDE DIAMETER                                                                                                                                                                                                                                                                                                                                                                                                                                                                                                                                                                                                                                                                                                                                                                                                                                                                                                                                                                                                                                                                                                                                                                                                                                                                                    | PL. PLATE / PROPERTY LINE<br>PLUMB. PLUMBING<br>PL'WD. PLYWOOD<br>PR. PAIR<br>R. RISER<br>RAD. RADIUS<br>R.A.G. RETURN AIR GRILL<br>R.D. ROUGH OPENING<br>R.O. ROUGH OPENING<br>R.C. REQUIRED<br>R.C. REGISTER<br>REINF. REINFORCEMENT<br>REO. REQUIRED<br>R.V. REVERSE<br>RM. ROOM<br>S.A. SMOKE ALARM<br>S.C. SOLID CORE<br>S.H. SINGLE HUNG<br>SECT. SECTION<br>S.H. SHELF<br>SHT. SHEET<br>SHT. SHT. SHEET<br>SHT. SHT. SHEET<br>SHT. SHT. SHT. SHEET<br>SHT. SHT. SHT. SHT. SHT.<br>SHT. SHT. SHT.<br>SHT. SHT. SHT. SHT.<br>SHT. SHT. SHT.<br>SHT. SHT.<br>SHT. SHT.<br>SHT. SHT.<br>SHT. SHT.<br>SHT. SHT.<br>SHT.<br>SHT.<br>SHT.<br>SHT.<br>SHT.<br>SHT.<br>SHT.<br>SHT.<br>SHT.<br>SHT.<br>SHT.<br>SHT.<br>SHT.<br>SHT.<br>SHT.<br>SHT.<br>SHT.<br>SHT.<br>SHT.<br>SHT.<br>SHT.<br>SHT.<br>SHT.<br>SHT.<br>SHT.<br>SHT.<br>SHT.<br>SHT.<br>SHT.<br>SHT.<br>SHT.<br>SHT.<br>SHT.<br>SHT.<br>SHT.<br>SHT.<br>SHT.<br>SHT.<br>SHT.<br>SHT.<br>SHT.<br>SHT.<br>SHT.<br>SHT.<br>SHT.<br>SHT.<br>SHT.<br>SHT.<br>SHT.<br>SHT.<br>SHT.<br>SHT.<br>SHT.<br>SHT.<br>SHT.<br>SHT.<br>SHT.<br>SHT.<br>SHT.<br>SHT.<br>SHT |           |              |
| AC       AIR CONDITIONING         ABU,       ADUISTABLE         A.F.F.       ABOVE FINISH FLOOR         A.L.       ALUMINUM         ALT.       ALTERNATE         ARCH.       ARCHITET/ ARCHED         ASEM.       ASSEMBLY         AUTO.       AUTOMATIC         BALC.       BALCONY         BD.       BOARD         BDR.       BEDROOM         BLG.       BUCKING         BLK.       BLOCK         BLK.       BLOCK         BLK.       BLOCK         BLK.       BLOCKING         BM.       BEAM         C       CARPET         C.J.       CONTROLJOINT         CAB.       CABINET         C.B.C.       CALIFORNIA BULCING CODE         C.E.C.       CALIFORNIA ELECTRICAL CODE         C.M.C.       CALIFORNIA ELECTRICAL CODE         C.F.C.       CALIFORNIA FIRE CODE         C.H.C.       CELR         C.M.C.       CALIFORNIA MECHANICAL CODE         C.M.C.       CONCRETE         CONSTR.       CONTROLON         COMP.       COMPOSITION         COMC.       CONCRETE         CONSTRUCTION </td <td>FIN.FINISHFIX.FIXTUREFLFLUORESCENTFLASH.FLASHINGFLR.FLOORFND.FOUNDATIONFT.FOOT/FEETFTG.FOOTINGFX.FIXEDG.F.I.GROUND FAULT INTERRUPTIG.I.B.GLU-LAM BEAMGA.GAUVANIZED IRONGL.B.GLU-LAM BEAMGA.GAUVANIZEDGL.GLASSGND.GROUNDGR.GRADEGYP. BD.GYPSUM BOARDH.B.HOSE BIBH.C.HOLLOW COREHDR.HEADERHGT.HEIGHTHI.HIGHHOR.HORZONTALHR.HOURHVACHEATING VENTILATION AND /<br/>CONDITIONINGI.A.INSULATIONINT.INTERIORJST.JOISTJT.JOINTKIT.KITCHENLAV.LAVATORYMAS.MASONRYMAT.MATERIALMAX.MAXIMUMMECH.MECHANICALMERB.MERBRANEMFR.MANUFACTURERMIN.MINIMUMMIR.MIRRORMISC.MISCELLANEOUSMTD.MOUNTEDMT.METAL THRESHOLDMT.METAL THRESHOLDMT.METALN.A.NOT APPLICABLENAT.NATURALNO.NUMBERO.C.ON CENTEROA.OUTSIDE DIAMETERN/A&lt;</td> <td>PL.       PLATE / PROPERTY LINE         PLUMB,       PLUMBING         PLYWD,       PLYWOOD         PR.       PAR         RAD,       RADIUS         R.A.G.       RETURN AR GRILL         R.D.       RODE PRAIN         R.O.       ROUGH OPENING         R.A.G.       RETURN AR GRILL         R.O.       ROUGH OPENING         R.A.       RODE PRAIN         R.O.       ROUGH OPENING         RECPT.       RECEPTACLE         REG.       REGISTER         REINF.       REINFORCEMENT         REQ.       REQUIRED         REV.       REVERSE         RM.       ROOM         S.A.       SMOKE ALARM         S.C.       SOLID CORE         S.H.       SINGLE HUNG         SECT.       SECTION         SH.       SHUEF         SHT.       SHEEF         SHT.       SHEEF         SHT.       SHEEF         SHT.       SHEEF         SHT.       SHEEF         SHT.       SHEEF         STD.       STANDARD         STL.       STANDARD         STL.       STRUCT.</td> <td></td> <td></td>                                            | FIN.FINISHFIX.FIXTUREFLFLUORESCENTFLASH.FLASHINGFLR.FLOORFND.FOUNDATIONFT.FOOT/FEETFTG.FOOTINGFX.FIXEDG.F.I.GROUND FAULT INTERRUPTIG.I.B.GLU-LAM BEAMGA.GAUVANIZED IRONGL.B.GLU-LAM BEAMGA.GAUVANIZEDGL.GLASSGND.GROUNDGR.GRADEGYP. BD.GYPSUM BOARDH.B.HOSE BIBH.C.HOLLOW COREHDR.HEADERHGT.HEIGHTHI.HIGHHOR.HORZONTALHR.HOURHVACHEATING VENTILATION AND /<br>CONDITIONINGI.A.INSULATIONINT.INTERIORJST.JOISTJT.JOINTKIT.KITCHENLAV.LAVATORYMAS.MASONRYMAT.MATERIALMAX.MAXIMUMMECH.MECHANICALMERB.MERBRANEMFR.MANUFACTURERMIN.MINIMUMMIR.MIRRORMISC.MISCELLANEOUSMTD.MOUNTEDMT.METAL THRESHOLDMT.METAL THRESHOLDMT.METALN.A.NOT APPLICABLENAT.NATURALNO.NUMBERO.C.ON CENTEROA.OUTSIDE DIAMETERN/A<                                                                                                                                                                                                                                                                                                                                                                                                                                                                                                                                                                                                                                                                                                                                                                                                                                                                                                                                                                                                                                                                                                                                                                                                                                          | PL.       PLATE / PROPERTY LINE         PLUMB,       PLUMBING         PLYWD,       PLYWOOD         PR.       PAR         RAD,       RADIUS         R.A.G.       RETURN AR GRILL         R.D.       RODE PRAIN         R.O.       ROUGH OPENING         R.A.G.       RETURN AR GRILL         R.O.       ROUGH OPENING         R.A.       RODE PRAIN         R.O.       ROUGH OPENING         RECPT.       RECEPTACLE         REG.       REGISTER         REINF.       REINFORCEMENT         REQ.       REQUIRED         REV.       REVERSE         RM.       ROOM         S.A.       SMOKE ALARM         S.C.       SOLID CORE         S.H.       SINGLE HUNG         SECT.       SECTION         SH.       SHUEF         SHT.       SHEEF         SHT.       SHEEF         SHT.       SHEEF         SHT.       SHEEF         SHT.       SHEEF         SHT.       SHEEF         STD.       STANDARD         STL.       STANDARD         STL.       STRUCT.                                                                                                                                                                                                                                                                                                                                                                                                                                                                                                                                                                                                                                                                                                                                                                                                                                                                                                                                                                                                                                                                                                                                                                                                                                                                                                                                                                                                                                                                                                                                                    |           |              |
| A'C       AIR CONDITIONING         ABV.       ABOVE         ADJ.       ADJUSTABLE         A.F.F.       ABOVE FINISH FLOOR         AL.       ALUMINUM         ALT.       ALTERNATE         ARCH.       ARCHITECT / ARCHED         ASEM       ASSEMBLY         AUTO.       AUTOMATIC         BALC.       BALCONY         BD.       BOARD         BDRM.       BEDROM         BLG.       BULCING         BLK.       BLOCK         BLG.       CABINET         C.B.       CALIFORNIA BUILDING CODE         C.B.       CALIFORNIA BUILDING CODE         C.B.       CALIFORNIA BUILDING CODE         C.B.       CALIFORNIA FIRE CODE         CH.       CERENT         CER.       CEANIC         CL.       CENTER LINE         CL.       CENTER LINE         CL.       CENTER LINE         CL.       CONCONCONCONCODE                                                                                                                                                                                                                                                                                                                                                                                                                                                                                                                                                                                                                                                                                                                                                                                                                                                                                                                                                                                                                                                                                                                                                                                                                                                                                                                                                                                                                                                                                                                                                                                                                                                                                                                                                                                         | FIN.FINISHFIX.FIXTUREFL.FLUORESCENTFLASH.FLASHINGFLR.FLOORFND.FOUNDATIONFT.FOOTINGFX.FIXEDG.F.I.GROUND FAULT INTERRUPTIG.I.GALVANIZED IRONG.L.B.GLU-LAM BEAMGA.GAUGEGALV.GALVANIZEDGL.GLASSGND.GROUNDGR.GRADEGYP.BD.GYPSUM BOARDH.B.HOSE BIBH.C.HOLLOW COREHDR.HEADERHGT.HEIGHTHI.HIGHHOR.HORZONTALHR.HOURHVACHEATING VENTILATION AND J<br>CONDITIONINGI.A.INSIDE DIAMETERIN.INCHINSUL.INSULATIONINT.JOISTJ.T.JOINTKIT.KITCHENLAV.LAVATORYMAS.MASONRYMAT.MATERIALMAX.MANUFACTURERMIN.MINIMUMMER.MISCLANEOUSMTD.MOUNTEDMT.METAL THRESHOLDMT.METAL THRESHOLDMT.METALN.A.NOT APPLICABLEN/ANOT APPLICABLEN/ANOT APPLICABLEN/ANOT APPLICABLEN/ANOT APPLICABLEN/ANOT APPLICABLEN/ANOT APPLICABLEN/ANOT APPLICABLEN/ANOT APPLICA                                                                                                                                                                                                                                                                                                                                                                                                                                                                                                                                                                                                                                                                                                                                                                                                                                                                                                                                                                                                                                                                                                                                                                                                                   | PL. PLATE / PROPERTY LINE<br>PLUMB, PLUMBING<br>PLYWD, PLYWOOD<br>PR. PAR<br>R. RISER<br>R.D. RADIUS<br>R.A.G. RETURN AR GRILL<br>R.D. ROOF DRAIN<br>R.O. ROUGH OPENING<br>R.O. ROUGH OPENING<br>R.O. ROUGH OPENING<br>R.O. ROUGH OPENING<br>R.C. RECPT ACLE<br>REF. REFRIGERATOR / REFERENCE<br>REG. REGISTER<br>REINF. REINFORCEMENT<br>REQ. REQUIRED<br>REV. REVERSE<br>R.M. ROOM<br>S.A. SMOKE ALARM<br>S.C. SOLID CORE<br>S.H. SINGLE HUNG<br>SECT. SECTION<br>S.H. SINGLE HUNG<br>SECT. SECTION<br>S.H. SHELF<br>SHT. SHEET<br>SHT. SHEET<br>SHT. SHEET<br>SHT. SHEET<br>SHT. SHEET<br>SHT. SHEET<br>SHT. SHEET<br>SHT. SIDER<br>S.J. SIDER<br>S.J. SIDBR<br>S.J. SIDBR<br>S.J. SIDBR<br>S.J. STORAGE<br>STD. STANDARD<br>STL. STEEL<br>STOR. STORAGE<br>STD. STANDARD<br>STL. STERL<br>STOR, STORAGE<br>STD. T. NOVEL BAR<br>T.O.C. TOP OF DOOR<br>T.O.M. TOP OF MASONRY<br>T.O.P. TOP OF PLATE<br>T. SHTG. TOP OF SHEATHING<br>T. SHEATHING<br>T. SHEATHING<br>STL. STORAGE<br>STD. STANDARD<br>STL. STORAGE<br>STD. TOP OF PLATE<br>T. SHTG. TOP OF THAL<br>T. WINN. WEST / WIDT / WASHER<br>W.H. WATER HEATER<br>W.H. WATER HEATER                                                                                                                                                                                                                                                                                                                                                                              |           |              |