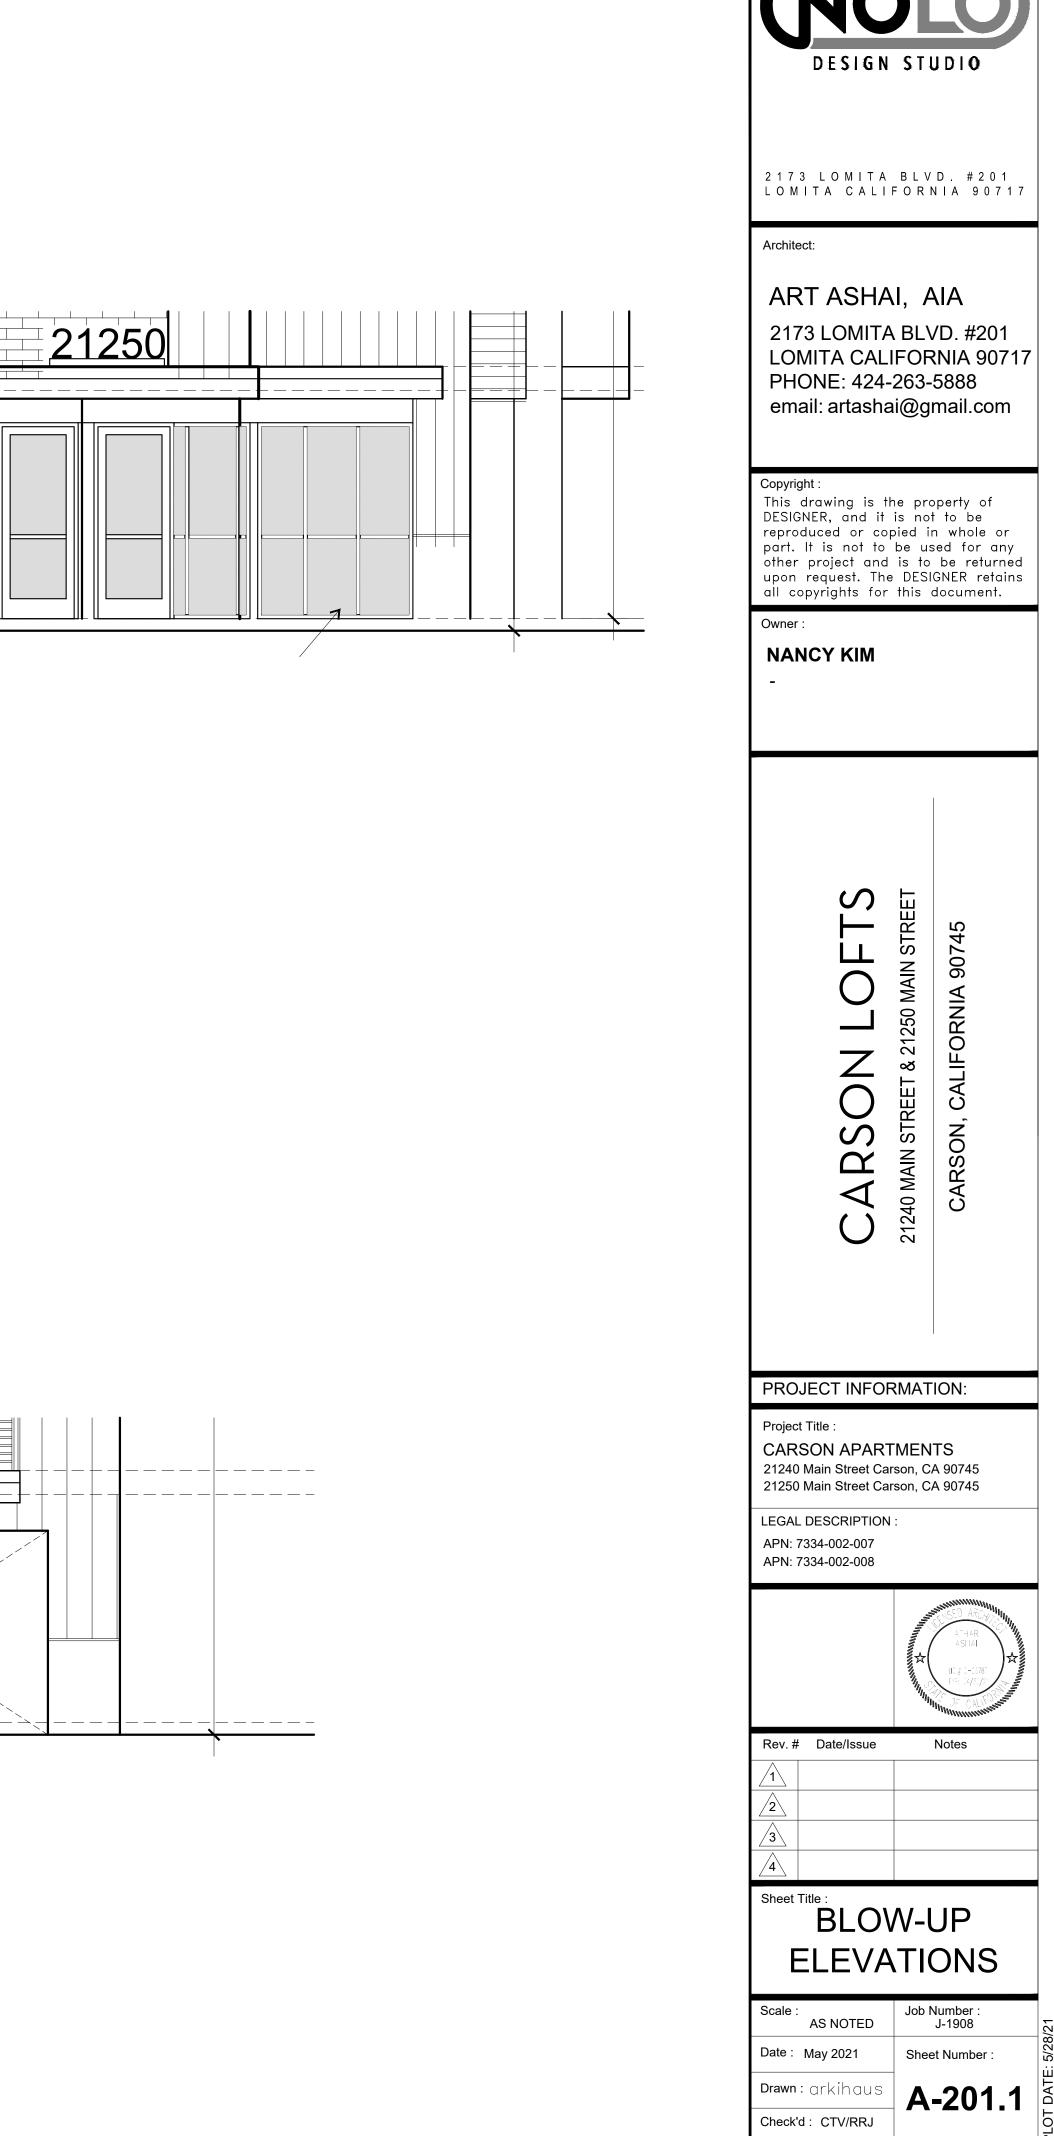

| Check'd : CTV/RRJ                                                                                                                                                                                                                                                                                                          | A-124                                                                                        |







| STYLE DESCRIPT |
|----------------|
|                |
|                |
|                |
|                |
|                |
|                |
|                |
|                |
|                |
|                |
|                |
|                |
|                |
|                |
|                |







BLOW-UP ELEVATION (21250 MAIN STREET)







| KEYNOTES | El          | <b>_EVATION RI</b> |
|----------|-------------|--------------------|
|          | HATCH STYLE | DESCRIP            |
|          |             |                    |
|          |             |                    |
|          |             |                    |
|          |             |                    |
|          |             |                    |
|          |             |                    |
|          |             |                    |
|          |             |                    |
|          |             |                    |
|          |             |                    |
|          |             |                    |
|          |             |                    |
|          |             |                    |
|          |             |