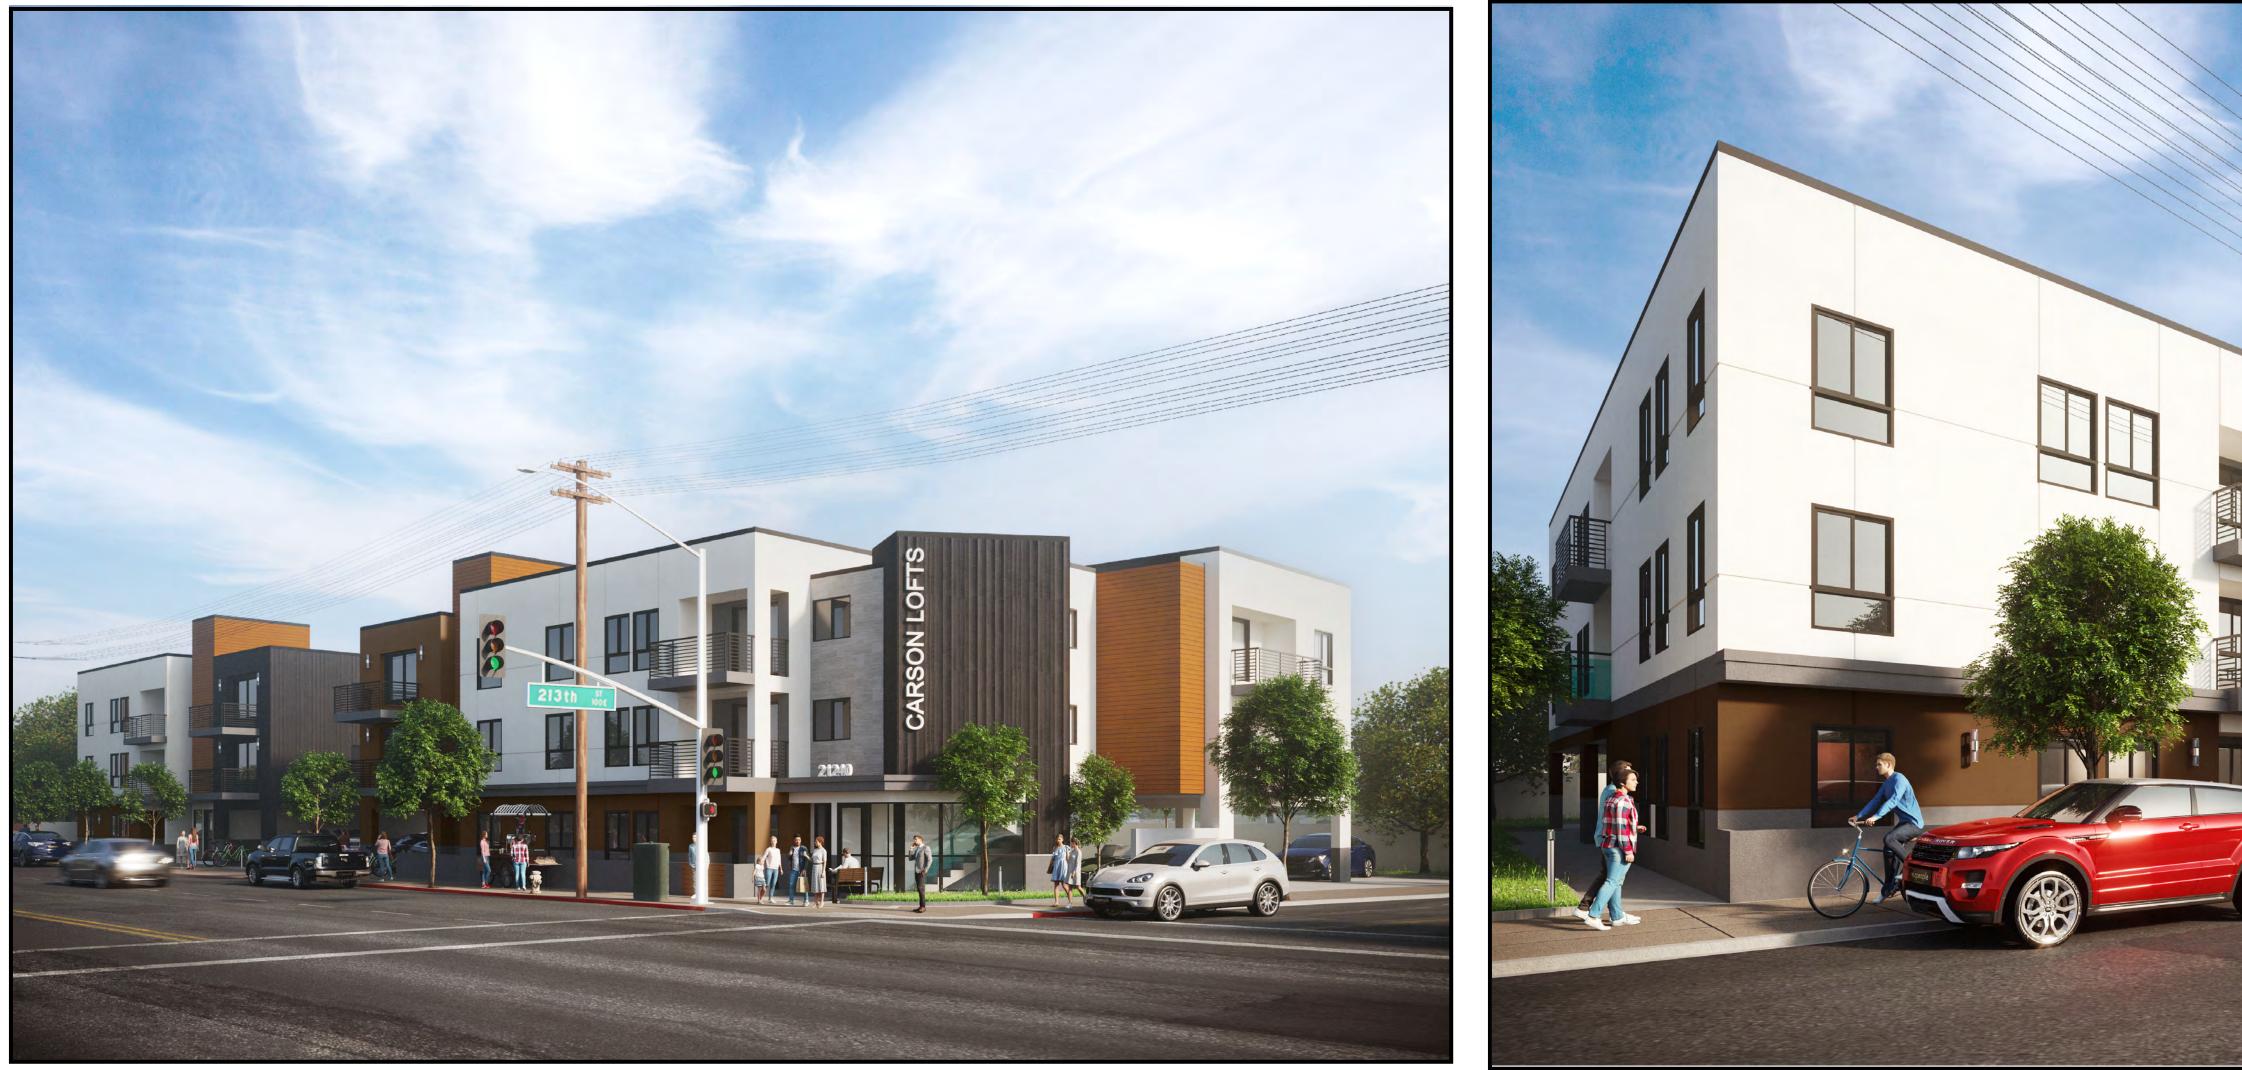

--------|--------------------|
|          | HATCH STYLE | DESCRIP            |
|          |             |                    |
|          |             |                    |
|          |             |                    |
|          |             |                    |
|          |             |                    |
|          |             |                    |
|          |             |                    |
|          |             |                    |
|          |             |                    |
|          |             |                    |
|          |             |                    |
|          |             |                    |
|          |             |                    |
|          |             |                    |
|          |             |                    |



#### SOUTHWEST RENDERING







SECTION A







|        |         |         |                |          | <del>)000000</del> | <del>)))))</del> |                                        | <b>\</b> | <br> |
|--------|---------|---------|----------------|----------|--------------------|------------------|----------------------------------------|----------|------|
| 000000 | HALLWAY |         |                | BATHROOM | winc               |                  | 00000000000000000000000000000000000000 |          |      |
|        | HALLWAY | KITCHEN | DINING<br>AREA | BATHROOM | w.i.c              | MASTER<br>BATH   | 32'-6"                                 |          |      |
|        |         |         |                |          |                    |                  |