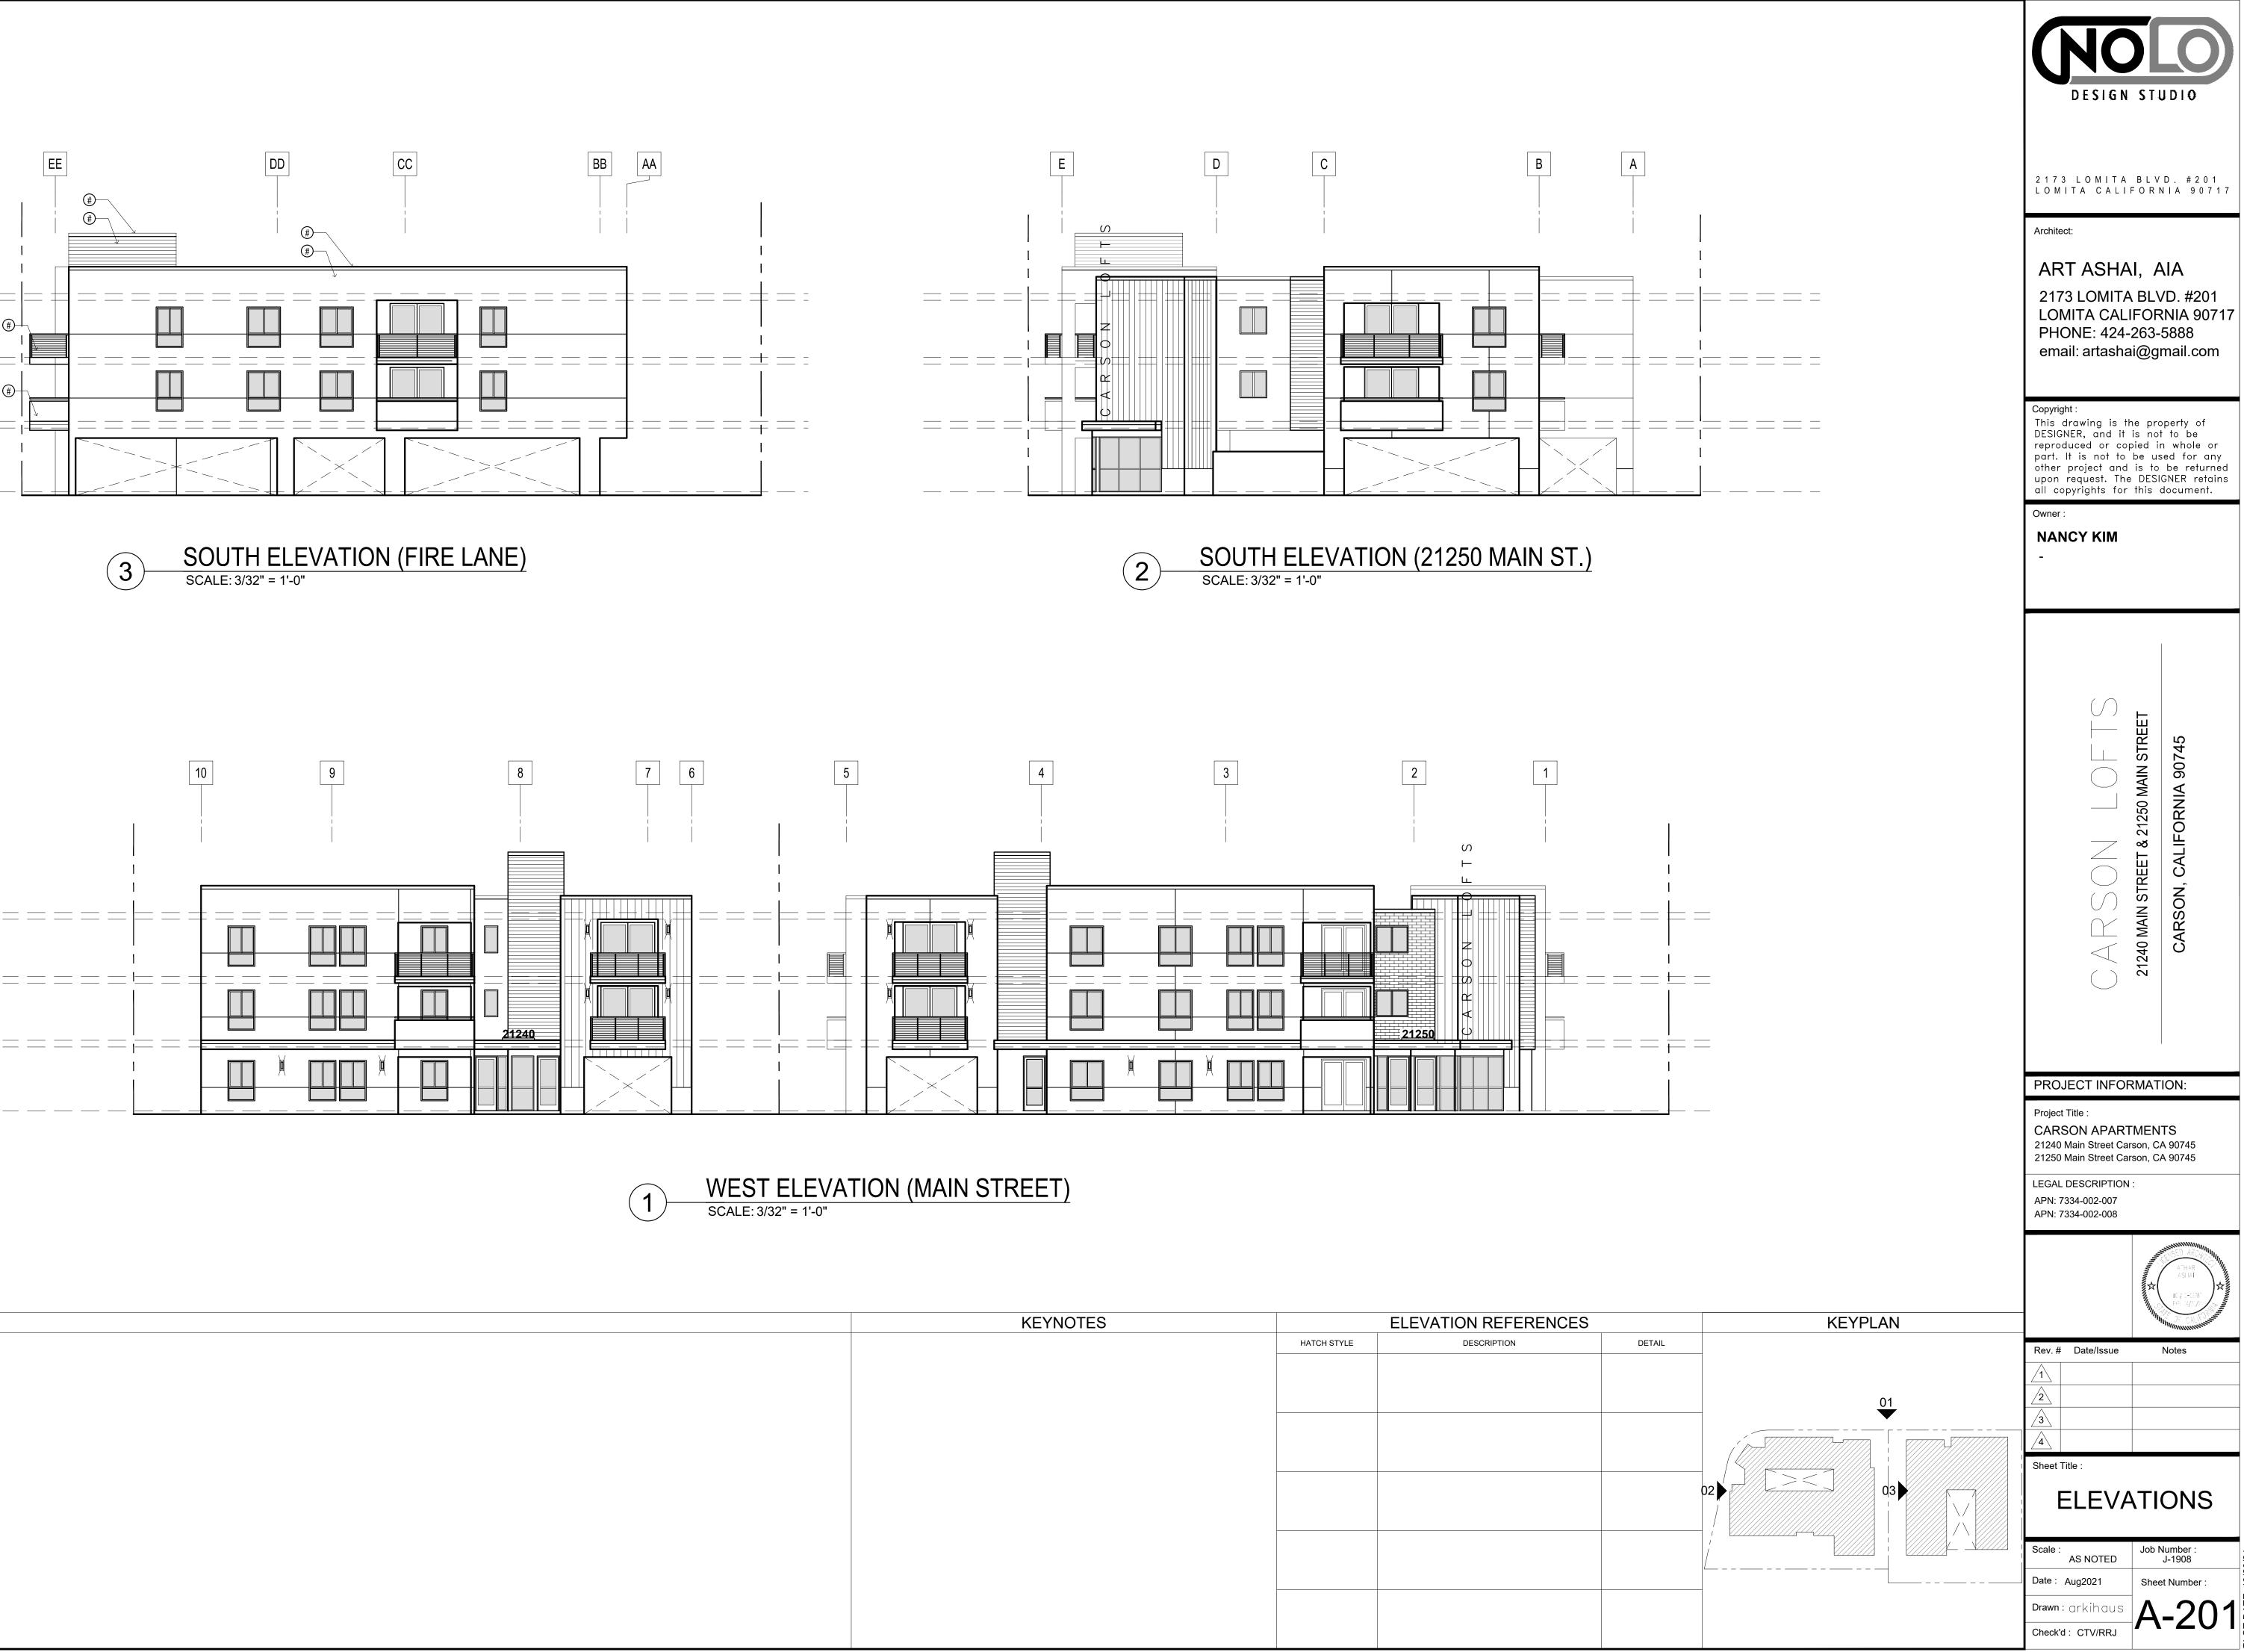

| Check'd : CTV/RRJ                                                                                                                                                                                                                                                                                                          | A-124                                                                                        |







| STYLE DESCRIPT |
|----------------|
|                |
|                |
|                |
|                |
|                |
|                |
|                |
|                |
|                |
|                |
|                |
|                |
|                |
|                |
|                |







BLOW-UP ELEVATION (21250 MAIN STREET)







| KEYNOTES | El          | <b>_EVATION RI</b> |
|----------|-------------|--------------------|
|          | HATCH STYLE | DESCRIP            |
|          |             |                    |
|          |             |                    |
|          |             |                    |
|          |             |                    |
|          |             |                    |
|          |             |