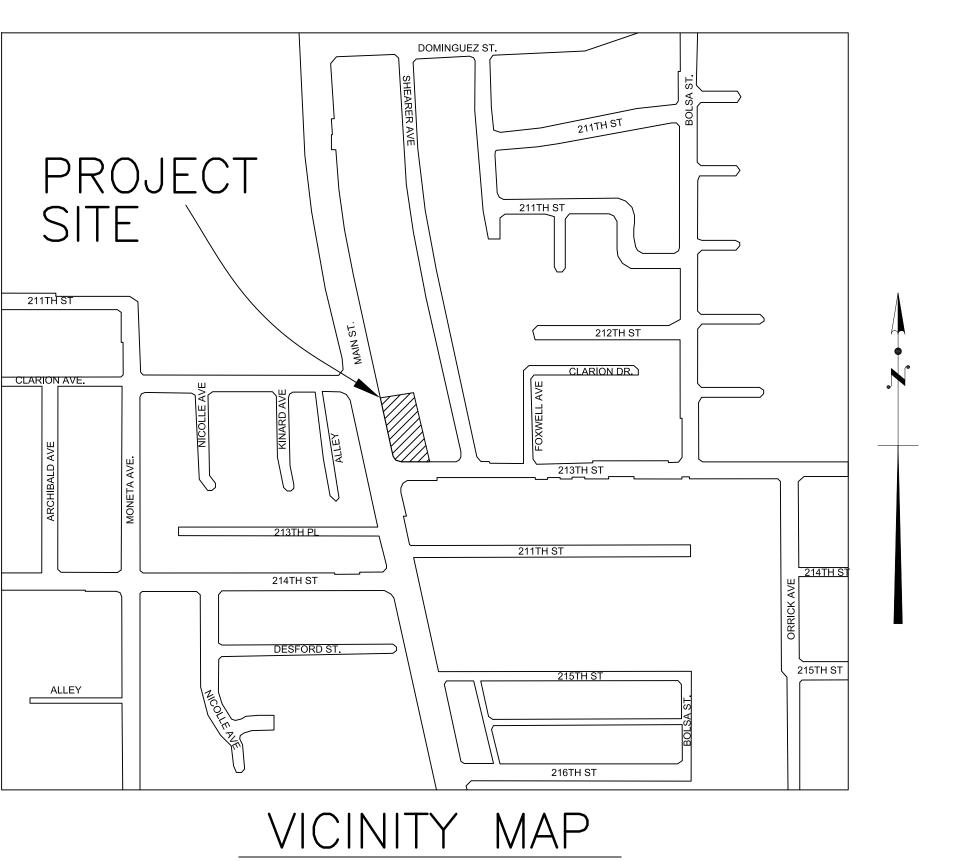

18 AS PER MAP RECORDED IN BOOK 165 PAGES 30-31 OF MAPS IN THE OFFICE OF THE COUNTY RECORDER OF SAID COUNTY, AND THE WESTERLY 10 FEET OF THAT PORTION OF THE VACATED ALLEY ADJOINING SAID LOT ON THE EASTERLY LINE.

ALSO THAT TRACT NO. 8018 AS PER MAP RECORDED IN BOOK 165 PAGES 30-31 OF MAPS IN THE OFFICE OF THE COUNTY. LIVING WESTERLY OF THE SOUTHERLY PROLONGATION OF THE EASTERLY LINE OF SAID LOT.

PARCEL 2:

LOT 8 OF TRACT 8018 AS PER MAP RECORDED IN BOOK 165 PAGES 30-31 OF MAPS IN THE OFFICE OF THE COUNTY RECORDER OF SAID COUNTY.

ALSO THAT PORTION OF THE SOUTH HALF OF AN ALLEY AS SHOWN ON SAID TRACT, VACATED BY RESOLUTION NO 142 RECORDED AS INSTRUMENT NO. 29088 ON OCT. 21, 1968 OFFICIAL RECORDS OF SAID COUNTY, LYING WESTERLY OF THE NORTHERLY PROLONGATION OF THE EASTERLY LINE OF SAID LOT.



NOT TO SCALE

#### CONSTRUCTION NOTES

- INSTALL 12"X12" GRATE DRAIN(ALHABRA FDRY. STD. 2011)
- (2) 4" DIA. PVC PIPE(SCHEDULE 40)
- (3) 6" CONC. ON COMPACTED PAVEMENT
- (4) 6' HIGH CONC BLOCK WALL PER APPROVED ARCHITECTURAL PLANS.
- (5) LANDSCAPE AREA PER APPROVED LANDSCAPE PLANS.
- (6) CONST. 4" DIA CAST IRON PRESSURED PIPE
- (7) DUAL PUMPING SYSTEM PER SEPARATE PERMIT
- (8) CONST. CONC DRIVEWAY PER APWA STD PLAN

#### **ADDITIONAL NOTES**

- I. THIS GRADING PLAN WAS PREPARED FOR THE EXCLUSIVE USE OF JEFF DAUN. IT SHALL NOT BE TRANSFERRED TO OR USED BY A THIRD PARTY WITHOUT THE PRIOR WRITTEN CONSENT OF THIS OFFICE.
- II. THE GEOTECHNICAL REPORT PREPARED BY NORCAL ENGINEERING. DATED JANUARY 25, 2005 (PROJECT NO. 11869-05) IS PART OF THIS GRADING PLAN AND THE CONTRACTOR SHALL COMPLY WITH