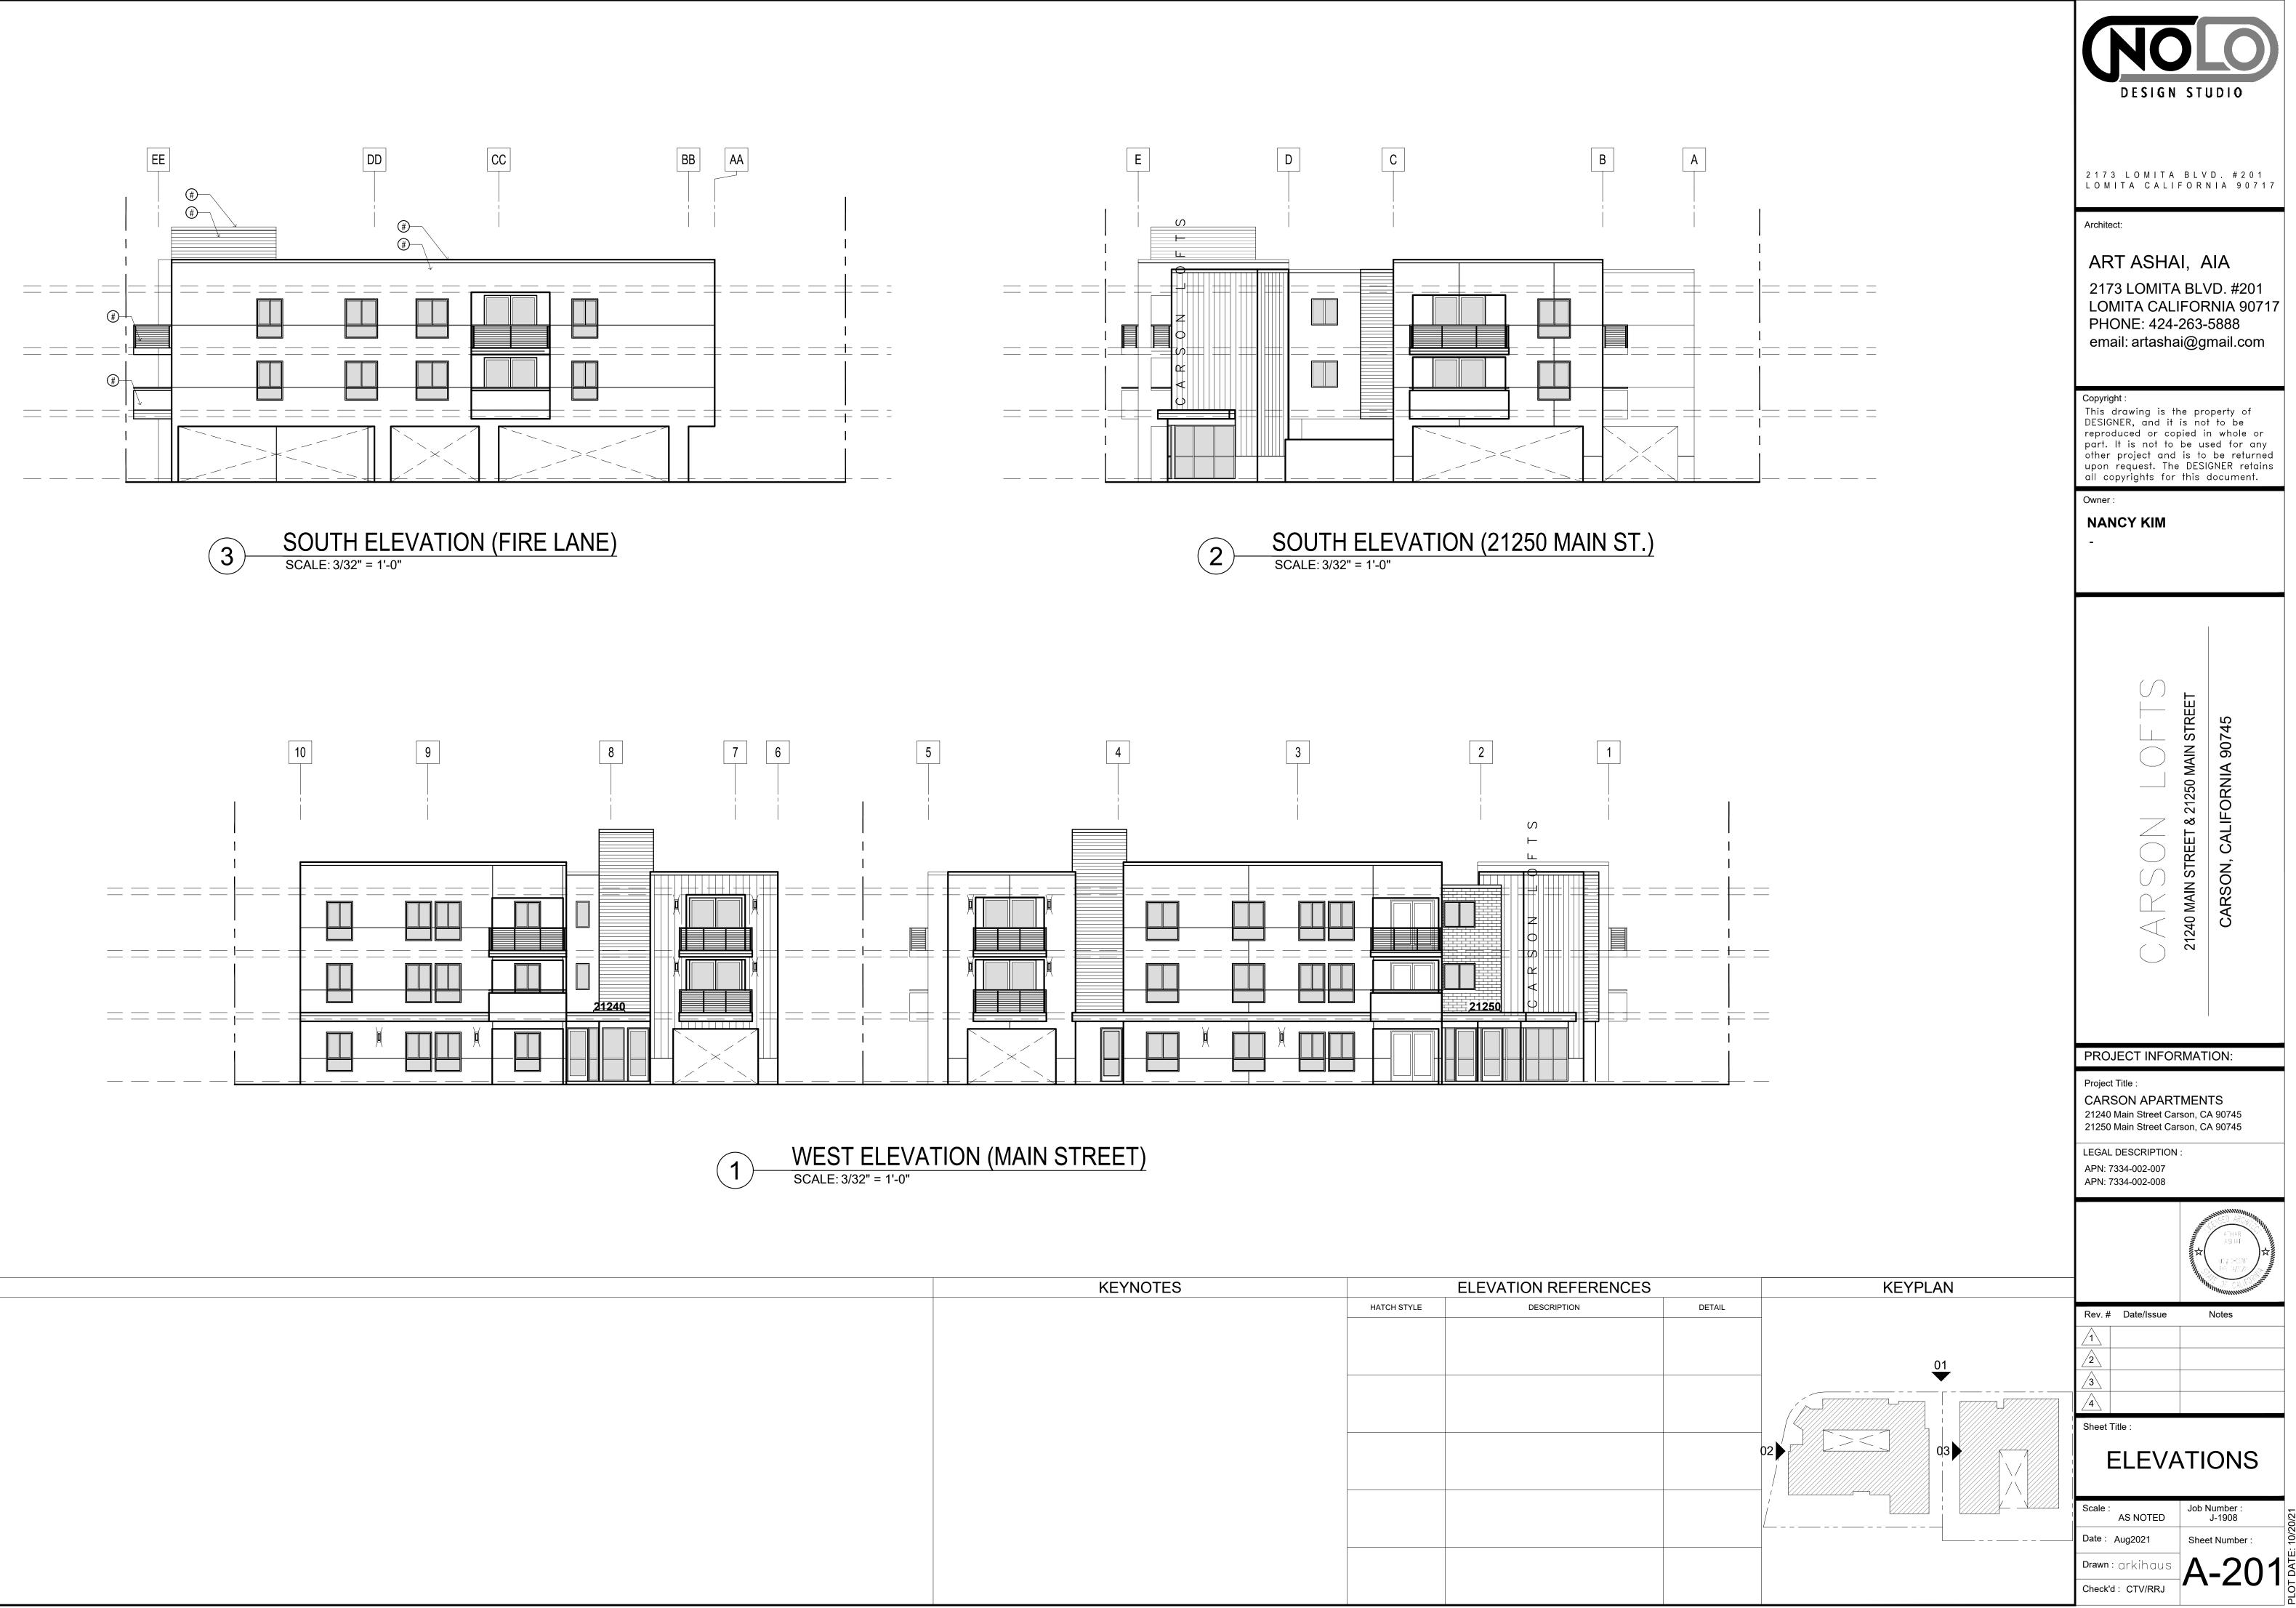

| Check'd : CTV/RRJ                                                                                                                                                                                                                                                                                                          | A-124                                                                                        |







| STYLE DESCRIPT |
|----------------|
|                |
|                |
|                |
|                |
|                |
|                |
|                |
|                |
|                |
|                |
|                |
|                |
|                |
|                |
|                |







BLOW-UP ELEVATION (21250 MAIN STREET)







| KEYNOTES | El          | <b>_EVATION RI</b> |
|----------|-------------|--------------------|
|          | HATCH STYLE | DESCRIP            |
|          |             |                    |
|          |             |                    |
|          |             |                    |
|          |             |                    |
|          |             |                    |
|          |             |